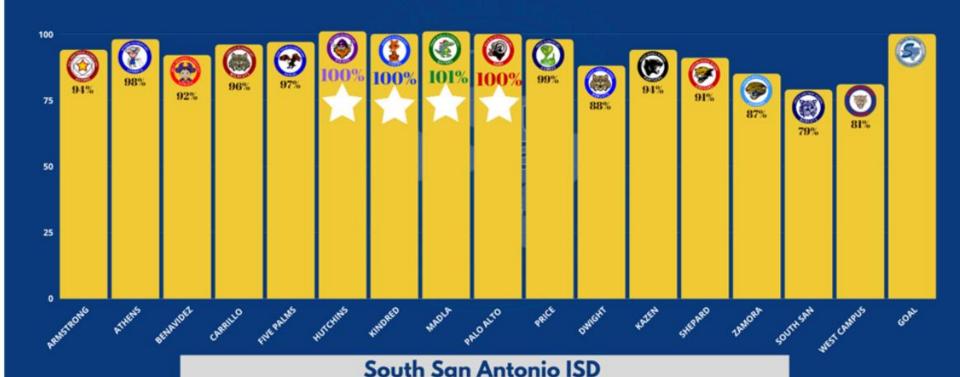

#### **Returning Student Registration 2021-22**

July 21, 2021

#### Recent progress

- 6696 returning students
   have registered for the
   2021-22 school year
- This is 87% of our total returning students based on this year's enrollment

| School                | # Returning Student<br>Registrations (2021-<br>22) | # of Possible<br>Returning Students<br>(2021-22)* | % of Returning<br>Students<br>Registered (21-22) | New Students<br>Registration (Pre-<br>K) | New Students<br>Registration (Head<br>Start) | New Students<br>Registration (new<br>to district K-12) |
|-----------------------|----------------------------------------------------|---------------------------------------------------|--------------------------------------------------|------------------------------------------|----------------------------------------------|--------------------------------------------------------|
| South San High School | 1739                                               | 2182                                              | 80%                                              |                                          |                                              | 25                                                     |
| West Campus           | 359                                                | 413                                               | 87%                                              |                                          |                                              | 11                                                     |
| Dwight MS             | 465                                                | 526                                               | 88%                                              |                                          |                                              | 3                                                      |
| Shepard MS            | 553                                                | 594                                               | 93%                                              |                                          |                                              | 6                                                      |
| Kazen MS              | 244                                                | 259                                               | 94%                                              |                                          |                                              | 3                                                      |
| Zamora MS             | 471                                                | 555                                               | 85%                                              |                                          |                                              | 13                                                     |
| Athens                | 184                                                | 187                                               | 98%                                              | 5                                        | 8                                            | 11                                                     |
| Hutchins              | 344                                                | 342                                               | 101%                                             | 10                                       | 12                                           | 19                                                     |
| Kindred               | 275                                                | 275                                               | 100%                                             | 13                                       | 2                                            | 11                                                     |
| Palo Alto             | 415                                                | 413                                               | 100%                                             | 4                                        | 11                                           | 19                                                     |
| Price                 | 315                                                | 318                                               | 99%                                              | 11                                       | 10                                           | 18                                                     |
| Madia                 | 364                                                | 362                                               | 101%                                             | 3                                        | 13                                           | 11                                                     |
| Five Palms            | 344                                                | 352                                               | 98%                                              | 17                                       | 13                                           | 33                                                     |
| Armstrong             | 230                                                | 234                                               | 98%                                              | 9                                        | 14                                           | 35                                                     |
| Carrillo              | 250                                                | 260                                               | 96%                                              | 0                                        | 10                                           |                                                        |
| Benavidez             | 399                                                | 435                                               | 92%                                              | 12                                       | 15                                           | 33                                                     |
|                       |                                                    |                                                   |                                                  |                                          |                                              |                                                        |
|                       |                                                    |                                                   |                                                  |                                          |                                              |                                                        |
| Totals                | 6951                                               | 7707                                              | 90%                                              | 84                                       | 108                                          | 258                                                    |