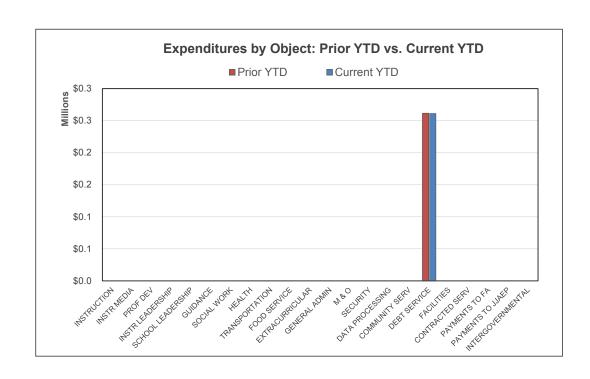

## For the Period Ending September 30, 2019

|                                                                               | Prior YTD   | Prior Year Actual | YTD % of PY<br>Actual |
|-------------------------------------------------------------------------------|-------------|-------------------|-----------------------|
| REVENUES                                                                      |             |                   |                       |
| Local & Intermediate                                                          | \$3,079     | \$294,428         | 1.05%                 |
| State Program                                                                 | 0           | 44,916            | 0.00%                 |
| Federal Program                                                               | 0           | 0                 |                       |
| TOTAL REVENUE                                                                 | \$3,079     | \$339,344         | 0.91%                 |
| EXPENDITURES                                                                  |             |                   |                       |
| Instruction                                                                   | \$0         | \$0               |                       |
| Instructional Media                                                           | 0           | 0                 |                       |
| Curriculum & Personnel Development                                            | 0           | 0                 |                       |
| Instructional Leadership                                                      | 0           | 0                 |                       |
| School Leadership                                                             | 0           | 0                 |                       |
| Guidance & Counseling                                                         | 0           | 0                 |                       |
| Social Work Services                                                          | 0           | 0                 |                       |
| Health Services                                                               | 0           | 0                 |                       |
| Pupil Transportation                                                          | 0           | 0                 |                       |
| Food Services                                                                 | 0           | 0                 |                       |
| Extracurricular Activities                                                    | 0           | 0                 |                       |
| General Administration                                                        | 0           | 0                 |                       |
| Plant Maintenance & Operations                                                | 0           | 0                 |                       |
| Security & Monitoring Services                                                | 0           | 0                 |                       |
| Data Processing Services                                                      | 0           | 0                 |                       |
| Community Service                                                             | 0           | 0                 |                       |
| Debt Service                                                                  | 261,500     | 337,200           | 77.55%                |
| Facilities Acq. & Construction                                                | 0           | 0                 |                       |
| Contracted Institutional Services                                             | 0           | 0                 |                       |
| Payments to Fiscal Agent                                                      | 0           | 0                 |                       |
| Payments to JJAEP Programs                                                    | 0           | 0                 |                       |
| Other Intergovernmental Charges                                               | 0           | 0                 |                       |
| TOTAL EXPENDITURES                                                            | \$261,500   | \$337,200         | 77.55%                |
| SURPLUS / (DEFICIT)                                                           | (\$258,421) | \$2,144           | -<br>-                |
| OTHER FINANCING SOURCES / (USES) Other Financing Sources Other Financing Uses | \$0<br>\$0  | \$0<br>(\$13,177) |                       |
| NET CHANGE IN FUND BALANCE                                                    | (\$258,421) | (\$11,033)        | -                     |
| ENDING FUND BALANCE                                                           | \$228,541   | _                 |                       |

| Current YTD | Annual Budget | YTD % of<br>Budget |
|-------------|---------------|--------------------|
| \$14,995    | \$320,483     | 4.68%              |
| 0           | 9320,403      | 4.0070             |
| 0           | 0             |                    |
| \$14,995    | \$320,483     | 4.68%              |
| Ψ14,555     | Ψ020,400      | 4.00 /0            |
|             |               |                    |
| \$0         | \$0           |                    |
| 0           | 0             |                    |
| 0           | 0             |                    |
| 0           | 0             |                    |
| 0           | 0             |                    |
| 0           | 0             |                    |
| 0           | 0             |                    |
| 0           | 0             |                    |
| 0           | 0             |                    |
| 0           | 0             |                    |
| 0           | 0             |                    |
| 0           | 0             |                    |
| 0           | 0             |                    |
| 0           | 0             |                    |
| 0           | 0             |                    |
| 0           | 0             |                    |
| 261,150     | 335,050       | 77.94%             |
| 0           | 0             |                    |
| 0           | 0             |                    |
| 0           | 0             |                    |
| 0           | 0             |                    |
| 0           | 0             | == 0.40/           |
| \$261,150   | \$335,050     | 77.94%             |
| (\$246,155) | (\$14,567)    | _                  |
|             |               | -                  |
| \$0         | \$0           |                    |
| \$0         | \$0           |                    |
| (\$246,155) | (\$14,567)    | <u>.</u>           |
| \$229,774   | _             |                    |
|             |               |                    |