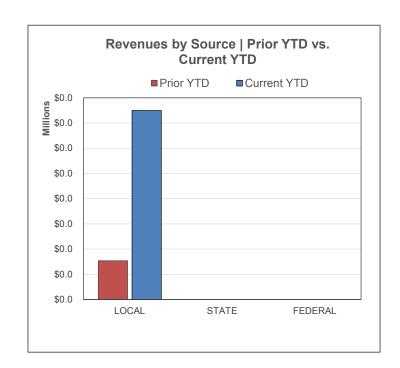

## For the Period Ending September 30, 2019

|                                                                               | Prior YTD   | Prior Year Actual | YTD % of PY<br>Actual |
|-------------------------------------------------------------------------------|-------------|-------------------|-----------------------|
| REVENUES                                                                      |             |                   |                       |
| Local & Intermediate                                                          | \$3,079     | \$294,428         | 1.05%                 |
| State Program                                                                 | 0           | 44,916            | 0.00%                 |
| Federal Program                                                               | 0           | 0                 |                       |
| TOTAL REVENUE                                                                 | \$3,079     | \$339,344         | 0.91%                 |
| EXPENDITURES                                                                  |             |                   |                       |
| Instruction                                                                   | \$0         | \$0               |                       |
| Instructional Media                                                           | 0           | 0                 |                       |
| Curriculum & Personnel Development                                            | 0           | 0                 |                       |
| Instructional Leadership                                                      | 0           | 0                 |                       |
| School Leadership                                                             | 0           | 0                 |                       |
| Guidance & Counseling                                                         | 0           | 0                 |                       |
| Social Work Services                                                          | 0           | 0                 |                       |
| Health Services                                                               | 0           | 0                 |                       |
| Pupil Transportation                                                          | 0           | 0                 |                       |
| Food Services                                                                 | 0           | 0                 |                       |
| Extracurricular Activities                                                    | 0           | 0                 |                       |
| General Administration                                                        | 0           | 0                 |                       |
| Plant Maintenance & Operations                                                | 0           | 0                 |                       |
| Security & Monitoring Services                                                | 0           | 0                 |                       |
| Data Processing Services                                                      | 0           | 0                 |                       |
| Community Service                                                             | 0           | 0                 |                       |
| Debt Service                                                                  | 261,500     | 337,200           | 77.55%                |
| Facilities Acq. & Construction                                                | 0           | 0                 |                       |
| Contracted Institutional Services                                             | 0           | 0                 |                       |
| Payments to Fiscal Agent                                                      | 0           | 0                 |                       |
| Payments to JJAEP Programs                                                    | 0           | 0                 |                       |
| Other Intergovernmental Charges                                               | 0           | 0                 |                       |
| TOTAL EXPENDITURES                                                            | \$261,500   | \$337,200         | 77.55%                |
| SURPLUS / (DEFICIT)                                                           | (\$258,421) | \$2,144           | -<br>-                |
| OTHER FINANCING SOURCES / (USES) Other Financing Sources Other Financing Uses | \$0<br>\$0  | \$0<br>(\$13,177) |                       |
| NET CHANGE IN FUND BALANCE                                                    | (\$258,421) | (\$11,033)        | -                     |
| ENDING FUND BALANCE                                                           | \$228,541   | _                 |                       |

| Current YTD | Annual Budget | YTD % of<br>Budget |
|-------------|---------------|--------------------|
| \$14,995    | \$320,483     | 4.68%              |
| 0           | 9320,403      | 4.0070             |
| 0           | 0             |                    |
| \$14,995    | \$320,483     | 4.68%              |
| Ψ14,555     | Ψ020,400      | 4.00 /0            |
|             |               |                    |
| \$0         | \$0           |                    |
| 0           | 0             |                    |
| 0           | 0             |                    |
| 0           | 0             |                    |
| 0           | 0             |                    |
| 0           | 0             |                    |
| 0           | 0             |                    |
| 0           | 0             |                    |
| 0           | 0             |                    |
| 0           | 0             |                    |
| 0           | 0             |                    |
| 0           | 0             |                    |
| 0           | 0             |                    |
| 0           | 0             |                    |
| 0           | 0             |                    |
| 0           | 0             |                    |
| 261,150     | 335,050       | 77.94%             |
| 0           | 0             |                    |
| 0           | 0             |                    |
| 0           | 0             |                    |
| 0           | 0             |                    |
| 0           | 0             | == 0.40/           |
| \$261,150   | \$335,050     | 77.94%             |
| (\$246,155) | (\$14,567)    | _                  |
|             |               | -                  |
| \$0         | \$0           |                    |
| \$0         | \$0           |                    |
| (\$246,155) | (\$14,567)    | <u>.</u>           |
| \$229,774   | _             |                    |
|             |               |                    |