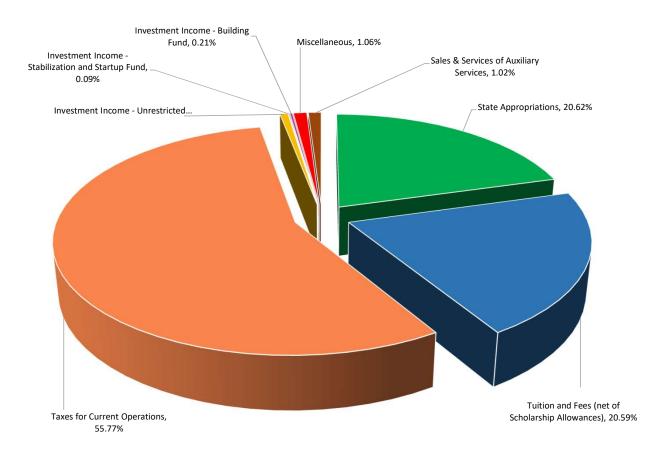

ship Allowances)   | 40,979,146        | 21.05%     |
| Taxes for Current Operations                       | 109,470,284       | 56.24%     |
| Investment Income - Unrestricted Fund              | 2,585,000         | 1.33%      |
| Investment Income - Stabilization and Startup Fund | 950,000           | 0.49%      |
| Investment Income - Building Fund                  | 1,500,000         | 0.77%      |
| Miscellaneous                                      | 1,638,441         | 0.84%      |
| Sales & Services of Auxiliary Services             | 2,017,480         | 1.04%      |
| Total Unrestricted Fund Revenue                    | \$<br>194,640,352 | 100.0%     |

# Collin County Community College District Unrestricted Fund Revenue By Major Revenue Source Fiscal Year Ending August 31, 2018



|                                                    | Fiscal Year       | Percent of |
|----------------------------------------------------|-------------------|------------|
|                                                    | <br>17-18         | Budget     |
| State Appropriations                               | \$<br>35,500,001  | 20.62%     |
| Tuition and Fees (net of Scholarship Allowances)   | 35,444,982        | 20.59%     |
| Taxes for Current Operations                       | 96,000,000        | 55.77%     |
| Investment Income - Unrestricted Fund              | 1,096,000         | 0.64%      |
| Investment Income - Stabilization and Startup Fund | 150,000           | 0.09%      |
| Investment Income - Building Fund                  | 360,000           | 0.21%      |
| Misc