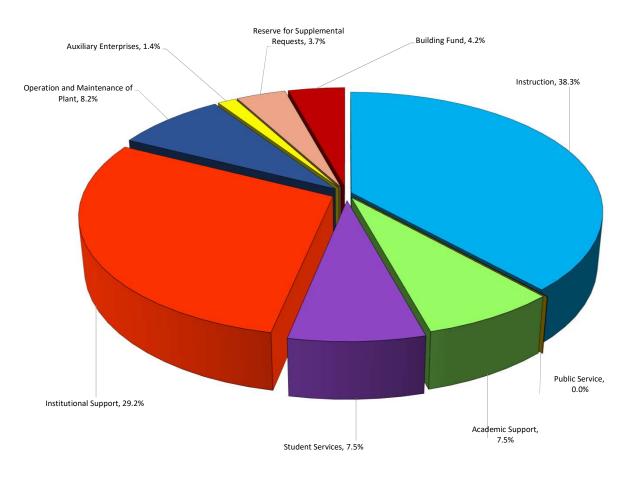

# Collin County Community College District Proposed Annual Budget For the Fiscal Year Ending August 31, 2019