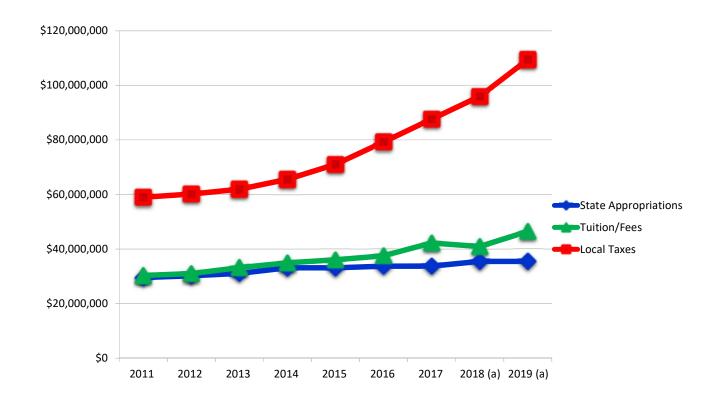

# Collin County Community College District Proposed Annual Budget For the Fiscal Year Ending August 31, 2019