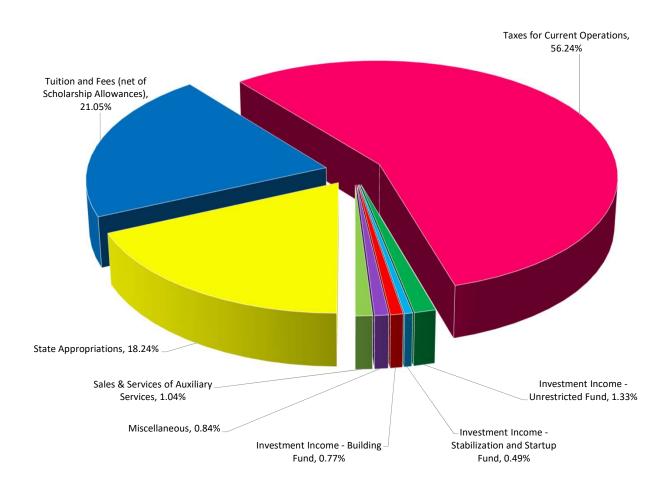

dditions (deductions)                                                 | 144,710,002           |    | 13,679,571                  |                                             |                              |
| Transfers - Additions (deductions) Net increase (decrease for the fiscal year)            | (144,710,002)         |    | (57,036,711)<br>181,592,055 |                                             |                              |
| Net Position - end of year                                                                | \$ 36,882,053         | \$ | 181,592,055                 |                                             |                              |



# Collin County Community College District Unrestricted Fund Revenue By Major Revenue Source Fiscal Year Ending August 31, 2019



|                                                    | Fiscal Year       | Percent of |
|----------------------------------------------------|-------------------|------------|
|                                                    | 18-19             | Budget     |
| State Appropriations                               | \$<br>35,500,001  | 18.24%     |
| Tuition and Fees (net of Scholarship Allowances)   | 40,979,146        | 21.05%     |
| Taxes for Current Operations                       | 109,470,284       | 56.24%     |
| Investment Income - Unrestricted Fund              | 2,585,000         | 1.33%      |
| Investment Income - Stabilization and Startup Fund | 950,000           | 0.49%      |
| Investment Income - Building Fund                  | 1,500,000         | 0.77%      |
| Misc