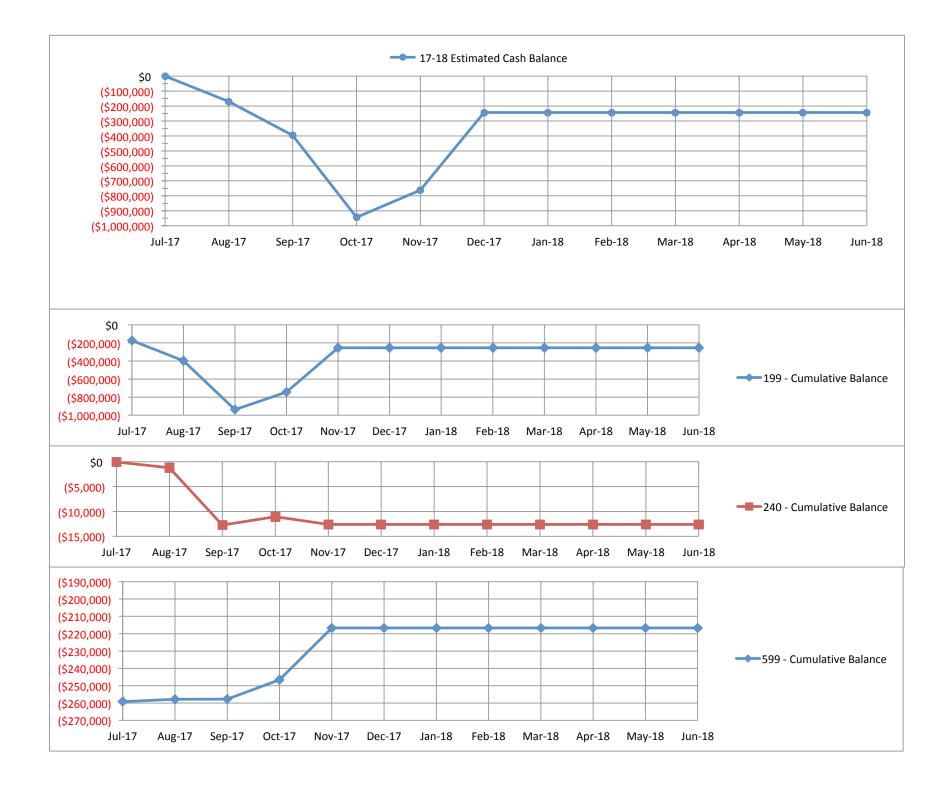

| CASH FLOW 2017-18                                          | Jul-17                | Aug-17                | Sep-17              | Oct-17          | Nov-17                 | Dec-17       | Jan-18                | Feb-18      | Mar-18      | Apr-18       | May-18       | Jun-18      | Totals                |
|------------------------------------------------------------|-----------------------|-----------------------|---------------------|-----------------|------------------------|--------------|-----------------------|-------------|-------------|--------------|--------------|-------------|-----------------------|
| Payment Class 2 - FSP %                                    | 13%                   | 15%                   | 22%                 | 18%             | 9.5%                   | 0%           | 0%                    | 0%          | 0%          | 7.5%         | 5.0%         | 10%         |                       |
| 2018- Estimated FSP Payments                               | \$347,672             | \$401,621             | \$588,697           | \$482,143       | \$253,599              | \$0          | \$0                   | \$0         | \$0         | \$201,367    | \$133,411    | \$267,387   | \$2,675,897           |
| 17-18 Estimated Cash Balance                               | \$0                   | (\$169,956)           | (\$396,093)         | (\$944,081)     | (\$761,447)            | (\$243,190)  | (\$243,190)           | (\$243,190) | (\$243,190) | (\$243,190)  | (\$243,190)  | (\$243,190) |                       |
| Balance including prior years                              | \$0                   | (\$153,540)           | (\$34,631)          | \$614,670       | \$797,339              | \$726,899    | \$726,899             | \$726,899   | \$726,899   | \$726,899    | \$726,899    | \$726,899   |                       |
| M&O Taxes - current (199-5711)                             | \$7,436               | \$4,064               | \$1,012             | \$54,519        | \$153,037              |              |                       |             |             |              |              |             | \$220,068             |
| M&O Taxes - prior yrs (199-5712)                           | (\$1,629)             | \$1,419               | \$490               | \$1,369         | (\$1,385)              |              |                       |             |             |              |              |             | \$264                 |
| M&O Taxes - <i>P&amp;I</i> (199-5719)                      | \$1,154               | \$725                 | \$390               | \$353           | \$169                  |              |                       |             |             |              |              |             | \$2,791               |
| Other Local Rev - (199-5700)                               | \$2,263               | \$4,004               | \$5,447             | \$5,668         | \$5,911                |              |                       |             |             |              |              |             | \$23,293              |
| ASF - current year (199-5811)                              | \$0                   | \$0                   | \$0                 | \$15,804        | \$8,951                |              |                       |             |             |              |              |             | \$24,755              |
| ASF - prior years (199-5811)                               | \$16,416              | \$32,949              | \$0                 | \$0             | \$0                    |              |                       |             |             |              |              |             | \$49,365              |
| FSP - current year (199-5812)                              | \$0                   | \$0                   | \$0                 | \$482,143       | \$842,296              |              |                       |             |             |              |              |             | \$1,324,439           |
| FSP - prior years (199-5812)                               | \$0                   | \$312,097             |                     | \$35            | (\$588,697)            |              |                       |             |             |              |              |             | \$920,724             |
| Other State Rev - TRS (199-5800)                           | \$14,939              | \$15,397              | (\$25,735)          | \$41,410        | \$32,362               |              |                       |             |             |              |              |             | \$78,373              |
| 199 Total Rev - Local/State                                | \$24,163              | \$25,608              | (\$18,396)          |                 | \$1,041,341            |              |                       |             |             |              |              |             | \$1,673,982           |
| 809 Interest Revenue                                       | \$50                  | \$52                  | \$51                | \$54            | \$53                   |              |                       |             |             |              |              |             | \$259                 |
| 199 - Expenditures                                         | \$197,145             | \$250,504             | \$522,633           | \$407,244       | \$550,317              |              |                       |             |             |              |              |             | \$1,927,844           |
| 199 - Monthly Balances                                     |                       | (\$224,844)           | (\$540,978)         | \$194,075       | \$491,076              | (\$0.50.000) | (\$050.000)           | (0050.000)  |             | (4050.000)   | (\$0.50.000) |             | (\$253,603)           |
| 199 - Cumulative Balance                                   |                       | (\$397,776)           | (\$938,754)         | (\$744,679)     | (\$253,603)            | (\$253,603)  | (\$253,603)           | (\$253,603) | (\$253,603) | (\$253,603)  | (\$253,603)  | (\$253,603) | A== 0==               |
| 240 - Food Service Revenues                                | \$0                   | \$8,966               | \$17,356            | \$24,478        | \$24,478               |              |                       |             |             |              |              |             | \$75,277              |
| 240 - Food Service Expenditures                            | \$38                  | \$10,149              | \$28,873            | \$22,790        | \$26,036               |              |                       |             |             |              |              |             | \$87,886              |
| 240 - Monthly Balances                                     | (\$38)                | (\$1,184)             | (\$11,518)          | \$1,688         | (\$1,557)              |              |                       |             |             |              |              |             | (\$12,609)            |
| 240 - Cumulative Balance                                   | (\$38)                | (\$1,222)             | (\$12,739)          | (\$11,052)      | (\$12,609)             | (\$12,609)   | (\$12,609)            | (\$12,609)  | (\$12,609)  | (\$12,609)   | (\$12,609)   | (\$12,609)  |                       |
| I&S Taxes (599-5711)                                       | \$1,915               | \$1,044               | \$308               | \$10,746        | \$30,166               |              |                       |             |             |              |              |             | \$44,179              |
| I&S Prior Year Taxes (599-5712)                            | (\$179)               | \$148                 | \$54                | \$308           | (\$377)                |              |                       |             |             |              |              |             | (\$46)                |
| I&S Penalty Taxes (599-5719)                               | \$260                 | \$132                 | \$77                | \$78            | \$35                   |              |                       |             |             |              |              |             | \$581                 |
| Other 599-5700                                             | \$107                 | \$58                  | \$56                | \$59            | \$64                   |              |                       |             |             |              |              |             | \$345                 |
| EDA (599-5829)                                             | \$0<br>\$0            | \$0<br>\$0            | \$0<br>\$0          | \$0<br>\$0      | \$0<br>\$0             |              |                       |             |             |              |              |             | \$0<br>\$0            |
| IFA (599-5829)                                             | \$0<br><b>\$2,103</b> | \$0<br><b>\$1,382</b> | \$0<br><b>\$495</b> | \$0<br>\$11,192 | \$0<br><b>\$29,887</b> |              |                       |             |             |              |              |             |                       |
| 599 Total Rev - Local/State<br>599 - Expenditures          | \$2,103<br>\$261,300  | <u>\$1,382</u><br>\$0 | \$495<br>\$450      | \$11,192<br>\$0 | \$29,887<br><b>\$0</b> |              |                       |             |             |              |              |             | \$45,059<br>\$261,750 |
| 599 - Experimenes                                          |                       | \$0<br>\$1,382        | \$450               | \$0<br>\$11,192 | \$29,887               |              |                       |             |             |              |              |             | (\$216,691)           |
| 599 - Monthly Balances                                     |                       |                       |                     |                 |                        | (\$040.004)  | (\$246,604)           | (\$040,004) | (\$040,004) | (\$040.004)  | (\$040.004)  | (\$040.004) | (\$210,091)           |
| 211/255 Title, 289 REAP Revenues                           | (\$259,197)           | (\$257,815)           |                     | (\$246,578)     | (\$216,691)            | (\$216,691)  | (\$216,691)           | (\$216,691) | (\$216,691) | (\$216,691)  | (\$216,691)  | (\$216,691) | ¢20,402               |
|                                                            | \$0<br>\$987          | \$0<br><b>\$108</b>   | \$0<br>\$17,439     | \$0<br>\$11,587 | \$39,423<br>\$10,508   |              |                       |             |             |              |              |             | \$39,423              |
| 211/255 Title, 289 REAP Expenditures                       |                       |                       |                     |                 |                        |              |                       |             |             |              |              |             | \$40,629              |
| Federal Funds - Monthly Balances                           | (\$987)               | (\$108)               | (\$17,439)          | (\$11,587)      | \$28,915               |              |                       |             |             |              |              |             | (\$1,206)             |
| 480 - CoServ Teacher Grants<br>480 - CoServ Teacher Grants | \$4,000               | \$0                   | \$0<br>\$1 506      | \$0<br>\$1 417  | \$0                    |              |                       |             |             |              |              |             | \$4,000               |
|                                                            | \$0<br>¢4 000         | \$0<br>©0             | \$1,596             | \$1,417         | \$176<br>(\$176)       |              |                       |             |             |              |              |             | \$3,189               |
| 480 - Monthly Balances                                     |                       | \$0                   |                     | (\$1,417)       |                        |              | <b>*•••••••••••••</b> | 6044        | 6044        | <b>604</b> 4 | <b>A011</b>  | <b>A044</b> | \$811                 |
| 480 - Cumulative Balance                                   | \$4,000               | \$4,000               | \$2,404             | \$987           | \$811                  | \$811        | \$811                 | \$811       | \$811       | \$811        | \$811        | \$811       | <b>A</b> CO 00-       |
| 410 - IMA Revenues                                         | \$0                   | \$0                   | \$23,667            | \$0             | \$0                    |              |                       |             |             |              |              |             | \$23,667              |
| 410 - IMA Expenditures                                     | \$0                   | \$0                   | \$125               | \$125           | \$0                    |              |                       |             |             |              |              |             | \$250                 |
| 410 - Monthly Balances                                     | \$0                   | \$0                   | \$23,542            | (\$125)         | \$0                    |              |                       |             |             |              |              |             | \$23,417              |
| 410 - Cumulative Balance                                   | \$0                   | \$0                   | \$23,542            | \$23,417        | \$23,417               | \$23,417     | \$23,417              | \$23,417    | \$23,417    | \$23,417     | \$23,417     | \$23,417    |                       |
| Total M&O Monthly Revenues                                 | \$28,213              | \$34,626              | \$22,677            |                 | \$1,105,295            |              |                       |             |             |              |              |             | \$1,816,609           |
| Total M&O Monthly Expenditures                             | \$198,170             | \$260,762             | \$570,666           | \$443,163       | \$587,038              |              |                       |             |             |              |              |             | \$2,059,798           |
| Monthly Rev minus Expend                                   | (\$169,956)           | (\$226,136)           | (\$547,988)         | \$182,633       | \$518,258              |              |                       |             |             |              |              |             | (\$243,190)           |