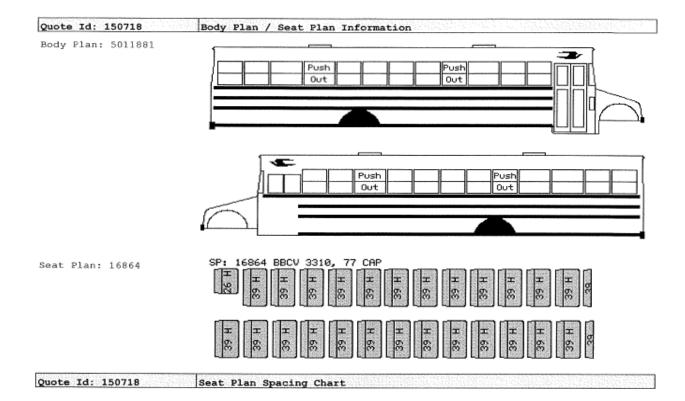

| \$2,050.00 |  |  |
| Total Customer Charges      | \$3,000.00  | \$3,000.00 |  |  |
| Total Price                 | \$93,865.00 |            |  |  |

PRICE EXPIRATION DATE: 08/15/2017

| Quote Id: 150718 | Additional Feature Information        |
|------------------|---------------------------------------|
| 3060001          | FAK, MULTI-STATE                      |
|                  | User Location: emergency equip. comp. |
| 3120233          | WIN, S/S STORM, 12", TEMP, TINT, BLK  |
|                  | User Location: 01LH                   |
| 3120233          | WIN, S/S STORM, 12", TEMP, TINT, BLK  |
|                  | User Location: 01RH                   |
| 3120233          | WIN, S/S STORM, 12", TEMP, TINT, BLK  |
|                  | User Location: 02RH                   |



| 0.5.<br>Rear<br>Hall       0.5.<br>Rear<br>Hall       CL<br>Front<br>Bow         1       113       112       111       110       19       180       190.59       97.00       123.75       123.75       123.75       123.75       123.75       123.75       123.75       123.75       123.75       123.75       123.75       123.75       123.75       16.75       16.75         364.25       0       113       112       111       110       19       123.75       123.75       123.75       16.75       16.75         364.25       0       113       112       111       110       19       123.75       123.75       123.75       16.75       16.75         364.25       0       113       112       111       110       19       19       122.59       123.75       69.00       15.50       15.50         RH         1