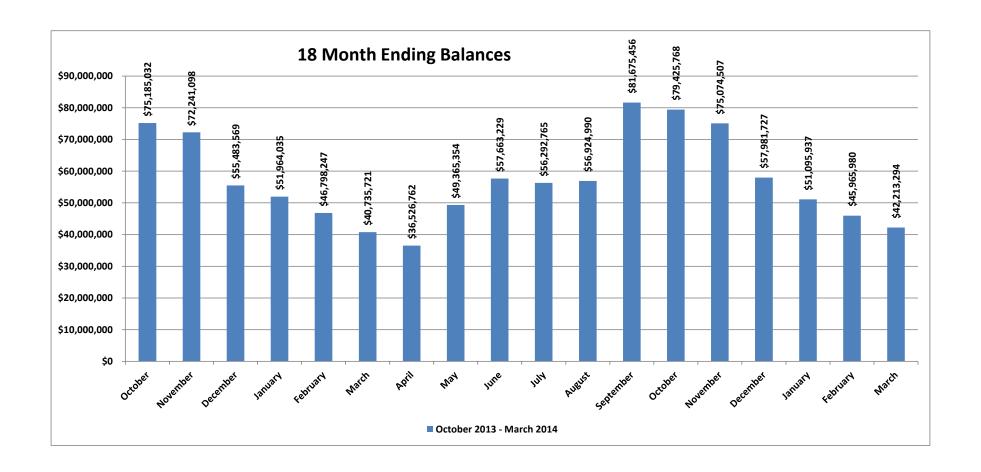

|                | October      | November     | December     | January      | February     | March        | April        | May          | June         | July            | August        | September     | October      | November     | December     | January       | February      | March         |
|----------------|--------------|--------------|--------------|--------------|--------------|--------------|--------------|--------------|--------------|-----------------|---------------|---------------|--------------|--------------|--------------|---------------|---------------|---------------|
|                |              |              |              |              |              |              |              |              |              |                 |               |               |              |              |              |               |               |               |
| Education      | \$32,039,761 | \$29,621,254 | \$26,160,705 | \$23,434,254 | \$14,349,378 | \$9,575,935  | \$6,557,362  | \$7,692,070  | \$19,208,843 | \$18,599,338 \$ | 19,481,051.00 | \$34,785,324  | \$32,982,751 | \$29,926,893 | \$27,029,793 | \$21,775,994  | \$18,001,809  | \$8,813,913   |
| Tort           | \$36,711     | \$36,714     | \$36,719     | \$36,720     | \$36,723     | \$36,729     | \$36,735     | \$73,464     | \$36,751     | \$36,752        | \$36,755      | \$36,756      | \$323,756    | \$36,258     | \$36,268     | \$36,271      | \$36,273      | \$36,280      |
| O&M            | \$9,195,634  | \$8,630,767  | \$7,801,671  | \$7,073,602  | \$6,421,728  | \$5,491,235  | \$4,729,810  | \$4,940,602  | \$7,809,413  | \$6,576,881     | \$5,803,891   | \$7,994,947   | \$7,026,245  | \$6,282,722  | \$5,461,050  | \$4,382,523   | \$3,457,577   | \$2,990,887   |
| B&I            | \$13,694,450 | \$13,976,568 | \$1,932,155  | \$1,931,727  | \$6,921,232  | \$6,921,232  | \$6,921,232  | \$13,842,464 | \$10,682,034 | \$10,883,830    | \$11,477,097  | \$17,404,144  | \$17,968,799 | \$18,146,468 | \$4,741,643  | \$4,741,719   | \$4,741,074   | \$10,673,556  |
| Transportation | \$3,518,864  | \$3,427,272  | \$3,181,322  | \$3,278,702  | \$3,057,537  | \$3,017,690  | \$2,762,596  | \$5,780,286  | \$3,604,288  | \$3,924,019     | \$3,904,540   | \$4,485,120   | \$4,263,944  | \$3,999,541  | \$4,220,926  | \$3,904,262   | \$3,663,783   | \$3,783,646   |
| IMRF           | \$2,496,676  | \$2,345,587  | \$2,168,060  | \$2,006,094  | \$1,808,712  | \$1,517,441  | \$1,338,495  | \$2,855,936  | \$2,095,492  | \$2,043,595     | \$2,005,265   | \$2,752,508   | \$2,639,545  | \$2,461,338  | \$2,285,121  | \$2,046,762   | \$1,860,622   | \$1,707,641   |
| S&C            | \$0          | \$0          | \$0          | \$0          | \$0          | \$0          | \$0          | \$0          | \$0          | \$0             | \$0           | \$0           | \$0          | \$0          | \$0          | \$0           | \$0           | \$0           |
| Working Cash   | \$14,202,936 | \$14,202,936 | \$14,202,936 | \$14,202,936 | \$14,202,936 | \$14,175,459 | \$14,180,532 | \$14,180,532 | \$14,226,407 | \$14,228,350    | \$14,216,391  | \$14,216,657  | \$14,220,729 | \$14,221,286 | \$14,206,926 | \$14,208,407  | \$14,204,843  | \$14,207,372  |
| Life Safety    | \$0          | \$0          | \$0          | \$0          | \$0          | \$0          | \$0          | \$0          | \$0          | \$0             | \$0           | \$0           | \$0          | \$0          | \$0          | \$0           | \$0           | \$0           |
|                | \$75,185,032 | \$72,241,098 | \$55,483,569 | \$51,964,035 | \$46,798,247 | \$40,735,721 | \$36,526,762 | \$49,365,354 | \$57,663,229 | \$56,292,765 \$ | 56,924,990 \$ | 81,675,456 \$ | 79,425,768   | 75,074,507   | 57,981,727   | \$ 51,095,937 | \$ 45,965,980 | \$ 42,213,294 |

Based on Treasurers Report