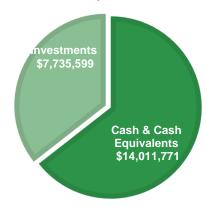

## **FARIBAULT PUBLIC SCHOOLS**

Investment Balances as of June 30, 2021

|                              | <b>Ending Balance</b> |               | <b>Ending Balance</b> |        | Interest/Div |
|------------------------------|-----------------------|---------------|-----------------------|--------|--------------|
|                              | 5/31/2021             |               | 6/30/2021             | Earned |              |
| CCF - MAIN CHECKING          | \$                    | 1,459,908.08  | 1,468,606.94          | \$     | 12,091.81    |
| CCF -SAVINGS                 |                       | 3,007,505.25  | 3,007,638.73          |        | 133.48       |
| Ameritrade 2019A - CIF F6    |                       | 443,907.75    | 442,181.22            |        | 0.22         |
| MSDLAF+LIQUID MONEY MARKET   |                       | 2,767,588.59  | 53,914.06             |        | 7.20         |
| MSDLAF+ MAX MONEY MARKET     |                       | 5,969,758.77  | 9,478,800.92          |        | 244.39       |
| US BANK - IRREVOCABLE TRUST  |                       | 3,167,750.73  | 2,899,306.19          |        |              |
| US BANK - ROOSEVELT ADDITION |                       | 3,797,669.84  | 3,794,111.54          |        |              |
| FIRST UNITED BANK CD         |                       | 150,000.00    | 150,000.00            |        |              |
| PREMIER BANK CD              |                       | 150,000.00    | 150,000.00            |        |              |
| RELIANCE BANK CD             |                       | 150,000.00    | 150,000.00            |        |              |
| STATE BANK OF FARIBAULT CD   |                       | 150,000.00    | 150,000.00            |        |              |
| PETTY CASH                   |                       | 2,810.00      | 2,810.00              |        |              |
| TOTAL CASH AND INVESTMENTS   | \$                    | 21,216,899.01 | \$ 21,747,369.60      | \$     | 12,477.10    |

## **LIQUIDITY**