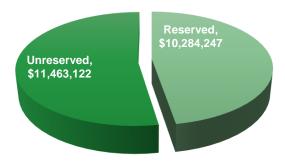

|        |              |
| FIRST UNITED BANK CD         |                       | 150,000.00    | 150,000.00            |        |              |
| PREMIER BANK CD              |                       | 150,000.00    | 150,000.00            |        |              |
| RELIANCE BANK CD             |                       | 150,000.00    | 150,000.00            |        |              |
| STATE BANK OF FARIBAULT CD   |                       | 150,000.00    | 150,000.00            |        |              |
| PETTY CASH                   |                       | 2,810.00      | 2,810.00              |        |              |
| TOTAL CASH AND INVESTMENTS   | \$                    | 21,216,899.01 | \$ 21,747,369.60      | \$     | 12,477.10    |

## **LIQUIDITY**



## **ASSET RESERVATIONS**