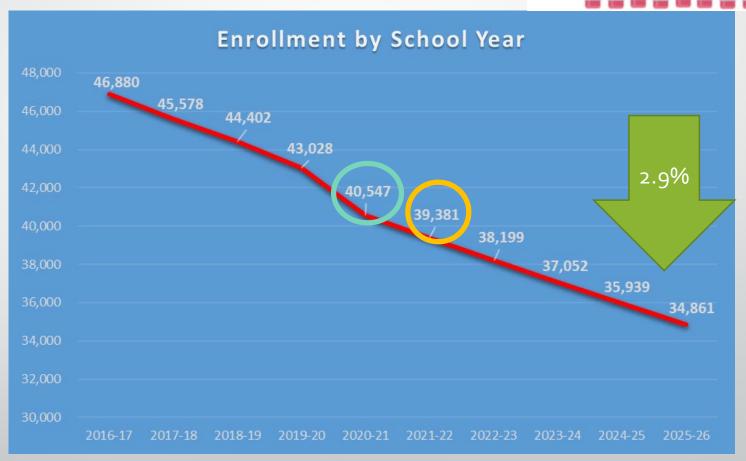

|





## Revenues - Major Changes Updates



- Still, projecting **1,166 or 2.9% in ADA decrease**for upcoming school year
- Decrease equates to approximately \$10.5 million in State Foundation Revenue
- Loss of Students
  - Pandemic
  - Land Locked
  - Lower Child Birth Rate
  - School Choice -Mobility



## The Process – Summary Of Finance

|                                              | Last Year     | <b>Current Year</b>  | Next Year     |              | MARK<br>TOTAL<br>PERSON |
|----------------------------------------------|---------------|----------------------|---------------|--------------|-------------------------|
|                                              | (Final)       | (Preliminary)        | (Projected)   |              |                         |
|                                              | 2019-2020     | 2020-2021            | 2021-2022     | Change       | %                       |
|                                              |               | <b>Includes Hold</b> |               |              |                         |
| <b>Funding Elements</b>