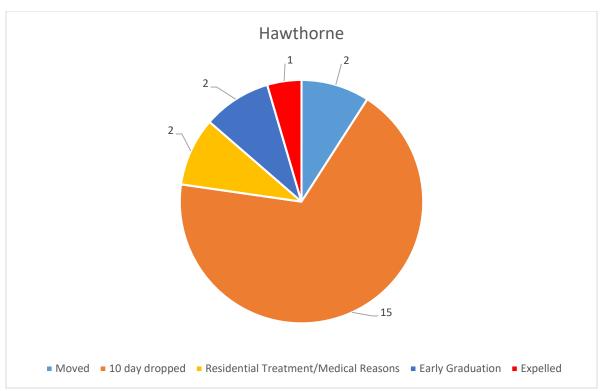

\*Total moved out 22, total moved in 8

\*Total moved out 32, total moved in 9

\*Total moved out 34, total moved in 38

\*Total moved out 25, total moved in 6

\*Total moved out 9, total moved in 34

\*Total moved out 9, total moved in 4