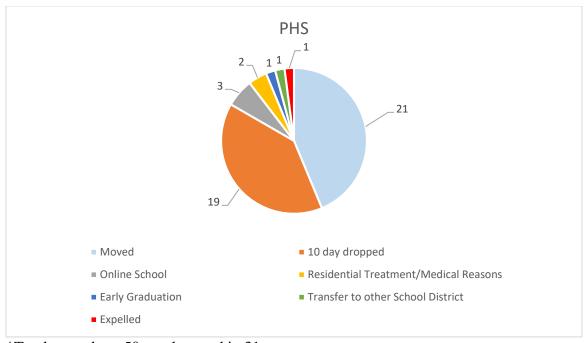

\*Total moved out 22, total moved in 8

\*Total moved out 32, total moved in 9

\*Total moved out 34, total moved in 38

\*Total moved out 25, total moved in 6

\*Total moved out 9, total moved in 34

\*Total moved out 9, total moved in 4