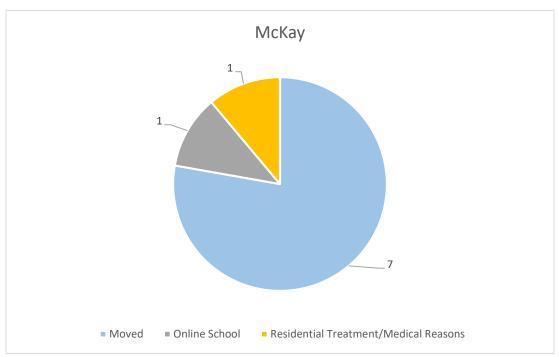

## **PSD Student Mobility Report**

Timeline: August 29th – February 1st 2018

<sup>\*</sup>Total moved out 179 (not counting 26 to Nixyaawii), total moved in 130

<sup>\*</sup>Total moved out 50, total moved in 31

\*Total moved out 22, total moved in 8

\*Total moved out 32, total moved in 9

\*Total moved out 34, total moved in 38

\*Total moved out 25, total moved in 6

\*Total moved out 9, total moved in 34

\*Total moved out 9, total moved in 4