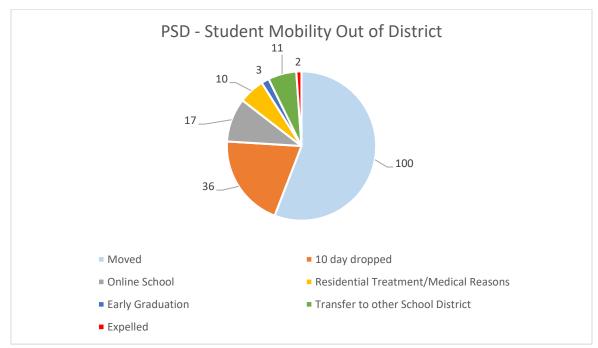

## **PSD Student Mobility Report**

Timeline: August 29th – February 1st 2018

<sup>\*</sup>Total moved out 179 (not counting 26 to Nixyaawii), total moved in 130

<sup>\*</sup>Total moved out 50, total moved in 31