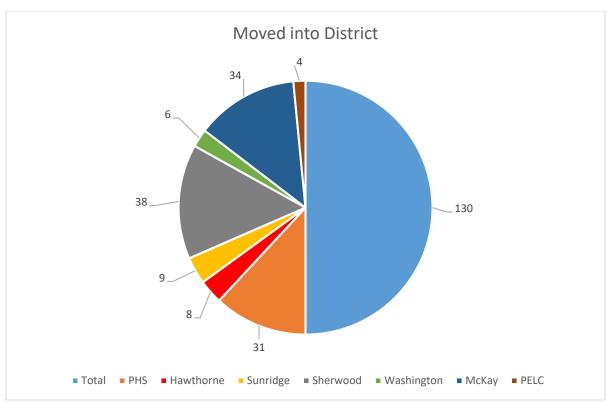

## **PSD Student Mobility Report**

Timeline: August 29th – February 1st 2018

<sup>\*</sup>Total moved out 179 (not counting 26 to Nixyaawii), total moved in 130

<sup>\*</sup>Total moved out 50, total moved in 31

\*Total moved out 22, total moved in 8

\*Total moved out 32, total moved in 9

\*Total moved out 34, total moved in 38

\*Total moved out 25, total moved in 6

\*Total moved out 9, total moved in 34

\*Total moved out 9, total moved in 4

\*Total moved into the district and still enrolled: 130 students

<sup>\*\*8</sup> students currently enrolled in PSD online at PHS and 9 students enrolled at Sunridge