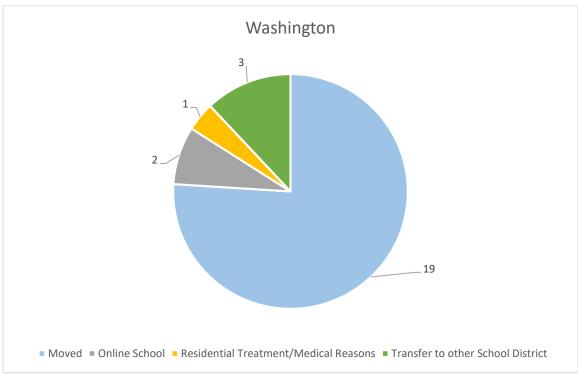

## **PSD Student Mobility Report**

Timeline: August 29th – February 1st 2018

<sup>\*</sup>Total moved out 179 (not counting 26 to Nixyaawii), total moved in 130

<sup>\*</sup>Total moved out 50, total moved in 31

\*Total moved out 22, total moved in 8

\*Total moved out 32, total moved in 9

\*Total moved out 34, total moved in 38

\*Total moved out 25, total moved in 6

\*Total moved out 9, total moved in 34

\*Total moved out 9, total moved in 4