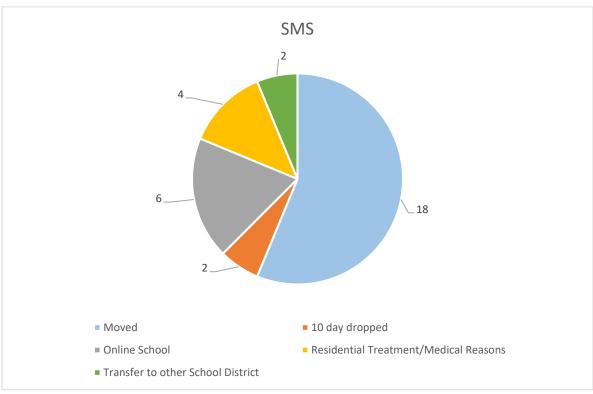

\*Total moved out 22, total moved in 8

\*Total moved out 32, total moved in 9

\*Total moved out 34, total moved in 38

\*Total moved out 25, total moved in 6

\*Total moved out 9, total moved in 34

\*Total moved out 9, total moved in 4