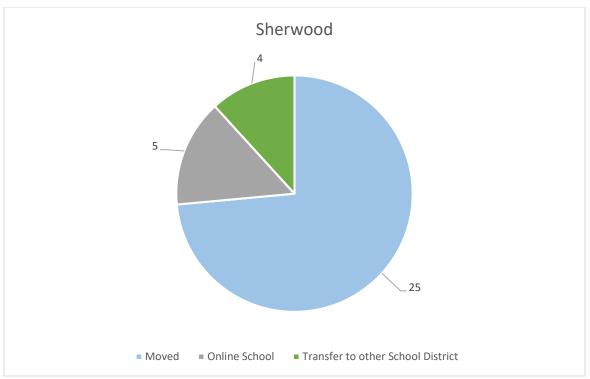

## **PSD Student Mobility Report**

Timeline: August 29th – February 1st 2018

<sup>\*</sup>Total moved out 179 (not counting 26 to Nixyaawii), total moved in 130

<sup>\*</sup>Total moved out 50, total moved in 31

\*Total moved out 22, total moved in 8

\*Total moved out 32, total moved in 9

\*Total moved out 34, total moved in 38

\*Total moved out 25, total moved in 6

\*Total moved out 9, total moved in 34

\*Total moved out 9, total moved in 4