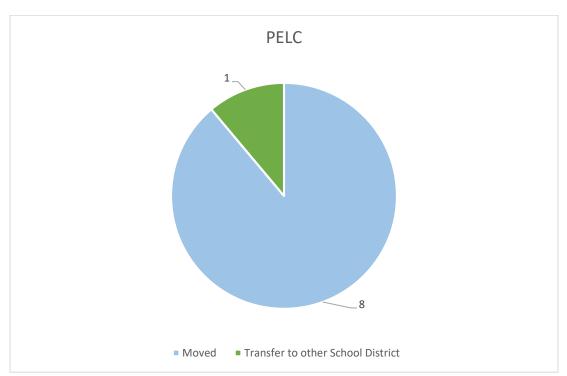

## **PSD Student Mobility Report**

Timeline: August 29th – February 1st 2018

<sup>\*</sup>Total moved out 179 (not counting 26 to Nixyaawii), total moved in 130

<sup>\*</sup>Total moved out 50, total moved in 31

\*Total moved out 22, total moved in 8

\*Total moved out 32, total moved in 9

\*Total moved out 34, total moved in 38

\*Total moved out 25, total moved in 6

\*Total moved out 9, total moved in 34

\*Total moved out 9, total moved in 4