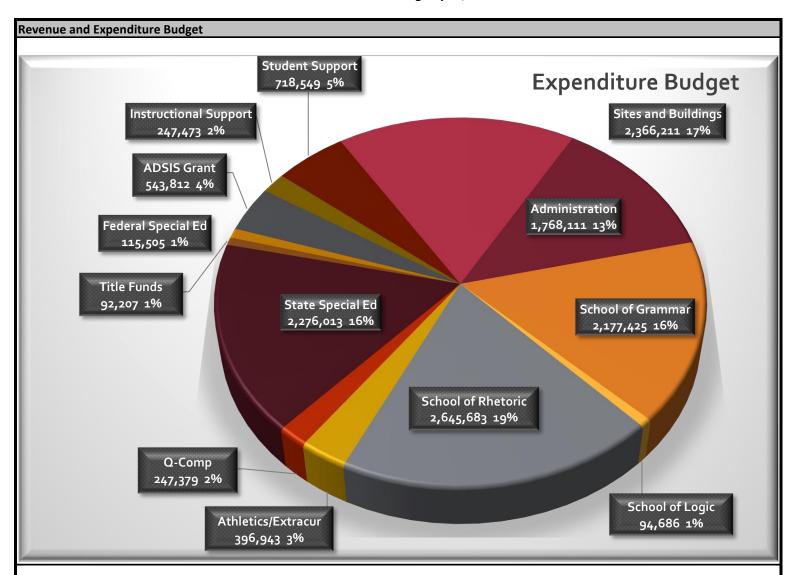

# Summary Income Statement Fiscal Year 2025

|                                                                                                                                                                                                                 | Month                                                    | Year-To-Date                                                                         | FY25 Original                                                                                      | % of                                                |
|-----------------------------------------------------------------------------------------------------------------------------------------------------------------------------------------------------------------|----------------------------------------------------------|--------------------------------------------------------------------------------------|----------------------------------------------------------------------------------------------------|-----------------------------------------------------|
| Description                                                                                                                                                                                                     | Activity                                                 | Activity                                                                             | Budget                                                                                             | Budget                                              |
|                                                                                                                                                                                                                 |                                                          | ADM                                                                                  | 1,012.00                                                                                           |                                                     |
|                                                                                                                                                                                                                 |                                                          | PPU                                                                                  | 1,100.80                                                                                           |                                                     |
|                                                                                                                                                                                                                 |                                                          | 7                                                                                    | argeted Percent                                                                                    | 8%                                                  |
| Fees from Patrons General - US                                                                                                                                                                                  | 217                                                      | 217                                                                                  | 15,000                                                                                             | 1%                                                  |
| Upper School - Athletics - Fees from Patrons                                                                                                                                                                    | 20,311                                                   | 20,311                                                                               | 90,000                                                                                             | 23%                                                 |
| Upper School - Athletics - Admissions                                                                                                                                                                           | ,                                                        | ,                                                                                    | 25,000                                                                                             | 0%                                                  |
| Upper School - Extracurricular Activities - Fees From Patrons                                                                                                                                                   | 1,463                                                    | 1,463                                                                                | 57,500                                                                                             | 3%                                                  |
| Upper School - Extracurricular Activities - Admissions                                                                                                                                                          | -,                                                       | -,                                                                                   | 12,000                                                                                             | 0%                                                  |
| Total Other Local Revenue                                                                                                                                                                                       | 139,683                                                  | 139,683                                                                              | 553,302                                                                                            | 25%                                                 |
|                                                                                                                                                                                                                 |                                                          |                                                                                      | 555,552                                                                                            |                                                     |
| Estimated Audit Accrual - Revenue                                                                                                                                                                               | -                                                        | 279,578                                                                              | -                                                                                                  |                                                     |
| TOTAL REVENUE                                                                                                                                                                                                   | 960,565                                                  | 1,240,143                                                                            | 13,934,124                                                                                         | 9%                                                  |
| EXPENDITURES Administration Salaries and Wages Benefits Purchased Services Supplies Dues/Memberships/Interfund Transfers Total Administration  School of Grammar Salaries and Wages Benefits Purchased Services | 68,285<br>16,289<br>31,836<br>13,260<br>7,245<br>136,915 | 68,285<br>16,289<br>31,836<br>13,260<br>7,245<br><b>136,915</b><br>125,770<br>32,604 | 842,386<br>223,951<br>405,900<br>169,750<br>126,124<br>1,768,111<br>1,578,184<br>435,641<br>65,000 | 8%<br>7%<br>8%<br>8%<br>6%<br><b>8%</b><br>8%<br>7% |
|                                                                                                                                                                                                                 |                                                          |                                                                                      | •                                                                                                  |                                                     |
| Supplies                                                                                                                                                                                                        | 2,633                                                    | 2,633                                                                                | 98,100                                                                                             | 3%                                                  |
| Equipment Others Surgery Mitters                                                                                                                                                                                | -                                                        | -                                                                                    | -                                                                                                  | N/A                                                 |
| Other Expenditures                                                                                                                                                                                              | 164.007                                                  | 164.007                                                                              | 500                                                                                                | 0%                                                  |
| Total School of Grammar                                                                                                                                                                                         | 161,007                                                  | 161,007                                                                              | 2,177,425                                                                                          | 7%                                                  |
| School of Logic Salaries and Wages Benefits Purchased Services                                                                                                                                                  | -<br>-<br>-                                              | -<br>-<br>-                                                                          | 55,544<br>16,442<br>11,000                                                                         | 0%<br>0%<br>0%                                      |
| Supplies                                                                                                                                                                                                        | 1,944                                                    | 1,944                                                                                | 11,700                                                                                             | 17%                                                 |
| Total School of Logic                                                                                                                                                                                           | 1,944                                                    | 1,944                                                                                | 94,686                                                                                             | 2%                                                  |

# Summary Income Statement Fiscal Year 2025

|                                                | Month    | Year-To-Date | FY25 Original   | % of   |
|------------------------------------------------|----------|--------------|-----------------|--------|
| Description                                    | Activity | Activity     | Budget          | Budget |
|                                                |          | ADM          | 1,012.00        |        |
|                                                |          | PPU          | 1,100.80        |        |
|                                                |          | 7            | argeted Percent | 8%     |
| School of Rhetoric                             |          |              |                 |        |
| Salaries and Wages                             | 152,842  | 152,842      | 1,980,274       | 8%     |
| Benefits                                       | 37,035   | 37,035       | 510,809         | 7%     |
| Purchased Services                             | -        | -            | 72,000          | 0%     |
| Supplies                                       | 10,169   | 10,169       | 82,600          | 12%    |
| Total School of Rhetoric                       | 200,047  | 200,047      | 2,645,683       | 8%     |
| Athletics and Extracurricular Activities       |          |              |                 |        |
| Salaries and Wages                             | 13,107   | 13,107       | 213,441         | 6%     |
| Benefits                                       | 2,090    | 2,090        | 41,002          | 5%     |
| Purchased Services                             | -        | -            | 104,250         | 0%     |
| Supplies                                       | -        | -            | 33,000          | 0%     |
| Equipment                                      | -        | -            | -               | N/A    |
| Dues/Memberships                               |          | -            | 5,250           | 0%     |
| Total Athletics and Extracurricular Activities | 15,197   | 15,197       | 396,943         | 4%     |
| Q-Comp                                         |          |              |                 |        |
| Salaries and Wages                             | -        | -            | 212,525         | 0%     |
| Benefits                                       | -        | -            | 34,854          | 0%     |
| Purchased Services                             | -        | -            | -               | N/A    |
| Supplies                                       | -        | -            | -               | N/A    |
| Total Q-Comp                                   | -        | -            | 247,379         | 0%     |
| State Special Education                        |          |              |                 |        |
| Salaries and Wages                             | 78,290   | 78,290       | 1,645,659       | 5%     |
| Benefits                                       | 18,144   | 18,144       | 400,936         | 5%     |
| Purchased Services                             | 20,905   | 20,905       | 226,000         | 9%     |
| Supplies                                       | -        | -            | 3,417           | 0%     |
| Total State Special Education                  | 117,339  | 117,339      | 2,276,013       | 5%     |
| Title Funds                                    |          |              |                 |        |
| Title I                                        | 2,755    | 2,755        | 92,207          | 3%     |
| Title II                                       | -        | -            | -               | N/A    |
| Title IV                                       | -        | -            | -               | N/A    |
| Total Title Funds                              | 2,755    | 2,755        | 92,207          | 3%     |
| Federal Special Education                      |          |              |                 |        |
| Purchased Services                             | -        | -            | 93,605          | 0%     |
| Supplies                                       | -        | -            | 21,900          | 0%     |
| Total Federal Special Education                | -        | -            | 115,505         | 0%     |

# Summary Income Statement Fiscal Year 2025

|                                      | Month    | Year-To-Date | FY25 Original   | % of   |
|--------------------------------------|----------|--------------|-----------------|--------|
| Description                          | Activity | Activity     | Budget          | Budget |
|                                      |          | ADM          | 1,012.00        |        |
|                                      |          | PPU          | 1,100.80        |        |
|                                      |          | 7            | argeted Percent | 8%     |
|                                      |          |              | angerea recent  | -,-    |
| ADSIS Grant                          |          |              |                 |        |
| Salaries and Wages                   | 25,748   | 25,748       | 401,075         | 6%     |
| Benefits                             | 7,102    | 7,102        | 102,237         | 7%     |
| Supplies                             |          | -            | 40,500          | 0%     |
| Total ADSIS Grant                    | 32,850   | 32,850       | 543,812         | 6%     |
| ESSER Grants                         | -        | -            | -               | N/A    |
| Instructional Support                |          |              |                 |        |
| Salaries and Wages                   | 10,051   | 10,051       | 186,764         | 5%     |
| Benefits                             | 2,257    | 2,257        | 35,709          | 6%     |
| Purchased Services                   | 1,944    | 1,944        | 16,000          | 12%    |
| Supplies                             | 2,093    | 2,093        | 9,000           | 23%    |
| Total Instructional Support Services | 16,345   | 16,345       | 247,473         | 7%     |
| Student Support                      |          |              |                 |        |
| Salaries and Wages                   | 4,223    | 4,223        | 118,226         | 4%     |
| Benefits                             | 1,234    | 1,234        | 26,829          | 5%     |
| Purchased Services                   | 62,545   | 62,545       | 568,619         | 11%    |
| Supplies                             | -        | -            | 4,875           | 0%     |
| Total Student Support                | 68,002   | 68,002       | 718,549         | 9%     |
| Operations and Maintenance           |          |              |                 |        |
| Salaries and Wages                   | 5,683    | 5,683        | 67,891          | 8%     |
| Benefits                             | 1,319    | 1,319        | 17,088          | 8%     |
| Purchased Services                   | 77,548   | 77,548       | 549,064         | 14%    |
| Facility Lease Payment               | 120,051  | 120,051      | 1,607,168       | 7%     |
| Supplies                             | -        | -            | 65,000          | 0%     |
| Equipment                            |          | -            | 60,000          | 0%     |
| Total Operations and Maintenance     | 204,600  | 204,600      | 2,366,211       | 9%     |
| TOTAL EXPENDITURES                   | 957,001  | 957,001      | 13,689,997      | 7%     |
| Audit Accrual - Expenditures         | 60,583   | 60,583       | -               |        |
| Board Assigned Expenditures          |          |              |                 |        |
| Professional Development/Wellness    | -        | -            | -               | N/A    |
| Total Board Assigned Expenditures    | -        | -            | -               | N/A    |
| NET INCOME - GENERAL EDUCATION FUND  | (57,020) | 222,559      | 244,127         |        |
|                                      | (-,)     | ,            |                 |        |