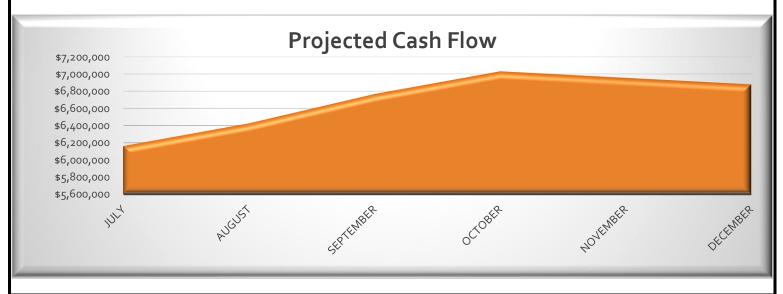

#### Cash Flows

Currently the State has a 10% holdback for the total State revenue owed to the Academy. These holdbacks of revenue will be paid out after year end in August, September, and October. The Academy has a strong cash balance which is reflective of a strong and healthy fund balance. Due to this, there is no anticipation of borrowing any funds during the school year or next.