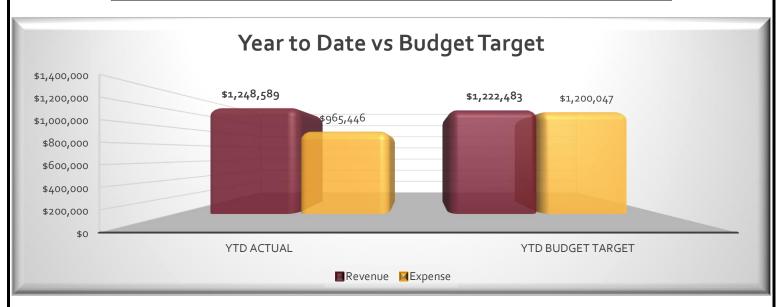

#### **Income Statement Summary**

Through July, it is 8% of the way through the budget year and the Academy has received 9% of the Budgeted Revenue and has spent 7% of the Expenditure budget.

#### YTD to Budget Comparison

|                        | YTD Actual  |    | YTD Budget  |    |
|------------------------|-------------|----|-------------|----|
| Revenue                | \$1,248,589 | 9% | \$1,222,483 | 8% |
| Expense                | \$965,446   | 7% | \$1,200,047 | 8% |
| Change in Fund Balance | \$283,143   |    | \$22,436    |    |