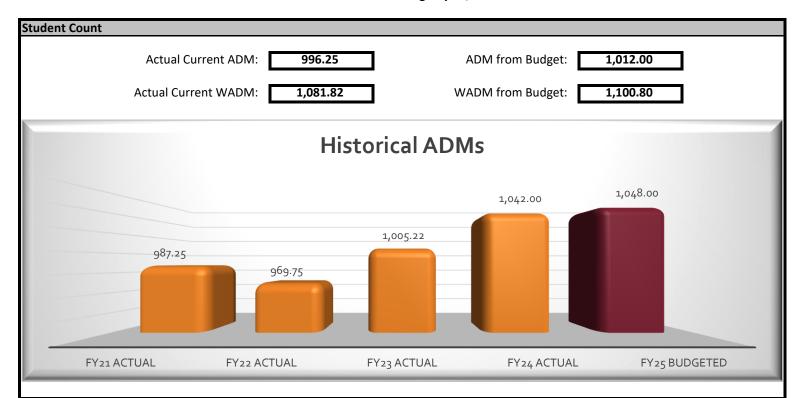

#### **Overview**

Currently, the Academy has approxmiately 1,030 students enrolled and the State is paying off 1,048 ADM. This number has been adjusted in the State's system and it will be updated during the September run.