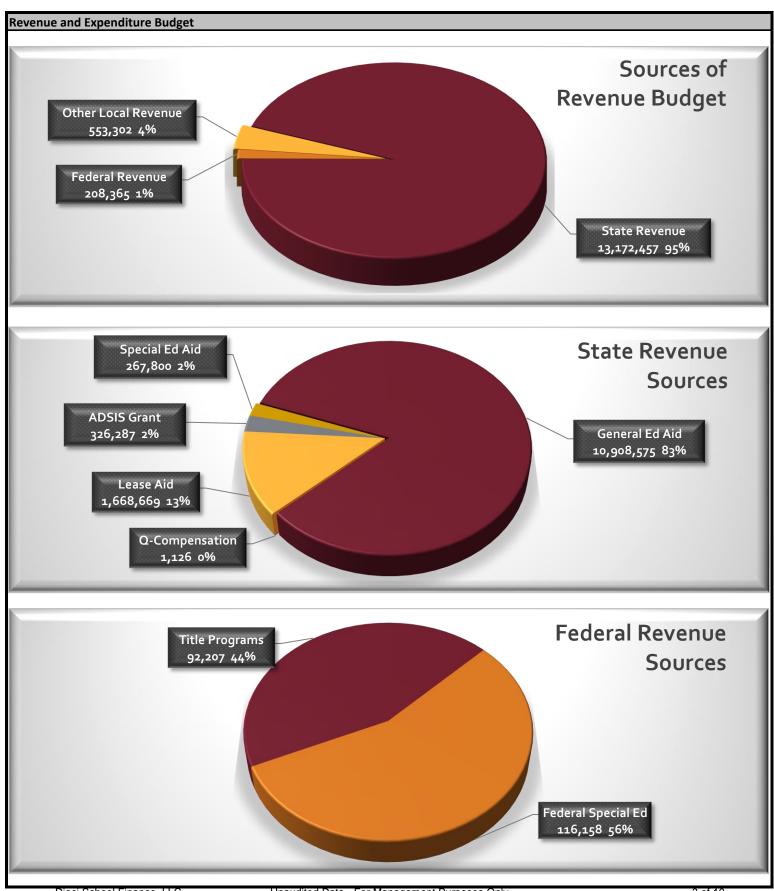

# Summary Income Statement Fiscal Year 2025

|                                                               | Month    | Year-To-Date | FY25 Original    | % of   |
|---------------------------------------------------------------|----------|--------------|------------------|--------|
| Description                                                   | Activity | Activity     | Budget           | Budget |
|                                                               |          | ADM          | 1,012.00         |        |
|                                                               |          | PPU          | 1,100.80         |        |
|                                                               |          | 7            | Taracted Dersont | 00/    |
|                                                               |          | I            | argeted Percent  | 8%     |
| GENERAL EDUCATION FUND                                        |          |              |                  |        |
| REVENUE                                                       |          |              |                  |        |
| State Revenue                                                 |          |              |                  |        |
| School Land Trust                                             | -        | -            | 58,413           | 0%     |
| General Education Aid                                         | 820,881  | 820,881      | 8,801,751        | 9%     |
| Literacy Fund                                                 | -        | -            | 76,195           | 0%     |
| LT Fac. Maint                                                 | -        | -            | 145,306          | 0%     |
| Hourly Employees Unemployment                                 | -        | _            | 1,126            | 0%     |
| Other Aid/MDE                                                 | -        | _            | ,<br>-           | N/A    |
| English Learner Cross Subs                                    | -        | -            | 717              | 0%     |
| Q-Compensation                                                | -        | -            | 267,800          | 0%     |
| State Aids & Grants                                           | -        | -            | -                | N/A    |
| Charter School Lease Aid                                      | -        | -            | 1,446,451        | 0%     |
| State Aids & Grants                                           | -        | -            | , , , <u>-</u>   | N/A    |
| State Special Education                                       | -        | -            | 2,048,411        | 0%     |
| ADSIS Grant                                                   | -        | -            | 326,287          | 0%     |
| Total State Revenue                                           | 820,881  | 820,881      | 13,172,457       | 6%     |
|                                                               |          |              |                  |        |
| Federal Revenue                                               |          |              |                  |        |
| P-EBT Local Costs                                             | -        | -            | 653              | 0%     |
| Federal - Title I                                             | -        | -            | 92,207           | 0%     |
| Federal - Title II                                            | -        | -            | -                | N/A    |
| Federal - Special Education                                   | -        | -            | 115,505          | 0%     |
| Federal Aid - Title IV                                        |          | -            | -                | N/A    |
| Total Federal Revenue                                         | -        | -            | 208,365          | 0%     |
| Other Local Revenue                                           |          |              |                  |        |
| Fees from Patrons General                                     | 1,542    | 1,542        | 500              | 308%   |
| Student Activity                                              | -,-      | -,           | 5,000            | 0%     |
| Interest                                                      | 25,750   | 25,750       | 200,000          | 13%    |
| Rent                                                          |          |              | -                | N/A    |
| Gifts and Donations                                           | 3,935    | 3,935        | -                | N/A    |
| Miscellaneous Revenue                                         | 82,596   | 82,596       | 10,000           | 826%   |
| Cost of Sales                                                 | -        | -            | -                | N/A    |
| Fundraising                                                   | -        | -            | 4,918            | 0%     |
| Third Party Billing/MA                                        | 1,489    | 1,489        | 3,417            | 44%    |
| Transportation Contract - Northern Lights                     | -, : 33  | -,           | 74,467           | 0%     |
| Employee Retention Credit                                     | -        | -            | -                | N/A    |
| Student Activity - Uniform Fees                               | -        | -            | 3,500            | 0%     |
| District - Fees from Patrons - Extracurricular Activities     | -        | -            | 5,500            | 0%     |
| Fees from Patrons General - LS                                | 956      | 956          | 5,000            | 19%    |
| Lower School - Athletics - Fees From Patrons                  | 1,426    | 1,426        | 20,000           | 7%     |
| Lower School - Extracurricular Activities - Fees From Patrons | =, :20   | =, :=0       | 21,500           | 0%     |