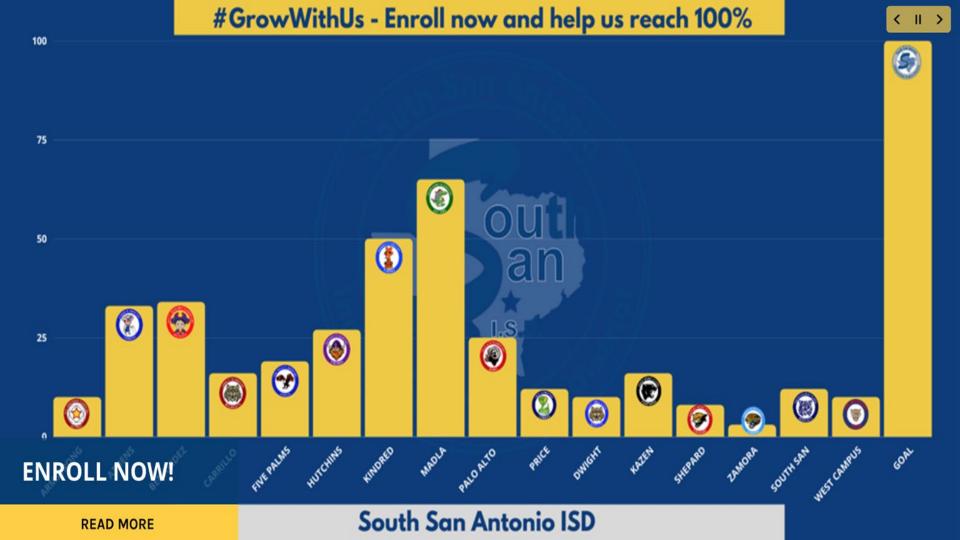

#### Recent progress

- 1547 returning students have registered for the 2021-22 school year
- This is 20% of our total returning students based on this year's enrollment

Skyward- Returning Student Registration and New Student Registration for 2021-22 (as of Feb. 12)

| School                | # Returning Student<br>Registrations (2021-<br>22) | # of Possible<br>Returning Students<br>(2021-22)* | % of Returning<br>Students<br>Registered (21-22) | New Students<br>Registration (Pre-<br>K and Head Start) | New Students<br>Registration (new<br>to district K-12) |
|-----------------------|----------------------------------------------------|---------------------------------------------------|--------------------------------------------------|---------------------------------------------------------|--------------------------------------------------------|
| South San High School | 279                                                | 2182                                              |                                                  | -                                                       |                                                        |
| West Campus           | 42                                                 | 413                                               | 10%                                              | -                                                       |                                                        |
| Dwight MS             | 55                                                 | 526                                               | 10%                                              | -                                                       |                                                        |
| Shepard MS            | 51                                                 | 594                                               | 9%                                               | -                                                       |                                                        |
| Kazen MS              | 15                                                 | 277                                               | 5%                                               | -                                                       |                                                        |
| Zamora MS             | 50                                                 | 555                                               | 9%                                               | -                                                       |                                                        |
| Athens                | 66                                                 | 187                                               | 35%                                              | 2                                                       | 1                                                      |
| Hutchins              | 110                                                | 342                                               | 32%                                              | 4                                                       | 1                                                      |
| Kindred               | 151                                                | 277                                               | 55%                                              | 2                                                       |                                                        |
| Palo Alto             | 104                                                | 414                                               | 25%                                              | 3                                                       |                                                        |
| Price                 | 45                                                 | 318                                               | 14%                                              | 1                                                       | 1                                                      |
| Madla                 | 250                                                | 363                                               | 69%                                              | 1                                                       | 1                                                      |
| Five Palms            | 80                                                 | 352                                               | 23%                                              | 1                                                       |                                                        |
| Armstrong             | 24                                                 | 234                                               | 10%                                              | 2                                                       |                                                        |
| Carrillo              | 70                                                 | 260                                               | 27%                                              | 2                                                       |                                                        |
| Benavidez             | 155                                                | 435                                               | 36%                                              | 3                                                       |                                                        |
|                       |                                                    |                                                   |                                                  |                                                         |                                                        |
| Totals                | 1547                                               | 7729                                              | 20%                                              | 21                                                      | 4                                                      |