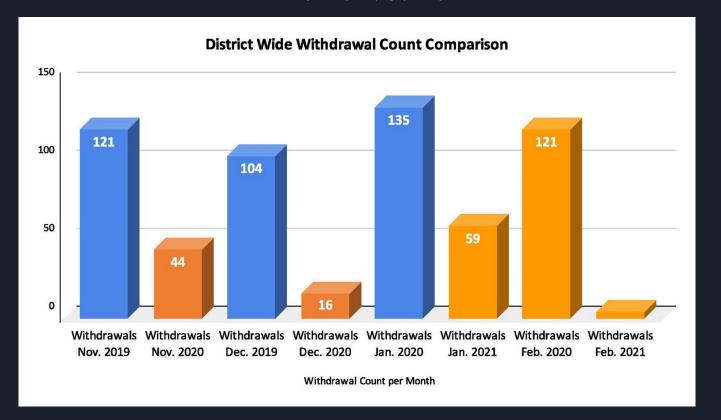

# Comparison of Withdrawals - District Wide 2020 vs. 2021

# Comparison of Withdrawals - District Wide BOYto End of Jan.