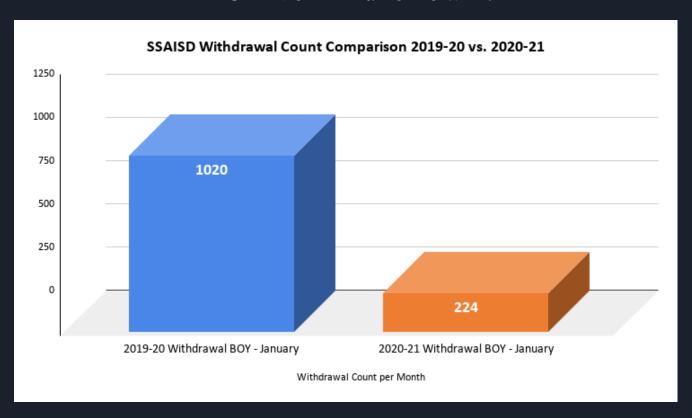

# Comparison of Withdrawals - District Wide 2020 vs. 2021

# Comparison of Withdrawals - District Wide BOYto End of Jan.