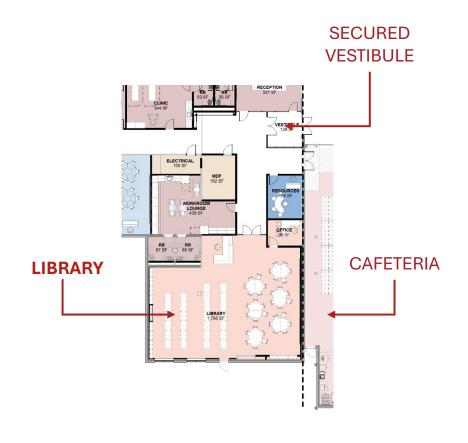

## **CENTRAL ACADEMY**Existing Exterior Conditions















#### **CENTRAL ACADEMY**Site Plan













# **CENTRAL ACADEMY**Front Entry













## CENTRAL ACADEMY Central Courtyard













# CENTRAL ACADEMY Playground













## **CENTRAL ACADEMY**Existing Interior Conditions



















#### **CENTRAL ACADEMY**Floor Plan















# CENTRAL ACADEMY Reception













# **CENTRAL ACADEMY**Library













#### **CENTRAL ACADEMY**Cafeteria













### **CENTRAL ACADEMY**Auditorium













# **CENTRAL ACADEMY**Gymnasium













# **BRANDENBURG ACADEMY**Existing Exterior Conditions















#### **BRANDENBURG ACADEMY**Site Plan











## **BRANDENBURG ACADEMY**Existing Interior Conditions



















#### BRANDENBURG ACADEMY Floor Plan













### **BRANDENBURG ACADEMY**Cafeteria













### BRANDENBURG ACADEMY Corridor













# BRANDENBURG ACADEMY Library













#### BRANDENBURG ACADEMY Black Box Theatre













### BRANDENBURG ACADEMY Band













# BRANDENBURG ACADEMY Gymnasium