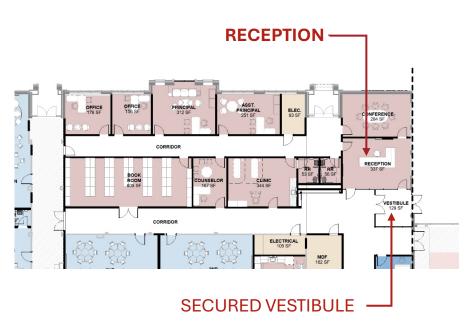

## **CENTRAL ACADEMY**Existing Exterior Conditions















#### **CENTRAL ACADEMY**Site Plan













# **CENTRAL ACADEMY**Front Entry













## CENTRAL ACADEMY Central Courtyard













# CENTRAL ACADEMY Playground













## **CENTRAL ACADEMY**Existing Interior Conditions



















#### **CENTRAL ACADEMY**Floor Plan















# CENTRAL ACADEMY Reception













# **CENTRAL ACADEMY**Library













#### **CENTRAL ACADEMY**Cafeteria













### **CENTRAL ACADEMY**Auditorium













# **CENTRAL ACADEMY**Gymnasium













# **BRANDENBURG ACADEMY**Existing Exterior Conditions















#### **BRANDENBURG ACADEMY**Site Plan











## **BRANDENBURG ACADEMY**Existing Interior Conditions



















#### BRANDENBURG ACADEMY Floor Plan













### **BRANDENBURG ACADEMY**Cafeteria













### BRANDENBURG ACADEMY Corridor













# BRANDENBURG ACADEMY Library













#### BRANDENBURG ACADEMY Black Box Theatre













### BRANDENBURG ACADEMY Band













# BRANDENBURG ACADEMY Gymnasium