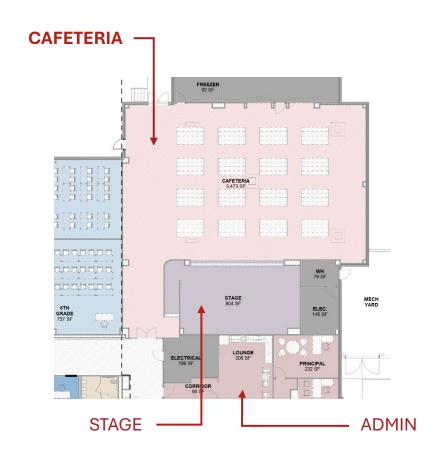

CENTRAL ACADEMY**Site Plan













# **CENTRAL ACADEMY**Front Entry













## CENTRAL ACADEMY Central Courtyard













# CENTRAL ACADEMY Playground













## **CENTRAL ACADEMY**Existing Interior Conditions



















#### **CENTRAL ACADEMY**Floor Plan















# CENTRAL ACADEMY Reception













# **CENTRAL ACADEMY**Library













#### **CENTRAL ACADEMY**Cafeteria













### **CENTRAL ACADEMY**Auditorium













# **CENTRAL ACADEMY**Gymnasium













# **BRANDENBURG ACADEMY**Existing Exterior Conditions















#### **BRANDENBURG ACADEMY**Site Plan











## **BRANDENBURG ACADEMY**Existing Interior Conditions



















#### BRANDENBURG ACADEMY Floor Plan













### **BRANDENBURG ACADEMY**Cafeteria













### BRANDENBURG ACADEMY Corridor













# BRANDENBURG ACADEMY Library













#### BRANDENBURG ACADEMY Black Box Theatre













### BRANDENBURG ACADEMY Band













# BRANDENBURG ACADEMY Gymnasium