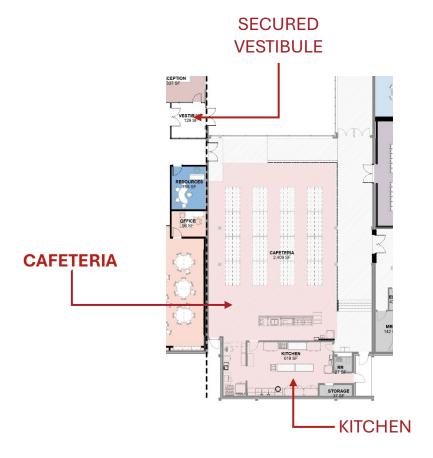

## **CENTRAL ACADEMY**Existing Exterior Conditions















#### **CENTRAL ACADEMY**Site Plan













# **CENTRAL ACADEMY**Front Entry













## CENTRAL ACADEMY Central Courtyard













# CENTRAL ACADEMY Playground













## **CENTRAL ACADEMY**Existing Interior Conditions



















#### **CENTRAL ACADEMY**Floor Plan















# CENTRAL ACADEMY Reception













# **CENTRAL ACADEMY**Library













#### **CENTRAL ACADEMY**Cafeteria













### **CENTRAL ACADEMY**Auditorium













# **CENTRAL ACADEMY**Gymnasium













# **BRANDENBURG ACADEMY**Existing Exterior Conditions















#### **BRANDENBURG ACADEMY**Site Plan











## **BRANDENBURG ACADEMY**Existing Interior Conditions



















#### BRANDENBURG ACADEMY Floor Plan













### **BRANDENBURG ACADEMY**Cafeteria













### BRANDENBURG ACADEMY Corridor













# BRANDENBURG ACADEMY Library













#### BRANDENBURG ACADEMY Black Box Theatre













### BRANDENBURG ACADEMY Band













# BRANDENBURG ACADEMY Gymnasium