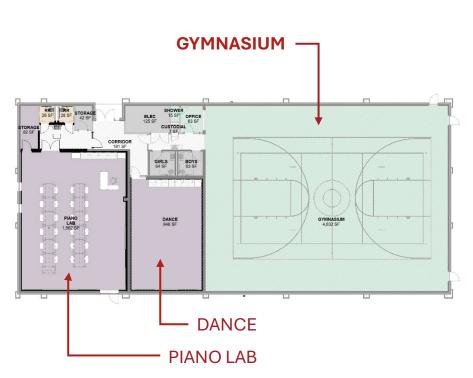

## **CENTRAL ACADEMY**Existing Exterior Conditions















#### **CENTRAL ACADEMY**Site Plan













# **CENTRAL ACADEMY**Front Entry













## CENTRAL ACADEMY Central Courtyard













# CENTRAL ACADEMY Playground













## **CENTRAL ACADEMY**Existing Interior Conditions



















#### **CENTRAL ACADEMY**Floor Plan















# CENTRAL ACADEMY Reception













# **CENTRAL ACADEMY**Library













#### **CENTRAL ACADEMY**Cafeteria













### **CENTRAL ACADEMY**Auditorium













# **CENTRAL ACADEMY**Gymnasium













# **BRANDENBURG ACADEMY**Existing Exterior Conditions















#### **BRANDENBURG ACADEMY**Site Plan











## **BRANDENBURG ACADEMY**Existing Interior Conditions



















#### BRANDENBURG ACADEMY Floor Plan













### **BRANDENBURG ACADEMY**Cafeteria













### BRANDENBURG ACADEMY Corridor













# BRANDENBURG ACADEMY Library













#### BRANDENBURG ACADEMY Black Box Theatre













### BRANDENBURG ACADEMY Band













# BRANDENBURG ACADEMY Gymnasium