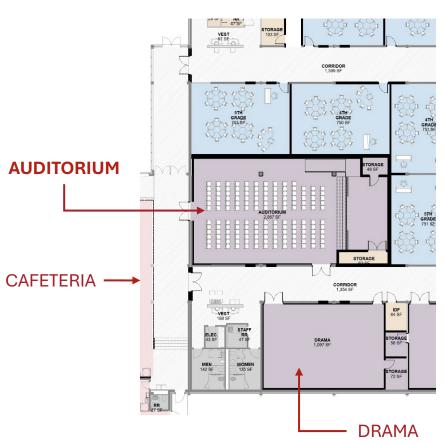

## **CENTRAL ACADEMY**Existing Exterior Conditions















#### **CENTRAL ACADEMY**Site Plan













# **CENTRAL ACADEMY**Front Entry













## CENTRAL ACADEMY Central Courtyard













# CENTRAL ACADEMY Playground













## **CENTRAL ACADEMY**Existing Interior Conditions



















#### **CENTRAL ACADEMY**Floor Plan















# CENTRAL ACADEMY Reception













# **CENTRAL ACADEMY**Library













#### **CENTRAL ACADEMY**Cafeteria













### **CENTRAL ACADEMY**Auditorium













# **CENTRAL ACADEMY**Gymnasium













# **BRANDENBURG ACADEMY**Existing Exterior Conditions















#### **BRANDENBURG ACADEMY**Site Plan











## **BRANDENBURG ACADEMY**Existing Interior Conditions



















#### BRANDENBURG ACADEMY Floor Plan













### **BRANDENBURG ACADEMY**Cafeteria













### BRANDENBURG ACADEMY Corridor













# BRANDENBURG ACADEMY Library













#### BRANDENBURG ACADEMY Black Box Theatre













### BRANDENBURG ACADEMY Band













# BRANDENBURG ACADEMY Gymnasium