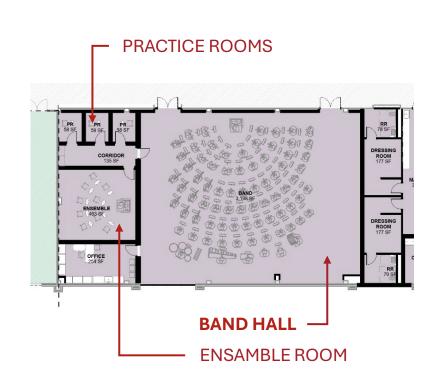

RAL ACADEMY**Existing Interior Conditions



















#### **CENTRAL ACADEMY**Floor Plan















# CENTRAL ACADEMY Reception













# **CENTRAL ACADEMY**Library













#### **CENTRAL ACADEMY**Cafeteria













### **CENTRAL ACADEMY**Auditorium













# **CENTRAL ACADEMY**Gymnasium













# **BRANDENBURG ACADEMY**Existing Exterior Conditions















#### **BRANDENBURG ACADEMY**Site Plan











## **BRANDENBURG ACADEMY**Existing Interior Conditions



















#### BRANDENBURG ACADEMY Floor Plan













### **BRANDENBURG ACADEMY**Cafeteria













### BRANDENBURG ACADEMY Corridor













# BRANDENBURG ACADEMY Library













#### BRANDENBURG ACADEMY Black Box Theatre













### BRANDENBURG ACADEMY Band













# BRANDENBURG ACADEMY Gymnasium