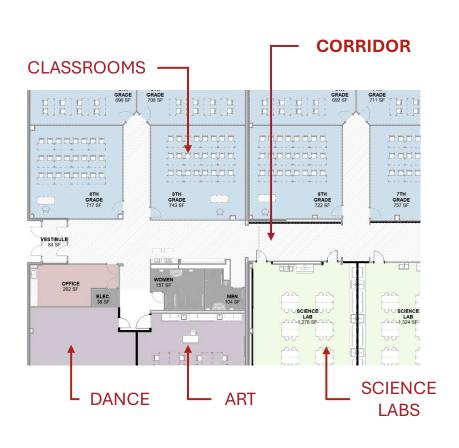

NTRAL ACADEMY**Front Entry













## CENTRAL ACADEMY Central Courtyard













# CENTRAL ACADEMY Playground













## **CENTRAL ACADEMY**Existing Interior Conditions



















#### **CENTRAL ACADEMY**Floor Plan















# CENTRAL ACADEMY Reception













# **CENTRAL ACADEMY**Library













#### **CENTRAL ACADEMY**Cafeteria













### **CENTRAL ACADEMY**Auditorium













# **CENTRAL ACADEMY**Gymnasium













# **BRANDENBURG ACADEMY**Existing Exterior Conditions















#### **BRANDENBURG ACADEMY**Site Plan











## **BRANDENBURG ACADEMY**Existing Interior Conditions



















#### BRANDENBURG ACADEMY Floor Plan













### **BRANDENBURG ACADEMY**Cafeteria













### BRANDENBURG ACADEMY Corridor













# BRANDENBURG ACADEMY Library













#### BRANDENBURG ACADEMY Black Box Theatre













### BRANDENBURG ACADEMY Band













# BRANDENBURG ACADEMY Gymnasium