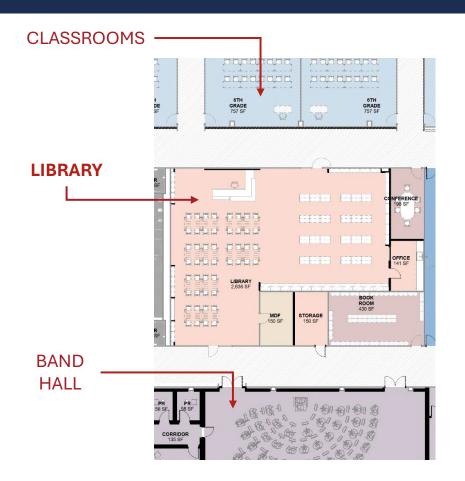

CENTRAL ACADEMY Central Courtyard













# CENTRAL ACADEMY Playground













## **CENTRAL ACADEMY**Existing Interior Conditions



















#### **CENTRAL ACADEMY**Floor Plan















# CENTRAL ACADEMY Reception













# **CENTRAL ACADEMY**Library













#### **CENTRAL ACADEMY**Cafeteria













### **CENTRAL ACADEMY**Auditorium













# **CENTRAL ACADEMY**Gymnasium













# **BRANDENBURG ACADEMY**Existing Exterior Conditions















#### **BRANDENBURG ACADEMY**Site Plan











## **BRANDENBURG ACADEMY**Existing Interior Conditions



















#### BRANDENBURG ACADEMY Floor Plan













### **BRANDENBURG ACADEMY**Cafeteria













### BRANDENBURG ACADEMY Corridor













# BRANDENBURG ACADEMY Library













#### BRANDENBURG ACADEMY Black Box Theatre













### BRANDENBURG ACADEMY Band













# BRANDENBURG ACADEMY Gymnasium