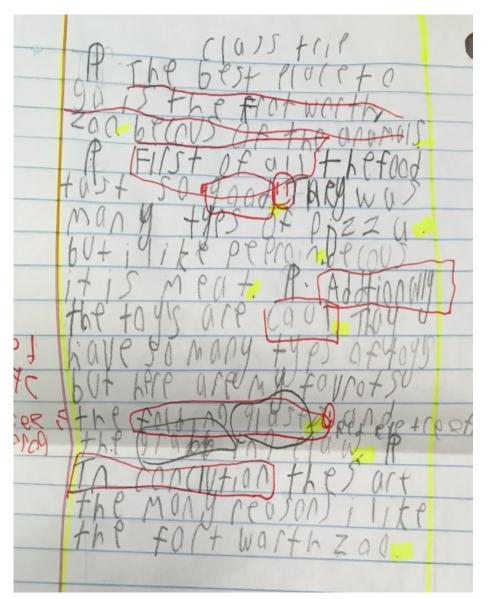

Thinking Maps Frame of Reference / Thinking Maps to Writing

**Critical Writing** 

FSGPT percentage calculated as percentage of yes from both yes and missed opportunity answers.

FSGPT percentage calculated as percentage of yes from both yes and missed opportunity answers.