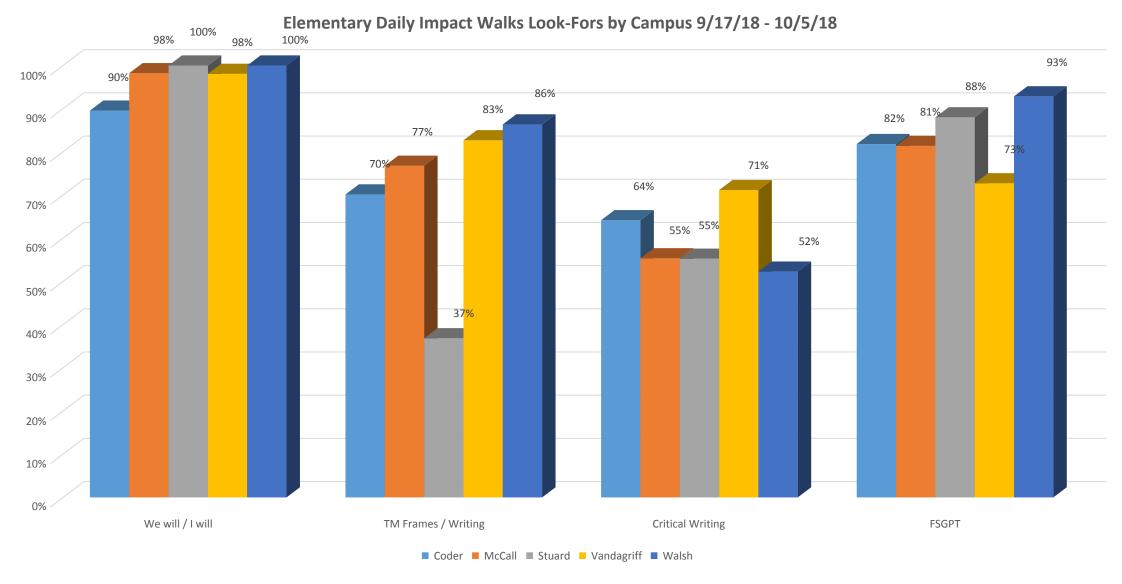

## Look-For Descriptions

- We will, I will
  - We will Texas Essential Knowledge and Skills statement written in language of the standard
  - I will Daily tasks / products
- Thinking Maps Frame of Reference / Thinking Maps to Writing
  - Looking for consistent evidence
- Critical Writing in Journals and Binders
- Frequent Small Group Purposeful Talk (FSGPT)

Thinking Maps Frame of Reference / Thinking Maps to Writing

**Critical Writing** 

FSGPT percentage calculated as percentage of yes from both yes and missed opportunity answers.

FSGPT percentage calculated as percentage of yes from both yes and missed opportunity answers.