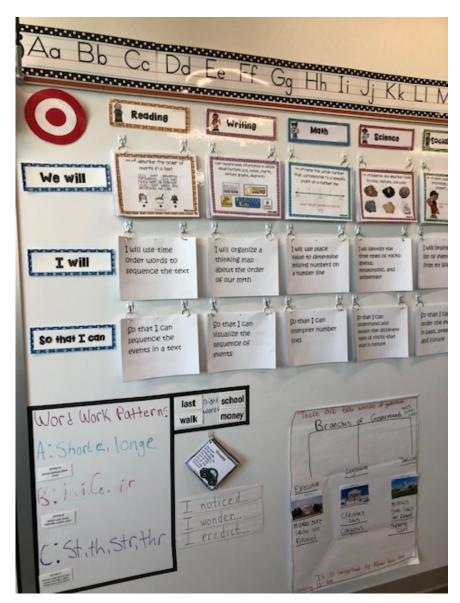

## Look-For Descriptions

- We will, I will
  - We will Texas Essential Knowledge and Skills statement written in language of the standard
  - I will Daily tasks / products
- Thinking Maps Frame of Reference / Thinking Maps to Writing
  - Looking for consistent evidence
- Critical Writing in Journals and Binders
- Frequent Small Group Purposeful Talk (FSGPT)

Thinking Maps Frame of Reference / Thinking Maps to Writing

**Critical Writing** 

FSGPT percentage calculated as percentage of yes from both yes and missed opportunity answers.

FSGPT percentage calculated as percentage of yes from both yes and missed opportunity answers.