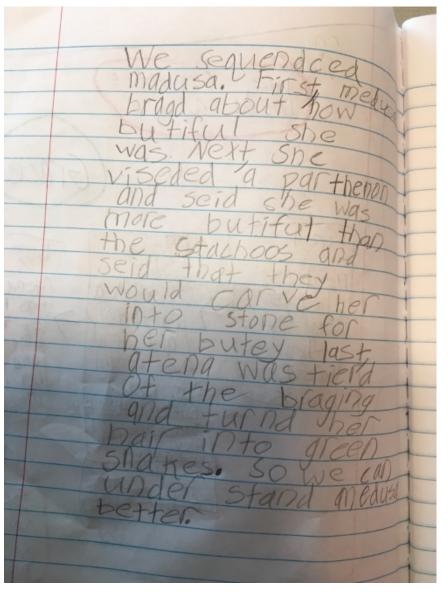

Thinking Maps Frame of Reference / Thinking Maps to Writing

**Critical Writing** 

FSGPT percentage calculated as percentage of yes from both yes and missed opportunity answers.

FSGPT percentage calculated as percentage of yes from both yes and missed opportunity answers.