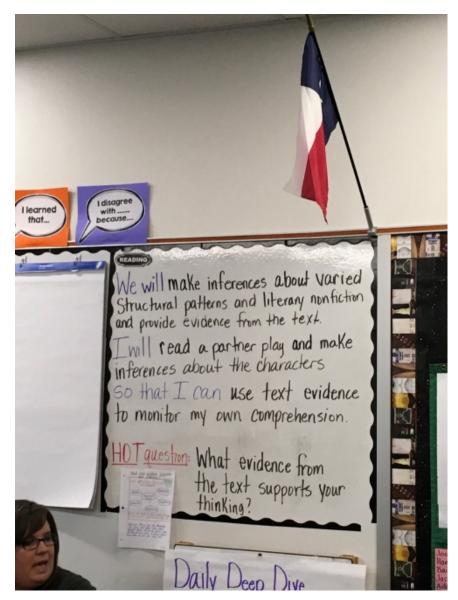

## Look-For Descriptions

- We will, I will
  - We will Texas Essential Knowledge and Skills statement written in language of the standard
  - I will Daily tasks / products
- Thinking Maps Frame of Reference / Thinking Maps to Writing
  - Looking for consistent evidence
- Critical Writing in Journals and Binders
- Frequent Small Group Purposeful Talk (FSGPT)

Thinking Maps Frame of Reference / Thinking Maps to Writing

**Critical Writing** 

FSGPT percentage calculated as percentage of yes from both yes and missed opportunity answers.

FSGPT percentage calculated as percentage of yes from both yes and missed opportunity answers.