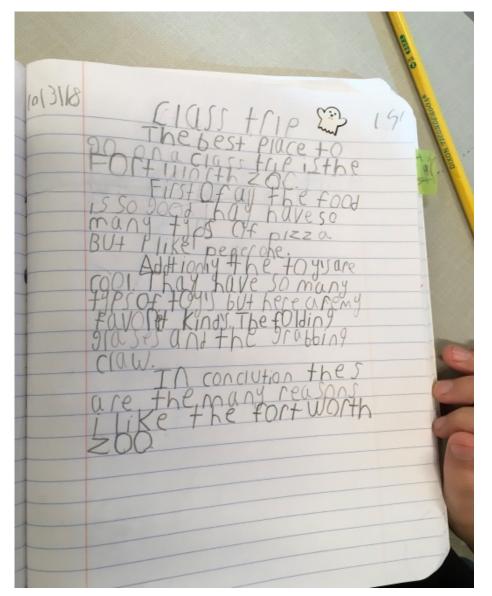

Thinking Maps Frame of Reference / Thinking Maps to Writing

**Critical Writing** 

FSGPT percentage calculated as percentage of yes from both yes and missed opportunity answers.

FSGPT percentage calculated as percentage of yes from both yes and missed opportunity answers.