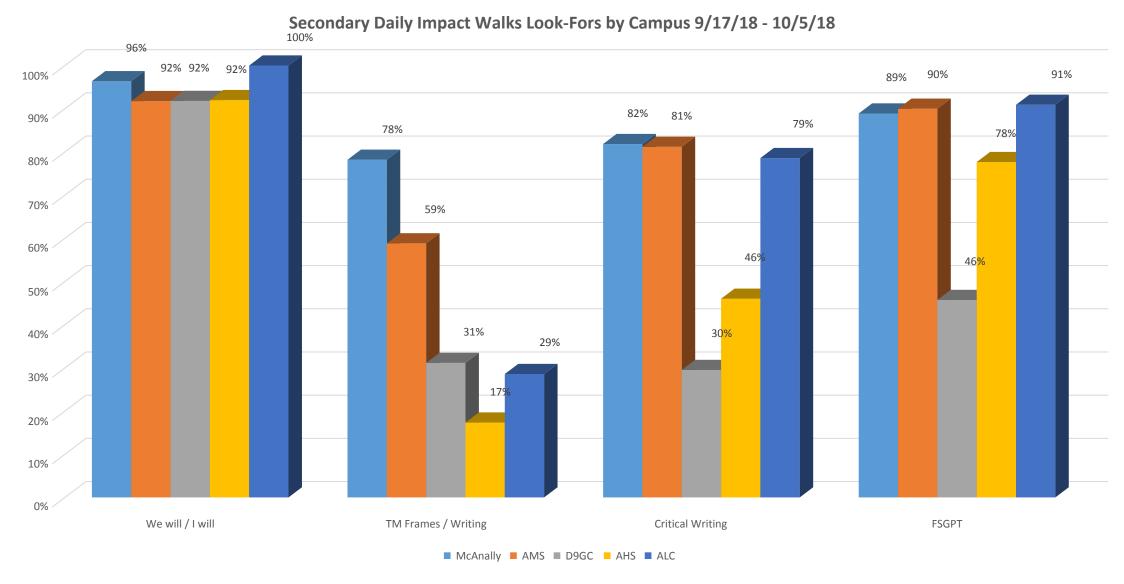

## Look-For Descriptions

- We will, I will
  - We will Texas Essential Knowledge and Skills statement written in language of the standard
  - I will Daily tasks / products
- Thinking Maps Frame of Reference / Thinking Maps to Writing
  - Looking for consistent evidence
- Critical Writing in Journals and Binders
- Frequent Small Group Purposeful Talk (FSGPT)

Thinking Maps Frame of Reference / Thinking Maps to Writing

**Critical Writing** 

FSGPT percentage calculated as percentage of yes from both yes and missed opportunity answers.

FSGPT percentage calculated as percentage of yes from both yes and missed opportunity answers.