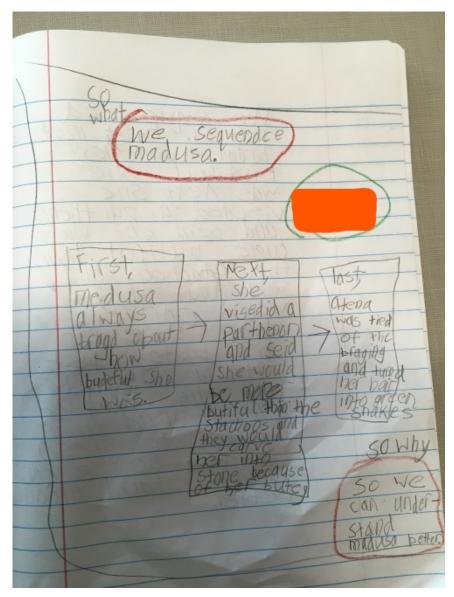

Thinking Maps Frame of Reference / Thinking Maps to Writing

**Critical Writing** 

FSGPT percentage calculated as percentage of yes from both yes and missed opportunity answers.

FSGPT percentage calculated as percentage of yes from both yes and missed opportunity answers.