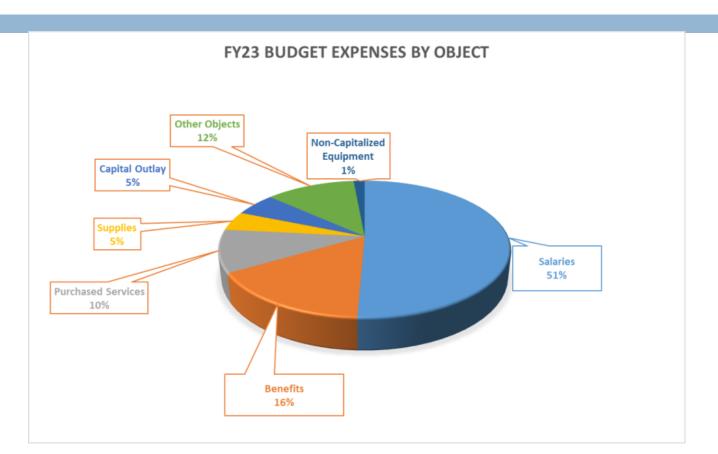

## Expenses by Object

## FY23 Budget by Source and Object

| FY23 Budget- Revenues     |    |             |    |            |                 |          |
|---------------------------|----|-------------|----|------------|-----------------|----------|
| Source                    | F  | Y23 Budget  |    | FY22 YTD   | Change          | % Change |
| Property Taxes            | \$ | 14,122,941  | \$ | 13,844,444 | \$<br>278,497   | 2.0%     |
| Other Local Sources       | \$ | 1,581,800   | \$ | 1,400,191  | \$<br>181,609   | 13.0%    |
| State                     | \$ | 2,506,365   | \$ | 2,446,887  | \$<br>59,478    | 2.4%     |
| Federal                   | \$ | 1,814,500   | \$ | 1,665,931  | \$<br>148,569   | 8.9%     |
|                           |    |             |    |            |                 |          |
| All Funds                 | \$ | 20,025,606  | \$ | 19,357,453 | \$<br>668,153   | 3.5%     |
| Operational Funds         | \$ | 19,704,086  | \$ | 19,195,385 | \$<br>508,701   | 2.7%     |
| FY23 Budget- Expenses     |    |             |    |            |                 |          |
|                           | В  | Budget FY23 |    | FY22 YTD   | Change          | % Change |
| Salaries                  | \$ | 10,615,747  | \$ | 9,866,853  | \$<br>748,894   | 7.6%     |
| Benefits                  | \$ | 3,331,023   | \$ | 3,027,149  | \$<br>303,874   | 10.0%    |
| Purchased Services        | \$ | 2,112,224   | \$ | 2,078,417  | \$<br>33,807    | 1.6%     |
| Supplies                  | \$ | 955,050     | \$ | 896,122    | \$<br>58,928    | 6.6%     |
| Capital Outlay            | \$ | 1,145,000   | \$ | 426,886    | \$<br>718,114   | 168.2%   |
| Other Objects             | \$ | 2,489,775   | \$ | 2,091,254  | \$<br>398,521   | 19.1%    |
| Non-Capitalized Equipment | \$ | 306,000     | \$ | 267,425    | \$<br>38,575    | 14.4%    |
| Termination Benefits      | \$ | -           | \$ | 87,246     | \$<br>(87,246)  | -100.0%  |
|                           |    |             |    |            |                 |          |
| All Funds                 | \$ | 20,954,819  | \$ | 18,741,354 | \$<br>2,213,465 | 11.8%    |
| Operational Funds         | \$ | 19,492,519  | \$ | 18,320,865 | \$<br>1,171,654 | 6.4%     |
|                           |    |             |    |            |                 |          |
| Net Operational Position  | \$ | 211,567     | \$ | 874,520    | \$<br>(662,953) | 1        |