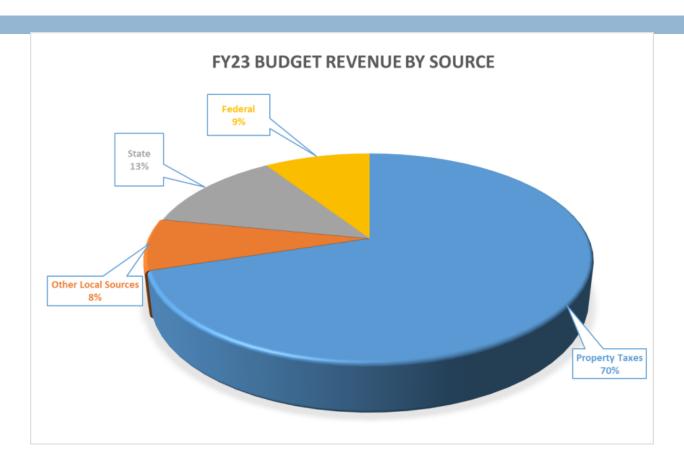

## Revenue by Source

## FY23 Budget by Source and Object

| FY23 Budget- Revenues     |    |             |    |            |                 |          |
|---------------------------|----|-------------|----|------------|-----------------|----------|
| Source                    | F  | Y23 Budget  |    | FY22 YTD   | Change          | % Change |
| Property Taxes            | \$ | 14,122,941  | \$ | 13,844,444 | \$<br>278,497   | 2.0%     |
| Other Local Sources       | \$ | 1,581,800   | \$ | 1,400,191  | \$<br>181,609   | 13.0%    |
| State                     | \$ | 2,506,365   | \$ | 2,446,887  | \$<br>59,478    | 2.4%     |
| Federal                   | \$ | 1,814,500   | \$ | 1,665,931  | \$<br>148,569   | 8.9%     |
|                           |    |             |    |            |                 |          |
| All Funds                 | \$ | 20,025,606  | \$ | 19,357,453 | \$<br>668,153   | 3.5%     |
| Operational Funds         | \$ | 19,704,086  | \$ | 19,195,385 | \$<br>508,701   | 2.7%     |
| FY23 Budget- Expenses     |    |             |    |            |                 |          |
|                           | В  | Budget FY23 |    | FY22 YTD   | Change          | % Change |
| Salaries                  | \$ | 10,615,747  | \$ | 9,866,853  | \$<br>748,894   | 7.6%     |
| Benefits                  | \$ | 3,331,023   | \$ | 3,027,149  | \$<br>303,874   | 10.0%    |
| Purchased Services        | \$ | 2,112,224   | \$ | 2,078,417  | \$<br>33,807    | 1.6%     |
| Supplies                  | \$ | 955,050     | \$ | 896,122    | \$<br>58,928    | 6.6%     |
| Capital Outlay            | \$ | 1,145,000   | \$ | 426,886    | \$<br>718,114   | 168.2%   |
| Other Objects             | \$ | 2,489,775   | \$ | 2,091,254  | \$<br>398,521   | 19.1%    |
| Non-Capitalized Equipment | \$ | 306,000     | \$ | 267,425    | \$<br>38,575    | 14.4%    |
| Termination Benefits      | \$ | -           | \$ | 87,246     | \$<br>(87,246)  | -100.0%  |
|                           |    |             |    |            |                 |          |
| All Funds                 | \$ | 20,954,819  | \$ | 18,741,354 | \$<br>2,213,465 | 11.8%    |
| Operational Funds         | \$ | 19,492,519  | \$ | 18,320,865 | \$<br>1,171,654 | 6.4%     |
|                           |    |             |    |            |                 |          |
| Net Operational Position  | \$ | 211,567     | \$ | 874,520    | \$<br>(662,953) | 1        |