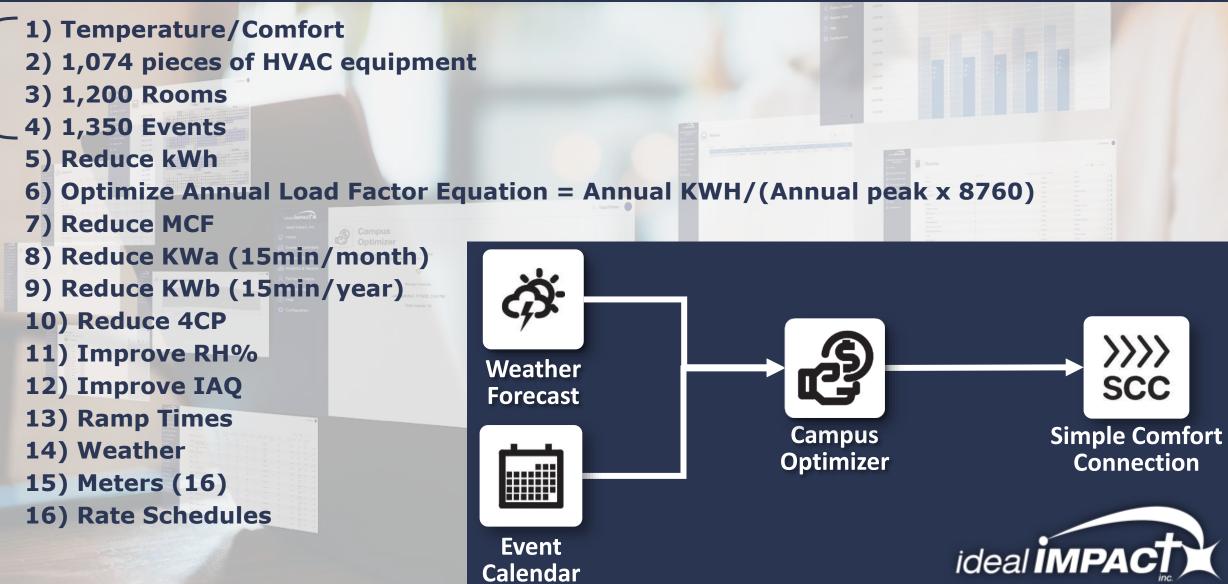

## **Optimization Highlights**

- Use our experience from saving energy and improving comfort in thousands of buildings on your campus
- Make improvements to the controls and processes at the start, new controllers on 1,034 units, major control improvements on 1,074 pieces of HVAC equipment
- Improve Relative Humidity and Indoor Air Quality
- Monitor and analyze the results
- Make improvements to HVAC (1,074 pieces of HVAC equipment), controls, zoning, weatherization, comfort issues, operating strategies, usage, and needs
- Customize Ideal Impact Campus Optimizer (*Patent Approved*) for 1,074 pieces of HVAC equipment and the spaces they serve

#### Campus Optimizer (Multi-Dimensional Matrix to maximize both <u>comfort</u> & <u>savings</u>)

## **Optimization Highlights**

- Use our experience from saving energy and improving comfort in thousands of buildings on your campus
- Make improvements to the controls and processes at the start, new controllers on 1,034 units, major control improvements on 1,074 pieces of HVAC equipment
- Improve Relative Humidity and Indoor Air Quality
- Monitor and analyze the results
- Make improvements to HVAC (1,074 pieces of HVAC equipment), controls, zoning, weatherization, comfort issues, operating strategies, usage, and needs
- Customize Ideal Impact Campus Optimizer (*Patent Approved*) for 1,074 pieces of HVAC equipment and the spaces they serve
- Build and tune a detailed energy plan & document it in several levels of detail for multiple individuals
- Train your personnel on how to use the plan, tools, and technology to achieve long-term savings for Coppell ISD
- Ideal Impact available throughout term of the agreement for energy-related consulting