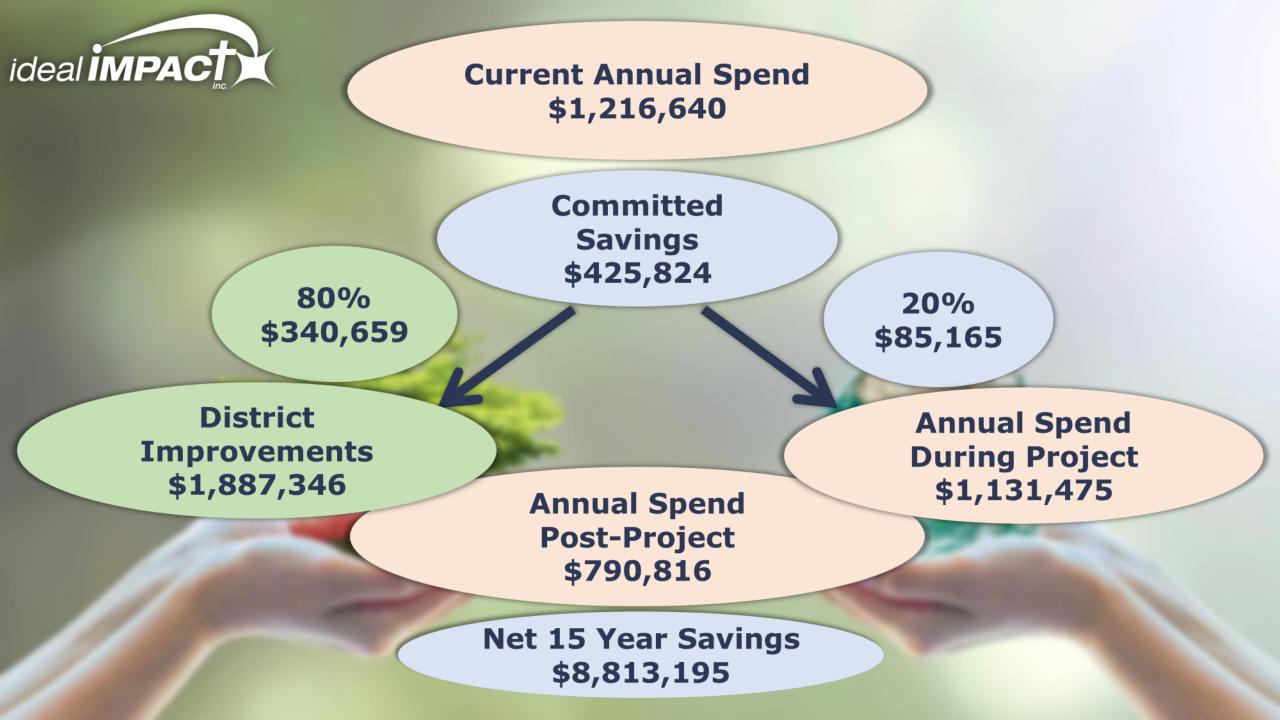

#### **Coppell ISD** Active Revenue Creation

|                                        | Basic Commitment | <b>Committed Steward</b> |
|----------------------------------------|------------------|--------------------------|
| Current Energy Expenses                | \$1,216,640      | \$1,216,640              |
| Proposed Savings                       | \$377,158        | \$425,824                |
| (%)                                    | 31.0%            | 35.0%                    |
| 15 Year Savings Total*                 | \$9,477,622      | \$10,700,541             |
| Net 15 Year Savings                    | \$7,590,276      | \$8,813,195              |
| *adjusted for utilities cost inflation | 1111111          | Virtual Endowment        |