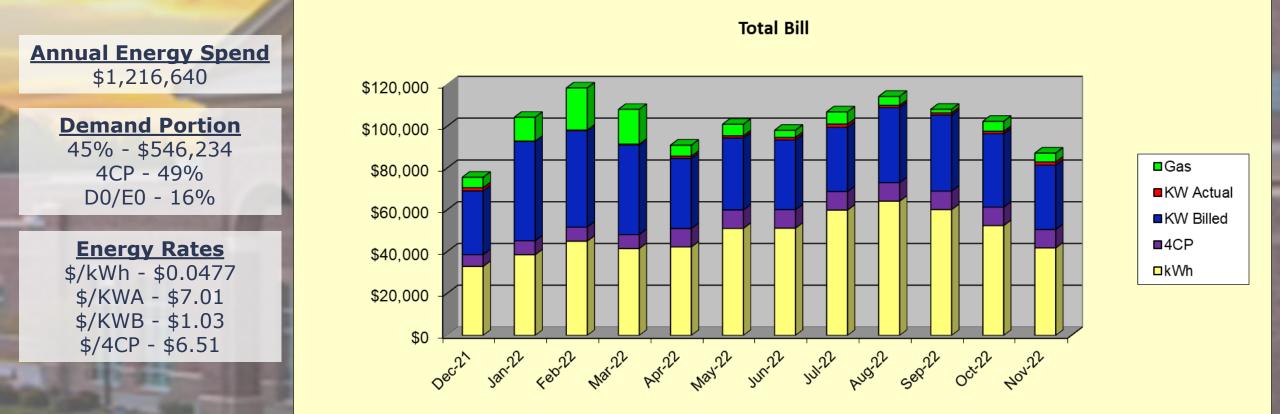

g IAQ



## **Impact on Energy Output**

|   | Louise ISD      |       |      | Calhoun County ISD   |      |  |
|---|-----------------|-------|------|----------------------|------|--|
|   |                 | 2018  | 2021 | 2018                 | 2021 |  |
| 4 | EUI (kBtu/sqft) | 44.80 | 21.3 | EUI (kBtu/sqft) 36.8 | 26.3 |  |
|   | Freer ISD       |       |      | Kennedale IS         | D    |  |
|   | 2018 2021       | 2019  | 2021 |                      |      |  |
|   | EUI (kBtu/sqft) | 48.5  | 26.9 | EUI (kBtu/sqft) 32.3 | 20.5 |  |



## What We've Done...

Analyzed 12 months of electric & gas bills
Analyzed current electric rate contracts
Reviewed mechanical systems
Reviewed controls
Square footage of facilities
Walked buildings
Interviewed your people

8

## **Billing Analysis**



### ideal **IMPACT**

## **Demand Analysis**





## **Impact on Energy Output**

|                 | Contraction of the local division of the loc |               |                    |        |      |      |
|-----------------|------------------------------------------------------------------------------------------------------------------------------------------------------------------------------------------------------------------------------------------------------------------------------------------------------------------------------------------------------------------------------------------------------------------------------------------------------------------------------------------------------------------------------------------------------------------------------------------