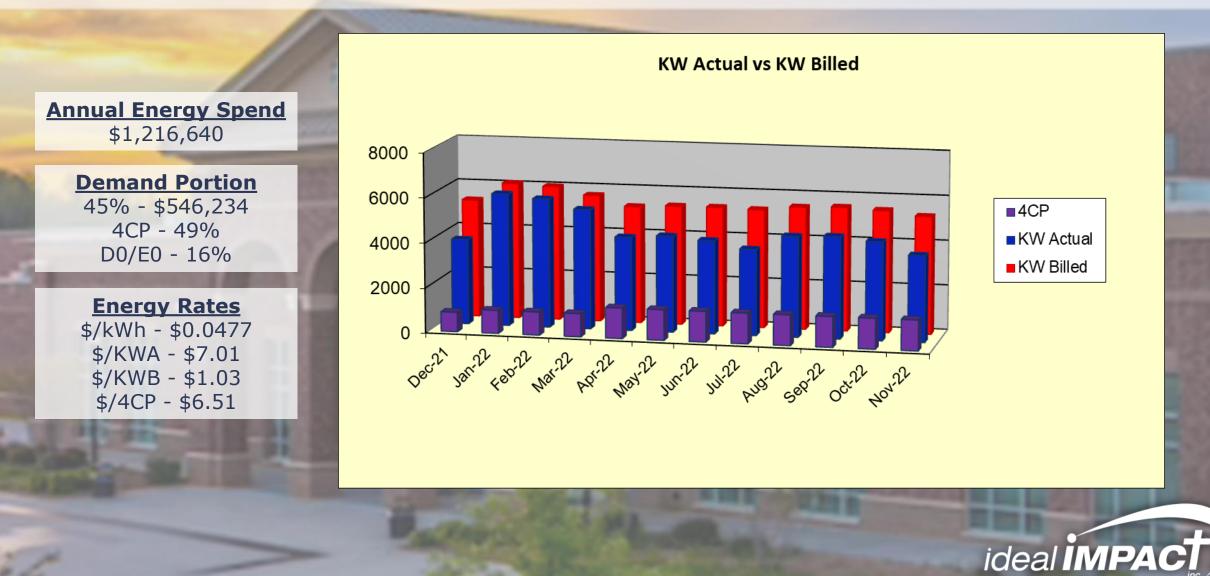

ouise ISD      |       |      | Calhoun County ISD   |      |  |
|---|-----------------|-------|------|----------------------|------|--|
|   |                 | 2018  | 2021 | 2018                 | 2021 |  |
| 4 | EUI (kBtu/sqft) | 44.80 | 21.3 | EUI (kBtu/sqft) 36.8 | 26.3 |  |
|   | Freer ISD       |       |      | Kennedale IS         | D    |  |
|   | 2018 2021       | 2019  | 2021 |                      |      |  |
|   | EUI (kBtu/sqft) | 48.5  | 26.9 | EUI (kBtu/sqft) 32.3 | 20.5 |  |



## What We've Done...

Analyzed 12 months of electric & gas bills
Analyzed current electric rate contracts
Reviewed mechanical systems
Reviewed controls
Square footage of facilities
Walked buildings
Interviewed your people

8

## **Billing Analysis**



### ideal **IMPACT**

## **Demand Analysis**





## **Impact on Energy Output**

|                 | Contraction of the local division of the loc |               |                    |        |      |      |
|-----------------|------------------------------------------------------------------------------------------------------------------------------------------------------------------------------------------------------------------------------------------------------------------------------------------------------------------------------------------------------------------------------------------------------------------------------------------------------------------------------------------------------------------------------------------------------------------------------------------------------------------------------------------