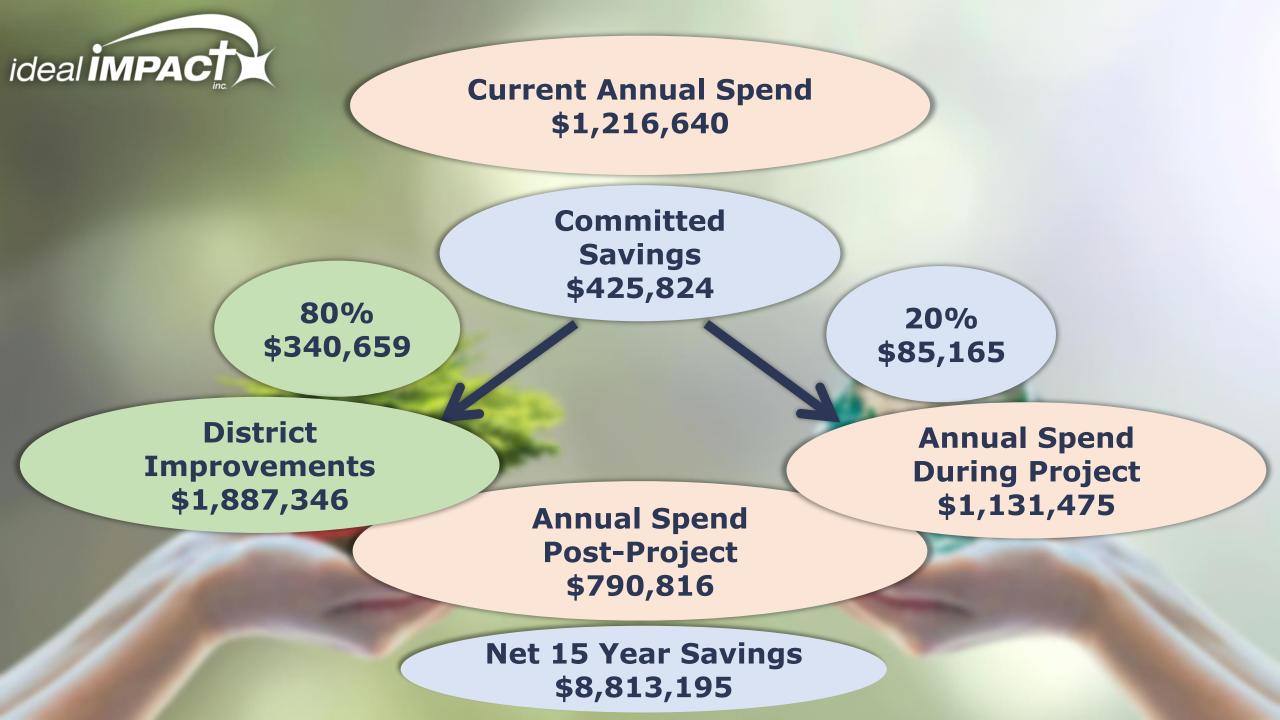

#### **Coppell ISD** Active Revenue Creation

|                                        | Basic Commitment | <b>Committed Steward</b> |
|----------------------------------------|------------------|--------------------------|
| Current Energy Expenses                | \$1,216,640      | \$1,216,640              |
| Proposed Savings                       | \$377,158        | \$425,824                |
| (%)                                    | 31.0%            | 35.0%                    |
| 15 Year Savings Total*                 | \$9,477,622      | \$10,700,541             |
| Net 15 Year Savings                    | \$7,590,276      | \$8,813,195              |
| *adjusted for utilities cost inflation | 1111111          | Virtual Endowment        |