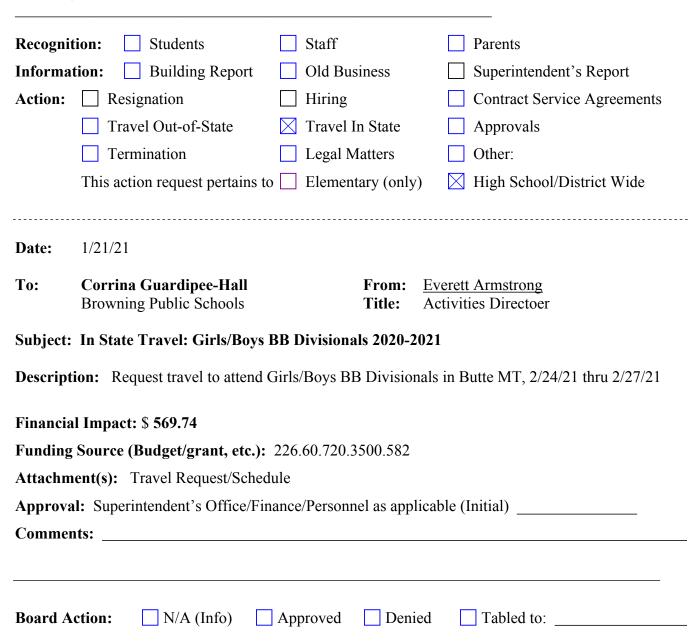

## Browning Public Schools Board Agenda Request

Meeting To Be Held: 2/9/21





## **Girls Basketball**

| Date      | Opponent              | Time                | Location          | Departure  | Overnight        |
|-----------|-----------------------|---------------------|-------------------|------------|------------------|
| 11-Nov-20 | Winter Sports Meeting | 5:00 PM             | BHS Cafeteria/Gym |            |                  |
| 19-Nov-20 | 1st Day Practice      |                     |                   |            |                  |
| 4-Dec-20  |                       |                     |                   |            |                  |
| 5-Dec-20  |                       |                     |                   |            |                  |
| 11-Dec-20 | Tip Offs vs. Dillon   | 6:00 PM             | Frenchtown        | 11:00 AM   | yes