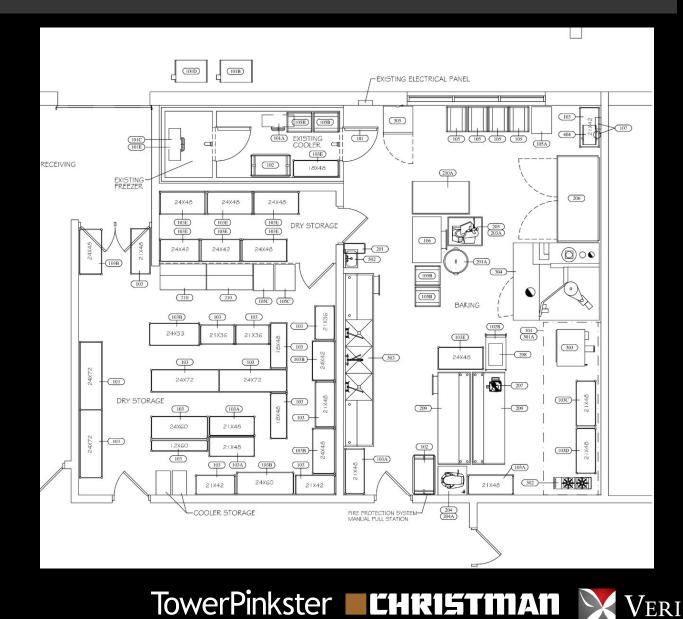

#### **HIGH SCHOOL KITCHEN & SERVERY**

Architecture · Engineering · Interiors

VERIDUS

BUILDING SINCE 1894