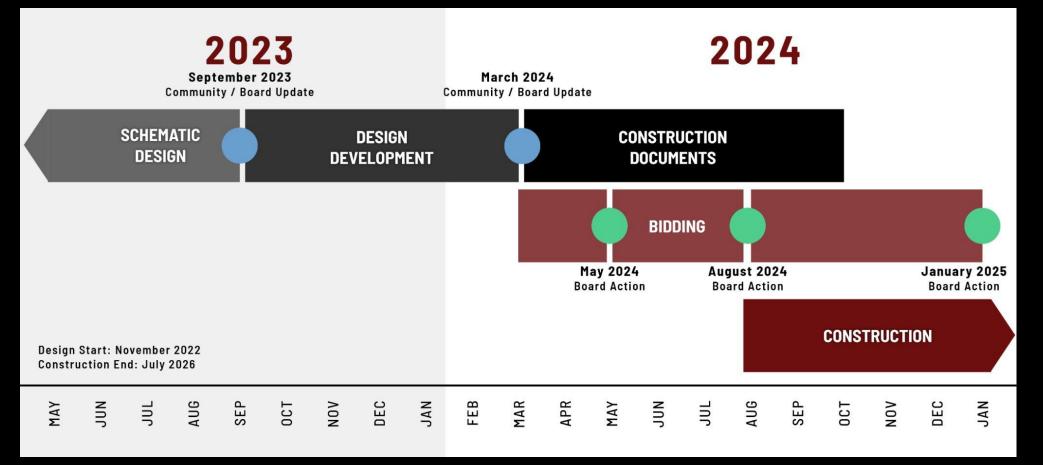

#### NEW CHIPPEWA MIDDLE SCHOOL

Construction begins: Summer 2024 Construction complete: Summer 2026

#### **BOND MILESTONE DATES**