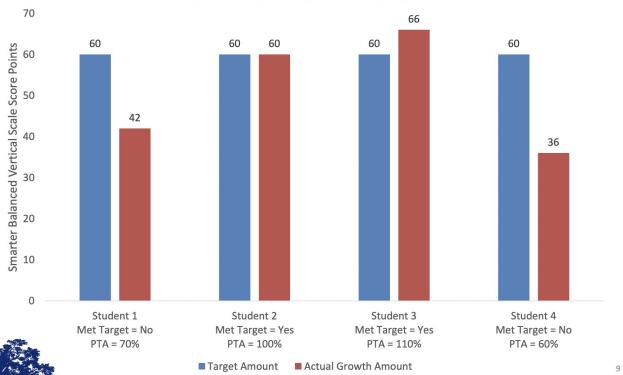

#### **Hypothetical Example**

Growth Rate = 50% (2 out of 4 students met target) Average Percentage of Target Achieved (PTA) = 85%

#### **Growth Rate and Average Percentage of Target Achieved;**