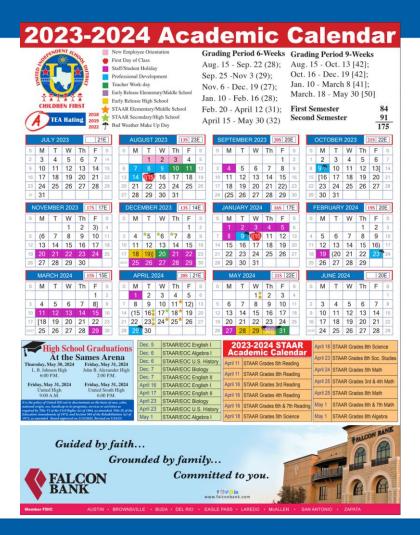

2023-2024 Academic Calendar June 13, 2023

## Current 23-24 Calendar as approved

2024 WBCA Youth Parade has been moved back to Thursday, February 15th

 Proposing to move the Professional Development Day to February 16

| FEBRUARY 2024 198 20E |    |     |     |     |     |    |  |  |
|-----------------------|----|-----|-----|-----|-----|----|--|--|
| S                     | М  | Т   | W   | Th  | F   | S  |  |  |
|                       |    | 7,  |     | 1   | 2   | 3  |  |  |
| 4                     | 5  | 6   | 7   | 8   | 9   | 10 |  |  |
| 11                    | 12 | 13  | 14  | 15) | (16 | 17 |  |  |
| 18                    | 19 | (20 | 21/ | 22  | 23) | 24 |  |  |
| 25                    | 26 | 27  | 28  | 29  |     |    |  |  |

| F  | FEBRUARY 2024 198 20E |     |    |     |     |    |  |  |  |  |
|----|-----------------------|-----|----|-----|-----|----|--|--|--|--|
| S  | М                     | Т   | W  | Th  | F   | S  |  |  |  |  |
|    |                       |     |    | 1   | 2   | 3  |  |  |  |  |
| 4  | 5                     | 6   | 7  | 8   | 9   | 10 |  |  |  |  |
| 11 | 12                    | 13  | 14 | 15) | 167 | 17 |  |  |  |  |
| 18 | 19                    | (20 | 21 | 22  | 23  | 24 |  |  |  |  |
| 25 | 26                    | 27  | 28 | 29  |     |    |  |  |  |  |

**Current** 

\*Proposed