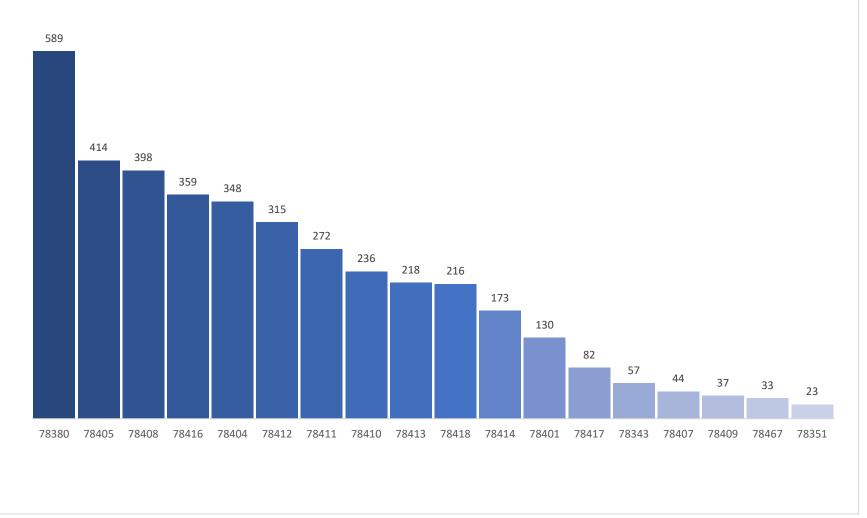

**Enrollment by Zipcode as of January 2024** 

## Nueces County Hospital District Enrollment by Zip Code As of 1/31/2024

| Zip Code | Description                                                        | Members | % to Total |
|----------|--------------------------------------------------------------------|---------|------------|
| 78415    | CC:FM 665 to CR 61 to County Line to Weber & Crosstown             | 589     | 13%        |
| 78380    | Robstown                                                           | 414     | 9%         |
| 78405    | CC:19th to Port Ave to Agnes, includes HPG                         | 398     | 8%         |
| 78408    | CC:Hwy 358 to Lipan Between I-37 & Agnes                           | 359     | 8%         |
| 78416    | CC:Hwy 358 to Old Brownsville to Tarlton to Weber, includes Molina | 348     | 7%         |
| 78404    | CC:Six Points                                                      | 315     | 7%         |
| 78412    | CC:Airline to Hwy 358 to Ennis Joslin to Ocean Drive               | 272     | 6%         |
| 78411    | CC:Ocean Drive to So Staples to Hwy 358 to Weber to Kostoryz       | 236     | 5%         |
| 78410    | CC:Annaville and Calallen                                          | 218     | 5%         |
| 78413    | CC:Weber to Holly rd to So Staples to Oso Pkwy                     | 216     | 5%         |
| 78418    | CC:Flour Bluff                                                     | 173     | 4%         |
| 78414    | CC:So Staples to Holly Rd to Cayo Del Oso to Oso Creek             | 130     | 3%         |
| 78401    | CC:Downtown and Cargo Docks                                        | 82      | 2%         |
| 78417    | CC:Old Brownsville to Ayers to Saratoga                            | 57      | 1%         |
| 78343    | Bishop + FM 665 to CR 107 W to CR 57E                              | 44      | 1%         |
| 78407    | CC: I-37 Up River Rd to South Port Ave to Joe Fulton Corridor      | 37      | 1%         |
| 78409    | CC:Hwy 44 to Up River Rd to Rand Morgan E to Hwy 358               | 33      | 1%         |
| 78467    | CC: Leopard St Between S. Staples and Sam Rankin                   | 23      | 0%         |
|          | Subtotal                                                           | 3,944   | 84%        |
|          | Total                                                              | 4,684   |            |