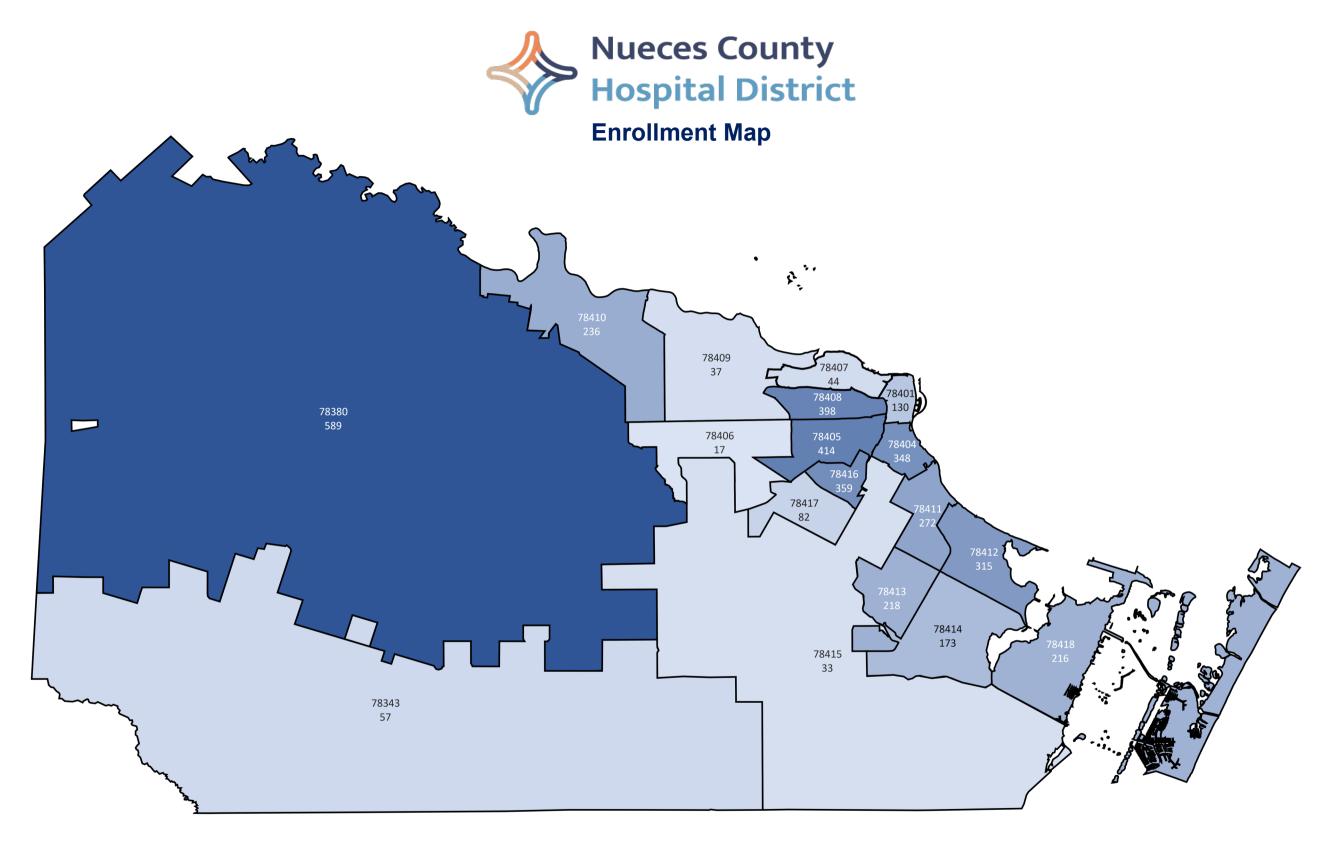

**Enrollment by Zipcode as of January 2024** 

## Nueces County Hospital District Enrollment by Zip Code As of 1/31/2024

| Zip Code | Description                                                        | Members | % to Total |
|----------|--------------------------------------------------------------------|---------|------------|
| 78415    | CC:FM 665 to CR 61 to County Line to Weber & Crosstown             | 589     | 13%        |
| 78380    | Robstown                                                           | 414     | 9%         |
| 78405    | CC:19th to Port Ave to Agnes, includes HPG                         | 398     | 8%         |
| 78408    | CC:Hwy 358 to Lipan Between I-37 & Agnes                           | 359     | 8%         |
| 78416    | CC:Hwy 358 to Old Brownsville to Tarlton to Weber, includes Molina | 348     | 7%         |
| 78404    | CC:Six Points                                                      | 315     | 7%         |
| 78412    | CC:Airline to Hwy 358 to Ennis Joslin to Ocean Drive               | 272     | 6%         |
| 78411    | CC:Ocean Drive to So Staples to Hwy 358 to Weber to Kostoryz       | 236     | 5%         |
| 78410    | CC:Annaville and Calallen                                          | 218     | 5%         |
| 78413    | CC:Weber to Holly rd to So Staples to Oso Pkwy                     | 216     | 5%         |
| 78418    | CC:Flour Bluff                                                     | 173     | 4%         |
| 78414    | CC:So Staples to Holly Rd to Cayo Del Oso to Oso Creek             | 130     | 3%         |
| 78401    | CC:Downtown and Cargo Docks                                        | 82      | 2%         |
| 78417    | CC:Old Brownsville to Ayers to Saratoga                            | 57      | 1%         |
| 78343    | Bishop + FM 665 to CR 107 W to CR 57E                              | 44      | 1%         |
| 78407    | CC: I-37 Up River Rd to South Port Ave to Joe Fulton Corridor      | 37      | 1%         |
| 78409    | CC:Hwy 44 to Up River Rd to Rand Morgan E to Hwy 358               | 33      | 1%         |
| 78467    | CC: Leopard St Between S. Staples and Sam Rankin                   | 23      | 0%         |
|          | Subtotal                                                           | 3,944   | 84%        |
|          | Total                                                              | 4,684   |            |