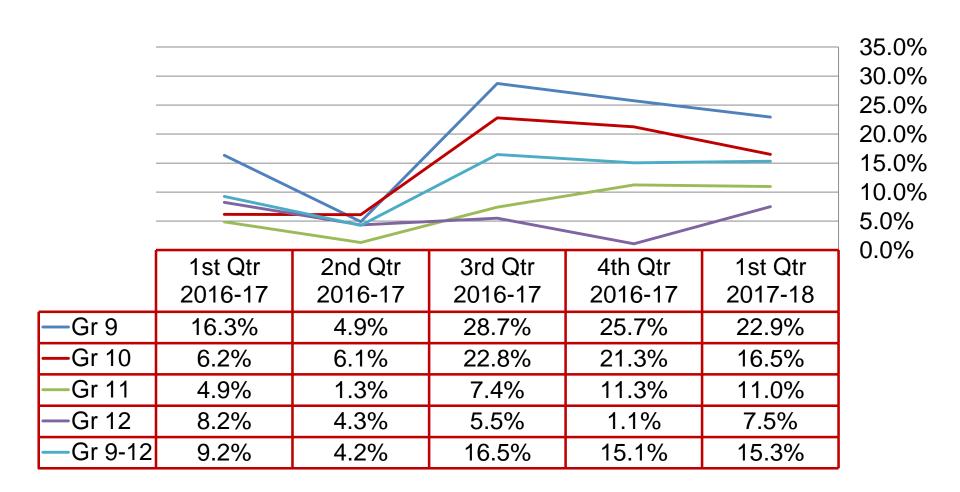

| 84 | 89 | 97 |
| <b>June 2016</b> | 83 | 87 | 83 | 98 |
| June, 2015       | 82 | 98 | 88 |    |
| June, 2014       | 93 | 91 | 97 |    |

## **Dropout:**

| <u>Year</u> | <u>Annual</u><br><u>Dropout Rate</u> |
|-------------|--------------------------------------|
| 2017        | 1.1                                  |
| 2016        | 3.2                                  |
| 2015        | .08                                  |
| 2014        | 1.8                                  |

# **Quarterly Data**

### **High Grades**

Percent of students earning 80% or above in all courses regardless of academic level:



### Failing Grades

Derby High School

Percent of students with at least one course below a 65%:



## Failing Grades

Percent of students with at least two courses below a 65%:



# Monthly Data

Derby High School

#### Enrollment – 1<sup>st</sup> of the month

|        | 9   | 10 | 11 | 12 | Total |
|--------|-----|----|----|----|-------|
| Nov-17 | 109 | 97 | 73 | 80 | 359   |
| Oct-17 | 105 | 96 | 73 | 79 | 353   |
| Sep-17 | 104 | 94 | 74 | 76 | 348   |
| Aug-17 | 102 | 97 | 74 | 73 | 346   |
| Jun-17 | 101 | 80 | 80 | 91 | 352   |
| May-17 | 101 | 80 | 79 | 91 | 351   |
| Apr-17 | 100 | 80 | 78 | 91 | 349   |
| Mar-17 | 101 | 79 | 81 | 91 | 352   |
| Feb-17 | 102 | 81 | 78 | 91 | 352   |
| Jan-17 | 102 | 82 | 77 | 92 | 353   |
| Dec-16 | 100 | 80 | 83 | 85 | 348   |
| Nov-16 | 98  | 81 | 82 | 85 | 346   |

#### **Total School Enrollment**



### <u>Attendance – Students</u>

Average daily percent present:

|        | 9    | 10   | 11   | 12   | Total |
|-----