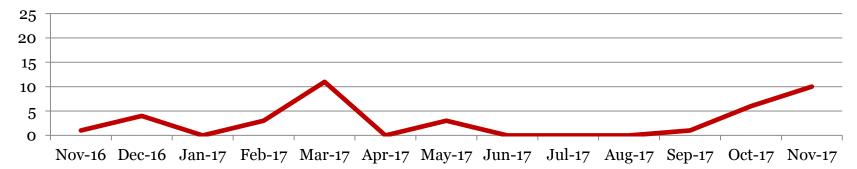

## <u>Suspensions – In School</u>

Number of student suspensions (total days of suspension):

|        | 9 |     | 10 |     | 11 |     | 12 |     | Total |      |
|--------|---|-----|----|-----|----|-----|----|-----|-------|------|
| Nov-17 | 5 | (6) | 4  | (7) | 0  | (0) | 1  | (2) | 10    | (15) |
| Oct-17 | 0 | (0) | 3  | (5) | 0  | (0) | 3  | (6) | 6     | 11   |
| Sep-17 | 1 | (1) | 0  | (0) | 0  | (0) | 0  | (0) | 1     | (1)  |
| Aug-17 | 0 | (0) | 0  | (0) | 0  | (0) | 0  | (0) | 0     | (0)  |
| Jun-17 | 0 | (0) | 0  | (0) | 0  | (0) | 0  | (0) | 0     | (0)  |
| May-17 | 0 | (0) | 3  | (4) | 0  | (0) | 0  | (0) | 3     | (4)  |
| Apr-17 | 0 | (0) | 0  | (0) | 0  | (0) | 0  | (0) | 0     | (0)  |
| Mar-17 | 1 | (2) | 8  | (0) | 2  | (3) | 0  | (0) | 11    | (5)  |
| Feb-17 | 2 | (4) | 0  | (0) | 1  | (1) | 0  | (0) | 3     | (5)  |
| Jan-17 | 0 | (0) | 0  | (0) | 0  | (0) | 0  | (0) | 0     | (0)  |
| Dec-16 | 2 | (2) | 2  | (3) | 0  | (0) | 0  | (0) | 4     | (5)  |
| Nov-16 | 0 | (0) | 1  | (1) | 0  | (0) | 0  | (0) | 1     | (1)  |

#### **Total In School Suspensions**