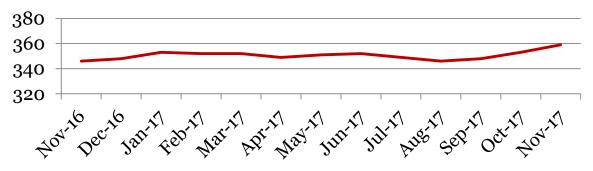

#### Enrollment – 1<sup>st</sup> of the month

|        | 9   | 10 | 11 | 12 | Total |
|--------|-----|----|----|----|-------|
| Nov-17 | 109 | 97 | 73 | 80 | 359   |
| Oct-17 | 105 | 96 | 73 | 79 | 353   |
| Sep-17 | 104 | 94 | 74 | 76 | 348   |
| Aug-17 | 102 | 97 | 74 | 73 | 346   |
| Jun-17 | 101 | 80 | 80 | 91 | 352   |
| May-17 | 101 | 80 | 79 | 91 | 351   |
| Apr-17 | 100 | 80 | 78 | 91 | 349   |
| Mar-17 | 101 | 79 | 81 | 91 | 352   |
| Feb-17 | 102 | 81 | 78 | 91 | 352   |
| Jan-17 | 102 | 82 | 77 | 92 | 353   |
| Dec-16 | 100 | 80 | 83 | 85 | 348   |
| Nov-16 | 98  | 81 | 82 | 85 | 346   |

#### **Total School Enrollment**