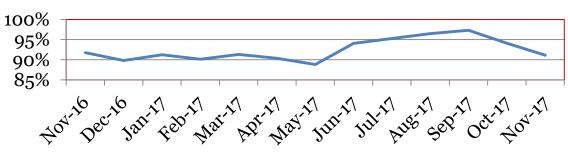

### <u>Attendance – Students</u>

Average daily percent present:

|        | 9    | 10   | 11   | 12   | Total |
|--------|------|------|------|------|-------|
| Nov-17 | 91.4 | 89.1 | 92.5 | 92.0 | 91.1  |
| Oct-17 | 94.4 | 93.3 | 95.3 | 93.6 | 94.1  |
| Sep-17 | 97.8 | 97.2 | 96.8 | 97.4 | 97.3  |
| Aug-17 | 95.1 | 95.8 | 96.6 | 99.0 | 96.5  |
| Jun-17 | 92.8 | 93.4 | 93.9 | 96.3 | 94.1  |
| May-17 | 87.2 | 90.6 | 90.0 | 87.9 | 88.8  |
| Apr-17 | 88.5 | 90.5 | 90.5 | 92.2 | 90.3  |
| Mar-17 | 88.5 | 91.6 | 91.5 | 93.9 | 91.3  |
| Feb-17 | 87.5 | 90.6 | 88.3 | 93.3 | 89.9  |
| Jan-17 | 88.5 | 92.7 | 90.6 | 93.4 | 91.2  |
| Dec-16 | 86.5 | 90.8 | 90.0 | 92.7 | 89.8  |
| Nov-16 | 89.8 | 91.3 | 92.9 | 93.3 | 91.7  |

#### **Total Student Attendance**