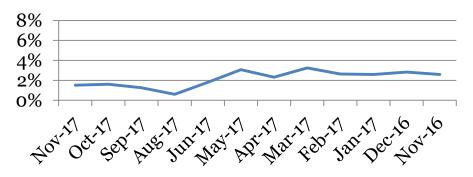

#### <u>Tardies</u> Average daily percent tardy:

|        | 9 | 10 | 11 | 12 | Total |
|--------|---|----|----|----|-------|
| Nov-17 | 1 | 1  | 2  | 2  | 2     |
| Oct-17 | 1 | 2  | 2  | 2  | 2     |
| Sep-17 | 0 | 1  | 4  | 1  | 1     |
| Aug-17 | 1 | 1  | 1  | 0  | 1     |
| Jun-17 | 2 | 2  | 3  | 1  | 2     |
| May-17 | 2 | 4  | 3  | 3  | 3     |
| Apr-17 | 2 | 2  | 2  | 3  | 2     |
| Mar-17 | 3 | 4  | 3  | 3  | 3     |
| Feb-17 | 2 | 3  | 2  | 2  | 3     |
| Jan-17 | 2 | 3  | 2  | 3  | 3     |
| Dec-16 | 2 | 3  | 3  | 3  | 3     |
| Nov-16 | 2 | 3  | 2  | 3  | 3     |

#### **Total Student Tardies**