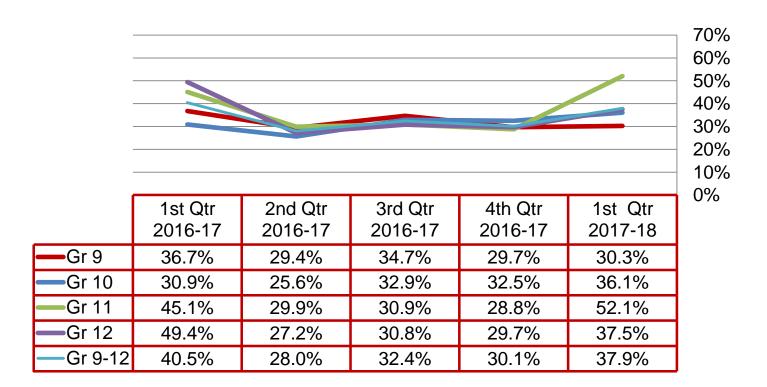

### **High Grades**

Percent of students earning 80% or above in all courses regardless of academic level: