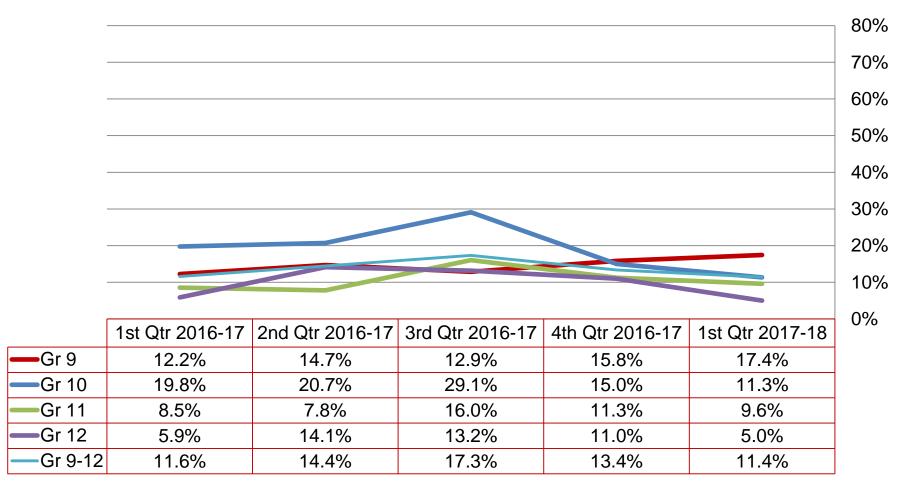

### Failing Grades

Derby High School

Percent of students with at least one course below a 65%: