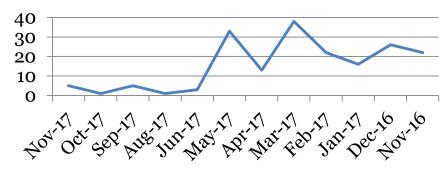

#### <u>Tardies</u>: Number of students tardy 5 or more days:

|        | 9 | 10 | 11 | 12 | Total |
|--------|---|----|----|----|-------|
| Nov-17 | 1 | 2  | 1  | 1  | 5     |
| Oct-17 | 0 | 1  | 0  | 0  | 1     |
| Sep-17 | 0 | 5  | 0  | 0  | 5     |
| Aug-17 | 0 | 0  | 1  | 0  | 1     |
| Jun-17 | 2 | 1  | 0  | 0  | 3     |
| May-17 | 9 | 11 | 4  | 9  | 33    |
| Apr-17 | 5 | 3  | 0  | 5  | 13    |
| Mar-17 | 9 | 11 | 8  | 10 | 38    |
| Feb-17 | 7 | 7  | 2  | 6  | 22    |
| Jan-17 | 6 | 3  | 3  | 4  | 16    |
| Dec-16 | 3 | 9  | 5  | 9  | 26    |
| Nov-16 | 7 | 5  | 2  | 8  | 22    |

#### **# Students over Threshold**