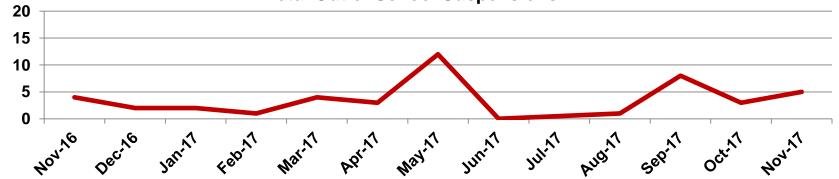

## Suspensions – Out of School

Derby High School

Number of student suspensions (total days of suspension):

|        | 9 |      | 10 |      | 11 |      | 12     | Total   |
|--------|---|------|----|------|----|------|--------|---------|
| Nov-17 | 1 | (10) | 3  | (17) | 0  | (0)  | 1 (2)  | 5 (29)  |
| Oct-17 | 0 | (0)  | 1  | (2)  | 0  | (0)  | 2 (7)  | 3 (9)   |
| Sep-17 | 0 | (0)  | 3  | (19) | 3  | (25) | 2 (20) | 8 (64)  |
| Aug-17 | 1 | (10) | 0  | (0)  | 0  | (0)  | 0 (0)  | 1 (10)  |
| Jun-17 | 0 | (0)  | 0  | (0)  | 0  | (0)  | 0 (0)  | 0 (0)   |
| May-17 | 5 | (28) | 3  | (21) | 3  | (10) | 1 (2)  | 12 (61) |
| Apr-17 | 2 | (12) | 0  | (0)  | 1  | (10) | 0 (0)  | 3 (22)  |
| Mar-17 | 3 | (22) | 0  | (0)  | 1  | (2)  | 0 (0)  | 4 (24)  |
| Feb-17 | 1 | (2)  | 0  | (0)  | 0  | (0)  | 0 (0)  | 1 (2)   |
| Jan-17 | 0 | (0)  | 0  | (0)  | 1  | (10) | 1 (5)  | 2 (15)  |
| Dec-16 | 1 | (10) | 1  | (10) | 0  | (0)  | 0 (0)  | 2 (20)  |
| Nov-16 | 2 | (15) | 1  | (3)  | 1  | (2)  | 0 (0)  | 4 (20)  |

#### **Total Out of School Suspensions**