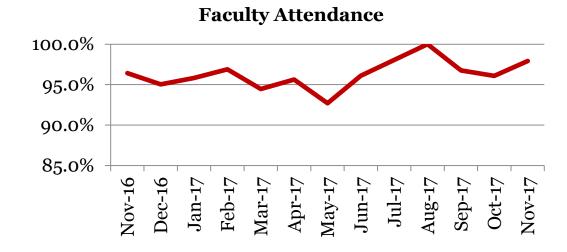

### <u>Attendance – Faculty</u>

Derby High School

Average daily percent present:

|        | Total |
|--------|-------|
| Nov-17 | 97.9  |
| Oct-17 | 96.1  |
| Sep-17 | 96.8  |
| Aug-17 | 100.0 |
| Jun-17 | 96.1  |
| May-17 | 92.7  |
| Apr-17 | 95.6  |
| Mar-17 | 94.5  |
| Feb-17 | 96.9  |
| Jan-17 | 95.8  |
| Dec-16 | 95.0  |
| Nov-16 | 96.4  |

<sup>\*</sup>This indicator reflects certified staff and does not include absences created by class trips, professional development, workman's comp and FMLA. However % may be reduced due to long term illness beyond FMLA.