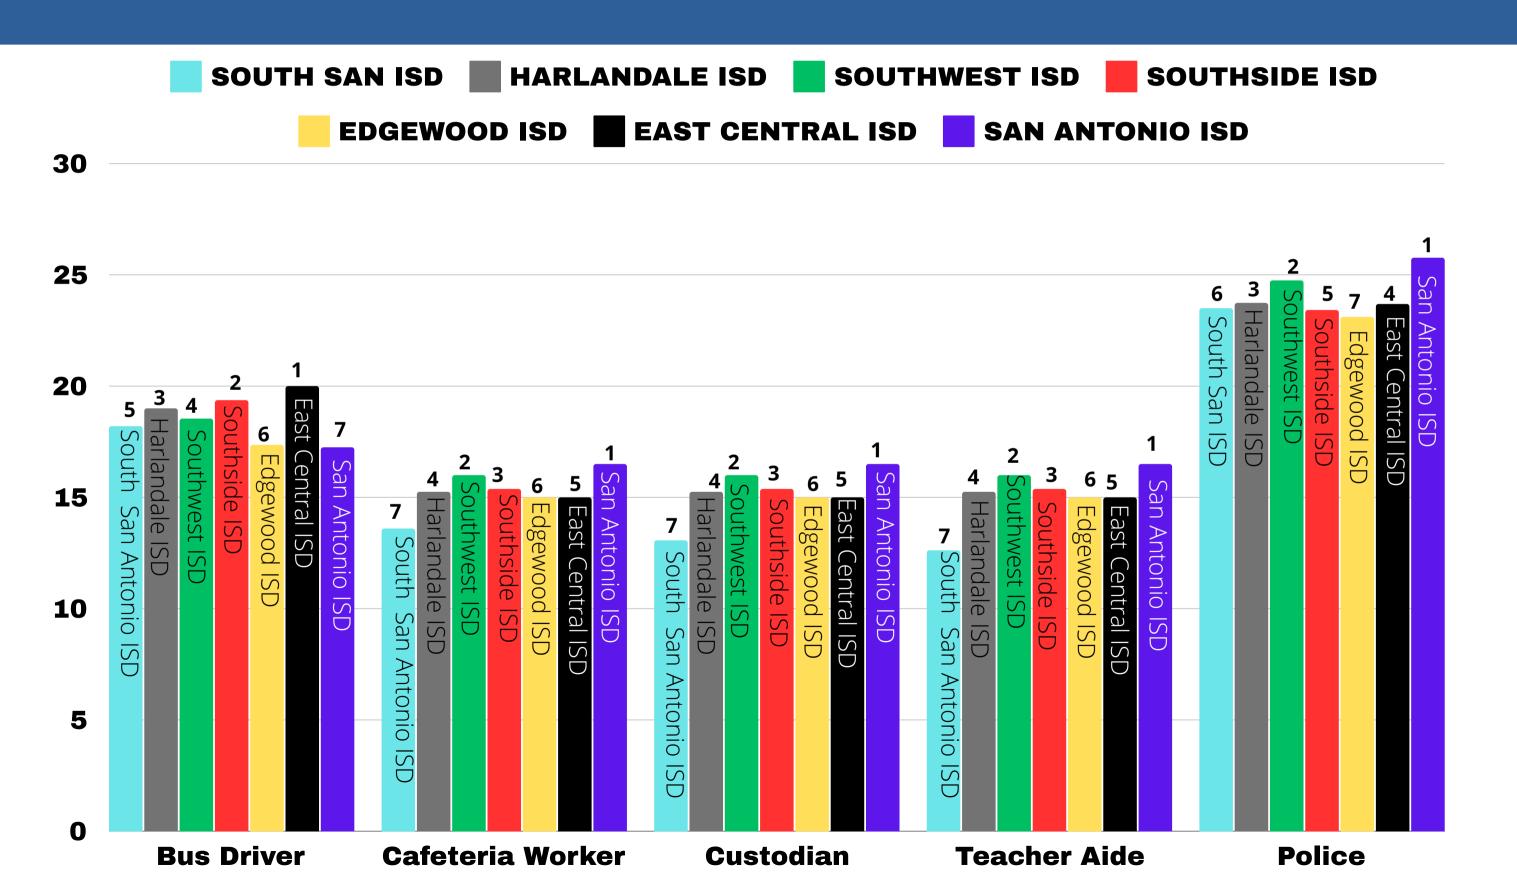

|
| Secondary Science                 | \$6000        | \$4000         | \$2000         | 5                      |
| Special Education - General       | \$2000        | same           | \$2000         | 8                      |
| Special Education - High<br>Needs | \$3300        | same           | \$3000         | 9                      |
| Bilingual                         | \$3000        | same           | \$3000         | 10                     |
| ESL                               | \$2000        | for ES only    | \$1500         | 6                      |

<sup>\*</sup>For a full and complete list of all additions/deletions/edits, please refer to 2024-2025 Compensation plan.

# HOW DO WE COMPARE TO OUR SUROUNDING DISTRICTS





# HOW DO WE COMPARE TO OUR SUROUNDING DISTRICTS





# 23-24 TEACHER INCENTIVE ALLOTMENT REGION 20 ISD PARTICIPATING DISTRICTS

| District        | Enrollment | Teachers<br>Designated | Total Award Amount |
|-----------------|------------|------------------------|--------------------|
| Harlandale ISD  | 12,174     | 138                    | \$1,600,000        |
| South San ISD   | 7,872      | 91                     | \$1,000,000        |
| Edgewood ISD    | 8,177      | 26                     | \$500,00           |
| Somerset ISD    | 4,147      | -                      | _                  |
| San Antonio ISD | 45,255     | _                      | -                  |

## SSAISD PAST EMPLOYEE PAY INCREASES

| Pay Plan/Group                                                             | 2021-2022                               | 2022-20