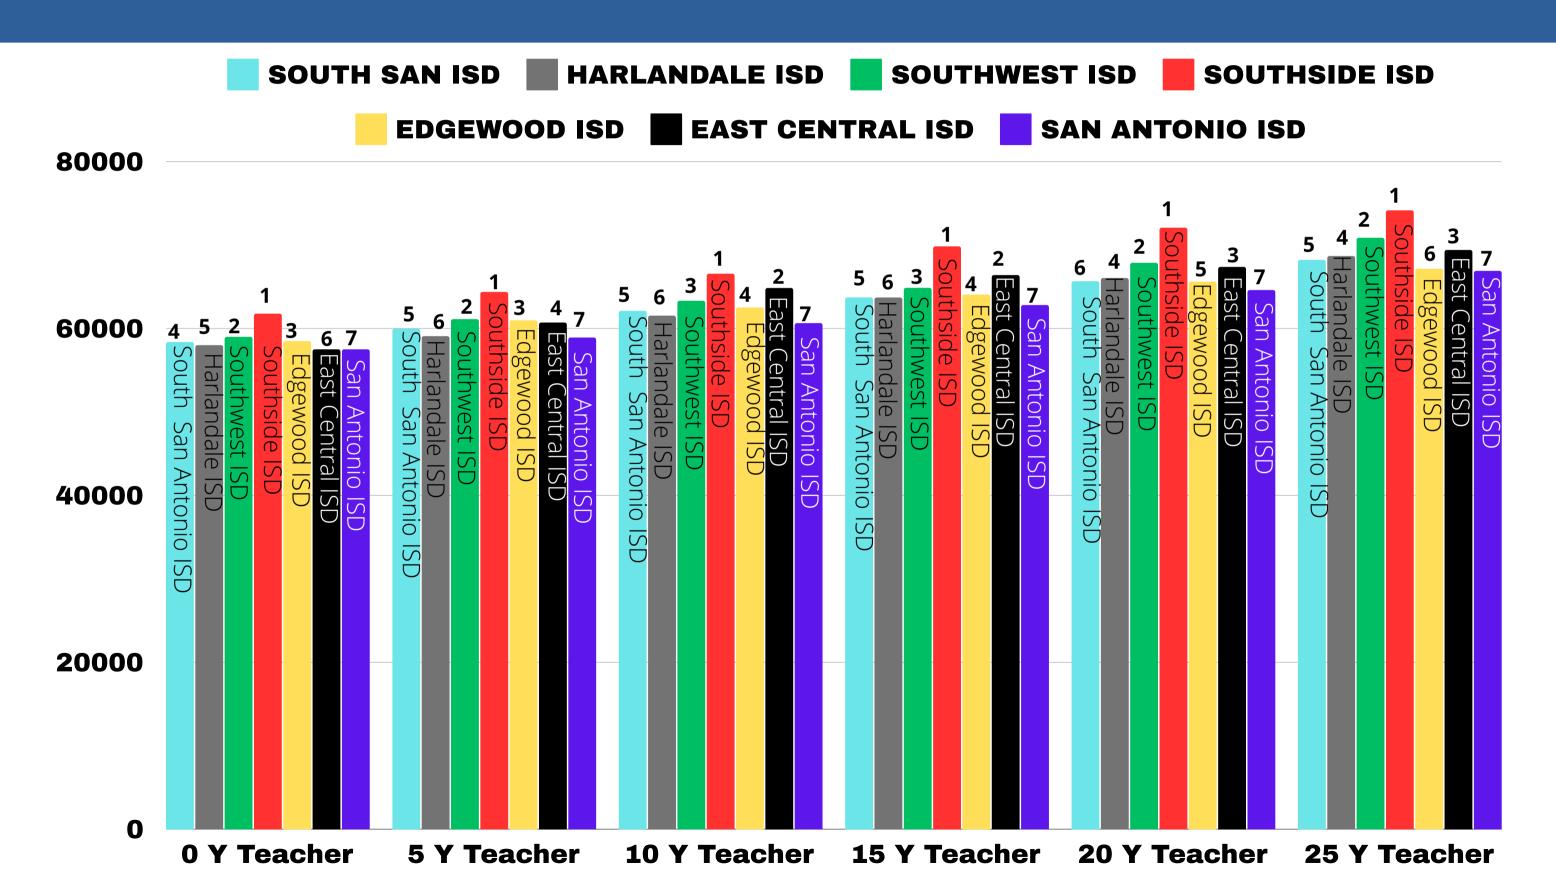

South San Antonio ISD
Teacher Salary Plan Comparisons, 2023-2024

|    | District                           | Student<br>Enrollment | Number<br>of<br>Teachers | 0-Year<br>Salary | 5-Year<br>Salary | 10-Year<br>Salary | 15-Year<br>Salary | 20-Year<br>Salary | Average<br>Teacher<br>Salary | Max Yrs<br>Credit | Last %<br>Increase |
|----|------------------------------------|-----------------------|--------------------------|------------------|------------------|-------------------|-------------------|-------------------|------------------------------|-------------------|--------------------|
| 1  | Southside ISD                      | 5,958                 | 388                      | \$61,777         | \$63,112         | \$66,019          | \$68,748          | \$71,532          | \$69,840                     | 35                | 3.9%               |
| 2  | Judson ISD $\overline{\mathbf{I}}$ | 24,121                | 1,711                    | \$60,264         | \$62,394         | \$64,184          | \$65,784          | \$67,384          | \$63,716                     | 41                | 5.5%               |
| 3  | Northside ISD-Bexar County**       | 102,719               | 7,019                    | \$59,255         | \$60,930         | \$63,105          | \$64,780          | \$66,455          | \$63,892                     | 30                | 3.0%               |
| 4  | Southwest ISD                      | 13,747                | 912                      | \$59,000         | \$61,122         | \$63,322          | \$64,872          | \$67,872          | \$64,241                     | 33                | 5.0%               |
| 5  | Edgewood ISD-Bexar County          | 8,177                 | 504                      | \$58,500         | \$60,976         | \$62,521          | \$64,066          | \$65,611          | \$63,261                     | 30                | 3.0%               |
| 6  | Harlandale ISD                     | 11,718                | 817                      | \$58,000         | \$59,081         | \$61,538          | \$63,714          | \$66,048          | \$66,440                     | 30                | 3.0%               |
| 7  | East Central ISD**                 | 10,617                | 700                      | \$57,500         | \$60,711         | \$64,852          | \$66,398          | \$67,376          | \$63,441                     | 25                | 3.0%               |
| 8  | San Antonio ISD                    | 47,000                | 2,809                    | \$57,500         | \$58,915         | \$60,644          | \$62,368          | \$64,607          | \$61,737                     | 30                | 4.0%               |
| 9  | Somerset ISD                       | 4,147                 | 279                      | \$57,373         | \$58,423         | \$59,526          | \$62,589          | \$68,449          | \$61,416                     | 28                | 4.0%               |
| 10 | North East ISD                     | 59,007                | 4,045                    | \$57,000         | \$58,600         | \$60,550          | \$62,350          | \$64,650          | \$60,998                     | 25                | 4.0%               |
| 11 | Alamo Heights ISD                  | 4,717                 | 359                      | \$56,520         | \$58,520         | \$60,520          | \$62,620          | \$64,620          | \$62,345                     | 25                | 4.0%               |
| 12 | Schertz-Cibolo-Universal City ISD  | 15,044                | 1,045                    | \$54,305         | \$57,285         | \$61,781          | \$62,813          | \$64,604          | \$62,327                     | 30                | 2.5%               |
|    | South San Antonio ISD              | 7,872                 | 576                      | \$58,380         | \$59,972         | \$62,114          | \$63,721          | \$65,863          | \$62,934                     | 26                |                    |
|    | 25th Percentile                    |                       |                          | \$57,280         | \$58,580         | \$60,621          | \$62,612          | \$64,643          | \$62,180                     | 27                | 3.0%               |
|    | Median                             |                       |                          | \$57,750         | \$59,896         | \$62,151          | \$63,890          | \$66,252          | \$63,351                     | 30                | 4.0%               |
|    | 75th Percentile                    |                       |                          | \$59,064         | \$61,013         | \$63,538          | \$65,100          | \$67,506          | \$63,980                     | 31                | 4.0%               |
|    | Comparison to Median               |                       |                          | 101%             | 100%             | 100%              | 100%              | 99%               | 99%                          | ]                 |                    |
|    | Dollar Difference                  |                       |                          | \$630            | \$76             | (\$37)            | (\$169)           | (\$389)           | (\$417)                      |                   |                    |
|    | Rank Order                         |                       |                          | 6                | 7                | 7                 | 7                 | 8                 | 8                            | ]                 |                    |

# HOW DO WE COMPARE TO OUR SUROUNDING DISTRICTS