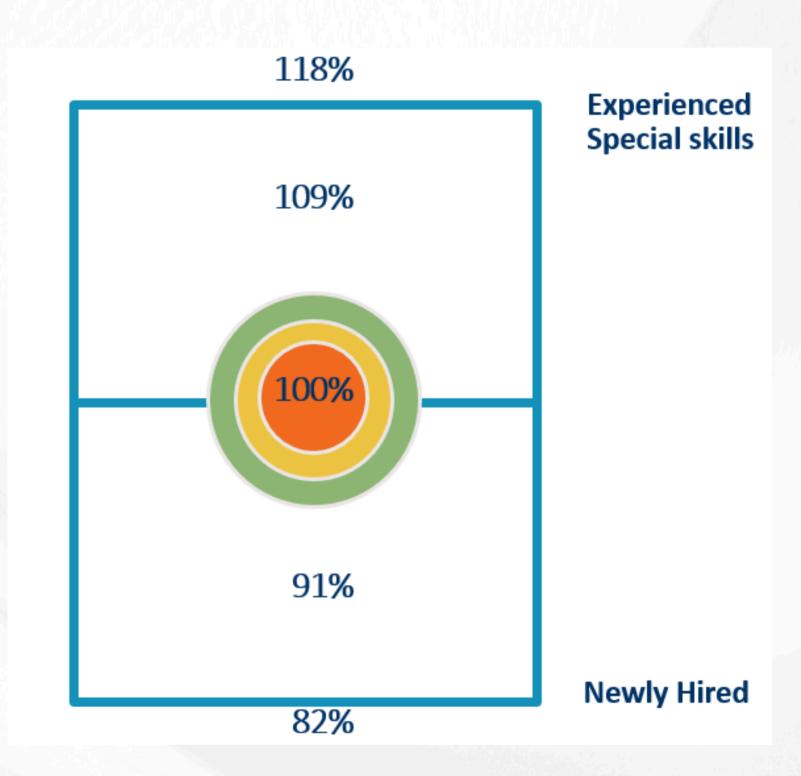

cesses

Kick-off discussions



## **Market Pay Review**

Gather market data

Match common jobs



## **Build Models for Improvement**

Align pay structures

Adjust employee pay

## PAY SYSTEM OBJECTIVES



### **RECRUIT EMPLOYEES**

- Competitive entry rates
- Competitive pay for experienced new hires



### **RETAIN EMPLOYEES**

- Advance pay to market rates
- Market competitive pay increases



### PAY FOR JOB VALUE/CONTROL COSTS

- Prevent over/under payment
- Salary plan and increases are driven by budget, based on district finances

## MARKET PAY STRATEGY

### Market rate is intentionally set:

- Market value
- District goals

Range parameters are set to limit employee pay variance from the target rate.

Goal is to pay employees near target rate.

Target rate is adjusted regularly.



South San Antonio ISD
Teacher Salary Plan Comparisons, 2023-2024

|    | District                           | Student<br>Enrollment | Number<br>of<br>Teachers | 0-Year<br>Salary | 5-Year<br>Salary | 10-Year<br>Salary | 15-Year<br>Salary | 20-Year<br>Salary | Average<br>Teacher<br>Salary | Max Yrs<br>Credit | Last %<br>Increase |
|----|------------------------------------|-----------------------|--------------------------|------------------|------------------|-------------------|-------------------|-------------------|------------------------------|-------------------|--------------------|
| 1  | Southside ISD                      | 5,958                 | 388                      | \$61,777         | \$63,112         | \$66,019          | \$68,748          | \$71,532          | \$69,840