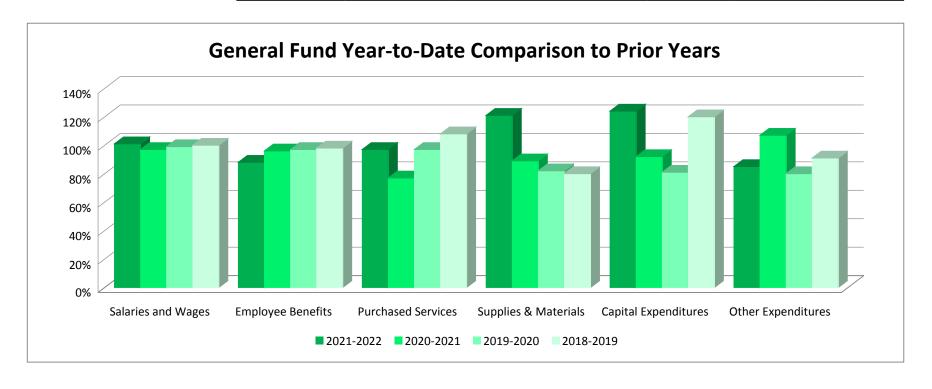

%              | 100%      |
|               |               |               |           |                |                  |           |
| 33,498.68     | 472,543.27    | 506,387.00    | 93%       | 88%            | 93%              | 95%       |
| 37,328.93     | 281,608.41    | 327,006.00    | 86%       | 88%            | 81%              | 87%       |
| 58,475.00     | 1,935,652.95  | 3,340,310.00  | 63%       | 103%           | 35%              | 37%       |
| -             | 1,258,622.50  | 1,325,754.00  | 95%       | 95%            | 100%             | 80%       |
| -             | 11,007.00     | 11,000.00     | 100%      | 76%            | 86%              | 93%       |
| 2,042,845.24  | 14,146,934.92 | 15,841,109.00 | 90%       | 97%            | 70%              | 98%       |