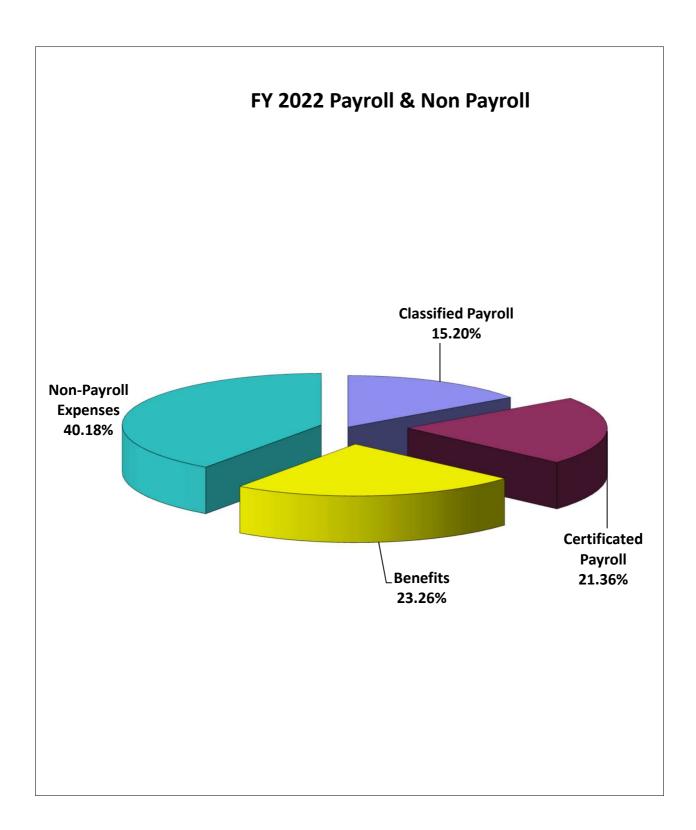

### **FY 2022 PROPOSED BUDGET**

| <u>Function</u> Instruction                 | FY          | / 2021 FINAL<br>REVISED | ı  | FY 2022<br>PROPOSED<br>BUDGET |    | Increase<br>(Decrease) | Percent<br>of FY<br>2022<br>Total |
|---------------------------------------------|-------------|-------------------------|----|-------------------------------|----|------------------------|-----------------------------------|
| 100 Regular Instruction                     | Ś           | 1,873,788               | \$ | 1,804,752                     | \$ | (69,036)               | 26.10%                            |
| 140 Correspondence Instruction              | Ψ.          | 15,829                  | Ψ. | 124,630                       | Ψ. | 108,801                | 1.80%                             |
| 160 Vocational Education                    |             | 18,304                  |    | 18,304                        |    | -                      | 0.26%                             |
| 200 Special Education Instruction           |             | 566,640                 |    | 343,784                       |    | (222,856)              | 4.97%                             |
| 220 Special Education Support Services      |             | 142,840                 |    | 179,804                       |    | 36,964                 | 2.60%                             |
| 300 Support Services - Students - Guidance  |             | 32,822                  |    | -                             |    | (32,822)               | 0.00%                             |
| 350 Support Services - Instruction          |             | 17,651                  |    | 4,000                         |    | (13,651)               | 0.06%                             |
| 353 Technology                              |             | 1,613,585               |    | 1,620,489                     |    | 6,904                  | 23.43%                            |
| 354 Inservice                               |             | 3,500                   |    | 3,500                         |    | -                      | 0.05%                             |
| 400 School Administration                   | _           | 235,338                 | _  | 223,987                       | _  | (11,351)               | <u>3.24%</u>                      |
| Sub Total Instructio                        | n \$        | 4,520,297               | \$ | 4,323,251                     | \$ | (197,046)              | 62.52%                            |
| Administration                              |             |                         |    |                               |    |                        |                                   |
| 450 School Administration Support           |             | 47,240                  |    | 53,713                        |    | 6,473                  | 0.78%                             |
| 550 District Administration                 |             | 286,379                 |    | 257,020                       |    | (29,359)               | 3.72%                             |
| 511 School Board                            |             | 90,316                  |    | 92,513                        |    | 2,197                  | 1.34%                             |
| 512 Office of Superintendent                |             | 330,799                 |    | 317,947                       |    | (12,852)               | 4.60%                             |
| 600 Maintenance & Operations                |             | 1,259,693               |    | 1,268,959                     |    | 9,266                  | 18.35%                            |
| 600 Teacher Housing                         |             | 50,000                  |    | 50,000                        |    | -                      | 0.72%                             |
| 700 Pupil & Athletic Activities             | _           | 123,073                 | _  | 123,727                       | _  | 654                    | <u>1.79%</u>                      |
| Sub Total Admin/M&G                         | \$          | 2,187,500               | \$ | 2,163,879                     | \$ | (23,621)               | 31.29%                            |
| 760 Pupil Transportation                    |             | 162,062                 |    | 161,172                       |    | (890)                  | 2.33%                             |
| 790 Food Services                           |             | 250,123                 |    | 214,458                       |    | (35,665)               | 3.10%                             |
| 900 Fund Transfers                          | _           | 52,500                  | _  | 52,500                        | _  | <u> </u>               | <u>0.76</u> %                     |
| Sub Total Transfers, Pupil Trans & Food Svo | s <u>\$</u> | 464,685                 | \$ | 428,130                       | \$ | (36,555)               | <u>6.19</u> %                     |
|                                             |             |                         |    |                               |    |                        |                                   |
| TOTAL ALL EXPENSE                           | s <u>\$</u> | 7,172,482               | \$ | 6,915,261                     | \$ | (257,221)              | 100.00%                           |