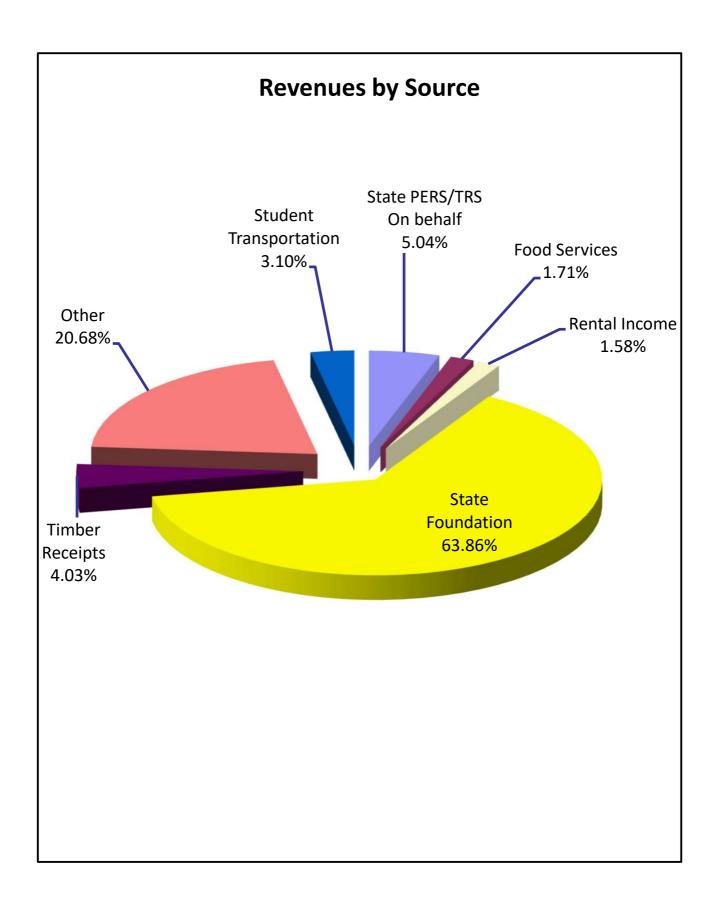

#### Revenues - \$6,946,302

- > Enrollment is projected District wide at 146, plus 30 Correspondence students
- Current Area Cost Differential (1.403) as included in the foundation calculation
- ➤ BSA \$5,930
- Intensive funding remains 13 times the BSA budgeted for 7 Intensive Districtwide, this is a reduction of 2 from the current year
- Timber Receipts <u>have</u> been budgeted for FY 2022 at status quo
- Pupil Transportation is budgeted at status quo
- Food Services revenues are budgeted at status quo
- TRS On behalf is 19.29% and PERS On behalf is 8.11% (this nets to zero revenues equal expenses for On Behalf)
- ➤ E-rate based on our current contract additionally the State BAG Grant fund for the % not covered by federal funding to get the outer sites to 25 Mbps is included at this time
- Port Protection schools still closed no revenue generated
- ➤ Hyder School is closed no revenue generated
- Additional Funding outside the Foundation Formula has not been budgeted in the general fund

### **FY 2022 PROPOSED BUDGET**

| FUND 100:  | Enrollment School Operating |    | <b>2021</b><br><u>AL REVISED</u><br>145+.8+9 | <b>2022 PROPOSED BUDGET</b> <u>146+30+7</u> |           |    | <u>Change</u><br><u>1+29.2-2</u> |  |
|------------|-----------------------------|----|----------------------------------------------|---------------------------------------------|-----------|----|----------------------------------|--|
|            | State Foundation            | \$ | 4,337,433                                    | \$                                          | 4,435,612 | \$ | 98,179                           |  |
|            | Other State Revenue         |    | -                                            |                                             | -         |    | -                                |  |
|            | PERS On behalf (057)        |    | 76,559                                       |                                             | 68,679    |    | (7,880)                          |  |
|            | TRS On behalf (056)         |    | 280,863                                      |                                             | 281,396   |    | 533                              |  |
|            | Timber Receipts             |    | 280,000                                      |                                             | 280,000   |    | -                                |  |
|            | E-Rate - Federal            |    | 1,411,471                                    |                                             | 1,411,471 |    | 0                                |  |
|            |                             |    | -                                            |                                             | -         |    | -                                |  |
|            | Other Revenue*              |    | 25,000                                       |                                             | 25,000    |    |                                  |  |
|            | FUND TOTAL                  | \$ | 6,411,326                                    | \$                                          | 6,502,158 | \$ | 90,832                           |  |
| FUND 205:  | Student Transportation      |    |                                              |                                             |           |    |                                  |  |
|            | Student Transportation (St  |    | 215,644                                      |                                             | 215,644   |    | -                                |  |
|            | FUND TOTAL                  | \$ | 215,644                                      | \$                                          | 215,644   | \$ | -                                |  |
| FUND 255:  | Food Service                |    |                                              |                                             |           |    |                                  |  |
| . 0.1.2    | School Lunch Revenue        |    | 8,500                                        |                                             | 8,500     |    | _                                |  |
|            | Food Service (State)        |    | 110,000                                      |                                             | 110,000   |    | -                                |  |
|            |                             | \$ | 118,500                                      | \$                                          | 118,500   | \$ | -                                |  |
| FUND 375:  | Employee Housing            |    |                                              |                                             |           |    |                                  |  |
| 10110 373. | Local Revenues              |    | 110,000                                      |                                             | 110,000   |    | _                                |  |
|            | FUND TOTAL                  | \$ | 110,000                                      | \$                                          | 110,000   |    | -                                |  |
|            | Fund Balance Transfer       |    |                                              |                                             | _         |    | _                                |  |
|            |                             | Ś  |                                              | \$                                          | <u>_</u>  | \$ |                                  |  |
|            | FUND TOTAL                  | Þ  | -                                            | Þ                                           | -         | Þ  | -                                |  |
|            | TOTAL REVENUE               | \$ | 6,855,470                                    | \$                                          | 6,946,302 | \$ | 90,832                           |  |
|            |                             |    |                                              |                                             |           |    |                                  |  |