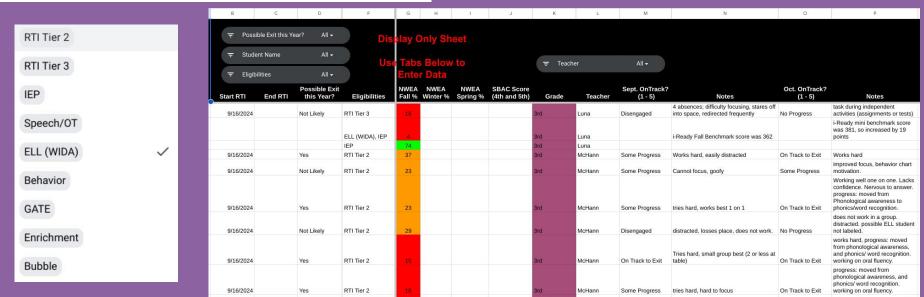

+7.0

**ELA MGP** 

Met Math AGP Target

Met ELA AGP Target

Floyd is a results-focused learning environment; establishing measurable goals for all.

Currently individually tracking intervention progress of 419 of 580 students