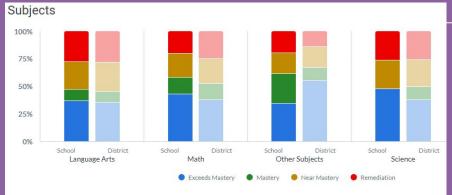

60.0

**School Rate** 

40.3

51.5

45.5

**District Rate** 

26.1

37.0

+7.0

**ELA MGP** 

Met Math AGP Target

Met ELA AGP Target





Floyd is a results-focused learning environment; establishing measurable goals for all.



Currently individually tracking intervention progress of 419 of 580 students

- Kinder Camp
- Open House
- Red Rover
- Parent Conferences
- Monster Math Carnival
- Halloween Parade
- Lunch with a Loved One
- Book Fair
- Turkey Trot
- Breakfast with Santa
- Winter Concerts
- 2000 Facebook Page Engagements per month
- 95% Class Dojo Users

## Floyd Culture

Family and Community Engagement







5800 Family Member Visits this Semester