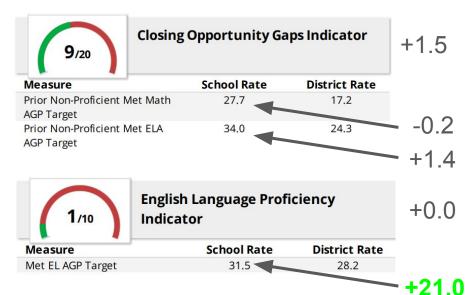

60.0

**School Rate** 

40.3

51.5

45.5

**District Rate** 

26.1

37.0

+7.0

**ELA MGP** 

Met Math AGP Target

Met ELA AGP Target





Floyd is a results-focused learning environment; establishing measurable goals for all.



Currently individually tracking intervention progress of 419 of 580 students

- Kinder Camp
- Open House
- Red Rover
- Parent Conferences
- Monster Math Carnival
- Halloween Parade
- Lunch with a Loved One
- Book Fair
- Turkey Trot
- Breakfast with Santa
- Winter Concerts
- 2000 Facebook Page Engagements per month
- 95% Class Dojo Users

## Floyd Culture

Family and Community Engagement







5800 Family Member Visits this Semester