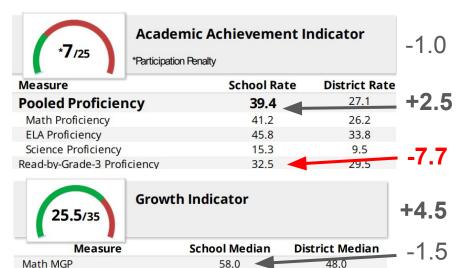

60.0

**School Rate** 

40.3

51.5

45.5

**District Rate** 

26.1

37.0

+7.0

**ELA MGP** 

Met Math AGP Target

Met ELA AGP Target

Floyd is a results-focused learning environment; establishing measurable goals for all.

Currently individually tracking intervention progress of 419 of 580 students