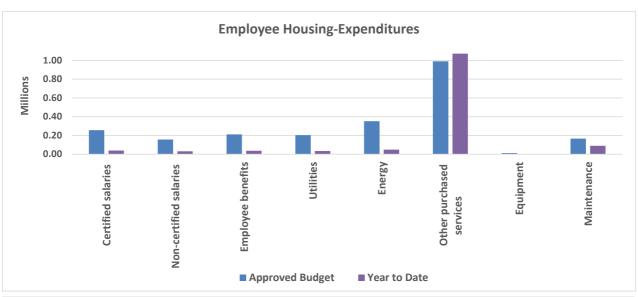

### North Slope Borough School District General School Operating Fund - Special Revenue Funds - Employee Housing As of August 31, 2020

|                                                   | Approved Budget | Year to Date | Variance  |
|---------------------------------------------------|-----------------|--------------|-----------|
| Revenues                                          | 1,735,000       | 172,062      | 1,562,938 |
| Expenditures                                      |                 |              |           |
| Employee Housing:                                 |                 |              |           |
| Certified salaries                                | 256,606         | 39,138       | 217,468   |
| Non-certified salaries                            | 156,370         | 30,573       | 125,798   |
| Employee benefits                                 | 210,536         | 35,972       | 174,564   |
| Utilities                                         | 202,500         | 33,805       | 168,695   |
| Energy                                            | 351,500         | 48,201       | 303,300   |
| Other purchased services                          | 990,200         | 1,072,364    | (82,164)  |
| Equipment                                         | 12,000          | -            | 12,000    |
| Maintenance                                       | 165,684         | 90,405       | 75,279    |
| Total Expenditures                                | 2,345,396       | 1,350,457    | 994,939   |
| Excess (deficiency) of revenues over expenditures | (610,396)       | (1,178,395)  | 567,999   |
| Other financing sources:                          |                 |              |           |
| Transfers in - School Operating Fund              | 610,396         | -            | 610,396   |