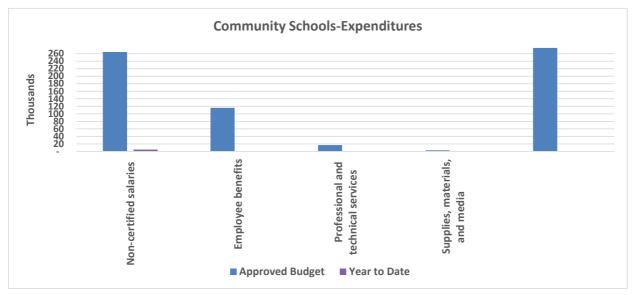

# North Slope Borough School District General School Operating Fund - Special Revenue Funds - Community Schools As of August 31, 2020

|                                                   | Approved Budget | Year to Date | Variance  |
|---------------------------------------------------|-----------------|--------------|-----------|
| Revenues                                          | -               | -            | -         |
| Expenditures                                      |                 |              |           |
| Community Schools:                                |                 |              |           |
| Non-certified salaries                            | 264,200         | 5,016        | 259,184   |
| Employee benefits                                 | 115,991         | 526          | 115,465   |
| Professional and technical services               | 17,000          | -            | 17,000    |
| Supplies, materials, and media                    | 2,809           | -            | 2,809     |
| Total Expenditures                                | 400,000         | 5,542        | 394,458   |
| Excess (deficiency) of revenues over expenditures | (400,000)       | (5,542)      | (394,458) |
| Other financing sources:                          |                 |              |           |
| Transfers in - School Operating Fund              | 400,000         | -            | 400,000   |