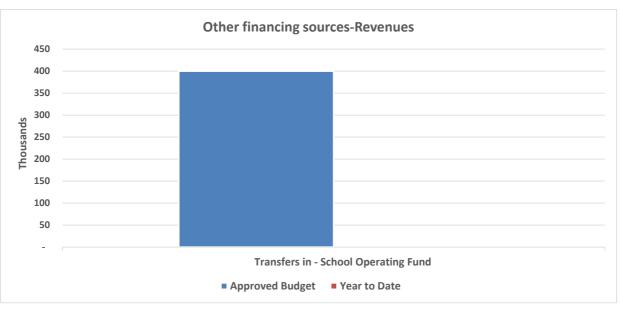

# North Slope Borough School District General School Operating Fund - Special Revenue Funds - Community Schools As of August 31, 2020

|                                                   | Approved Budget | Year to Date | Variance  |
|---------------------------------------------------|-----------------|--------------|-----------|
| Revenues                                          | -               | -            | -         |
| Expenditures                                      |                 |              |           |
| Community Schools:                                |                 |              |           |
| Non-certified salaries                            | 264,200         | 5,016        | 259,184   |
| Employee benefits                                 | 115,991         | 526          | 115,465   |
| Professional and technical services               | 17,000          | -            | 17,000    |
| Supplies, materials, and media                    | 2,809           | -            | 2,809     |
| Total Expenditures                                | 400,000         | 5,542        | 394,458   |
| Excess (deficiency) of revenues over expenditures | (400,000)       | (5,542)      | (394,458) |
| Other financing sources:                          |                 |              |           |
| Transfers in - School Operating Fund              | 400,000         | -            | 400,000   |