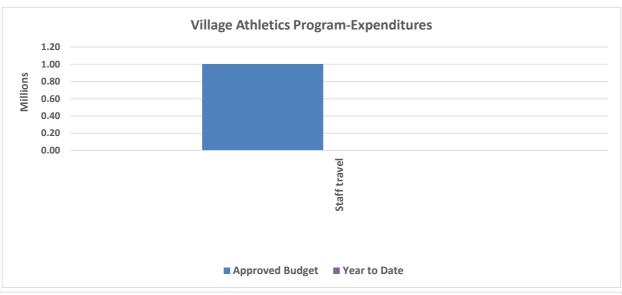

# North Slope Borough School District General School Operating Fund - Special Revenue Funds - Village Athletics Program As of August 31, 2020

|                                                   | Approved Budget | Year to Date | Variance  |
|---------------------------------------------------|-----------------|--------------|-----------|
| Revenues                                          | 1,000,000       | -            | 1,000,000 |
| Expenditures Village Athletics Program:           |                 |              |           |
| Staff travel                                      | 1,000,000       | -            | 1,000,000 |
| Total Expenditures                                | 1,000,000       |              | 1,000,000 |
| Excess (deficiency) of revenues over expenditures | -               | -            | -         |
| Other financing sources:                          |                 |              |           |
| Transfers in - School Operating Fund              | -               | -            | -         |