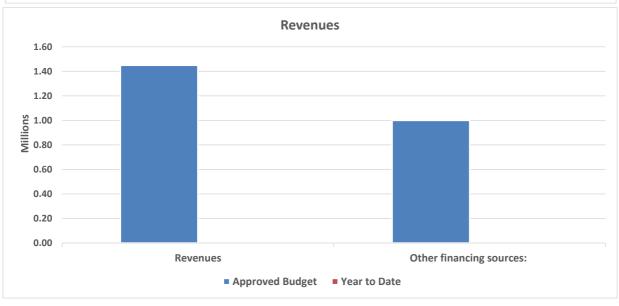

# North Slope Borough School District General School Operating Fund - Special Revenue Funds - RLC and VOCED As of August 31, 2020

|                                                   | Approved Budget | Year to Date | Variance  |
|---------------------------------------------------|-----------------|--------------|-----------|
| Revenues                                          | 1,450,000       | -            | 1,450,000 |
| Expenditures                                      |                 |              |           |
| RLC and VOCED:                                    |                 |              |           |
| Certified salaries                                | 682,234         | -            | 682,234   |
| Non-certified salaries                            | 97,321          | -            | 97,321    |
| Employee benefits                                 | 373,287         | -            | 373,287   |
| Professional and technical services               | 701,540         | -            | 701,540   |
| Utilities                                         | 60,000          | -            | 60,000    |
| Energy                                            | 16,000          | -            | 16,000    |
| Staff travel                                      | 40,000          | -            | 40,000    |
| Student travel                                    | 308,947         |              |           |
| Supplies, materials, and media                    | 110,671         | 1,025        | 109,646   |
| Tuition and Stipends                              | 60,000          |              |           |
| Total Expenditures                                | 2,450,000       | 1,025        | 2,448,975 |
| Excess (deficiency) of revenues over expenditures | (1,000,000)     | (1,025)      | (998,975) |
| Other financing sources:                          |                 |              |           |
| Transfers in - School Operating Fund              | 1,000,000       | -            | 1,000,000 |