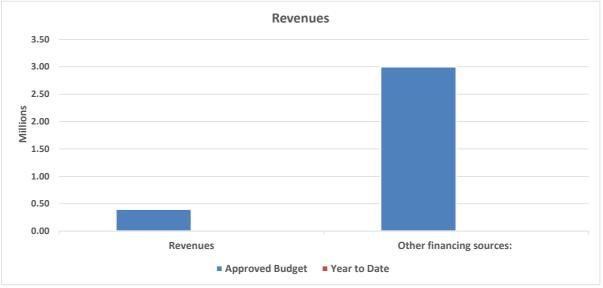

### North Slope Borough School District General School Operating Fund - Special Revenue Funds - Charter School As of August 31, 2020

|                                                   | Approved Budget | Year to Date | Variance    |
|---------------------------------------------------|-----------------|--------------|-------------|
| Revenues                                          | 400,000         | -            | 400,000     |
| Expenditures                                      |                 |              |             |
| Charter School:                                   |                 |              |             |
| Certified salaries                                | 746,496         | 60,857       | 685,638     |
| Non-certified salaries                            | 120,074         | 2,077        | 117,997     |
| Employee benefits                                 | 331,135         | 18,544       | 312,591     |
| Professional and technical services               | 593,755         | =            | 593,755     |
| Utilities                                         | 172,800         | =            | 172,800     |
| Other Purchased Services                          | 434,520         | -            |             |
| Staff travel                                      | 134,400         | 1,204        | 133,196     |
| Student travel                                    | 130,500         |              |             |
| Supplies, materials, and media                    | 276,000         | 29,016       | 246,984     |
| Tuition and Stipends                              | 228,600         | -            | 228,600     |
| Other                                             | 231,721         | -            | 231,721     |
| Total Expenditures                                | 3,400,000       | 111,698      | 3,288,302   |
| Excess (deficiency) of revenues over expenditures | (3,000,000)     | (111,698)    | (2,888,302) |
| Other financing sources:                          |                 |              |             |
| Transfers in - School Operating Fund              | 3,000,000       | -            | 3,000,000   |