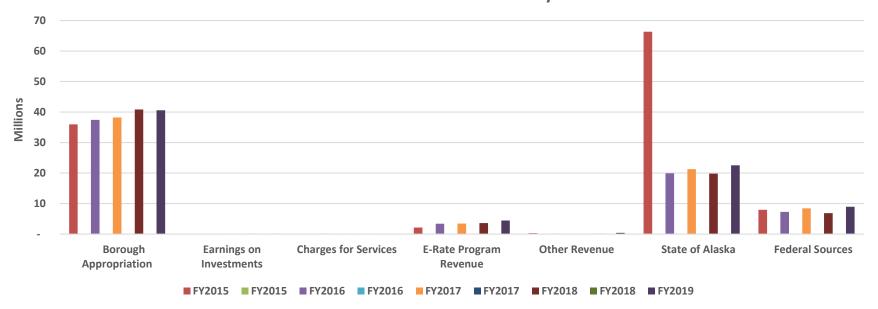

# North Slope Borough School District General School Operating Fund - Summary of Historical Revenues - 5Yrs As of August 31, 2020

|                                    | FY2015      | FY2016     | FY2017     | FY2018     | FY2019     |
|------------------------------------|-------------|------------|------------|------------|------------|
| Revenues:                          |             |            |            |            |            |
| Intergovernmental: Local Resources |             |            |            |            |            |
| Borough Appropriation              | 35,958,776  | 37,444,358 | 38,225,652 | 40,842,270 | 40,584,614 |
| Earnings on Investments            | -           | -          | 4,686      | 9,739      | 12,850     |
| Charges for Services               | -           | 112,864    | 55,579     | 61,656     | -          |
| E-Rate Program Revenue             | 2,138,461   | 3,382,755  | 3,456,229  | 3,602,296  | 4,444,666  |
| Other Revenue                      | 301,346     | 80,047     | 58,126     | 71,014     | 404,307    |
| Intergovernmental                  |             |            |            |            |            |
| State of Alaska                    | 66,357,921  | 19,916,369 | 21,293,157 | 19,823,531 | 22,547,670 |
| Federal Sources                    | 7,980,488   | 7,301,105  | 8,414,695  | 6,860,419  | 8,936,511  |
| Operating Revenues                 | 112,736,992 | 68,237,498 | 71,508,124 | 71,270,925 | 76,930,618 |
| Total Revenues                     | 112,736,992 | 68,237,498 | 71,508,124 | 71,270,925 | 76,930,618 |

### **District Revenues - Historical 5 yrs**