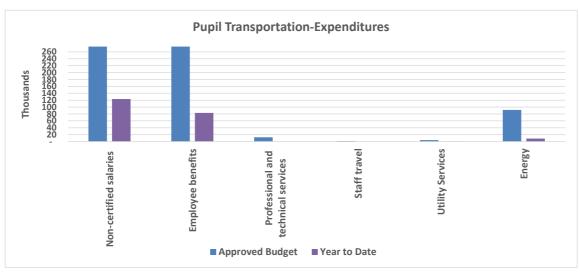

# North Slope Borough School District General School Operating Fund - Special Revenue Funds - Pupil Transportation As of August 31, 2020

| Approved Budget | Year to Date                                                                              | Variance                                                                                                                                            |
|-----------------|-------------------------------------------------------------------------------------------|-----------------------------------------------------------------------------------------------------------------------------------------------------|
| 2,527,817       | -                                                                                         | 2,527,817                                                                                                                                           |
|                 |                                                                                           |                                                                                                                                                     |
|                 |                                                                                           |                                                                                                                                                     |
| 117,881         | 19,647                                                                                    |                                                                                                                                                     |
| 1,336,027       | 123,206                                                                                   | 1,212,821                                                                                                                                           |
| 922,959         | 82,987                                                                                    | 839,972                                                                                                                                             |
| 12,350          | -                                                                                         | 12,350                                                                                                                                              |
| 1,500           | -                                                                                         | 1,500                                                                                                                                               |
| 4,100           | 549                                                                                       |                                                                                                                                                     |
| 91,800          | 8,731                                                                                     |                                                                                                                                                     |
| 2,500           | 416                                                                                       | 2,084                                                                                                                                               |
| 300             | -                                                                                         | 300                                                                                                                                                 |
| 38,400          | 1,690                                                                                     |                                                                                                                                                     |
| 2,527,817       | 237,225                                                                                   | 2,290,592                                                                                                                                           |
| -               | (237,225)                                                                                 | 237,225                                                                                                                                             |
|                 | 2,527,817  117,881 1,336,027 922,959 12,350 1,500 4,100 91,800 2,500 300 38,400 2,527,817 | 2,527,817 -  117,881 19,647 1,336,027 123,206 922,959 82,987 12,350 - 1,500 - 4,100 549 91,800 8,731 2,500 416 300 - 38,400 1,690 2,527,817 237,225 |