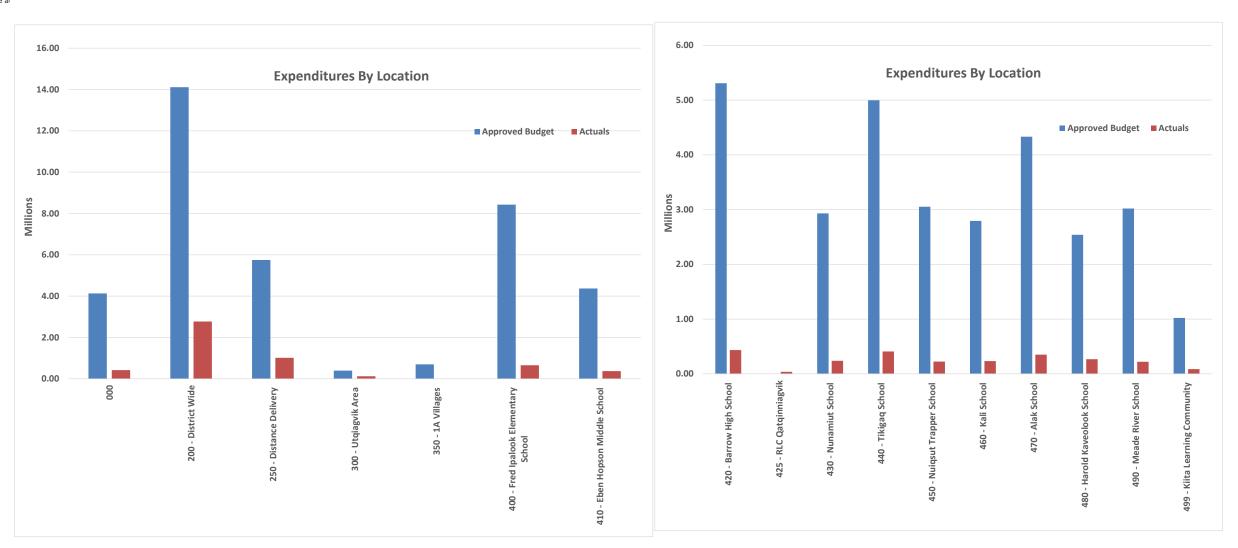

3. Page 9 - Expenditures by function and location are demonstrated here showing Regular Instruction, Instructional Support, Maintenance and Operations, District Admin Support, and School Administration with the highest portion of the budget and related actuals year to date. Expenditures by location showing District Wide, Distance Delivery, Fred Ipalook Elementary School, Eben Hopson Middle School, Barrow High School, Tikigag School and Alak with the highest allocation of resources and related actuals.

#### North Slope Borough School District General School Operating Fund - Summary of Expenditures by Location - ie. (Village/Schools) As of August 31, 2020

|                                                   |                 |                 |                                         |                |                 | No Location | on        |                |                 | Location       |            |                |                 | Location          | 1         |                |
|---------------------------------------------------|-----------------|-----------------|-----------------------------------------|----------------|-----------------|-------------|-----------|----------------|-----------------|----------------|------------|----------------|-----------------|-------------------|-----------|----------------|
| Location Names                                    |                 | Location Totals |                                         |                |                 | 000         |           |                |                 | 200 - District |            |                |                 | 250 - Distance De | elivery   |                |
|                                                   | Approved Budget | Actuals         | Variance                                | % of<br>Budget | Approved Budget | Actuals     | Variance  | % of<br>Budget | Approved Budget | Actuals        | Variance   | % of<br>Budget | Approved Budget | Actuals           | Variance  | % of<br>Budget |
| Expenditures By Function                          | Approved Budget | Actuals         | Variation                               | Daaget         | Approved Budget | Actuals     | Variation | Daaget         | Approved Budget | Actualo        | Variation  | Daaget         | Approved Badget | Actuals           | Variation | Budget         |
| 100 Regular Instruction                           | 24,000,048      | 1,641,912       | 22,358,136                              | 7%             | 2,320,439       | 184,188     | 2,136,251 | 8%             | 817,641         | 33,764         | 783,877    | 4%             | -               | -                 | -         |                |
| 200 Special Education                             | 4,743,238       | 229,230         | 4,514,008                               | 5%             | 345,363         | 22,691      | 322,672   | 7%             | 851,206         | 6,394          | 844,811    | 1%             | -               | -                 | -         |                |
| 220 Special Education Support Services            | 651,040         | 73,500          | 577,540                                 | 11%            | 33,920          | 3,792       | 30,128    | 11%            | 617,120         | 69,708         | 547,412    | 11%            | -               | -                 | -         |                |
| 300 Student Support Services                      | 3,098,856       | 177,932         | 2,920,924                               | 6%             | 213,447         | 15,064      | 193,675   | 7%             | 241,732         | 44,265         | 197,467    | 18%            | -               | -                 | -         |                |
| 350 Instructional Support                         | 9,944,336       | 1,848,240       | 8,096,097                               | 19%            | 157,977         | 37,494      | 128,927   | 24%            | 3,569,889       | 755,775        | 2,814,114  | 21%            | 5,750,000       | 1,014,000         | 4,736,000 | 18%            |
| 400 School Administration                         | 3,934,318       | 570,397         | 3,363,921                               | 14%            | 379,726         | 61,554      | 318,172   | 16%            | 15,000          | -              | 15,000     | 0%             | -               | -                 | -         |                |
| 450 School Admin Support Staff                    | 1,689,718       | 43,380          | 1,646,339                               | 3%             | 60,097          | 1,814       | 58,282    | 3%             | -               | -              | -          |                | -               | -                 | -         |                |
| 510 District Administration                       | 1,890,390       | 256,798         | 1,633,591                               | 14%            | 35,970          | 12,661      | 23,308    | 35%            | 1,854,420       | 244,137        | 1,610,283  | 13%            | -               | -                 | -         |                |
| 550 District Admin Support                        | 3,086,610       | 416,385         | 2,670,224                               | 13%            | 83,091          | 13,472      | 69,618    | 16%            | 3,003,519       | 402,913        | 2,600,606  | 13%            | -               | -                 | -         |                |
| 600 Maintenance & Operations                      | 12,751,389      | 2,575,701       | 10,175,688                              | 20%            | 316,674         | 55,399      | 261,276   | 17%            | 2,754,047       | 1,211,952      | 1,542,095  | 44%            | -               | -                 | -         |                |
| 700 Pupil Activity                                | 2,087,908       | 17,376          | 2,070,532                               | 1%             | 184,616         | 13,726      | 170,890   | 7%             | 386,950         | 3,437          | 383,513    | 1%             | -               | -                 | -         |                |
| Total Operating Expenditures                      | 67,877,851      | 7,850,850       | 60,027,001                              | 12%            | 4,131,319       | 421,855     | 3,709,464 | 10%            | 14,111,525      | 2,772,346      | 11,339,179 | 20%            | 5,750,000       | 1,014,000         | 4,736,000 | 18%            |
| 900 Transfer to Other Funds                       | 8,280,002       | -               | 8,280,002                               | 0%             | -               | -           | -         |                | 8,280,000       | -              | 8,280,000  | 0%             | -               | -                 | -         |                |
| Total Expenditures                                | 76,157,853      | 7,850,850       | 68,307,003                              | 10%            | 4,131,319       | 421,855     | 3,709,464 | 10%            | 22,391,525      | 2,772,346      | 19,619,179 | 12%            | 5,750,000       | 1,014,000         | 4,736,000 | 18%            |
| *Expenditures do not include encumbrance activity |                 |                 | ,,,,,,,,,,,,,,,,,,,,,,,,,,,,,,,,,,,,,,, |                |                 | ,           |           |                |                 | , , ,          |            |                |                 |                   |           |                |

|                                                             |                    | Location | n        |                |                 | Location          |          |                |                    | Location             |                  |                                 |                   | Location |           |                |
|-------------------------------------------------------------|--------------------|----------|----------|----------------|-----------------|-------------------|----------|----------------|--------------------|----------------------|------------------|---------------------------------|-------------------|----------|-----------|----------------|
| Location Names                                              |                    |          |          |                |                 | 350 - 1A Villages |          |                |                    | 400 - Fred Ipalook E | lementary School | 410 - Eben Hopson Middle School |                   |          |           |                |
|                                                             | Approved Budget    | Actuals  | Variance | % of<br>Budget | Approved Budget | Actuals           | Variance | % of<br>Budget | Approved Budget    | Actuals              | Variance         | % of<br>Budget                  | Approved Budget   | Actuals  | Variance  | % of<br>Budget |
| Expenditures By Function                                    | 7 pp. o rou Zuagot | -        |          |                | Apploton Bunger | 71014410          |          |                | 7 tpp: 0104 Zaagot | 71014410             |                  |                                 | 7 Approvou Duagot | 71014410 |           |                |
| 100 Regular Instruction                                     | -                  | -        | -        |                | -               | -                 | -        |                | 5,166,751          | 355,029              | 4,811,721        | 7%                              | 2,201,768         | 145,233  | 2,056,536 | 7%             |
| 200 Special Education                                       | -                  | -        | -        |                | -               | -                 | -        |                | 729,896            | 46,408               | 683,488          | 6%                              | 560,714           | 33,546   | 527,169   | 6%             |
| 220 Special Education Support Service                       | s -                | -        | -        |                | -               | -                 | -        |                | -                  | -                    | -                |                                 | -                 | -        | -         |                |
| 300 Student Support Services                                | -                  | -        | -        |                | -               | -                 | -        |                | 515,851            | 23,145               | 492,707          | 4%                              | 266,964           | 7,137    | 259,827   | 3%             |
| 350 Instructional Support                                   | -                  | -        | -        |                | -               | -                 | -        |                | 102,400            | 3,857                | 98,543           | 4%                              | 67,381            | -        | 67,381    | 0%             |
| 400 School Administration                                   | -                  | -        | -        |                | -               | -                 | -        |                | 608,184            | 89,655               | 518,529          | 15%                             | 385,884           | 62,670   | 323,214   | 16%            |
| 450 School Admin Support Staff                              | -                  | -        | -        |                | -               | -                 | -        |                | 361,358            | 12,410               | 348,948          | 3%                              | 111,824           | 2,896    | 108,928   | 3%             |
| 510 District Administration                                 | -                  | -        | -        |                | -               | -                 | -        |                | -                  |                      | -                |                                 | -                 |          | -         |                |
| 550 District Admin Support                                  | -                  | -        | -        |                | -               | -                 | -        |                | -                  |                      | -                |                                 | -                 |          | -         |                |
| 600 Maintenance & Operations                                | 396,356            | 122,023  | 274,334  | 31%            | -               | -                 | -        |                | 924,012            | 124,354              | 799,658          | 13%                             | 747,154           | 119,706  | 627,448   | 16%            |
| 700 Pupil Activity                                          | -                  | -        | -        |                | 700,000         | -                 | 700,000  | 0              | 17,300             | -                    | 17,300           | 0%                              | 28,200            | -        | 28,200    | 0%             |
| Total Operating Expenditures                                | 396,356            | 122,023  | 274,334  | 31%            | 700,000         | -                 | 700,000  | 0              | 8,425,752          | 654,858              | 7,770,894        | 8%                              | 4,369,890         | 371,187  | 3,998,703 | 8%             |
| 900 Transfer to Other Funds                                 | -                  | ·        | -        | <u> </u>       | -               | -                 | -        | ·              | -                  |                      | -                | ·                               | -                 | -        | -         | ·              |
| Total Expenditures *Expenditures do not include encumbrance | 396,356            | 122,023  | 274,334  | 31%            | 700,000         | _                 | 700,000  | 0              | 8,425,752          | 654,858              | 7,770,894        | 8%                              | 4,369,890         | 371,187  | 3,998,703 | 8%             |

|                                                             |                   | Location | 1                                           |                         |                  | Location |           |                       |                  | Location |           |                      |                 | Location | 1         |                |
|-------------------------------------------------------------|-------------------|----------|---------------------------------------------|-------------------------|------------------|----------|-----------|-----------------------|------------------|----------|-----------|----------------------|-----------------|----------|-----------|----------------|
| Location Names 420 - Barrow High School                     |                   |          |                                             | 425 - RLC Qatginniagvik |                  |          |           | 430 - Nunamiut School |                  |          |           | 440 - Tikigaq School |                 |          |           |                |
|                                                             | Approved Budget   | Actuals  | Variance                                    | % of<br>Budget          | Approved Budget  | Actuals  | Variance  | % of<br>Budget        | Approved Budget  | Actuals  | Variance  | % of<br>Budget       | Approved Budget | Actuals  | Variance  | % of<br>Budget |
| Expenditures By Function                                    | , upprovou Zuagot | 71014410 | T di la | Daugot                  | 7.pp.orou zuugot | 7.00.00  | 74.14.100 |                       | 7 pproton Danger | 71010010 |           |                      | Approva Zaagot  | 71010010 | 741141100 |                |
| 100 Regular Instruction                                     | 2,136,581         | 178,473  | 1,958,109                                   | 8%                      | -                | -        | -         |                       | 1,350,633        | 77,266   | 1,273,367 | 6%                   | 2,389,760       | 154,949  | 2,234,811 | 6%             |
| 200 Special Education                                       | 538,848           | 21,271   | 517,577                                     | 4%                      | -                | -        | -         |                       | 123,100          | 9,859    | 113,241   | 8%                   | 362,732         | 24,995   | 337,737   | 7%             |
| 220 Special Education Support Service                       | ces -             | -        | -                                           |                         | -                | -        | -         |                       | -                | -        | -         |                      | -               | -        | -         |                |
| 300 Student Support Services                                | 249,502           | 10,757   | 238,744                                     | 4%                      | -                | -        | -         |                       | 238,119          | 11,969   | 226,150   | 5%                   | 258,470         | 10,674   | 247,795   | 4%             |
| 350 Instructional Support                                   | 91,866            | 100      | 91,766                                      | 0%                      | -                | 37,014   | (37,014)  |                       | -                | -        | -         |                      | 118,947         | -        | 118,947   | 0%             |
| 400 School Administration                                   | 400,932           | 60,784   | 340,148                                     | 15%                     | -                | -        | -         |                       | 213,633          | 35,831   | 177,802   | 17%                  | 437,755         | 62,526   | 375,228   | 14%            |
| 450 School Admin Support Staff                              | 178,431           | 7,389    | 171,042                                     | 4%                      | -                | -        | -         |                       | 113,664          | 8,864    | 104,800   | 8%                   | 230,540         | -        | 230,540   | 0%             |
| 510 District Administration                                 | -                 |          | -                                           |                         | -                | -        | -         |                       | -                |          | -         |                      | -               |          | -         |                |
| 550 District Admin Support                                  | -                 |          | -                                           |                         | -                | -        | -         |                       | -                |          | -         |                      | -               |          | -         |                |
| 600 Maintenance & Operations                                | 1,185,403         | 154,562  | 1,030,841                                   | 13%                     | -                | -        | -         |                       | 843,472          | 93,517   | 749,956   | 11%                  | 1,147,503       | 154,483  | 993,021   | 13%            |
| 700 Pupil Activity                                          | 525,800           | 213      | 525,587                                     | 0%                      | -                | -        | -         |                       | 47,973           | -        | 47,973    | 0%                   | 50,942          | -        | 50,942    | 0%             |
| Total Operating Expenditures                                | 5,307,363         | 433,548  | 4,873,814                                   | 8%                      | -                | 37,014   | (37,014)  |                       | 2,930,596        | 237,305  | 2,693,291 | 8%                   | 4,996,649       | 407,628  | 4,589,022 | 8%             |
| 900 Transfer to Other Funds                                 | -                 |          | -                                           |                         | -                | _        | -         |                       | -                |          | -         |                      | -               |          | -         |                |
| Total Expenditures *Expenditures do not include encumbrance | 5,307,363         | 433,548  | 4,873,814                                   | 8%                      | -                | 37,014   | (37,014)  |                       | 2,930,596        | 237,305  | 2,693,291 | 8%                   | 4,996,649       | 407,628  | 4,589,022 | 8%             |

|                                                             |                   | Location | 1         |                |                 | Location          |           |                |                   | Location | 1                             |                |                 | Location | 1         |             |
|-------------------------------------------------------------|-------------------|----------|-----------|----------------|-----------------|-------------------|-----------|----------------|-------------------|----------|-------------------------------|----------------|-----------------|----------|-----------|-------------|
| Location Names                                              |                   |          |           |                |                 | 460 - Kali School |           |                | 470 - Alak School |          | 480 - Harold Kaveolook School |                |                 |          |           |             |
|                                                             | Approved Budget   | Actuals  | Variance  | % of<br>Budget | Approved Budget | Actuals           | Variance  | % of<br>Budget | Approved Budget   | Actuals  | Variance                      | % of<br>Budget | Approved Budget | Actuals  | Variance  | % of Budget |
| Expenditures By Function                                    |                   |          |           |                |                 |                   |           |                |                   |          |                               |                |                 |          |           |             |
| 100 Regular Instruction                                     | 1,538,354         | 108,590  | 1,429,764 | 7%             | 1,308,781       | 75,037            | 1,233,744 | 6%             | 2,150,302         | 132,221  | 2,018,081                     | 6%             | 883,772         | 69,103   | 814,669   | 8%          |
| 200 Special Education                                       | 339,386           | 11,305   | 328,081   | 3%             | 176,717         | 10,881            | 165,836   | 6%             | 315,719           | 20,077   | 295,642                       | 6%             | 176,284         | 7,889    | 168,396   | 4%          |
| 220 Special Education Support Service                       | ces -             | =        | -         |                | -               | -                 | -         |                | -                 | -        | -                             |                | -               | -        | =         |             |
| 300 Student Support Services                                | 221,234           | 7,350    | 213,884   | 3%             | 59,735          | -                 | 59,735    | 0%             | 236,191           | 10,885   | 225,305                       | 5%             | 262,541         | 11,167   | 251,374   | 4%          |
| 350 Instructional Support                                   | -                 | -        | -         |                | 19,215          | -                 | 19,215    | 0%             | -                 | -        | -                             |                | 19,911          | -        | 19,911    | 0%          |
| 400 School Administration                                   | 236,409           | 32,271   | 204,138   | 14%            | 269,686         | 30,102            | 239,584   | 11%            | 240,230           | 38,368   | 201,862                       | 16%            | 218,695         | 36,860   | 181,835   | 17%         |
| 450 School Admin Support Staff                              | 102,975           | -        | 102,975   | 0%             | 84,125          | -                 | 84,125    | 0%             | 184,011           | 4,989    | 179,022                       | 3%             | 88,318          | -        | 88,318    | 0%          |
| 510 District Administration                                 | -                 | -        | -         |                | -               | -                 | -         |                | -                 | -        | -                             |                | -               | -        | -         |             |
| 550 District Admin Support                                  | -                 | =        | -         |                | -               | -                 | -         |                | -                 | -        | -                             |                | -               | -        | =         |             |
| 600 Maintenance & Operations                                | 594,687           | 64,226   | 530,461   | 11%            | 838,713         | 116,777           | 721,937   | 14%            | 1,180,190         | 143,050  | 1,037,141                     | 12%            | 869,511         | 141,894  | 727,617   | 16%         |
| 700 Pupil Activity                                          | 18,347            | -        | 18,347    | 0%             | 35,797          | -                 | 35,797    | 0%             | 25,641            | -        | 25,641                        | 0%             | 20,663          | -        | 20,663    | 0%          |
| <b>Total Operating Expenditures</b>                         | 3,051,393         | 223,744  | 2,827,649 | 7%             | 2,792,769       | 232,797           | 2,559,972 | 8%             | 4,332,284         | 349,590  | 3,982,694                     | 8%             | 2,539,695       | 266,912  | 2,272,783 | 11%         |
| 900 Transfer to Other Funds                                 | -                 | ·        | -         |                | -               |                   | -         | ·              | -                 |          | -                             |                | -               |          | -         |             |
| Total Expenditures *Expenditures do not include encumbrance | 3,051,393<br>ce a | 223,744  | 2,827,649 | 7%             | 2,792,769       | 232,797           | 2,559,972 | 8%             | 4,332,284         | 349,590  | 3,982,694                     | 8%             | 2,539,695       | 266,912  | 2,272,783 | 11%         |

|                                          |                 | Location          |           |                |                 | Location                       |          |                |  |  |  |  |
|------------------------------------------|-----------------|-------------------|-----------|----------------|-----------------|--------------------------------|----------|----------------|--|--|--|--|
| Location Names                           |                 | 490 - Meade River | School    |                |                 | 499 - Kiita Learning Community |          |                |  |  |  |  |
|                                          | Approved Budget | Actuals           | Variance  | % of<br>Budget | Approved Budget | Actuals                        | Variance | % of<br>Budget |  |  |  |  |
| Expenditures By Function                 |                 |                   |           |                |                 |                                |          |                |  |  |  |  |
| 100 Regular Instruction                  | 1,292,325       | 91,898            | 1,200,427 | 7%             | 442,939         | 36,160                         | 406,780  | 8%             |  |  |  |  |
| 200 Special Education                    | 114,507         | 9,193             | 105,313   | 8%             | 108,765         | 4,721                          | 104,044  | 4%             |  |  |  |  |
| 220 Special Education Support Services   | -               | -                 | -         |                | -               | -                              | -        |                |  |  |  |  |
| 300 Student Support Services             | 200,265         | 14,564            | 185,701   | 7%             | 134,805         | 10,955                         | 123,850  | 8%             |  |  |  |  |
| 350 Instructional Support                | 46,750          | -                 | 46,750    | 0%             | -               | -                              | -        |                |  |  |  |  |
| 400 School Administration                | 318,454         | 29,152            | 289,302   | 9%             | 209,730         | 30,624                         | 179,106  | 15%            |  |  |  |  |
| 450 School Admin Support Staff           | 71,401          | 3,222             | 68,178    | 5%             | 102,975         | 1,794                          | 101,181  | 2%             |  |  |  |  |
| 510 District Administration              | -               | -                 | -         |                | -               | -                              | -        |                |  |  |  |  |
| 550 District Admin Support               | -               | -                 | -         |                | -               | -                              | -        |                |  |  |  |  |
| 600 Maintenance & Operations             | 934,165         | 71,734            | 862,432   | 8%             | 19,500          | 2,027                          | 17,473   | 10%            |  |  |  |  |
| 700 Pupil Activity                       | 42,580          | -                 | 42,580    | 0%             | 3,102           | -                              | 3,102    | 0%             |  |  |  |  |
| Total Operating Expenditures             | 3,020,447       | 219,763           | 2,800,683 | 7%             | 1,021,817       | 86,280                         | 935,536  | 8%             |  |  |  |  |
| 900 Transfer to Other Funds              | -               |                   | -         |                | -               |                                | -        |                |  |  |  |  |
| Total Expenditures                       | 3,020,447       | 219,763           | 2,800,683 | 7%             | 1,021,817       | 86,280                         | 935,536  | 8%             |  |  |  |  |
| *Expenditures do not include encumbrance | ai              |                   |           |                | ·               |                                |          |                |  |  |  |  |