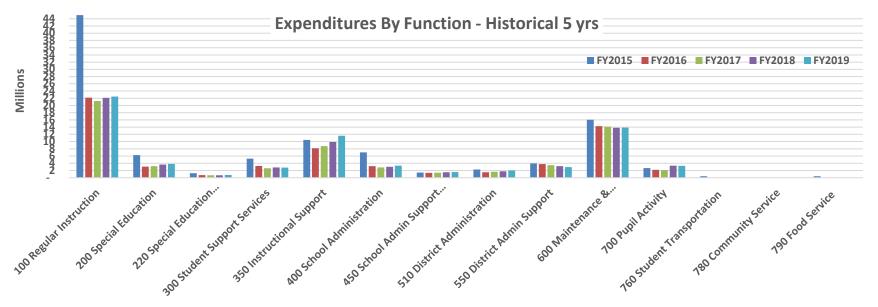

# North Slope Borough School District General School Operating Fund - Summary of Expenditures by Function-Historical - 5yrs As of August 31, 2020

|                                                 | FY2015      | FY2016     | FY2017     | FY2018     | FY2019     |
|-------------------------------------------------|-------------|------------|------------|------------|------------|
| Expenditures                                    |             |            |            |            |            |
| 100 Regular Instruction                         | 48,969,305  | 22,137,345 | 21,241,650 | 22,094,576 | 22,483,965 |
| 200 Special Education                           | 6,258,269   | 3,063,551  | 3,219,058  | 3,658,447  | 3,812,333  |
| 220 Special Education Support Services          | 1,271,799   | 727,740    | 692,475    | 676,753    | 761,351    |
| 300 Student Support Services                    | 5,291,067   | 3,232,335  | 2,634,095  | 2,863,862  | 2,788,721  |
| 350 Instructional Support                       | 10,476,392  | 8,165,778  | 8,730,490  | 9,882,479  | 11,629,523 |
| 400 School Administration                       | 7,012,056   | 3,207,861  | 2,844,972  | 3,005,176  | 3,329,462  |
| 450 School Admin Support Staff                  | 1,412,870   | 1,337,204  | 1,364,888  | 1,537,427  | 1,544,256  |
| 510 District Administration                     | 2,252,478   | 1,502,079  | 1,664,143  | 1,793,832  | 1,986,899  |
| 550 District Admin Support                      | 3,939,266   | 3,765,279  | 3,485,329  | 3,181,798  | 2,927,943  |
| 600 Maintenance & Operations                    | 16,033,058  | 14,283,248 | 14,130,174 | 13,853,024 | 13,886,419 |
| 700 Pupil Activity                              | 2,669,266   | 2,196,397  | 2,082,317  | 3,334,553  | 3,297,280  |
| 760 Student Transportation                      | 399,420     | -          | -          | -          | -          |
| 780 Community Service                           | 8,117       | -          | 10,401     | 6,337      | -          |
| 790 Food Service                                | 406,684     | -          | -          | -          | -          |
| Total Operating Expenditures                    | 106,400,047 | 63,618,817 | 62,099,992 | 65,888,264 | 68,448,152 |
| 900 Transfer to Other Funds                     | 3,589,421   | 4,603,075  | 5,087,585  | 5,427,486  | 4,098,776  |
| Total Expenditures                              | 109,989,468 | 68,221,892 | 67,187,577 | 71,315,750 | 72,546,928 |
| Excess of Revenue Over Expenditures             | 2,747,524   | 15,606     | 4,320,547  | (44,825)   | 4,383,690  |
| *Expandituras da nat includa ancumbranca activi | hv          |            |            |            |            |