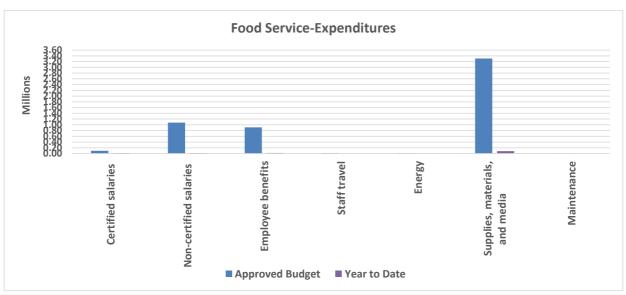

### North Slope Borough School District General School Operating Fund - Special Revenue Funds - Food Service As of August 31, 2020

|                                                   | Approved Budget | Year to Date | Variance    |
|---------------------------------------------------|-----------------|--------------|-------------|
| Revenues                                          | 2,153,823       | -            | 2,153,823   |
| Expenditures                                      |                 |              |             |
| Food Service:                                     |                 |              |             |
| Certified salaries                                | 94,201          | 15,700       | 78,501      |
| Non-certified salaries                            | 1,078,310       | 16,999       | 1,061,311   |
| Employee benefits                                 | 911,939         | 20,706       | 891,233     |
| Staff travel                                      | 18,000          | -            | 18,000      |
| Energy                                            | 11,050          | 245          | 10,805      |
| Supplies, materials, and media                    | 3,306,927       | 81,014       | 3,225,913   |
| Maintenance                                       | 3,000           | -            | 3,000       |
| Total Expenditures                                | 5,423,427       | 134,664      | 5,288,763   |
| Excess (deficiency) of revenues over expenditures | (3,269,604)     | (134,664)    | (3,134,940) |
| Other financing sources:                          |                 |              |             |
| Transfers in - School Operating Fund              | 3,269,604       | -            | 3,269,604   |