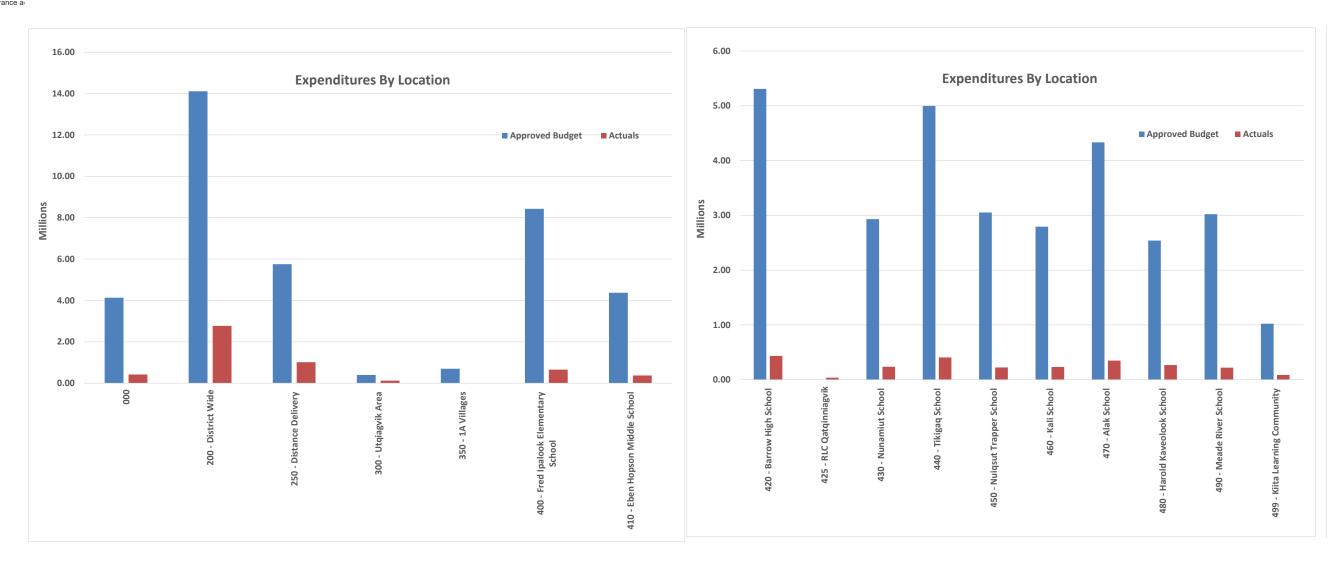

3. Page 9 - Expenditures by function and location are demonstrated here showing Regular Instruction, Instructional Support, Maintenance and Operations, District Admin Support, and School Administration with the highest portion of the budget and related actuals year to date. Expenditures by location showing District Wide, Distance Delivery, Fred Ipalook Elementary School, Eben Hopson Middle School, Barrow High School, Tikigag School and Alak with the highest allocation of resources and related actuals.

#### North Slope Borough School District General School Operating Fund - Summary of Expenditures by Location - ie. (Village/Schools) As of August 31, 2020

|                                                   |                 |                 |                                         |                |                 | No Location | on        |                |                 | Location       |            |                |                 | Location          | 1         |                |
|---------------------------------------------------|-----------------|-----------------|-----------------------------------------|----------------|-----------------|-------------|-----------|----------------|-----------------|----------------|------------|----------------|-----------------|-------------------|-----------|----------------|
| Location Names                                    |                 | Location Totals |                                         |                |                 | 000         |           |                |                 | 200 - District |            |                |                 | 250 - Distance De | elivery   |                |
|                                                   | Approved Budget | Actuals         | Variance                                | % of<br>Budget | Approved Budget | Actuals     | Variance  | % of<br>Budget | Approved Budget | Actuals        | Variance   | % of<br>Budget | Approved Budget | Actuals           | Variance  | % of<br>Budget |
| Expenditures By Function                          | Approved Budget | Actuals         | Variation                               | Daaget         | Approved Budget | Actuals     | Variation | Daaget         | Approved Budget | Actualo        | Variation  | Daaget         | Approved Badget | Actuals           | Variation | Budget         |
| 100 Regular Instruction                           | 24,000,048      | 1,641,912       | 22,358,136                              | 7%             | 2,320,439       | 184,188     | 2,136,251 | 8%             | 817,641         | 33,764         | 783,877    | 4%             | -               | -                 | -         |                |
| 200 Special Education                             | 4,743,238       | 229,230         | 4,514,008                               | 5%             | 345,363         | 22,691      | 322,672   | 7%             | 851,206         | 6,394          | 844,811    | 1%             | -               | -                 | -         |                |
| 220 Special Education Support Services            | 651,040         | 73,500          | 577,540                                 | 11%            | 33,920          | 3,792       | 30,128    | 11%            | 617,120         | 69,708         | 547,412    | 11%            | -               | -                 | -         |                |
| 300 Student Support Services                      | 3,098,856       | 177,932         | 2,920,924                               | 6%             | 213,447         | 15,064      | 193,675   | 7%             | 241,732         | 44,265         | 197,467    | 18%            | -               | -                 | -         |                |
| 350 Instructional Support                         | 9,944,336       | 1,848,240       | 8,096,097                               | 19%            | 157,977         | 37,494      | 128,927   | 24%            | 3,569,889       | 755,775        | 2,814,114  | 21%            | 5,750,000       | 1,014,000         | 4,736,000 | 18%            |
| 400 School Administration                         | 3,934,318       | 570,397         | 3,363,921                               | 14%            | 379,726         | 61,554      | 318,172   | 16%            | 15,000          | -              | 15,000     | 0%             | -               | -                 | -         |                |
| 450 School Admin Support Staff                    | 1,689,718       | 43,380          | 1,646,339                               | 3%             | 60,097          | 1,814       | 58,282    | 3%             | -               | -              | -          |                | -               | -                 | -         |                |
| 510 District Administration                       | 1,890,390       | 256,798         | 1,633,591                               | 14%            | 35,970          | 12,661      | 23,308    | 35%            | 1,854,420       | 244,137        | 1,610,283  | 13%            | -               | -                 | -         |                |
| 550 District Admin Support                        | 3,086,610       | 416,385         | 2,670,224                               | 13%            | 83,091          | 13,472      | 69,618    | 16%            | 3,003,519       | 402,913        | 2,600,606  | 13%            | -               | -                 | -         |                |
| 600 Maintenance & Operations                      | 12,751,389      | 2,575,701       | 10,175,688                              | 20%            | 316,674         | 55,399      | 261,276   | 17%            | 2,754,047       | 1,211,952      | 1,542,095  | 44%            | -               | -                 | -         |                |
| 700 Pupil Activity                                | 2,087,908       | 17,376          | 2,070,532                               | 1%             | 184,616         | 13,726      | 170,890   | 7%             | 386,950         | 3,437          | 383,513    | 1%             | -               | -                 | -         |                |
| Total Operating Expenditures                      | 67,877,851      | 7,850,850       | 60,027,001                              | 12%            | 4,131,319       | 421,855     | 3,709,464 | 10%            | 14,111,525      | 2,772,346      | 11,339,179 | 20%            | 5,750,000       | 1,014,000         | 4,736,000 | 18%            |
| 900 Transfer to Other Funds                       | 8,280,002       | -               | 8,280,002                               | 0%             | -               | -           | -         |                | 8,280,000       | -              | 8,280,000  | 0%             | -               | -                 | -         |                |
| Total Expenditures                                | 76,157,853      | 7,850,850       | 68,307,003                              | 10%            | 4,131,319       | 421,855     | 3,709,464 | 10%            | 22,391,525      | 2,772,346      | 19,619,179 | 12%            | 5,750,000       | 1,014,000         | 4,736,000 | 18%            |
| *Expenditures do not include encumbrance activity |                 |                 | ,,,,,,,,,,,,,,,,,,,,,,,,,,,,,,,,,,,,,,, |                |                 | ,           |           |                |                 | , , ,          |            |                |                 |                   |           |                |

|                                                             |                    | Location | n        |                |                 | Location          |          |                |                    | Location             |                  |                                 |                   | Location |           |                |
|-------------------------------------------------------------|--------------------|----------|----------|----------------|-----------------|-------------------|----------|----------------|--------------------|----------------------|------------------|---------------------------------|-------------------|----------|-----------|----------------|
| Location Names                                              |                    |          |          |                |                 | 350 - 1A Villages |          |                |                    | 400 - Fred Ipalook E | lementary School | 410 - Eben Hopson Middle School |                   |          |           |                |
|                                                             | Approved Budget    | Actuals  | Variance | % of<br>Budget | Approved Budget | Actuals           | Variance | % of<br>Budget | Approved Budget    | Actuals              | Variance         | % of<br>Budget                  | Approved Budget   | Actuals  | Variance  | % of<br>Budget |
| Expenditures By Function                                    | 7 pp. o rou Zuagot | -        |          |                | Apploton Bunger | 71014410          |          |                | 7 tpp: 0104 Zaagot | 71014410             |                  |                                 | 7 Approvou Duagot | 71014410 |           |                |
| 100 Regular Instruction                                     | -                  | -        | -        |                | -               | -                 | -        |                | 5,166,751          | 355,029              | 4,811,721        | 7%                              | 2,201,768         | 145,233  | 2,056,536 | 7%             |
| 200 Special Education                                       | -                  | -        | -        |                | -               | -                 | -        |                | 729,896            | 46,408               | 683,488          | 6%                              | 560,714           | 33,546   | 527,169   | 6%             |
| 220 Special Education Support Service                       | s -                | -        | -        |                | -               | -                 | -        |                | -                  | -                    | -                |                                 | -                 | -        | -         |                |
| 300 Student Support Services                                | -                  | -        | -        |                | -               | -                 | -        |                | 515,851            | 23,145               | 492,707          | 4%                              | 266,964           | 7,137    | 259,827   | 3%             |
| 350 Instructional Support                                   | -                  | -        | -        |                | -               | -                 | -        |                | 102,400            | 3,857                | 98,543           | 4%                              | 67,381            | -        | 67,381    | 0%             |
| 400 School Administration                                   | -                  | -        | -        |                | -               | -                 | -        |                | 608,184            | 89,655               | 518,529          | 15%                             | 385,884           | 62,670   | 323,214   | 16%            |
| 450 School Admin Support Staff                              | -                  | -        | -        |                | -               | -                 | -        |                | 361,358            | 12,410               | 348,948          | 3%                              | 111,824           | 2,896    | 108,928   | 3%             |
| 510 District Administration                                 | -                  | -        | -        |                | -               | -                 | -        |                | -                  |                      | -                |                                 | -                 |          | -         |                |
| 550 District Admin Support                                  | -                  | -        | -        |                | -               | -                 | -        |                | -                  |                      | -                |                                 | -                 |          | -         |                |
| 600 Maintenance & Operations                                | 396,356            | 122,023  | 274,334  | 31%            | -               | -                 | -        |                | 924,012            | 124,354              | 799,658          | 13%                             | 747,154           | 119,706  | 627,448   | 16%            |
| 700 Pupil Activity                                          | -                  | -        | -        |                | 700,000         | -                 | 700,000  | 0              | 17,300             | -                    | 17,300           | 0%                              | 28,200            | -        | 28,200    | 0%             |
| Total Operating Expenditures                                | 396,356            | 122,023  | 274,334  | 31%            | 700,000         | -                 | 700,000  | 0              | 8,425,752          | 654,858              | 7,770,894        | 8%                              | 4,369,890         | 371,187  | 3,998,703 | 8%             |
| 900 Transfer to Other Funds                                 | -                  | ·        | -        | <u> </u>       | -               | -                 | -        | ·              | -                  |                      | -                | ·                               | -                 | -        | -         | ·              |
| Total Expenditures *Expenditures do not include encumbrance | 396,356            | 122,023  | 274,334  | 31%            | 700,000         | _                 | 700,000  | 0              | 8,425,752          | 654,858              | 7,770,894        | 8%                              | 4,369,890         | 371,187  | 3,998,703 | 8%             |

|                                                             |                   | Location | 1                                           |                         |                  | Location |           |                       |                  | Location |           |                      |                 | Location | 1         |                |
|-------------------------------------------------------------|-------------------|----------|---------------------------------------------|-------------------------|------------------|----------|-----------|-----------------------|------------------|----------|-----------|----------------------|-----------------|----------|-----------|----------------|
| Location Names 420 - Barrow High School                     |                   |          |                                             | 425 - RLC Qatginniagvik |                  |          |           | 430 - Nunamiut School |                  |          |           | 440 - Tikigaq School |                 |          |           |                |
|                                                             | Approved Budget   | Actuals  | Variance                                    | % of<br>Budget          | Approved Budget  | Actuals  | Variance  | % of<br>Budget        | Approved Budget  | Actuals  | Variance  | % of<br>Budget       | Approved Budget | Actuals  | Variance  | % of<br>Budget |
| Expenditures By Function                                    | , upprovou Zuagot | 71014410 | T di la | Daugot                  | 7.pp.orou zuugot | 7.00.00  | 74.14.100 |                       | 7 pproton Danger | 71010010 |           |                      | Approva Zaagot  | 71010010 | 741141100 |                |
| 100 Regular Instruction                                     | 2,136,581         | 178,473  | 1,958,109                                   | 8%                      | -                | -        | -         |                       | 1,350,633        | 77,266   | 1,273,367 | 6%                   | 2,389,760       | 154,949  | 2,234,811 | 6%             |
| 200 Special Education                                       | 538,848           | 21,271   | 517,577                                     | 4%                      | -                | -        | -         |                       | 123,100          | 9,859    | 113,241   | 8%                   | 362,732         | 24,995   | 337,737   | 7%             |
| 220 Special Education Support Service                       | ces -             | -        | -                                           |                         | -                | -        | -         |                       | -                | -        | -         |                      | -               | -        | -         |                |
| 300 Student Support Services                                | 249,502           | 10,757   | 238,744                                     | 4%                      | -                | -        | -         |                       | 238,119          | 11,969   | 226,150   | 5%                   | 258,470         | 10,674   | 247,795   | 4%             |
| 350 Instructional Support                                   | 91,866            | 100      | 91,766                                      | 0%                      | -                | 37,014   | (37,014)  |                       | -                | -        | -         |                      | 118,947         | -        | 118,947   | 0%             |
| 400 School Administration                                   | 400,932           | 60,784   | 340,148                                     | 15%                     | -                | -        | -         |                       | 213,633          | 35,831   | 177,802   | 17%                  | 437,755         | 62,526   | 375,228   | 14%            |
| 450 School Admin Support Staff                              | 178,431           | 7,389    | 171,042                                     | 4%                      | -                | -        | -         |                       | 113,664          | 8,864    | 104,800   | 8%                   | 230,540         | -        | 230,540   | 0%             |
| 510 District Administration                                 | -                 |          | -                                           |                         | -                | -        | -         |                       | -                |          | -         |                      | -               |          | -         |                |
| 550 District Admin Support                                  | -                 |          | -                                           |                         | -                | -        | -         |                       | -                |          | -         |                      | -               |          | -         |                |
| 600 Maintenance & Operations                                | 1,185,403         | 154,562  | 1,030,841                                   | 13%                     | -                | -        | -         |                       | 843,472          | 93,517   | 749,956   | 11%                  | 1,147,503       | 154,483  | 993,021   | 13%            |
| 700 Pupil Activity                                          | 525,800           | 213      | 525,587                                     | 0%                      | -                | -        | -         |                       | 47,973           | -        | 47,973    | 0%                   | 50,942          | -        | 50,942    | 0%             |
| Total Operating Expenditures                                | 5,307,363         | 433,548  | 4,873,814                                   | 8%                      | -                | 37,014   | (37,014)  |                       | 2,930,596        | 237,305  | 2,693,291 | 8%                   | 4,996,649       | 407,628  | 4,589,022 | 8%             |
| 900 Transfer to Other Funds                                 | -                 |          | -                                           |                         | -                | _        | -         |                       | -                |          | -         |                      | -               |          | -         |                |
| Total Expenditures *Expenditures do not include encumbrance | 5,307,363         | 433,548  | 4,873,814                                   | 8%                      | -                | 37,014   | (37,014)  |                       | 2,930,596        | 237,305  | 2,693,291 | 8%                   | 4,996,649       | 407,628  | 4,589,022 | 8%             |

|                                                             |                   | Location | 1         |                |                 | Location          |           |                |                   | Location | 1                             |                |                 | Location | 1         |             |
|-------------------------------------------------------------|-------------------|----------|-----------|----------------|-----------------|-------------------|-----------|----------------|-------------------|----------|-------------------------------|----------------|-----------------|----------|-----------|-------------|
| Location Names                                              |                   |          |           |                |                 | 460 - Kali School |           |                | 470 - Alak School |          | 480 - Harold Kaveolook School |                |                 |          |           |             |
|                                                             | Approved Budget   | Actuals  | Variance  | % of<br>Budget | Approved Budget | Actuals           | Variance  | % of<br>Budget | Approved Budget   | Actuals  | Variance                      | % of<br>Budget | Approved Budget | Actuals  | Variance  | % of Budget |
| Expenditures By Function                                    |                   |          |           |                |                 |                   |           |                |                   |          |                               |                |                 |          |           |             |
| 100 Regular Instruction                                     | 1,538,354         | 108,590  | 1,429,764 | 7%             | 1,308,781       | 75,037            | 1,233,744 | 6%             | 2,150,302         | 132,221  | 2,018,081                     | 6%             | 883,772         | 69,103   | 814,669   | 8%          |
| 200 Special Education                                       | 339,386           | 11,305   | 328,081   | 3%             | 176,717         | 10,881            | 165,836   | 6%             | 315,719           | 20,077   | 295,642                       | 6%             | 176,284         | 7,889    | 168,396   | 4%          |
| 220 Special Education Support Service                       | ces -             | =        | -         |                | -               | -                 | -         |                | -                 | -        | -                             |                | -               | -        | =         |             |
| 300 Student Support Services                                | 221,234           | 7,350    | 213,884   | 3%             | 59,735          | -                 | 59,735    | 0%             | 236,191           | 10,885   | 225,305                       | 5%             | 262,541         | 11,167   | 251,374   | 4%          |
| 350 Instructional Support                                   | -                 | -        | -         |                | 19,215          | -                 | 19,215    | 0%             | -                 | -        | -                             |                | 19,911          | -        | 19,911    | 0%          |
| 400 School Administration                                   | 236,409           | 32,271   | 204,138   | 14%            | 269,686         | 30,102            | 239,584   | 11%            | 240,230           | 38,368   | 201,862                       | 16%            | 218,695         | 36,860   | 181,835   | 17%         |
| 450 School Admin Support Staff                              | 102,975           | -        | 102,975   | 0%             | 84,125          | -                 | 84,125    | 0%             | 184,011           | 4,989    | 179,022                       | 3%             | 88,318          | -        | 88,318    | 0%          |
| 510 District Administration                                 | -                 | -        | -         |                | -               | -                 | -         |                | -                 | -        | -                             |                | -               | -        | -         |             |
| 550 District Admin Support                                  | -                 | =        | -         |                | -               | -                 | -         |                | -                 | -        | -                             |                | -               | -        | =         |             |
| 600 Maintenance & Operations                                | 594,687           | 64,226   | 530,461   | 11%            | 838,713         | 116,777           | 721,937   | 14%            | 1,180,190         | 143,050  | 1,037,141                     | 12%            | 869,511         | 141,894  | 727,617   | 16%         |
| 700 Pupil Activity                                          | 18,347            | -        | 18,347    | 0%             | 35,797          | -                 | 35,797    | 0%             | 25,641            | -        | 25,641                        | 0%             | 20,663          | -        | 20,663    | 0%          |
| <b>Total Operating Expenditures</b>                         | 3,051,393         | 223,744  | 2,827,649 | 7%             | 2,792,769       | 232,797           | 2,559,972 | 8%             | 4,332,284         | 349,590  | 3,982,694                     | 8%             | 2,539,695       | 266,912  | 2,272,783 | 11%         |
| 900 Transfer to Other Funds                                 | -                 | ·        | -         |                | -               |                   | -         | ·              | -                 |          | -                             |                | -               |          | -         |             |
| Total Expenditures *Expenditures do not include encumbrance | 3,051,393<br>ce a | 223,744  | 2,827,649 | 7%             | 2,792,769       | 232,797           | 2,559,972 | 8%             | 4,332,284         | 349,590  | 3,982,694                     | 8%             | 2,539,695       | 266,912  | 2,272,783 | 11%         |

|                                          |                 | Location          |           |                |                 | Location                       |          |                |  |  |  |  |
|------------------------------------------|-----------------|-------------------|-----------|----------------|-----------------|--------------------------------|----------|----------------|--|--|--|--|
| Location Names                           |                 | 490 - Meade River | School    |                |                 | 499 - Kiita Learning Community |          |                |  |  |  |  |
|                                          | Approved Budget | Actuals           | Variance  | % of<br>Budget | Approved Budget | Actuals                        | Variance | % of<br>Budget |  |  |  |  |
| Expenditures By Function                 |                 |                   |           |                |                 |                                |          |                |  |  |  |  |
| 100 Regular Instruction                  | 1,292,325       | 91,898            | 1,200,427 | 7%             | 442,939         | 36,160                         | 406,780  | 8%             |  |  |  |  |
| 200 Special Education                    | 114,507         | 9,193             | 105,313   | 8%             | 108,765         | 4,721                          | 104,044  | 4%             |  |  |  |  |
| 220 Special Education Support Services   | -               | -                 | -         |                | -               | -                              | -        |                |  |  |  |  |
| 300 Student Support Services             | 200,265         | 14,564            | 185,701   | 7%             | 134,805         | 10,955                         | 123,850  | 8%             |  |  |  |  |
| 350 Instructional Support                | 46,750          | -                 | 46,750    | 0%             | -               | -                              | -        |                |  |  |  |  |
| 400 School Administration                | 318,454         | 29,152            | 289,302   | 9%             | 209,730         | 30,624                         | 179,106  | 15%            |  |  |  |  |
| 450 School Admin Support Staff           | 71,401          | 3,222             | 68,178    | 5%             | 102,975         | 1,794                          | 101,181  | 2%             |  |  |  |  |
| 510 District Administration              | -               | -                 | -         |                | -               | -                              | -        |                |  |  |  |  |
| 550 District Admin Support               | -               | -                 | -         |                | -               | -                              | -        |                |  |  |  |  |
| 600 Maintenance & Operations             | 934,165         | 71,734            | 862,432   | 8%             | 19,500          | 2,027                          | 17,473   | 10%            |  |  |  |  |
| 700 Pupil Activity                       | 42,580          | -                 | 42,580    | 0%             | 3,102           | -                              | 3,102    | 0%             |  |  |  |  |
| Total Operating Expenditures             | 3,020,447       | 219,763           | 2,800,683 | 7%             | 1,021,817       | 86,280                         | 935,536  | 8%             |  |  |  |  |
| 900 Transfer to Other Funds              | -               |                   | -         |                | -               |                                | -        |                |  |  |  |  |
| Total Expenditures                       | 3,020,447       | 219,763           | 2,800,683 | 7%             | 1,021,817       | 86,280                         | 935,536  | 8%             |  |  |  |  |
| *Expenditures do not include encumbrance | ai              |                   |           |                | ·               |                                |          |                |  |  |  |  |