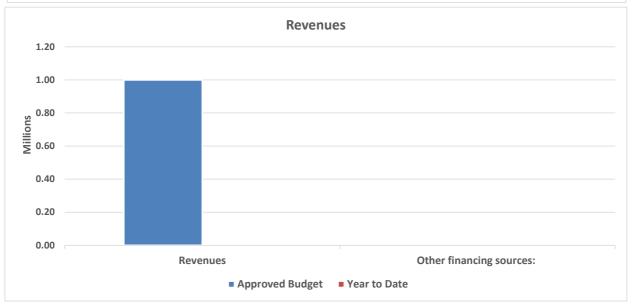

# North Slope Borough School District General School Operating Fund - Special Revenue Funds - Village Athletics Program As of August 31, 2020

|                                                   | Approved Budget | Year to Date | Variance  |
|---------------------------------------------------|-----------------|--------------|-----------|
| Revenues                                          | 1,000,000       | -            | 1,000,000 |
| Expenditures Village Athletics Program:           |                 |              |           |
| Staff travel                                      | 1,000,000       | -            | 1,000,000 |
| Total Expenditures                                | 1,000,000       |              | 1,000,000 |
| Excess (deficiency) of revenues over expenditures | -               | -            | -         |
| Other financing sources:                          |                 |              |           |
| Transfers in - School Operating Fund              | -               | -            | -         |