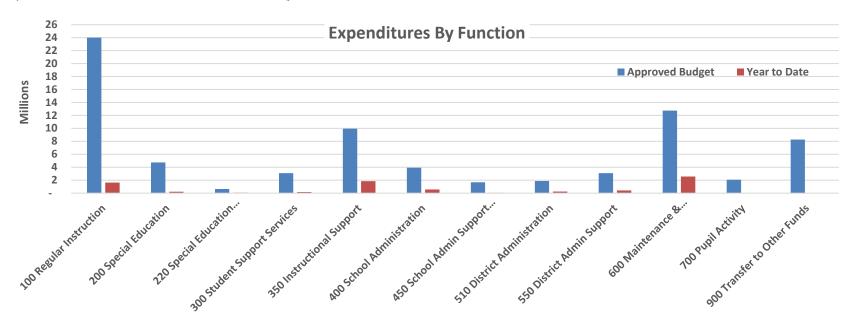

2. Page 7 - General Fund operating expenditures to date through August 31, 2020 are \$7,850,850 or 10 percent of budget through 17% of the fiscal year. Year to Date, the Majority of the Operating Transfers will be recorded at the end of the Fiscal Year during the Annual Audit preparation.

3. Page 9 - Expenditures by function and location are demonstrated here showing Regular Instruction, Instructional Support, Maintenance and Operations, District Admin Support, and School Administration with the highest portion of the budget and related actuals year to date. Expenditures by location showing District Wide, Distance Delivery, Fred Ipalook Elementary School, Eben Hopson Middle School, Barrow High School, Tikigag School and Alak with the highest allocation of resources and related actuals.

# North Slope Borough School District General School Operating Fund - Summary of Expenditures by Function As of August 31, 2020

|                                                    | Approved Budget | Year to Date | Variance   | % of Budget |
|----------------------------------------------------|-----------------|--------------|------------|-------------|
| Expenditures                                       |                 |              |            |             |
| 100 Regular Instruction                            | 24,000,048      | 1,641,912    | 22,358,136 | 7%          |
| 200 Special Education                              | 4,743,238       | 229,230      | 4,514,008  | 5%          |
| 220 Special Education Support Services             | 651,040         | 73,500       | 577,540    | 11%         |
| 300 Student Support Services                       | 3,098,856       | 177,932      | 2,920,924  | 6%          |
| 350 Instructional Support                          | 9,944,336       | 1,848,240    | 8,096,097  | 19%         |
| 400 School Administration                          | 3,934,318       | 570,397      | 3,363,921  | 14%         |
| 450 School Admin Support Staff                     | 1,689,718       | 43,380       | 1,646,339  | 3%          |
| 510 District Administration                        | 1,890,390       | 256,798      | 1,633,591  | 14%         |
| 550 District Admin Support                         | 3,086,610       | 416,385      | 2,670,224  | 13%         |
| 600 Maintenance & Operations                       | 12,751,389      | 2,575,701    | 10,175,688 | 20%         |
| 700 Pupil Activity                                 | 2,087,908       | 17,376       | 2,070,532  | 1%          |
| Total Operating Expenditures                       | 67,877,851      | 7,850,850    | 60,027,001 | 12%         |
| 900 Transfer to Other Funds                        | 8,280,002       | -            | 8,280,002  | 0%          |
| Total Expenditures                                 | 76,157,853      | 7,850,850    | 68,307,003 | 10%         |
| Excess of Revenue Over Expenditures                |                 | (6,616,645)  |            |             |
| *Expanditures de not include encurebrance estivity |                 |              |            |             |