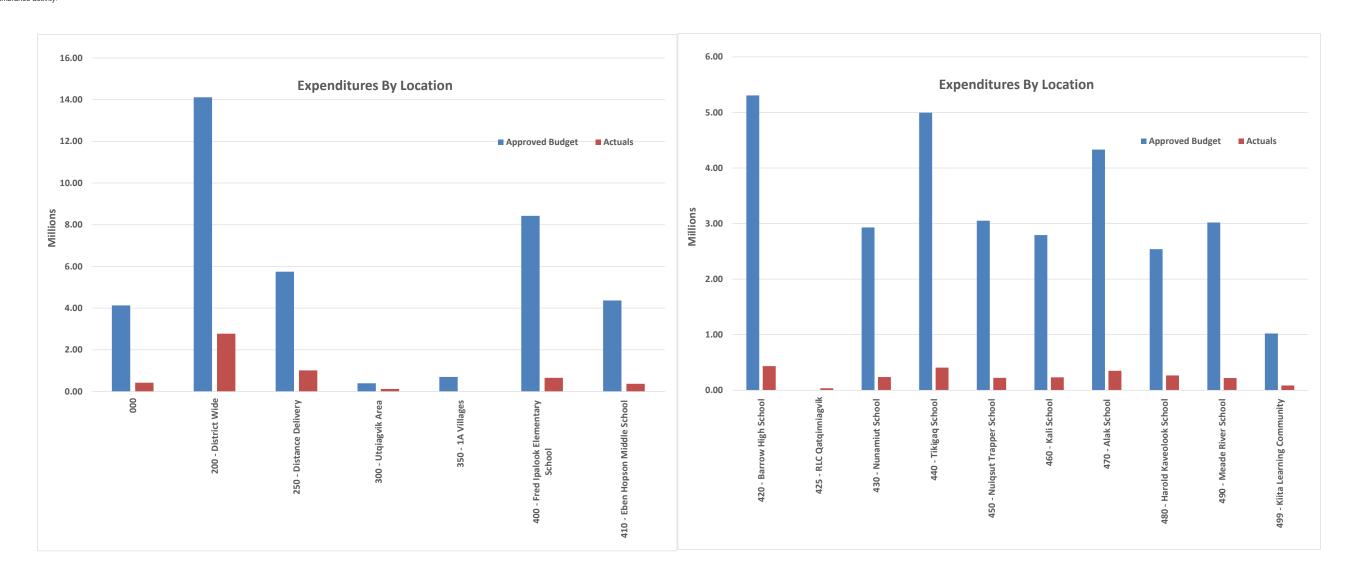

3. Page 9 - Expenditures by function and location are demonstrated here showing Regular Instruction, Instructional Support, Maintenance and Operations, District Admin Support, and School Administration with the highest portion of the budget and related actuals year to date. Expenditures by location showing District Wide, Distance Delivery, Fred Ipalook Elementary School, Eben Hopson Middle School, Barrow High School, Tikigag School and Alak with the highest allocation of resources and related actuals.

#### North Slope Borough School District General School Operating Fund - Summary of Expenditures by Location - ie. (Village/Schools) As of August 31, 2020

|                                                   |                 |                 |                                         |                |                 | No Location | on        |                |                 | Location       |            |                |                 | Location          | 1         |                |
|---------------------------------------------------|-----------------|-----------------|-----------------------------------------|----------------|-----------------|-------------|-----------|----------------|-----------------|----------------|------------|----------------|-----------------|-------------------|-----------|----------------|
| Location Names                                    |                 | Location Totals |                                         |                |                 | 000         |           |                |                 | 200 - District |            |                |                 | 250 - Distance De | elivery   |                |
|                                                   | Approved Budget | Actuals         | Variance                                | % of<br>Budget | Approved Budget | Actuals     | Variance  | % of<br>Budget | Approved Budget | Actuals        | Variance   | % of<br>Budget | Approved Budget | Actuals           | Variance  | % of<br>Budget |
| Expenditures By Function                          | Approved Budget | Actuals         | Variation                               | Daaget         | Approved Budget | Actuals     | Variation | Daaget         | Approved Budget | Actualo        | Variation  | Daaget         | Approved Badget | Actuals           | Variation | Budget         |
| 100 Regular Instruction                           | 24,000,048      | 1,641,912       | 22,358,136                              | 7%             | 2,320,439       | 184,188     | 2,136,251 | 8%             | 817,641         | 33,764         | 783,877    | 4%             | -               | -                 | -         |                |
| 200 Special Education                             | 4,743,238       | 229,230         | 4,514,008                               | 5%             | 345,363         | 22,691      | 322,672   | 7%             | 851,206         | 6,394          | 844,811    | 1%             | -               | -                 | -         |                |
| 220 Special Education Support Services            | 651,040         | 73,500          | 577,540                                 | 11%            | 33,920          | 3,792       | 30,128    | 11%            | 617,120         | 69,708         | 547,412    | 11%            | -               | -                 | -         |                |
| 300 Student Support Services                      | 3,098,856       | 177,932         | 2,920,924                               | 6%             | 213,447         | 15,064      | 193,675   | 7%             | 241,732         | 44,265         | 197,467    | 18%            | -               | -                 | -         |                |
| 350 Instructional Support                         | 9,944,336       | 1,848,240       | 8,096,097                               | 19%            | 157,977         | 37,494      | 128,927   | 24%            | 3,569,889       | 755,775        | 2,814,114  | 21%            | 5,750,000       | 1,014,000         | 4,736,000 | 18%            |
| 400 School Administration                         | 3,934,318       | 570,397         | 3,363,921                               | 14%            | 379,726         | 61,554      | 318,172   | 16%            | 15,000          | -              | 15,000     | 0%             | -               | -                 | -         |                |
| 450 School Admin Support Staff                    | 1,689,718       | 43,380          | 1,646,339                               | 3%             | 60,097          | 1,814       | 58,282    | 3%             | -               | -              | -          |                | -               | -                 | -         |                |
| 510 District Administration                       | 1,890,390       | 256,798         | 1,633,591                               | 14%            | 35,970          | 12,661      | 23,308    | 35%            | 1,854,420       | 244,137        | 1,610,283  | 13%            | -               | -                 | -         |                |
| 550 District Admin Support                        | 3,086,610       | 416,385         | 2,670,224                               | 13%            | 83,091          | 13,472      | 69,618    | 16%            | 3,003,519       | 402,913        | 2,600,606  | 13%            | -               | -                 | -         |                |
| 600 Maintenance & Operations                      | 12,751,389      | 2,575,701       | 10,175,688                              | 20%            | 316,674         | 55,399      | 261,276   | 17%            | 2,754,047       | 1,211,952      | 1,542,095  | 44%            | -               | -                 | -         |                |
| 700 Pupil Activity                                | 2,087,908       | 17,376          | 2,070,532                               | 1%             | 184,616         | 13,726      | 170,890   | 7%             | 386,950         | 3,437          | 383,513    | 1%             | -               | -                 | -         |                |
| Total Operating Expenditures                      | 67,877,851      | 7,850,850       | 60,027,001                              | 12%            | 4,131,319       | 421,855     | 3,709,464 | 10%            | 14,111,525      | 2,772,346      | 11,339,179 | 20%            | 5,750,000       | 1,014,000         | 4,736,000 | 18%            |
| 900 Transfer to Other Funds                       | 8,280,002       | -               | 8,280,002                               | 0%             | -               | -           | -         |                | 8,280,000       | -              | 8,280,000  | 0%             | -               | -                 | -         |                |
| Total Expenditures                                | 76,157,853      | 7,850,850       | 68,307,003                              | 10%            | 4,131,319       | 421,855     | 3,709,464 | 10%            | 22,391,525      | 2,772,346      | 19,619,179 | 12%            | 5,750,000       | 1,014,000         | 4,736,000 | 18%            |
| *Expenditures do not include encumbrance activity |                 |                 | ,,,,,,,,,,,,,,,,,,,,,,,,,,,,,,,,,,,,,,, |                |                 | ,           |           |                |                 | , , ,          |            |                |                 |                   |           |                |

|                                                             |                    | Location | n        |                |                 | Location          |          |                |                    | Location             |                  |                                 |                   | Location |           |                |
|-------------------------------------------------------------|--------------------|----------|----------|----------------|-----------------|-------------------|----------|----------------|--------------------|----------------------|------------------|---------------------------------|-------------------|----------|-----------|----------------|
| Location Names                                              |                    |          |          |                |                 | 350 - 1A Villages |          |                |                    | 400 - Fred Ipalook E | lementary School | 410 - Eben Hopson Middle School |                   |          |           |                |
|                                                             | Approved Budget    | Actuals  | Variance | % of<br>Budget | Approved Budget | Actuals           | Variance | % of<br>Budget | Approved Budget    | Actuals              | Variance         | % of<br>Budget                  | Approved Budget   | Actuals  | Variance  | % of<br>Budget |
| Expenditures By Function                                    | 7 pp. o rou Zuagot | -        |          |                | Apploton Bunger | 71014410          |          |                | 7 tpp: 0104 Zaagot | 71014410             |                  |                                 | 7 Approvou Duagot | 71014410 |           |                |
| 100 Regular Instruction                                     | -                  | -        | -        |                | -               | -                 | -        |                | 5,166,751          | 355,029              | 4,811,721        | 7%                              | 2,201,768         | 145,233  | 2,056,536 | 7%             |
| 200 Special Education                                       | -                  | -        | -        |                | -               | -                 | -        |                | 729,896            | 46,408               | 683,488          | 6%                              | 560,714           | 33,546   | 527,169   | 6%             |
| 220 Special Education Support Service                       | s -                | -        | -        |                | -               | -                 | -        |                | -                  | -                    | -                |                                 | -                 | -        | -         |                |
| 300 Student Support Services                                | -                  | -        | -        |                | -               | -                 | -        |                | 515,851            | 23,145               | 492,707          | 4%                              | 266,964           | 7,137    | 259,827   | 3%             |
| 350 Instructional Support                                   | -                  | -        | -        |                | -               | -                 | -        |                | 102,400            | 3,857                | 98,543           | 4%                              | 67,381            | -        | 67,381    | 0%             |
| 400 School Administration                                   | -                  | -        | -        |                | -               | -                 | -        |                | 608,184            | 89,655               | 518,529          | 15%                             | 385,884           | 62,670   | 323,214   | 16%            |
| 450 School Admin Support Staff                              | -                  | -        | -        |                | -               | -                 | -        |                | 361,358            | 12,410               | 348,948          | 3%                              | 111,824           | 2,896    | 108,928   | 3%             |
| 510 District Administration                                 | -                  | -        | -        |                | -               | -                 | -        |                | -                  |                      | -                |                                 | -                 |          | -         |                |
| 550 District Admin Support                                  | -                  | -        | -        |                | -               | -                 | -        |                | -                  |                      | -                |                                 | -                 |          | -         |                |
| 600 Maintenance & Operations                                | 396,356            | 122,023  | 274,334  | 31%            | -               | -                 | -        |                | 924,012            | 124,354              | 799,658          | 13%                             | 747,154           | 119,706  | 627,448   | 16%            |
| 700 Pupil Activity                                          | -                  | -        | -        |                | 700,000         | -                 | 700,000  | 0              | 17,300             | -                    | 17,300           | 0%                              | 28,200            | -        | 28,200    | 0%             |
| Total Operating Expenditures                                | 396,356            | 122,023  | 274,334  | 31%            | 700,000         | -                 | 700,000  | 0              | 8,425,752          | 654,858              | 7,770,894        | 8%                              | 4,369,890         | 371,187  | 3,998,703 | 8%             |
| 900 Transfer to Other Funds                                 | -                  | ·        | -        | <u> </u>       | -               | -                 | -        | ·              | -                  |                      | -                | ·                               | -                 | -        | -         | ·              |
| Total Expenditures *Expenditures do not include encumbrance | 396,356            | 122,023  | 274,334  | 31%            | 700,000         | _                 | 700,000  | 0              | 8,425,752          | 654,858              | 7,770,894        | 8%                              | 4,369,890         | 371,187  | 3,998,703 | 8%             |

|                                                             |                   | Location | 1                                           |                         |                  | Location |           |                       |                  | Location |           |                      |                 | Location | 1         |                |
|-------------------------------------------------------------|-------------------|----------|---------------------------------------------|-------------------------|------------------|----------|-----------|-----------------------|------------------|----------|-----------|----------------------|-----------------|----------|-----------|----------------|
| Location Names 420 - Barrow High School                     |                   |          |                                             | 425 - RLC Qatginniagvik |                  |          |           | 430 - Nunamiut School |                  |          |           | 440 - Tikigaq School |                 |          |           |                |
|                                                             | Approved Budget   | Actuals  | Variance                                    | % of<br>Budget          | Approved Budget  | Actuals  | Variance  | % of<br>Budget        | Approved Budget  | Actuals  | Variance  | % of<br>Budget       | Approved Budget | Actuals  | Variance  | % of<br>Budget |
| Expenditures By Function                                    | , upprovou Zuagot | 71014410 | T di la | Daugot                  | 7.pp.orou zuugot | 7.00.00  | 74.14.100 |                       | 7 pproton Danger | 71010010 |           |                      | Approva Zaagot  | 71010010 | 741141100 |                |
| 100 Regular Instruction                                     | 2,136,581         | 178,473  | 1,958,109                                   | 8%                      | -                | -        | -         |                       | 1,350,633        | 77,266   | 1,273,367 | 6%                   | 2,389,760       | 154,949  | 2,234,811 | 6%             |
| 200 Special Education                                       | 538,848           | 21,271   | 517,577                                     | 4%                      | -                | -        | -         |                       | 123,100          | 9,859    | 113,241   | 8%                   | 362,732         | 24,995   | 337,737   | 7%             |
| 220 Special Education Support Service                       | ces -             | -        | -                                           |                         | -                | -        | -         |                       | -                | -        | -         |                      | -               | -        | -         |                |
| 300 Student Support Services                                | 249,502           | 10,757   | 238,744                                     | 4%                      | -                | -        | -         |                       | 238,119          | 11,969   | 226,150   | 5%                   | 258,470         | 10,674   | 247,795   | 4%             |
| 350 Instructional Support                                   | 91,866            | 100      | 91,766                                      | 0%                      | -                | 37,014   | (37,014)  |                       | -                | -        | -         |                      | 118,947         | -        | 118,947   | 0%             |
| 400 School Administration                                   | 400,932           | 60,784   | 340,148                                     | 15%                     | -                | -        | -         |                       | 213,633          | 35,831   | 177,802   | 17%                  | 437,755         | 62,526   | 375,228   | 14%            |
| 450 School Admin Support Staff                              | 178,431           | 7,389    | 171,042                                     | 4%                      | -                | -        | -         |                       | 113,664          | 8,864    | 104,800   | 8%                   | 230,540         | -        | 230,540   | 0%             |
| 510 District Administration                                 | -                 |          | -                                           |                         | -                | -        | -         |                       | -                |          | -         |                      | -               |          | -         |                |
| 550 District Admin Support                                  | -                 |          | -                                           |                         | -                | -        | -         |                       | -                |          | -         |                      | -               |          | -         |                |
| 600 Maintenance & Operations                                | 1,185,403         | 154,562  | 1,030,841                                   | 13%                     | -                | -        | -         |                       | 843,472          | 93,517   | 749,956   | 11%                  | 1,147,503       | 154,483  | 993,021   | 13%            |
| 700 Pupil Activity                                          | 525,800           | 213      | 525,587                                     | 0%                      | -                | -        | -         |                       | 47,973           | -        | 47,973    | 0%                   | 50,942          | -        | 50,942    | 0%             |
| Total Operating Expenditures                                | 5,307,363         | 433,548  | 4,873,814                                   | 8%                      | -                | 37,014   | (37,014)  |                       | 2,930,596        | 237,305  | 2,693,291 | 8%                   | 4,996,649       | 407,628  | 4,589,022 | 8%             |
| 900 Transfer to Other Funds                                 | -                 |          | -                                           |                         | -                | _        | -         |                       | -                |          | -         |                      | -               |          | -         |                |
| Total Expenditures *Expenditures do not include encumbrance | 5,307,363         | 433,548  | 4,873,814                                   | 8%                      | -                | 37,014   | (37,014)  |                       | 2,930,596        | 237,305  | 2,693,291 | 8%                   | 4,996,649       | 407,628  | 4,589,022 | 8%             |

|                                                             |                   | Location | 1         |                |                 | Location          |           |                |                   | Location | 1                             |                |                 | Location | 1         |             |
|-------------------------------------------------------------|-------------------|----------|-----------|----------------|-----------------|-------------------|-----------|----------------|-------------------|----------|-------------------------------|----------------|-----------------|----------|-----------|-------------|
| Location Names                                              |                   |          |           |                |                 | 460 - Kali School |           |                | 470 - Alak School |          | 480 - Harold Kaveolook School |                |                 |          |           |             |
|                                                             | Approved Budget   | Actuals  | Variance  | % of<br>Budget | Approved Budget | Actuals           | Variance  | % of<br>Budget | Approved Budget   | Actuals  | Variance                      | % of<br>Budget | Approved Budget | Actuals  | Variance  | % of Budget |
| Expenditures By Function                                    |                   |          |           |                |                 |                   |           |                |                   |          |                               |                |                 |          |           |             |
| 100 Regular Instruction                                     | 1,538,354         | 108,590  | 1,429,764 | 7%             | 1,308,781       | 75,037            | 1,233,744 | 6%             | 2,150,302         | 132,221  | 2,018,081                     | 6%             | 883,772         | 69,103   | 814,669   | 8%          |
| 200 Special Education                                       | 339,386           | 11,305   | 328,081   | 3%             | 176,717         | 10,881            | 165,836   | 6%             | 315,719           | 20,077   | 295,642                       | 6%             | 176,284         | 7,889    | 168,396   | 4%          |
| 220 Special Education Support Service                       | ces -             | =        | -         |                | -               | -                 | -         |                | -                 | -        | -                             |                | -               | -        | =         |             |
| 300 Student Support Services                                | 221,234           | 7,350    | 213,884   | 3%             | 59,735          | -                 | 59,735    | 0%             | 236,191           | 10,885   | 225,305                       | 5%             | 262,541         | 11,167   | 251,374   | 4%          |
| 350 Instructional Support                                   | -                 | -        | -         |                | 19,215          | -                 | 19,215    | 0%             | -                 | -        | -                             |                | 19,911          | -        | 19,911    | 0%          |
| 400 School Administration                                   | 236,409           | 32,271   | 204,138   | 14%            | 269,686         | 30,102            | 239,584   | 11%            | 240,230           | 38,368   | 201,862                       | 16%            | 218,695         | 36,860   | 181,835   | 17%         |
| 450 School Admin Support Staff                              | 102,975           | -        | 102,975   | 0%             | 84,125          | -                 | 84,125    | 0%             | 184,011           | 4,989    | 179,022                       | 3%             | 88,318          | -        | 88,318    | 0%          |
| 510 District Administration                                 | -                 | -        | -         |                | -               | -                 | -         |                | -                 | -        | -                             |                | -               | -        | -         |             |
| 550 District Admin Support                                  | -                 | =        | -         |                | -               | -                 | -         |                | -                 | -        | -                             |                | -               | -        | =         |             |
| 600 Maintenance & Operations                                | 594,687           | 64,226   | 530,461   | 11%            | 838,713         | 116,777           | 721,937   | 14%            | 1,180,190         | 143,050  | 1,037,141                     | 12%            | 869,511         | 141,894  | 727,617   | 16%         |
| 700 Pupil Activity                                          | 18,347            | -        | 18,347    | 0%             | 35,797          | -                 | 35,797    | 0%             | 25,641            | -        | 25,641                        | 0%             | 20,663          | -        | 20,663    | 0%          |
| <b>Total Operating Expenditures</b>                         | 3,051,393         | 223,744  | 2,827,649 | 7%             | 2,792,769       | 232,797           | 2,559,972 | 8%             | 4,332,284         | 349,590  | 3,982,694                     | 8%             | 2,539,695       | 266,912  | 2,272,783 | 11%         |
| 900 Transfer to Other Funds                                 | -                 | ·        | -         |                | -               |                   | -         | ·              | -                 |          | -                             |                | -               |          | -         |             |
| Total Expenditures *Expenditures do not include encumbrance | 3,051,393<br>ce a | 223,744  | 2,827,649 | 7%             | 2,792,769       | 232,797           | 2,559,972 | 8%             | 4,332,284         | 349,590  | 3,982,694                     | 8%             | 2,539,695       | 266,912  | 2,272,783 | 11%         |

|                                          |                 | Location          |           |                |                 | Location                       |          |                |  |  |  |  |
|------------------------------------------|-----------------|-------------------|-----------|----------------|-----------------|--------------------------------|----------|----------------|--|--|--|--|
| Location Names                           |                 | 490 - Meade River | School    |                |                 | 499 - Kiita Learning Community |          |                |  |  |  |  |
|                                          | Approved Budget | Actuals           | Variance  | % of<br>Budget | Approved Budget | Actuals                        | Variance | % of<br>Budget |  |  |  |  |
| Expenditures By Function                 |                 |                   |           |                |                 |                                |          |                |  |  |  |  |
| 100 Regular Instruction                  | 1,292,325       | 91,898            | 1,200,427 | 7%             | 442,939         | 36,160                         | 406,780  | 8%             |  |  |  |  |
| 200 Special Education                    | 114,507         | 9,193             | 105,313   | 8%             | 108,765         | 4,721                          | 104,044  | 4%             |  |  |  |  |
| 220 Special Education Support Services   | -               | -                 | -         |                | -               | -                              | -        |                |  |  |  |  |
| 300 Student Support Services             | 200,265         | 14,564            | 185,701   | 7%             | 134,805         | 10,955                         | 123,850  | 8%             |  |  |  |  |
| 350 Instructional Support                | 46,750          | -                 | 46,750    | 0%             | -               | -                              | -        |                |  |  |  |  |
| 400 School Administration                | 318,454         | 29,152            | 289,302   | 9%             | 209,730         | 30,624                         | 179,106  | 15%            |  |  |  |  |
| 450 School Admin Support Staff           | 71,401          | 3,222             | 68,178    | 5%             | 102,975         | 1,794                          | 101,181  | 2%             |  |  |  |  |
| 510 District Administration              | -               | -                 | -         |                | -               | -                              | -        |                |  |  |  |  |
| 550 District Admin Support               | -               | -                 | -         |                | -               | -                              | -        |                |  |  |  |  |
| 600 Maintenance & Operations             | 934,165         | 71,734            | 862,432   | 8%             | 19,500          | 2,027                          | 17,473   | 10%            |  |  |  |  |
| 700 Pupil Activity                       | 42,580          | -                 | 42,580    | 0%             | 3,102           | -                              | 3,102    | 0%             |  |  |  |  |
| Total Operating Expenditures             | 3,020,447       | 219,763           | 2,800,683 | 7%             | 1,021,817       | 86,280                         | 935,536  | 8%             |  |  |  |  |
| 900 Transfer to Other Funds              | -               |                   | -         |                | -               |                                | -        |                |  |  |  |  |
| Total Expenditures                       | 3,020,447       | 219,763           | 2,800,683 | 7%             | 1,021,817       | 86,280                         | 935,536  | 8%             |  |  |  |  |
| *Expenditures do not include encumbrance | ai              |                   |           |                | ·               |                                |          |                |  |  |  |  |