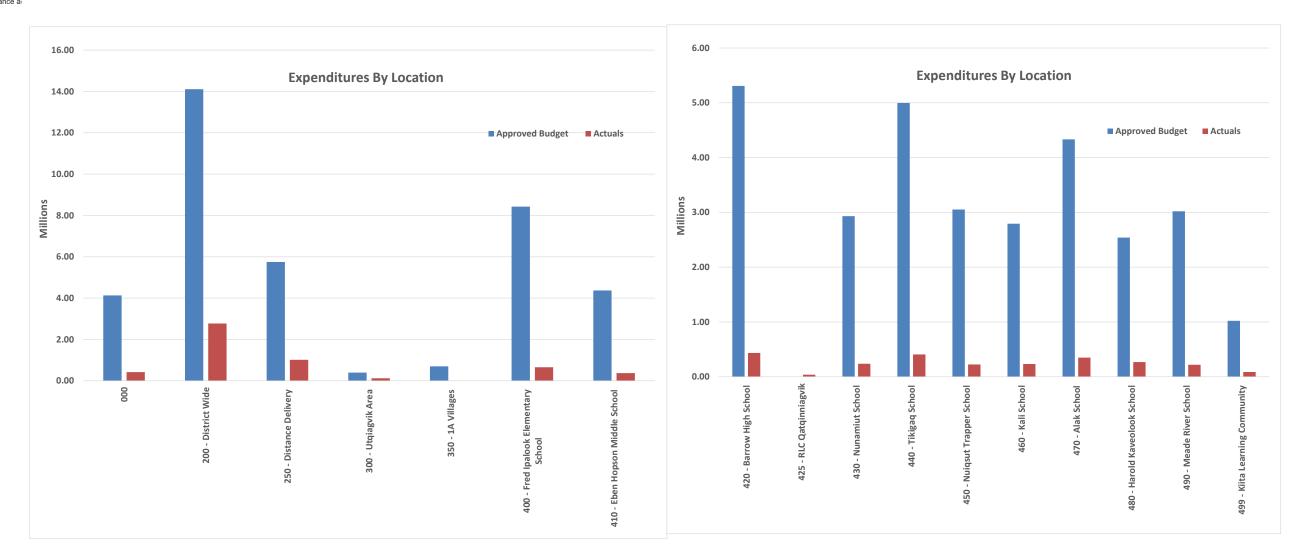

3. Page 9 - Expenditures by function and location are demonstrated here showing Regular Instruction, Instructional Support, Maintenance and Operations, District Admin Support, and School Administration with the highest portion of the budget and related actuals year to date. Expenditures by location showing District Wide, Distance Delivery, Fred Ipalook Elementary School, Eben Hopson Middle School, Barrow High School, Tikigag School and Alak with the highest allocation of resources and related actuals.

#### North Slope Borough School District General School Operating Fund - Summary of Expenditures by Location - ie. (Village/Schools) As of August 31, 2020

|                                                   |                 |                 |                                         |                |                 | No Location | on        |                |                 | Location       |            |                |                 | Location          | 1         |                |
|---------------------------------------------------|-----------------|-----------------|-----------------------------------------|----------------|-----------------|-------------|-----------|----------------|-----------------|----------------|------------|----------------|-----------------|-------------------|-----------|----------------|
| Location Names                                    |                 | Location Totals |                                         |                |                 | 000         |           |                |                 | 200 - District |            |                |                 | 250 - Distance De | elivery   |                |
|                                                   | Approved Budget | Actuals         | Variance                                | % of<br>Budget | Approved Budget | Actuals     | Variance  | % of<br>Budget | Approved Budget | Actuals        | Variance   | % of<br>Budget | Approved Budget | Actuals           | Variance  | % of<br>Budget |
| Expenditures By Function                          | Approved Budget | Actuals         | Variation                               | Daaget         | Approved Budget | Actuals     | Variation | Daaget         | Approved Budget | Actualo        | Variation  | Daaget         | Approved Badget | Actuals           | Variation | Budget         |
| 100 Regular Instruction                           | 24,000,048      | 1,641,912       | 22,358,136                              | 7%             | 2,320,439       | 184,188     | 2,136,251 | 8%             | 817,641         | 33,764         | 783,877    | 4%             | -               | -                 | -         |                |
| 200 Special Education                             | 4,743,238       | 229,230         | 4,514,008                               | 5%             | 345,363         | 22,691      | 322,672   | 7%             | 851,206         | 6,394          | 844,811    | 1%             | -               | -                 | -         |                |
| 220 Special Education Support Services            | 651,040         | 73,500          | 577,540                                 | 11%            | 33,920          | 3,792       | 30,128    | 11%            | 617,120         | 69,708         | 547,412    | 11%            | -               | -                 | -         |                |
| 300 Student Support Services                      | 3,098,856       | 177,932         | 2,920,924                               | 6%             | 213,447         | 15,064      | 193,675   | 7%             | 241,732         | 44,265         | 197,467    | 18%            | -               | -                 | -         |                |
| 350 Instructional Support                         | 9,944,336       | 1,848,240       | 8,096,097                               | 19%            | 157,977         | 37,494      | 128,927   | 24%            | 3,569,889       | 755,775        | 2,814,114  | 21%            | 5,750,000       | 1,014,000         | 4,736,000 | 18%            |
| 400 School Administration                         | 3,934,318       | 570,397         | 3,363,921                               | 14%            | 379,726         | 61,554      | 318,172   | 16%            | 15,000          | -              | 15,000     | 0%             | -               | -                 | -         |                |
| 450 School Admin Support Staff                    | 1,689,718       | 43,380          | 1,646,339                               | 3%             | 60,097          | 1,814       | 58,282    | 3%             | -               | -              | -          |                | -               | -                 | -         |                |
| 510 District Administration                       | 1,890,390       | 256,798         | 1,633,591                               | 14%            | 35,970          | 12,661      | 23,308    | 35%            | 1,854,420       | 244,137        | 1,610,283  | 13%            | -               | -                 | -         |                |
| 550 District Admin Support                        | 3,086,610       | 416,385         | 2,670,224                               | 13%            | 83,091          | 13,472      | 69,618    | 16%            | 3,003,519       | 402,913        | 2,600,606  | 13%            | -               | -                 | -         |                |
| 600 Maintenance & Operations                      | 12,751,389      | 2,575,701       | 10,175,688                              | 20%            | 316,674         | 55,399      | 261,276   | 17%            | 2,754,047       | 1,211,952      | 1,542,095  | 44%            | -               | -                 | -         |                |
| 700 Pupil Activity                                | 2,087,908       | 17,376          | 2,070,532                               | 1%             | 184,616         | 13,726      | 170,890   | 7%             | 386,950         | 3,437          | 383,513    | 1%             | -               | -                 | -         |                |
| Total Operating Expenditures                      | 67,877,851      | 7,850,850       | 60,027,001                              | 12%            | 4,131,319       | 421,855     | 3,709,464 | 10%            | 14,111,525      | 2,772,346      | 11,339,179 | 20%            | 5,750,000       | 1,014,000         | 4,736,000 | 18%            |
| 900 Transfer to Other Funds                       | 8,280,002       | -               | 8,280,002                               | 0%             | -               | -           | -         |                | 8,280,000       | -              | 8,280,000  | 0%             | -               | -                 | -         |                |
| Total Expenditures                                | 76,157,853      | 7,850,850       | 68,307,003                              | 10%            | 4,131,319       | 421,855     | 3,709,464 | 10%            | 22,391,525      | 2,772,346      | 19,619,179 | 12%            | 5,750,000       | 1,014,000         | 4,736,000 | 18%            |
| *Expenditures do not include encumbrance activity |                 |                 | ,,,,,,,,,,,,,,,,,,,,,,,,,,,,,,,,,,,,,,, |                |                 | ,           |           |                |                 | , , ,          |            |                |                 |                   |           |                |

|                                                             |                    | Location | n        |                |                 | Location          |          |                |                    | Location             |                  |                                 |                   | Location |           |                |
|-------------------------------------------------------------|--------------------|----------|----------|----------------|-----------------|-------------------|----------|----------------|--------------------|----------------------|------------------|---------------------------------|-------------------|----------|-----------|----------------|
| Location Names                                              |                    |          |          |                |                 | 350 - 1A Villages |          |                |                    | 400 - Fred Ipalook E | lementary School | 410 - Eben Hopson Middle School |                   |          |           |                |
|                                                             | Approved Budget    | Actuals  | Variance | % of<br>Budget | Approved Budget | Actuals           | Variance | % of<br>Budget | Approved Budget    | Actuals              | Variance         | % of<br>Budget                  | Approved Budget   | Actuals  | Variance  | % of<br>Budget |
| Expenditures By Function                                    | 7 pp. o rou Zuagot | -        |          |                | Apploton Bunger | 71014410          |          |                | 7 tpp: 0104 Zaagot | 71014410             |                  |                                 | 7 Approvou Duagot | 71014410 |           |                |
| 100 Regular Instruction                                     | -                  | -        | -        |                | -               | -                 | -        |                | 5,166,751          | 355,029              | 4,811,721        | 7%                              | 2,201,768         | 145,233  | 2,056,536 | 7%             |
| 200 Special Education                                       | -                  | -        | -        |                | -               | -                 | -        |                | 729,896            | 46,408               | 683,488          | 6%                              | 560,714           | 33,546   | 527,169   | 6%             |
| 220 Special Education Support Service                       | s -                | -        | -        |                | -               | -                 | -        |                | -                  | -                    | -                |                                 | -                 | -        | -         |                |
| 300 Student Support Services                                | -                  | -        | -        |                | -               | -                 | -        |                | 515,851            | 23,145               | 492,707          | 4%                              | 266,964           | 7,137    | 259,827   | 3%             |
| 350 Instructional Support                                   | -                  | -        | -        |                | -               | -                 | -        |                | 102,400            | 3,857                | 98,543           | 4%                              | 67,381            | -        | 67,381    | 0%             |
| 400 School Administration                                   | -                  | -        | -        |                | -               | -                 | -        |                | 608,184            | 89,655               | 518,529          | 15%                             | 385,884           | 62,670   | 323,214   | 16%            |
| 450 School Admin Support Staff                              | -                  | -        | -        |                | -               | -                 | -        |                | 361,358            | 12,410               | 348,948          | 3%                              | 111,824           | 2,896    | 108,928   | 3%             |
| 510 District Administration                                 | -                  | -        | -        |                | -               | -                 | -        |                | -                  |                      | -                |                                 | -                 |          | -         |                |
| 550 District Admin Support                                  | -                  | -        | -        |                | -               | -                 | -        |                | -                  |                      | -                |                                 | -                 |          | -         |                |
| 600 Maintenance & Operations                                | 396,356            | 122,023  | 274,334  | 31%            | -               | -                 | -        |                | 924,012            | 124,354              | 799,658          | 13%                             | 747,154           | 119,706  | 627,448   | 16%            |
| 700 Pupil Activity                                          | -                  | -        | -        |                | 700,000         | -                 | 700,000  | 0              | 17,300             | -                    | 17,300           | 0%                              | 28,200            | -        | 28,200    | 0%             |
| Total Operating Expenditures                                | 396,356            | 122,023  | 274,334  | 31%            | 700,000         | -                 | 700,000  | 0              | 8,425,752          | 654,858              | 7,770,894        | 8%                              | 4,369,890         | 371,187  | 3,998,703 | 8%             |
| 900 Transfer to Other Funds                                 | -                  | ·        | -        | <u> </u>       | -               | -                 | -        | ·              | -                  |                      | -                | ·                               | -                 | -        | -         | ·              |
| Total Expenditures *Expenditures do not include encumbrance | 396,356            | 122,023  | 274,334  | 31%            | 700,000         | _                 | 700,000  | 0              | 8,425,752          | 654,858              | 7,770,894        | 8%                              | 4,369,890         | 371,187  | 3,998,703 | 8%             |

|                                                             |                   | Location | 1                                           |                         |                  | Location |           |                       |                  | Location |           |                      |                 | Location | 1         |                |
|-------------------------------------------------------------|-------------------|----------|---------------------------------------------|-------------------------|------------------|----------|-----------|-----------------------|------------------|----------|-----------|----------------------|-----------------|----------|-----------|----------------|
| Location Names 420 - Barrow High School                     |                   |          |                                             | 425 - RLC Qatginniagvik |                  |          |           | 430 - Nunamiut School |                  |          |           | 440 - Tikigaq School |                 |          |           |                |
|                                                             | Approved Budget   | Actuals  | Variance                                    | % of<br>Budget          | Approved Budget  | Actuals  | Variance  | % of<br>Budget        | Approved Budget  | Actuals  | Variance  | % of<br>Budget       | Approved Budget | Actuals  | Variance  | % of<br>Budget |
| Expenditures By Function                                    | , upprovou Zuagot | 71014410 | T di la | Daugot                  | 7.pp.orou zuugot | 7.00.00  | 74.14.100 |                       | 7 pproton Danger | 71010010 |           |                      | Approva Zaagot  | 71010010 | 741141100 |                |
| 100 Regular Instruction                                     | 2,136,581         | 178,473  | 1,958,109                                   | 8%                      | -                | -        | -         |                       | 1,350,633        | 77,266   | 1,273,367 | 6%                   | 2,389,760       | 154,949  | 2,234,811 | 6%             |
| 200 Special Education                                       | 538,848           | 21,271   | 517,577                                     | 4%                      | -                | -        | -         |                       | 123,100          | 9,859    | 113,241   | 8%                   | 362,732         | 24,995   | 337,737   | 7%             |
| 220 Special Education Support Service                       | ces -             | -        | -                                           |                         | -                | -        | -         |                       | -                | -        | -         |                      | -               | -        | -         |                |
| 300 Student Support Services                                | 249,502           | 10,757   | 238,744                                     | 4%                      | -                | -        | -         |                       | 238,119          | 11,969   | 226,150   | 5%                   | 258,470         | 10,674   | 247,795   | 4%             |
| 350 Instructional Support                                   | 91,866            | 100      | 91,766                                      | 0%                      | -                | 37,014   | (37,014)  |                       | -                | -        | -         |                      | 118,947         | -        | 118,947   | 0%             |
| 400 School Administration                                   | 400,932           | 60,784   | 340,148                                     | 15%                     | -                | -        | -         |                       | 213,633          | 35,831   | 177,802   | 17%                  | 437,755         | 62,526   | 375,228   | 14%            |
| 450 School Admin Support Staff                              | 178,431           | 7,389    | 171,042                                     | 4%                      | -                | -        | -         |                       | 113,664          | 8,864    | 104,800   | 8%                   | 230,540         | -        | 230,540   | 0%             |
| 510 District Administration                                 | -                 |          | -                                           |                         | -                | -        | -         |                       | -                |          | -         |                      | -               |          | -         |                |
| 550 District Admin Support                                  | -                 |          | -                                           |                         | -                | -        | -         |                       | -                |          | -         |                      | -               |          | -         |                |
| 600 Maintenance & Operations                                | 1,185,403         | 154,562  | 1,030,841                                   | 13%                     | -                | -        | -         |                       | 843,472          | 93,517   | 749,956   | 11%                  | 1,147,503       | 154,483  | 993,021   | 13%            |
| 700 Pupil Activity                                          | 525,800           | 213      | 525,587                                     | 0%                      | -                | -        | -         |                       | 47,973           | -        | 47,973    | 0%                   | 50,942          | -        | 50,942    | 0%             |
| Total Operating Expenditures                                | 5,307,363         | 433,548  | 4,873,814                                   | 8%                      | -                | 37,014   | (37,014)  |                       | 2,930,596        | 237,305  | 2,693,291 | 8%                   | 4,996,649       | 407,628  | 4,589,022 | 8%             |
| 900 Transfer to Other Funds                                 | -                 |          | -                                           |                         | -                | _        | -         |                       | -                |          | -         |                      | -               |          | -         |                |
| Total Expenditures *Expenditures do not include encumbrance | 5,307,363         | 433,548  | 4,873,814                                   | 8%                      | -                | 37,014   | (37,014)  |                       | 2,930,596        | 237,305  | 2,693,291 | 8%                   | 4,996,649       | 407,628  | 4,589,022 | 8%             |

|                                                             |                   | Location | 1         |                |                 | Location          |           |                |                   | Location | 1                             |                |                 | Location | 1         |             |
|-------------------------------------------------------------|-------------------|----------|-----------|----------------|-----------------|-------------------|-----------|----------------|-------------------|----------|-------------------------------|----------------|-----------------|----------|-----------|-------------|
| Location Names                                              |                   |          |           |                |                 | 460 - Kali School |           |                | 470 - Alak School |          | 480 - Harold Kaveolook School |                |                 |          |           |             |
|                                                             | Approved Budget   | Actuals  | Variance  | % of<br>Budget | Approved Budget | Actuals           | Variance  | % of<br>Budget | Approved Budget   | Actuals  | Variance                      | % of<br>Budget | Approved Budget | Actuals  | Variance  | % of Budget |
| Expenditures By Function                                    |                   |          |           |                |                 |                   |           |                |                   |          |                               |                |                 |          |           |             |
| 100 Regular Instruction                                     | 1,538,354         | 108,590  | 1,429,764 | 7%             | 1,308,781       | 75,037            | 1,233,744 | 6%             | 2,150,302         | 132,221  | 2,018,081                     | 6%             | 883,772         | 69,103   | 814,669   | 8%          |
| 200 Special Education                                       | 339,386           | 11,305   | 328,081   | 3%             | 176,717         | 10,881            | 165,836   | 6%             | 315,719           | 20,077   | 295,642                       | 6%             | 176,284         | 7,889    | 168,396   | 4%          |
| 220 Special Education Support Service                       | ces -             | =        | -         |                | -               | -                 | -         |                | -                 | -        | -                             |                | -               | -        | =         |             |
| 300 Student Support Services                                | 221,234           | 7,350    | 213,884   | 3%             | 59,735          | -                 | 59,735    | 0%             | 236,191           | 10,885   | 225,305                       | 5%             | 262,541         | 11,167   | 251,374   | 4%          |
| 350 Instructional Support                                   | -                 | -        | -         |                | 19,215          | -                 | 19,215    | 0%             | -                 | -        | -                             |                | 19,911          | -        | 19,911    | 0%          |
| 400 School Administration                                   | 236,409           | 32,271   | 204,138   | 14%            | 269,686         | 30,102            | 239,584   | 11%            | 240,230           | 38,368   | 201,862                       | 16%            | 218,695         | 36,860   | 181,835   | 17%         |
| 450 School Admin Support Staff                              | 102,975           | -        | 102,975   | 0%             | 84,125          | -                 | 84,125    | 0%             | 184,011           | 4,989    | 179,022                       | 3%             | 88,318          | -        | 88,318    | 0%          |
| 510 District Administration                                 | -                 | -        | -         |                | -               | -                 | -         |                | -                 | -        | -                             |                | -               | -        | -         |             |
| 550 District Admin Support                                  | -                 | =        | -         |                | -               | -                 | -         |                | -                 | -        | -                             |                | -               | -        | =         |             |
| 600 Maintenance & Operations                                | 594,687           | 64,226   | 530,461   | 11%            | 838,713         | 116,777           | 721,937   | 14%            | 1,180,190         | 143,050  | 1,037,141                     | 12%            | 869,511         | 141,894  | 727,617   | 16%         |
| 700 Pupil Activity                                          | 18,347            | -        | 18,347    | 0%             | 35,797          | -                 | 35,797    | 0%             | 25,641            | -        | 25,641                        | 0%             | 20,663          | -        | 20,663    | 0%          |
| <b>Total Operating Expenditures</b>                         | 3,051,393         | 223,744  | 2,827,649 | 7%             | 2,792,769       | 232,797           | 2,559,972 | 8%             | 4,332,284         | 349,590  | 3,982,694                     | 8%             | 2,539,695       | 266,912  | 2,272,783 | 11%         |
| 900 Transfer to Other Funds                                 | -                 | ·        | -         |                | -               |                   | -         | ·              | -                 |          | -                             |                | -               |          | -         |             |
| Total Expenditures *Expenditures do not include encumbrance | 3,051,393<br>ce a | 223,744  | 2,827,649 | 7%             | 2,792,769       | 232,797           | 2,559,972 | 8%             | 4,332,284         | 349,590  | 3,982,694                     | 8%             | 2,539,695       | 266,912  | 2,272,783 | 11%         |

|                                          |                 | Location          |           |                |                 | Location                       |          |                |  |  |  |  |
|------------------------------------------|-----------------|-------------------|-----------|----------------|-----------------|--------------------------------|----------|----------------|--|--|--|--|
| Location Names                           |                 | 490 - Meade River | School    |                |                 | 499 - Kiita Learning Community |          |                |  |  |  |  |
|                                          | Approved Budget | Actuals           | Variance  | % of<br>Budget | Approved Budget | Actuals                        | Variance | % of<br>Budget |  |  |  |  |
| Expenditures By Function                 |                 |                   |           |                |                 |                                |          |                |  |  |  |  |
| 100 Regular Instruction                  | 1,292,325       | 91,898            | 1,200,427 | 7%             | 442,939         | 36,160                         | 406,780  | 8%             |  |  |  |  |
| 200 Special Education                    | 114,507         | 9,193             | 105,313   | 8%             | 108,765         | 4,721                          | 104,044  | 4%             |  |  |  |  |
| 220 Special Education Support Services   | -               | -                 | -         |                | -               | -                              | -        |                |  |  |  |  |
| 300 Student Support Services             | 200,265         | 14,564            | 185,701   | 7%             | 134,805         | 10,955                         | 123,850  | 8%             |  |  |  |  |
| 350 Instructional Support                | 46,750          | -                 | 46,750    | 0%             | -               | -                              | -        |                |  |  |  |  |
| 400 School Administration                | 318,454         | 29,152            | 289,302   | 9%             | 209,730         | 30,624                         | 179,106  | 15%            |  |  |  |  |
| 450 School Admin Support Staff           | 71,401          | 3,222             | 68,178    | 5%             | 102,975         | 1,794                          | 101,181  | 2%             |  |  |  |  |
| 510 District Administration              | -               | -                 | -         |                | -               | -                              | -        |                |  |  |  |  |
| 550 District Admin Support               | -               | -                 | -         |                | -               | -                              | -        |                |  |  |  |  |
| 600 Maintenance & Operations             | 934,165         | 71,734            | 862,432   | 8%             | 19,500          | 2,027                          | 17,473   | 10%            |  |  |  |  |
| 700 Pupil Activity                       | 42,580          | -                 | 42,580    | 0%             | 3,102           | -                              | 3,102    | 0%             |  |  |  |  |
| Total Operating Expenditures             | 3,020,447       | 219,763           | 2,800,683 | 7%             | 1,021,817       | 86,280                         | 935,536  | 8%             |  |  |  |  |
| 900 Transfer to Other Funds              | -               |                   | -         |                | -               |                                | -        |                |  |  |  |  |
| Total Expenditures                       | 3,020,447       | 219,763           | 2,800,683 | 7%             | 1,021,817       | 86,280                         | 935,536  | 8%             |  |  |  |  |
| *Expenditures do not include encumbrance | ai              |                   |           |                | ·               |                                |          |                |  |  |  |  |