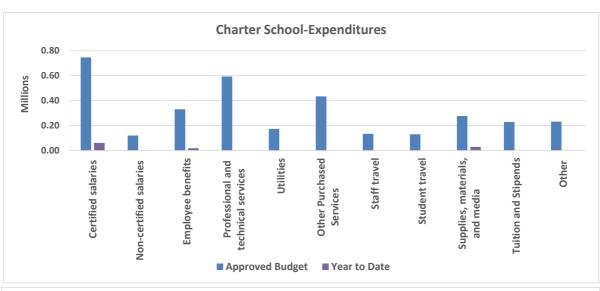

### North Slope Borough School District General School Operating Fund - Special Revenue Funds - Charter School As of August 31, 2020

|                                                   | Approved Budget | Year to Date | Variance    |
|---------------------------------------------------|-----------------|--------------|-------------|
| Revenues                                          | 400,000         | -            | 400,000     |
| Expenditures                                      |                 |              |             |
| Charter School:                                   |                 |              |             |
| Certified salaries                                | 746,496         | 60,857       | 685,638     |
| Non-certified salaries                            | 120,074         | 2,077        | 117,997     |
| Employee benefits                                 | 331,135         | 18,544       | 312,591     |
| Professional and technical services               | 593,755         | =            | 593,755     |
| Utilities                                         | 172,800         | =            | 172,800     |
| Other Purchased Services                          | 434,520         | -            |             |
| Staff travel                                      | 134,400         | 1,204        | 133,196     |
| Student travel                                    | 130,500         |              |             |
| Supplies, materials, and media                    | 276,000         | 29,016       | 246,984     |
| Tuition and Stipends                              | 228,600         | -            | 228,600     |
| Other                                             | 231,721         | -            | 231,721     |
| Total Expenditures                                | 3,400,000       | 111,698      | 3,288,302   |
| Excess (deficiency) of revenues over expenditures | (3,000,000)     | (111,698)    | (2,888,302) |
| Other financing sources:                          |                 |              |             |
| Transfers in - School Operating Fund              | 3,000,000       | -            | 3,000,000   |