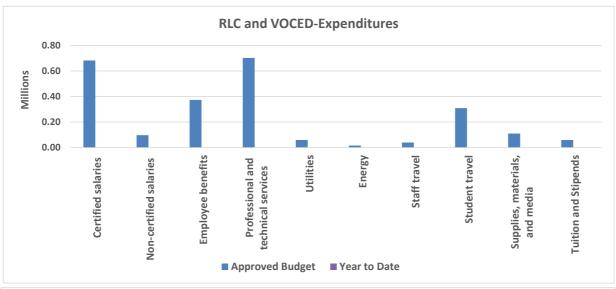

# North Slope Borough School District General School Operating Fund - Special Revenue Funds - RLC and VOCED As of August 31, 2020

|                                                   | Approved Budget | Year to Date | Variance  |
|---------------------------------------------------|-----------------|--------------|-----------|
| Revenues                                          | 1,450,000       | -            | 1,450,000 |
| Expenditures                                      |                 |              |           |
| RLC and VOCED:                                    |                 |              |           |
| Certified salaries                                | 682,234         | -            | 682,234   |
| Non-certified salaries                            | 97,321          | -            | 97,321    |
| Employee benefits                                 | 373,287         | -            | 373,287   |
| Professional and technical services               | 701,540         | -            | 701,540   |
| Utilities                                         | 60,000          | -            | 60,000    |
| Energy                                            | 16,000          | -            | 16,000    |
| Staff travel                                      | 40,000          | -            | 40,000    |
| Student travel                                    | 308,947         |              |           |
| Supplies, materials, and media                    | 110,671         | 1,025        | 109,646   |
| Tuition and Stipends                              | 60,000          |              |           |
| Total Expenditures                                | 2,450,000       | 1,025        | 2,448,975 |
| Excess (deficiency) of revenues over expenditures | (1,000,000)     | (1,025)      | (998,975) |
| Other financing sources:                          |                 |              |           |
| Transfers in - School Operating Fund              | 1,000,000       | -            | 1,000,000 |