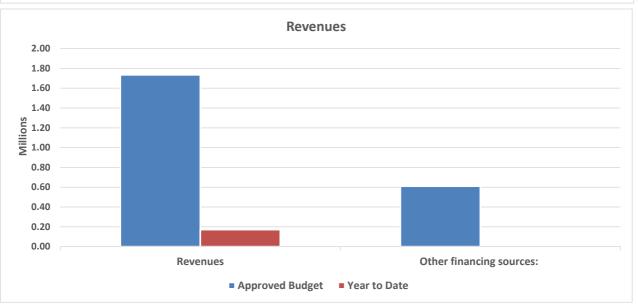

### North Slope Borough School District General School Operating Fund - Special Revenue Funds - Employee Housing As of August 31, 2020

|                                                   | Approved Budget | Year to Date | Variance  |
|---------------------------------------------------|-----------------|--------------|-----------|
| Revenues                                          | 1,735,000       | 172,062      | 1,562,938 |
| Expenditures                                      |                 |              |           |
| Employee Housing:                                 |                 |              |           |
| Certified salaries                                | 256,606         | 39,138       | 217,468   |
| Non-certified salaries                            | 156,370         | 30,573       | 125,798   |
| Employee benefits                                 | 210,536         | 35,972       | 174,564   |
| Utilities                                         | 202,500         | 33,805       | 168,695   |
| Energy                                            | 351,500         | 48,201       | 303,300   |
| Other purchased services                          | 990,200         | 1,072,364    | (82,164)  |
| Equipment                                         | 12,000          | -            | 12,000    |
| Maintenance                                       | 165,684         | 90,405       | 75,279    |
| Total Expenditures                                | 2,345,396       | 1,350,457    | 994,939   |
| Excess (deficiency) of revenues over expenditures | (610,396)       | (1,178,395)  | 567,999   |
| Other financing sources:                          |                 |              |           |
| Transfers in - School Operating Fund              | 610,396         | -            | 610,396   |