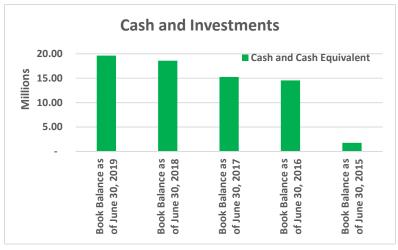

4. Page 15 - Fund Balance as of June 30, 2019 was \$18,723,820. We are in the midst of our FY20 Audit, Fund Balance figures will be updated upon complition of the FY20 Audit.

5. Page 17 - Cash and Investments to date through August 31, 2020 are \$39,994,775. 42,532,318.11. This is a net decrease of \$2,537,543 or 6.4% from previous month. The net decrease is mainly due to the operating expenditures for the month end.

### Bank Balance as of August 31, 2020

|                                                                                       | August 31, 2020                                                                                                                               |
|---------------------------------------------------------------------------------------|-----------------------------------------------------------------------------------------------------------------------------------------------|
| Account Detail: Wells Fargo Main Operating Checking Account                           | 38,346,867.00                                                                                                                                 |
| AMLIP-KeyBank                                                                         | -                                                                                                                                             |
| APCM-Equity Account                                                                   | -                                                                                                                                             |
| Wells Fargo Investment Trust Account                                                  | 1,647,907.81                                                                                                                                  |
| Total                                                                                 | 39,994,774.81                                                                                                                                 |
|                                                                                       | Book Balance as of                                                                                                                            |
|                                                                                       | June 30, 2019                                                                                                                                 |
| Account Detail:                                                                       | 00110 00, 2010                                                                                                                                |
| Cash and Cash Equivalent                                                              | 19,638,268.00                                                                                                                                 |
|                                                                                       | 19,638,268.00                                                                                                                                 |
|                                                                                       |                                                                                                                                               |
|                                                                                       | Book Balance as of                                                                                                                            |
|                                                                                       | June 30, 2018                                                                                                                                 |
| Account Detail:                                                                       |                                                                                                                                               |
| Cash and Cash Equivalents                                                             | 18,586,331.00                                                                                                                                 |
|                                                                                       | 18,586,331.00                                                                                                                                 |
|                                                                                       |                                                                                                                                               |
|                                                                                       |                                                                                                                                               |
|                                                                                       | Book Balance as of                                                                                                                            |
| Account Detail:                                                                       | June 30, 2017                                                                                                                                 |
| Account Detail: Cash and Cash Equivalents                                             | June 30, 2017                                                                                                                                 |
| Account Detail: Cash and Cash Equivalents                                             | June 30, 2017<br>15,258,643.00                                                                                                                |
|                                                                                       | June 30, 2017                                                                                                                                 |
|                                                                                       | June 30, 2017<br>15,258,643.00                                                                                                                |
|                                                                                       | June 30, 2017  15,258,643.00  15,258,643.00                                                                                                   |
|                                                                                       | 15,258,643.00<br>15,258,643.00<br>Book Balance as of                                                                                          |
| Cash and Cash Equivalents                                                             | 15,258,643.00<br>15,258,643.00<br>Book Balance as of                                                                                          |
| Cash and Cash Equivalents  Account Detail:                                            | 15,258,643.00<br>15,258,643.00<br>Book Balance as of<br>June 30, 2016                                                                         |
| Cash and Cash Equivalents  Account Detail:                                            | June 30, 2017  15,258,643.00  15,258,643.00  Book Balance as of June 30, 2016  14,546,385.00  14,546,385.00                                   |
| Cash and Cash Equivalents  Account Detail:                                            | June 30, 2017  15,258,643.00  15,258,643.00  Book Balance as of June 30, 2016  14,546,385.00  14,546,385.00  Book Balance as of               |
| Cash and Cash Equivalents  Account Detail: Cash and Cash Equivalents                  | June 30, 2017  15,258,643.00  15,258,643.00  Book Balance as of June 30, 2016  14,546,385.00  14,546,385.00                                   |
| Cash and Cash Equivalents  Account Detail: Cash and Cash Equivalents  Account Detail: | June 30, 2017  15,258,643.00  15,258,643.00  Book Balance as of June 30, 2016  14,546,385.00  14,546,385.00  Book Balance as of June 30, 2015 |
| Cash and Cash Equivalents  Account Detail: Cash and Cash Equivalents                  | June 30, 2017  15,258,643.00  15,258,643.00  Book Balance as of June 30, 2016  14,546,385.00  14,546,385.00  Book Balance as of               |