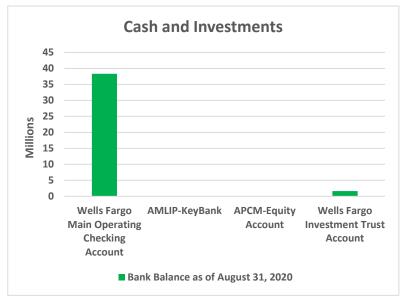

4. Page 15 - Fund Balance as of June 30, 2019 was \$18,723,820. We are in the midst of our FY20 Audit, Fund Balance figures will be updated upon complition of the FY20 Audit.

5. Page 17 - Cash and Investments to date through August 31, 2020 are \$39,994,775. 42,532,318.11. This is a net decrease of \$2,537,543 or 6.4% from previous month. The net decrease is mainly due to the operating expenditures for the month end.

### Bank Balance as of August 31, 2020

|                                                                                       | August 31, 2020                                                                                                                               |
|---------------------------------------------------------------------------------------|-----------------------------------------------------------------------------------------------------------------------------------------------|
| Account Detail: Wells Fargo Main Operating Checking Account                           | 38,346,867.00                                                                                                                                 |
| AMLIP-KeyBank                                                                         | -                                                                                                                                             |
| APCM-Equity Account                                                                   | -                                                                                                                                             |
| Wells Fargo Investment Trust Account                                                  | 1,647,907.81                                                                                                                                  |
| Total                                                                                 | 39,994,774.81                                                                                                                                 |
|                                                                                       | Book Balance as of                                                                                                                            |
|                                                                                       | June 30, 2019                                                                                                                                 |
| Account Detail:                                                                       | 00110 00, 2010                                                                                                                                |
| Cash and Cash Equivalent                                                              | 19,638,268.00                                                                                                                                 |
|                                                                                       | 19,638,268.00                                                                                                                                 |
|                                                                                       |                                                                                                                                               |
|                                                                                       | Book Balance as of                                                                                                                            |
|                                                                                       | June 30, 2018                                                                                                                                 |
| Account Detail:                                                                       |                                                                                                                                               |
| Cash and Cash Equivalents                                                             | 18,586,331.00                                                                                                                                 |
|                                                                                       | 18,586,331.00                                                                                                                                 |
|                                                                                       |                                                                                                                                               |
|                                                                                       |                                                                                                                                               |
|                                                                                       | Book Balance as of                                                                                                                            |
| Account Detail:                                                                       | June 30, 2017                                                                                                                                 |
| Account Detail: Cash and Cash Equivalents                                             | June 30, 2017                                                                                                                                 |
| Account Detail: Cash and Cash Equivalents                                             | June 30, 2017<br>15,258,643.00                                                                                                                |
|                                                                                       | June 30, 2017                                                                                                                                 |
|                                                                                       | June 30, 2017<br>15,258,643.00                                                                                                                |
|                                                                                       | June 30, 2017  15,258,643.00  15,258,643.00                                                                                                   |
|                                                                                       | 15,258,643.00<br>15,258,643.00<br>Book Balance as of                                                                                          |
| Cash and Cash Equivalents                                                             | 15,258,643.00<br>15,258,643.00<br>Book Balance as of                                                                                          |
| Cash and Cash Equivalents  Account Detail:                                            | 15,258,643.00<br>15,258,643.00<br>Book Balance as of<br>June 30, 2016                                                                         |
| Cash and Cash Equivalents  Account Detail:                                            | June 30, 2017  15,258,643.00  15,258,643.00  Book Balance as of June 30, 2016  14,546,385.00  14,546,385.00                                   |
| Cash and Cash Equivalents  Account Detail:                                            | June 30, 2017  15,258,643.00  15,258,643.00  Book Balance as of June 30, 2016  14,546,385.00  14,546,385.00  Book Balance as of               |
| Cash and Cash Equivalents  Account Detail: Cash and Cash Equivalents                  | June 30, 2017  15,258,643.00  15,258,643.00  Book Balance as of June 30, 2016  14,546,385.00  14,546,385.00                                   |
| Cash and Cash Equivalents  Account Detail: Cash and Cash Equivalents  Account Detail: | June 30, 2017  15,258,643.00  15,258,643.00  Book Balance as of June 30, 2016  14,546,385.00  14,546,385.00  Book Balance as of June 30, 2015 |
| Cash and Cash Equivalents  Account Detail: Cash and Cash Equivalents                  | June 30, 2017  15,258,643.00  15,258,643.00  Book Balance as of June 30, 2016  14,546,385.00  14,546,385.00  Book Balance as of               |