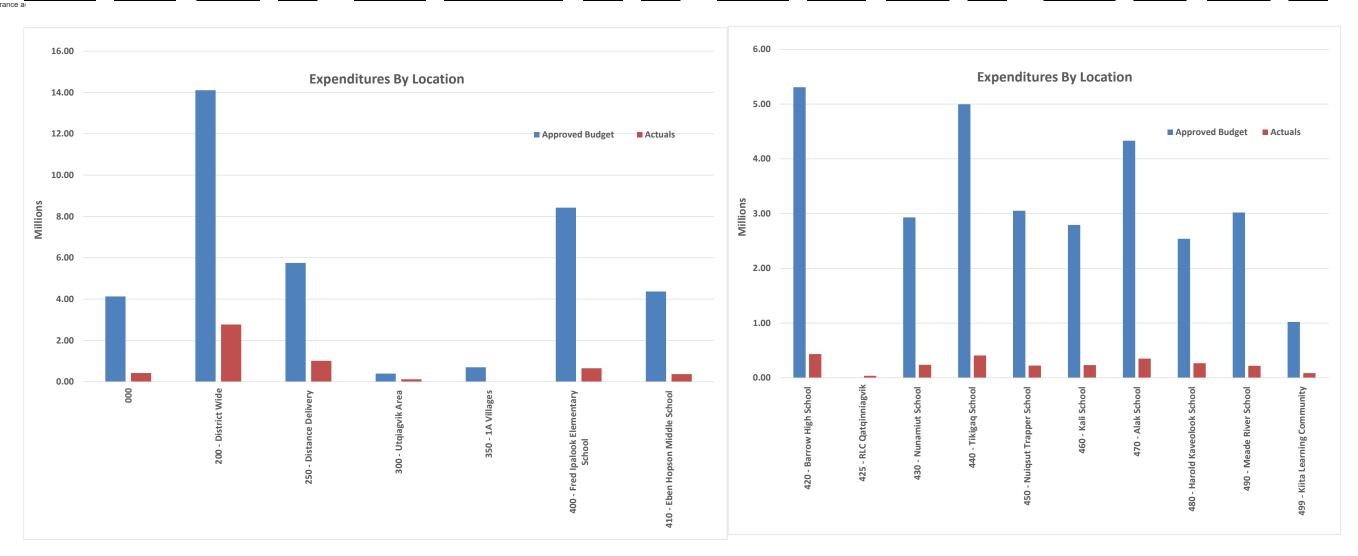

3. Page 9 - Expenditures by function and location are demonstrated here showing Regular Instruction, Instructional Support, Maintenance and Operations, District Admin Support, and School Administration with the highest portion of the budget and related actuals year to date. Expenditures by location showing District Wide, Distance Delivery, Fred Ipalook Elementary School, Eben Hopson Middle School, Barrow High School, Tikigag School and Alak with the highest allocation of resources and related actuals.

#### North Slope Borough School District General School Operating Fund - Summary of Expenditures by Location - ie. (Village/Schools) As of August 31, 2020

|                                                   |                 |                 |                                         |                |                 | No Location | on        |                |                 | Location       |            |                |                 | Location          | 1         |                |
|---------------------------------------------------|-----------------|-----------------|-----------------------------------------|----------------|-----------------|-------------|-----------|----------------|-----------------|----------------|------------|----------------|-----------------|-------------------|-----------|----------------|
| Location Names                                    |                 | Location Totals |                                         |                |                 | 000         |           |                |                 | 200 - District |            |                |                 | 250 - Distance De | elivery   |                |
|                                                   | Approved Budget | Actuals         | Variance                                | % of<br>Budget | Approved Budget | Actuals     | Variance  | % of<br>Budget | Approved Budget | Actuals        | Variance   | % of<br>Budget | Approved Budget | Actuals           | Variance  | % of<br>Budget |
| Expenditures By Function                          | Approved Budget | Actuals         | Variation                               | Daaget         | Approved Budget | Actuals     | Variation | Daaget         | Approved Budget | Actualo        | Variation  | Daaget         | Approved Badget | Actuals           | Variation | Budget         |
| 100 Regular Instruction                           | 24,000,048      | 1,641,912       | 22,358,136                              | 7%             | 2,320,439       | 184,188     | 2,136,251 | 8%             | 817,641         | 33,764         | 783,877    | 4%             | -               | -                 | -         |                |
| 200 Special Education                             | 4,743,238       | 229,230         | 4,514,008                               | 5%             | 345,363         | 22,691      | 322,672   | 7%             | 851,206         | 6,394          | 844,811    | 1%             | -               | -                 | -         |                |
| 220 Special Education Support Services            | 651,040         | 73,500          | 577,540                                 | 11%            | 33,920          | 3,792       | 30,128    | 11%            | 617,120         | 69,708         | 547,412    | 11%            | -               | -                 | -         |                |
| 300 Student Support Services                      | 3,098,856       | 177,932         | 2,920,924                               | 6%             | 213,447         | 15,064      | 193,675   | 7%             | 241,732         | 44,265         | 197,467    | 18%            | -               | -                 | -         |                |
| 350 Instructional Support                         | 9,944,336       | 1,848,240       | 8,096,097                               | 19%            | 157,977         | 37,494      | 128,927   | 24%            | 3,569,889       | 755,775        | 2,814,114  | 21%            | 5,750,000       | 1,014,000         | 4,736,000 | 18%            |
| 400 School Administration                         | 3,934,318       | 570,397         | 3,363,921                               | 14%            | 379,726         | 61,554      | 318,172   | 16%            | 15,000          | -              | 15,000     | 0%             | -               | -                 | -         |                |
| 450 School Admin Support Staff                    | 1,689,718       | 43,380          | 1,646,339                               | 3%             | 60,097          | 1,814       | 58,282    | 3%             | -               | -              | -          |                | -               | -                 | -         |                |
| 510 District Administration                       | 1,890,390       | 256,798         | 1,633,591                               | 14%            | 35,970          | 12,661      | 23,308    | 35%            | 1,854,420       | 244,137        | 1,610,283  | 13%            | -               | -                 | -         |                |
| 550 District Admin Support                        | 3,086,610       | 416,385         | 2,670,224                               | 13%            | 83,091          | 13,472      | 69,618    | 16%            | 3,003,519       | 402,913        | 2,600,606  | 13%            | -               | -                 | -         |                |
| 600 Maintenance & Operations                      | 12,751,389      | 2,575,701       | 10,175,688                              | 20%            | 316,674         | 55,399      | 261,276   | 17%            | 2,754,047       | 1,211,952      | 1,542,095  | 44%            | -               | -                 | -         |                |
| 700 Pupil Activity                                | 2,087,908       | 17,376          | 2,070,532                               | 1%             | 184,616         | 13,726      | 170,890   | 7%             | 386,950         | 3,437          | 383,513    | 1%             | -               | -                 | -         |                |
| Total Operating Expenditures                      | 67,877,851      | 7,850,850       | 60,027,001                              | 12%            | 4,131,319       | 421,855     | 3,709,464 | 10%            | 14,111,525      | 2,772,346      | 11,339,179 | 20%            | 5,750,000       | 1,014,000         | 4,736,000 | 18%            |
| 900 Transfer to Other Funds                       | 8,280,002       | -               | 8,280,002                               | 0%             | -               | -           | -         |                | 8,280,000       | -              | 8,280,000  | 0%             | -               | -                 | -         |                |
| Total Expenditures                                | 76,157,853      | 7,850,850       | 68,307,003                              | 10%            | 4,131,319       | 421,855     | 3,709,464 | 10%            | 22,391,525      | 2,772,346      | 19,619,179 | 12%            | 5,750,000       | 1,014,000         | 4,736,000 | 18%            |
| *Expenditures do not include encumbrance activity |                 |                 | ,,,,,,,,,,,,,,,,,,,,,,,,,,,,,,,,,,,,,,, |                |                 | ,           |           |                |                 | , , ,          |            |                |                 |                   |           |                |

|                                                             |                    | Location | n        |                |                 | Location          |          |                |                    | Location             |                  |                                 |                   | Location |           |                |
|-------------------------------------------------------------|--------------------|----------|----------|----------------|-----------------|-------------------|----------|----------------|--------------------|----------------------|------------------|---------------------------------|-------------------|----------|-----------|----------------|
| Location Names                                              |                    |          |          |                |                 | 350 - 1A Villages |          |                |                    | 400 - Fred Ipalook E | lementary School | 410 - Eben Hopson Middle School |                   |          |           |                |
|                                                             | Approved Budget    | Actuals  | Variance | % of<br>Budget | Approved Budget | Actuals           | Variance | % of<br>Budget | Approved Budget    | Actuals              | Variance         | % of<br>Budget                  | Approved Budget   | Actuals  | Variance  | % of<br>Budget |
| Expenditures By Function                                    | 7 pp. o rou Zuagot | -        |          |                | Apploton Bunger | 71014410          |          |                | 7 tpp: 0104 Zaagot | 71014410             |                  |                                 | 7 Approvou Duagot | 71014410 |           |                |
| 100 Regular Instruction                                     | -                  | -        | -        |                | -               | -                 | -        |                | 5,166,751          | 355,029              | 4,811,721        | 7%                              | 2,201,768         | 145,233  | 2,056,536 | 7%             |
| 200 Special Education                                       | -                  | -        | -        |                | -               | -                 | -        |                | 729,896            | 46,408               | 683,488          | 6%                              | 560,714           | 33,546   | 527,169   | 6%             |
| 220 Special Education Support Service                       | s -                | -        | -        |                | -               | -                 | -        |                | -                  | -                    | -                |                                 | -                 | -        | -         |                |
| 300 Student Support Services                                | -                  | -        | -        |                | -               | -                 | -        |                | 515,851            | 23,145               | 492,707          | 4%                              | 266,964           | 7,137    | 259,827   | 3%             |
| 350 Instructional Support                                   | -                  | -        | -        |                | -               | -                 | -        |                | 102,400            | 3,857                | 98,543           | 4%                              | 67,381            | -        | 67,381    | 0%             |
| 400 School Administration                                   | -                  | -        | -        |                | -               | -                 | -        |                | 608,184            | 89,655               | 518,529          | 15%                             | 385,884           | 62,670   | 323,214   | 16%            |
| 450 School Admin Support Staff                              | -                  | -        | -        |                | -               | -                 | -        |                | 361,358            | 12,410               | 348,948          | 3%                              | 111,824           | 2,896    | 108,928   | 3%             |
| 510 District Administration                                 | -                  | -        | -        |                | -               | -                 | -        |                | -                  |                      | -                |                                 | -                 |          | -         |                |
| 550 District Admin Support                                  | -                  | -        | -        |                | -               | -                 | -        |                | -                  |                      | -                |                                 | -                 |          | -         |                |
| 600 Maintenance & Operations                                | 396,356            | 122,023  | 274,334  | 31%            | -               | -                 | -        |                | 924,012            | 124,354              | 799,658          | 13%                             | 747,154           | 119,706  | 627,448   | 16%            |
| 700 Pupil Activity                                          | -                  | -        | -        |                | 700,000         | -                 | 700,000  | 0              | 17,300             | -                    | 17,300           | 0%                              | 28,200            | -        | 28,200    | 0%             |
| Total Operating Expenditures                                | 396,356            | 122,023  | 274,334  | 31%            | 700,000         | -                 | 700,000  | 0              | 8,425,752          | 654,858              | 7,770,894        | 8%                              | 4,369,890         | 371,187  | 3,998,703 | 8%             |
| 900 Transfer to Other Funds                                 | -                  | ·        | -        | <u> </u>       | -               | -                 | -        | ·              | -                  |                      | -                | ·                               | -                 | -        | -         | ·              |
| Total Expenditures *Expenditures do not include encumbrance | 396,356            | 122,023  | 274,334  | 31%            | 700,000         | _                 | 700,000  | 0              | 8,425,752          | 654,858              | 7,770,894        | 8%                              | 4,369,890         | 371,187  | 3,998,703 | 8%             |

|                                                             |                   | Location | 1                                           |                         |                  | Location |           |                       |                  | Location |           |                      |                 | Location | 1         |                |
|-------------------------------------------------------------|-------------------|----------|---------------------------------------------|-------------------------|------------------|----------|-----------|-----------------------|------------------|----------|-----------|----------------------|-----------------|----------|-----------|----------------|
| Location Names 420 - Barrow High School                     |                   |          |                                             | 425 - RLC Qatginniagvik |                  |          |           | 430 - Nunamiut School |                  |          |           | 440 - Tikigaq School |                 |          |           |                |
|                                                             | Approved Budget   | Actuals  | Variance                                    | % of<br>Budget          | Approved Budget  | Actuals  | Variance  | % of<br>Budget        | Approved Budget  | Actuals  | Variance  | % of<br>Budget       | Approved Budget | Actuals  | Variance  | % of<br>Budget |
| Expenditures By Function                                    | , upprovou Zuagot | 71014410 | T di la | Daugot                  | 7.pp.orou zuugot | 7.00.00  | 74.14.100 |                       | 7 pproton Danger | 71010010 |           |                      | Approva Zaagot  | 71010010 | 741141100 |                |
| 100 Regular Instruction                                     | 2,136,581         | 178,473  | 1,958,109                                   | 8%                      | -                | -        | -         |                       | 1,350,633        | 77,266   | 1,273,367 | 6%                   | 2,389,760       | 154,949  | 2,234,811 | 6%             |
| 200 Special Education                                       | 538,848           | 21,271   | 517,577                                     | 4%                      | -                | -        | -         |                       | 123,100          | 9,859    | 113,241   | 8%                   | 362,732         | 24,995   | 337,737   | 7%             |
| 220 Special Education Support Service                       | ces -             | -        | -                                           |                         | -                | -        | -         |                       | -                | -        | -         |                      | -               | -        | -         |                |
| 300 Student Support Services                                | 249,502           | 10,757   | 238,744                                     | 4%                      | -                | -        | -         |                       | 238,119          | 11,969   | 226,150   | 5%                   | 258,470         | 10,674   | 247,795   | 4%             |
| 350 Instructional Support                                   | 91,866            | 100      | 91,766                                      | 0%                      | -                | 37,014   | (37,014)  |                       | -                | -        | -         |                      | 118,947         | -        | 118,947   | 0%             |
| 400 School Administration                                   | 400,932           | 60,784   | 340,148                                     | 15%                     | -                | -        | -         |                       | 213,633          | 35,831   | 177,802   | 17%                  | 437,755         | 62,526   | 375,228   | 14%            |
| 450 School Admin Support Staff                              | 178,431           | 7,389    | 171,042                                     | 4%                      | -                | -        | -         |                       | 113,664          | 8,864    | 104,800   | 8%                   | 230,540         | -        | 230,540   | 0%             |
| 510 District Administration                                 | -                 |          | -                                           |                         | -                | -        | -         |                       | -                |          | -         |                      | -               |          | -         |                |
| 550 District Admin Support                                  | -                 |          | -                                           |                         | -                | -        | -         |                       | -                |          | -         |                      | -               |          | -         |                |
| 600 Maintenance & Operations                                | 1,185,403         | 154,562  | 1,030,841                                   | 13%                     | -                | -        | -         |                       | 843,472          | 93,517   | 749,956   | 11%                  | 1,147,503       | 154,483  | 993,021   | 13%            |
| 700 Pupil Activity                                          | 525,800           | 213      | 525,587                                     | 0%                      | -                | -        | -         |                       | 47,973           | -        | 47,973    | 0%                   | 50,942          | -        | 50,942    | 0%             |
| Total Operating Expenditures                                | 5,307,363         | 433,548  | 4,873,814                                   | 8%                      | -                | 37,014   | (37,014)  |                       | 2,930,596        | 237,305  | 2,693,291 | 8%                   | 4,996,649       | 407,628  | 4,589,022 | 8%             |
| 900 Transfer to Other Funds                                 | -                 |          | -                                           |                         | -                | _        | -         |                       | -                |          | -         |                      | -               |          | -         |                |
| Total Expenditures *Expenditures do not include encumbrance | 5,307,363         | 433,548  | 4,873,814                                   | 8%                      | -                | 37,014   | (37,014)  |                       | 2,930,596        | 237,305  | 2,693,291 | 8%                   | 4,996,649       | 407,628  | 4,589,022 | 8%             |

|                                                             |                   | Location | 1         |                |                 | Location          |           |                |                   | Location | 1                             |                |                 | Location | 1         |             |
|-------------------------------------------------------------|-------------------|----------|-----------|----------------|-----------------|-------------------|-----------|----------------|-------------------|----------|-------------------------------|----------------|-----------------|----------|-----------|-------------|
| Location Names                                              |                   |          |           |                |                 | 460 - Kali School |           |                | 470 - Alak School |          | 480 - Harold Kaveolook School |                |                 |          |           |             |
|                                                             | Approved Budget   | Actuals  | Variance  | % of<br>Budget | Approved Budget | Actuals           | Variance  | % of<br>Budget | Approved Budget   | Actuals  | Variance                      | % of<br>Budget | Approved Budget | Actuals  | Variance  | % of Budget |
| Expenditures By Function                                    |                   |          |           |                |                 |                   |           |                |                   |          |                               |                |                 |          |           |             |
| 100 Regular Instruction                                     | 1,538,354         | 108,590  | 1,429,764 | 7%             | 1,308,781       | 75,037            | 1,233,744 | 6%             | 2,150,302         | 132,221  | 2,018,081                     | 6%             | 883,772         | 69,103   | 814,669   | 8%          |
| 200 Special Education                                       | 339,386           | 11,305   | 328,081   | 3%             | 176,717         | 10,881            | 165,836   | 6%             | 315,719           | 20,077   | 295,642                       | 6%             | 176,284         | 7,889    | 168,396   | 4%          |
| 220 Special Education Support Service                       | ces -             | =        | -         |                | -               | -                 | -         |                | -                 | -        | -                             |                | -               | -        | =         |             |
| 300 Student Support Services                                | 221,234           | 7,350    | 213,884   | 3%             | 59,735          | -                 | 59,735    | 0%             | 236,191           | 10,885   | 225,305                       | 5%             | 262,541         | 11,167   | 251,374   | 4%          |
| 350 Instructional Support                                   | -                 | -        | -         |                | 19,215          | -                 | 19,215    | 0%             | -                 | -        | -                             |                | 19,911          | -        | 19,911    | 0%          |
| 400 School Administration                                   | 236,409           | 32,271   | 204,138   | 14%            | 269,686         | 30,102            | 239,584   | 11%            | 240,230           | 38,368   | 201,862                       | 16%            | 218,695         | 36,860   | 181,835   | 17%         |
| 450 School Admin Support Staff                              | 102,975           | -        | 102,975   | 0%             | 84,125          | -                 | 84,125    | 0%             | 184,011           | 4,989    | 179,022                       | 3%             | 88,318          | -        | 88,318    | 0%          |
| 510 District Administration                                 | -                 | -        | -         |                | -               | -                 | -         |                | -                 | -        | -                             |                | -               | -        | -         |             |
| 550 District Admin Support                                  | -                 | =        | -         |                | -               | -                 | -         |                | -                 | -        | -                             |                | -               | -        | =         |             |
| 600 Maintenance & Operations                                | 594,687           | 64,226   | 530,461   | 11%            | 838,713         | 116,777           | 721,937   | 14%            | 1,180,190         | 143,050  | 1,037,141                     | 12%            | 869,511         | 141,894  | 727,617   | 16%         |
| 700 Pupil Activity                                          | 18,347            | -        | 18,347    | 0%             | 35,797          | -                 | 35,797    | 0%             | 25,641            | -        | 25,641                        | 0%             | 20,663          | -        | 20,663    | 0%          |
| <b>Total Operating Expenditures</b>                         | 3,051,393         | 223,744  | 2,827,649 | 7%             | 2,792,769       | 232,797           | 2,559,972 | 8%             | 4,332,284         | 349,590  | 3,982,694                     | 8%             | 2,539,695       | 266,912  | 2,272,783 | 11%         |
| 900 Transfer to Other Funds                                 | -                 | ·        | -         |                | -               |                   | -         | ·              | -                 |          | -                             |                | -               |          | -         |             |
| Total Expenditures *Expenditures do not include encumbrance | 3,051,393<br>ce a | 223,744  | 2,827,649 | 7%             | 2,792,769       | 232,797           | 2,559,972 | 8%             | 4,332,284         | 349,590  | 3,982,694                     | 8%             | 2,539,695       | 266,912  | 2,272,783 | 11%         |

|                                          |                 | Location          |           |                |                 | Location                       |          |                |  |  |  |  |
|------------------------------------------|-----------------|-------------------|-----------|----------------|-----------------|--------------------------------|----------|----------------|--|--|--|--|
| Location Names                           |                 | 490 - Meade River | School    |                |                 | 499 - Kiita Learning Community |          |                |  |  |  |  |
|                                          | Approved Budget | Actuals           | Variance  | % of<br>Budget | Approved Budget | Actuals                        | Variance | % of<br>Budget |  |  |  |  |
| Expenditures By Function                 |                 |                   |           |                |                 |                                |          |                |  |  |  |  |
| 100 Regular Instruction                  | 1,292,325       | 91,898            | 1,200,427 | 7%             | 442,939         | 36,160                         | 406,780  | 8%             |  |  |  |  |
| 200 Special Education                    | 114,507         | 9,193             | 105,313   | 8%             | 108,765         | 4,721                          | 104,044  | 4%             |  |  |  |  |
| 220 Special Education Support Services   | -               | -                 | -         |                | -               | -                              | -        |                |  |  |  |  |
| 300 Student Support Services             | 200,265         | 14,564            | 185,701   | 7%             | 134,805         | 10,955                         | 123,850  | 8%             |  |  |  |  |
| 350 Instructional Support                | 46,750          | -                 | 46,750    | 0%             | -               | -                              | -        |                |  |  |  |  |
| 400 School Administration                | 318,454         | 29,152            | 289,302   | 9%             | 209,730         | 30,624                         | 179,106  | 15%            |  |  |  |  |
| 450 School Admin Support Staff           | 71,401          | 3,222             | 68,178    | 5%             | 102,975         | 1,794                          | 101,181  | 2%             |  |  |  |  |
| 510 District Administration              | -               | -                 | -         |                | -               | -                              | -        |                |  |  |  |  |
| 550 District Admin Support               | -               | -                 | -         |                | -               | -                              | -        |                |  |  |  |  |
| 600 Maintenance & Operations             | 934,165         | 71,734            | 862,432   | 8%             | 19,500          | 2,027                          | 17,473   | 10%            |  |  |  |  |
| 700 Pupil Activity                       | 42,580          | -                 | 42,580    | 0%             | 3,102           | -                              | 3,102    | 0%             |  |  |  |  |
| Total Operating Expenditures             | 3,020,447       | 219,763           | 2,800,683 | 7%             | 1,021,817       | 86,280                         | 935,536  | 8%             |  |  |  |  |
| 900 Transfer to Other Funds              | -               |                   | -         |                | -               |                                | -        |                |  |  |  |  |
| Total Expenditures                       | 3,020,447       | 219,763           | 2,800,683 | 7%             | 1,021,817       | 86,280                         | 935,536  | 8%             |  |  |  |  |
| *Expenditures do not include encumbrance | ai              |                   |           |                | ·               |                                |          |                |  |  |  |  |