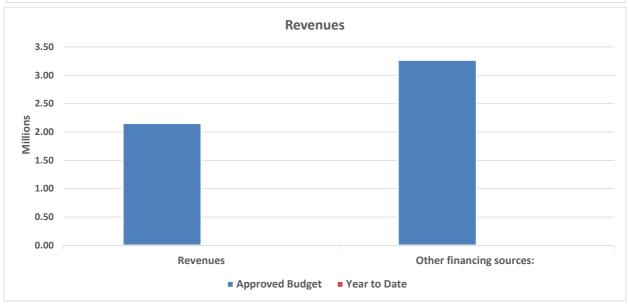

### North Slope Borough School District General School Operating Fund - Special Revenue Funds - Food Service As of August 31, 2020

|                                                   | Approved Budget | Year to Date | Variance    |
|---------------------------------------------------|-----------------|--------------|-------------|
| Revenues                                          | 2,153,823       | -            | 2,153,823   |
| Expenditures                                      |                 |              |             |
| Food Service:                                     |                 |              |             |
| Certified salaries                                | 94,201          | 15,700       | 78,501      |
| Non-certified salaries                            | 1,078,310       | 16,999       | 1,061,311   |
| Employee benefits                                 | 911,939         | 20,706       | 891,233     |
| Staff travel                                      | 18,000          | -            | 18,000      |
| Energy                                            | 11,050          | 245          | 10,805      |
| Supplies, materials, and media                    | 3,306,927       | 81,014       | 3,225,913   |
| Maintenance                                       | 3,000           | -            | 3,000       |
| Total Expenditures                                | 5,423,427       | 134,664      | 5,288,763   |
| Excess (deficiency) of revenues over expenditures | (3,269,604)     | (134,664)    | (3,134,940) |
| Other financing sources:                          |                 |              |             |
| Transfers in - School Operating Fund              | 3,269,604       | -            | 3,269,604   |