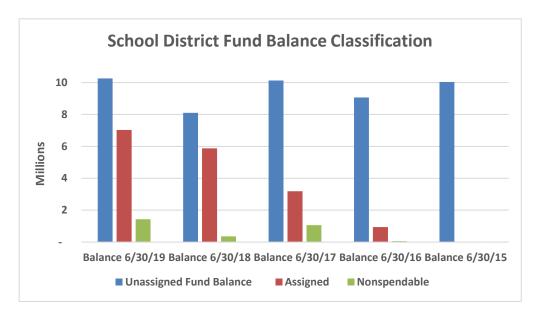

4. Page 15 - Fund Balance as of June 30, 2019 was \$18,723,820. We are in the midst of our FY20 Audit, Fund Balance figures will be updated upon complition of the FY20 Audit.

5. Page 17 - Cash and Investments to date through August 31, 2020 are \$39,994,775. 42,532,318.11. This is a net decrease of \$2,537,543 or 6.4% from previous month. The net decrease is mainly due to the operating expenditures for the month end.

# Section II - Fund Balance Classification

General School Operating Fund - Designation of Fund Balance
As of August 31, 2020

|                 | Unassigned<br>Fund Balance | Assigned  | Nonspendable |
|-----------------|----------------------------|-----------|--------------|
| Balance 6/30/19 | 10,262,831                 | 7,030,948 | 1,430,041    |
| Balance 6/30/18 | 8,101,593                  | 5,873,882 | 364,655      |
| Balance 6/30/17 | 10,132,025                 | 3,186,103 | 1,066,827    |
| Balance 6/30/16 | 9,064,785                  | 937,619   | 62,004       |
| Balance 6/30/15 | 10,040,987                 | -         | 7,815        |