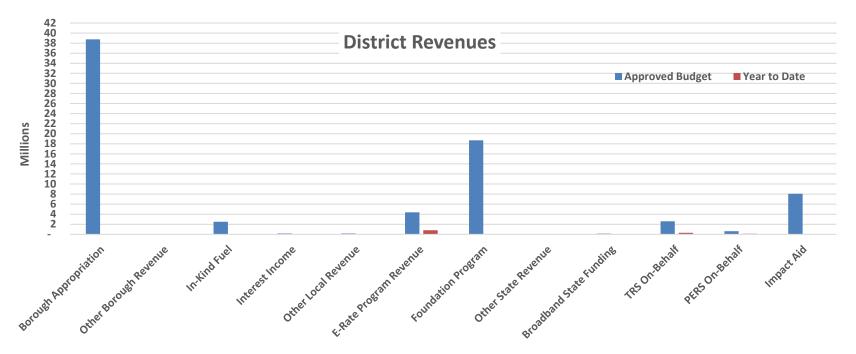

Enclosed for your review and discussion is the North Slope Borough School District Monthly Financial Report for the month ending August 31, 2020.

Please note the following items in the Report:

1. Page 5 - General Fund revenues to date through August 31, 2020 are \$1,234,205 or 2 percent of budget. This primarily reflects the revenues received to date of E-Rate and PERS/TERS on behalf payments. The District did receive the initial installment appropriation from the Borough in the sum amount of approx. \$19.4 million. We are currently in the process of performing our Bank Reconciliations for the Month of August.

# North Slope Borough School District General School Operating Fund - Summary of Revenues As of August 31, 2020

|                         | Approved Budget | Year to Date | Variance     | % of Budget |
|-------------------------|-----------------|--------------|--------------|-------------|
| Revenues:               |                 |              |              |             |
| Borough Appropriation   | 38,766,371      | -            | (38,766,371) | 0%          |
| Other Borough Revenue   | -               | -            | -            |             |
| In-Kind Fuel            | 2,500,000       | -            | (2,500,000)  | 0%          |
| Interest Income         | 175,000         | -            | (175,000)    | 0%          |
| Other Local Revenue     | 191,400         | 1,150        | (190,250)    | 1%          |
| E-Rate Program Revenue  | 4,393,440       | 811,200      | (3,582,240)  | 18%         |
| Foundation Program      | 18,678,264      | -            | (18,678,264) | 0%          |
| Other State Revenue     | -               | -            | -            |             |
| Broadband State Funding | 150,000         | -            | (150,000)    | 0%          |
| TRS On-Behalf           | 2,605,492       | 315,150      | (2,290,342)  | 12%         |
| PERS On-Behalf          | 627,344         | 106,705      | (520,639)    | 17%         |
| Impact Aid              | 8,070,542       | -            | (8,070,542)  | 0%          |
| Operating Revenues      | 76,157,853      | 1,234,205    | (74,923,648) | 2%          |
| Total Revenues          | 76,157,853      | 1,234,205    | (74,923,648) | 2%          |