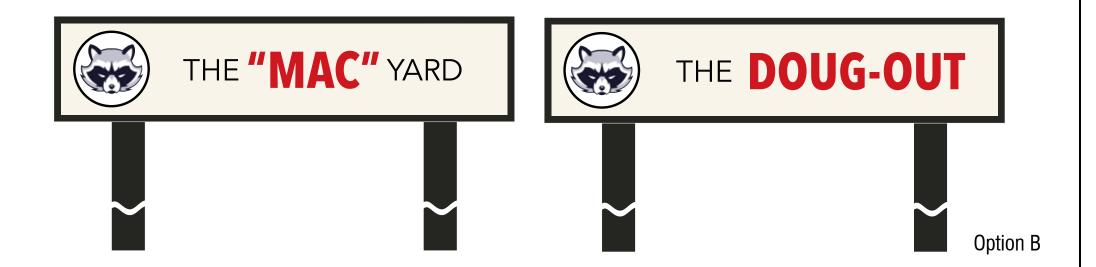

customer: Prospect Heights SD 23

location:

work order #: Outdoor Learning Space

Signage

date: 1.27.2023 revision: 04

## **SIGN PROOF**

quantity: 1 each size: 48" x 11"

material: 1 1/2" thick redwood

color: as shown

process: sandblasted background,

painted with digital print logo mounting: 4x4 posts or brick

## **APPROVAL**

X
Customer Approval

Date

X
Landlord Approval

ARTWORK CHARGE INCLUDES 1 DRAWING AND 1 REVISION.
Any subsequent revisions will be billed at \$75/hour.

847.640.1335 | **sign**palace.com

68 north lively blvd. elk grove village, IL 60007