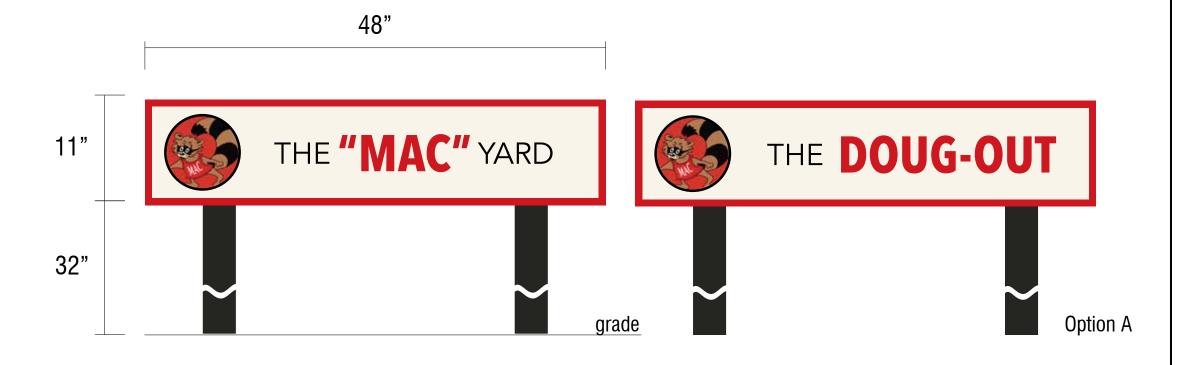

customer: Prospect Heights SD 23

location:

work order #: Outdoor Learning Space

Signage

date: 1.27.2023 revision: 04

## **SIGN PROOF**

quantity: 1 each size: 48" x 11"

material: 1 1/2" thick redwood

color: as shown

process: sandblasted background,

painted with digital print logo mounting: 4x4 posts or brick

## **APPROVAL**

X
Customer Approval

Date

X
Landlord Approval

ARTWORK CHARGE INCLUDES 1 DRAWING AND 1 REVISION.
Any subsequent revisions will be billed at \$75/hour.

847.640.1335 | **sign**palace.com

68 north lively blvd. elk grove village, IL 60007