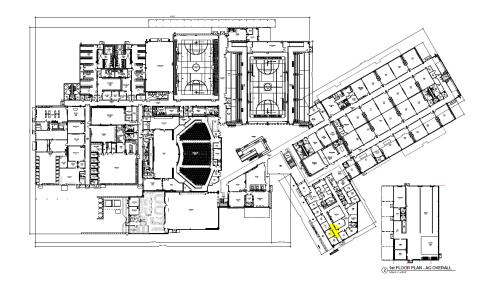

Classroom Wing Area A/A1

Classroom Wing Area A/A1

Classroom Wing Area A/A1

Area B Admin

Area B Admin

Area C 1st Flr Open Area CTE

Area C 1st Flr Open Area CTE

Cafeteria

Auditorium

Dance/Cheer Studio

CTE

CTE

Practice Gym Weight Room Locker Room

**Competition Gym** 

AG Barn

AG Barn

Roof

#### Navarro High School (Bond 2021)