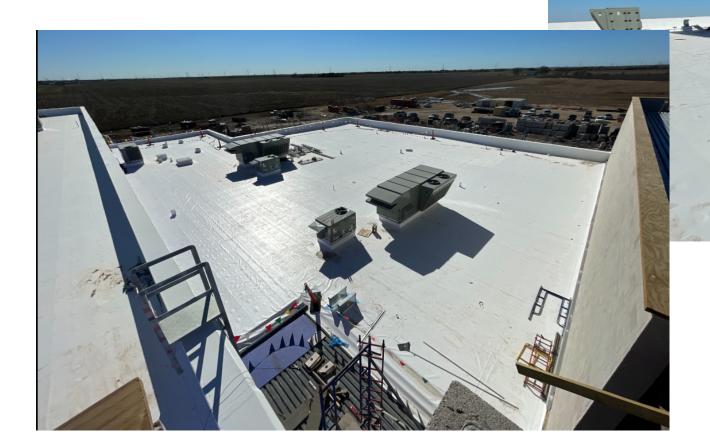

Classroom Wing Area A/A1





Classroom Wing Area A/A1





Classroom Wing Area A/A1





Area B Admin







Area B Admin





Area C 1st Flr Open Area CTE





Area C 1st Flr Open Area CTE





Cafeteria





Auditorium





Dance/Cheer Studio





CTE





CTE





Practice Gym Weight Room Locker Room





**Competition Gym** 





AG Barn





AG Barn





Roof





#### Navarro High School (Bond 2021)

#### **MILESTONES**

- •Groundbreaking September 2023
- Public Utilities October 2023
- Sitework November 2023
- Steel Erection March 2024
- •Roofing April 2024
- Temporary Power May 2024
- Sheetrock August 2024
- •AG Barn October 2024



Dec 2024





Dec 2024



#### (November 18 – December 16):

Traffic Signal

FFE Procurement

Link / Huber Intersection



#### **2024 BOND UPDATE**

Athletic Complex
Navarro South Elementary
Primary & Intermediate Parking-Playground Improvements
Chiller Replacement
Existing Elementary and Intermediate Refresh
Jr High Remodel/Refresh/Expansion





### **2024 BOND UPDATE**

Athletic Complex

# DRAFT





### **2024 BOND UPDATE**

Navarro South Elementary

# DRAFT





# DISCUSSION