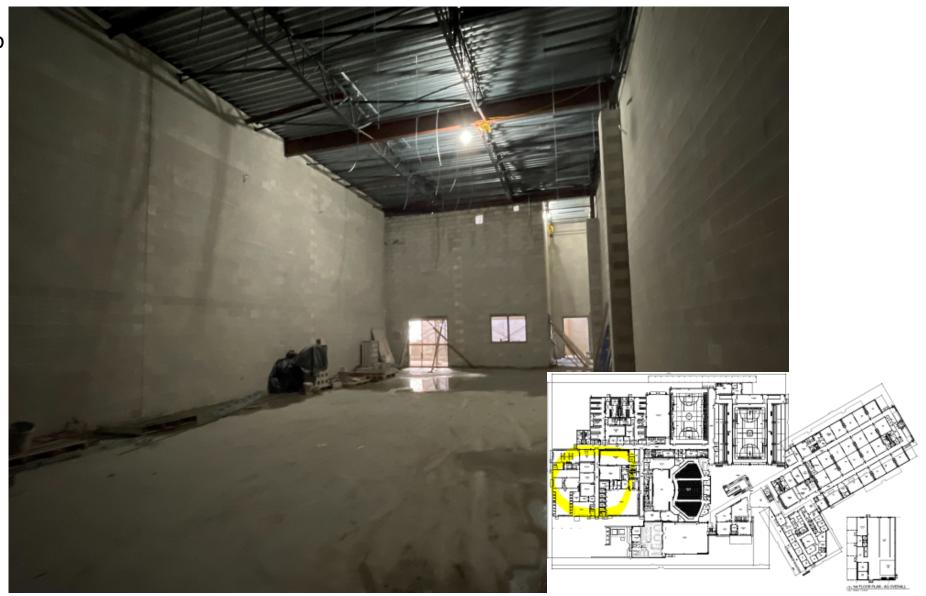

Classroom Wing Area A/A1

Classroom Wing Area A/A1

Classroom Wing Area A/A1

Area B Admin

Area B Admin

Area C 1st Flr Open Area CTE

Area C 1st Flr Open Area CTE

Cafeteria

Auditorium

Dance/Cheer Studio

CTE

CTE

Practice Gym Weight Room Locker Room

**Competition Gym** 

AG Barn

AG Barn

Roof