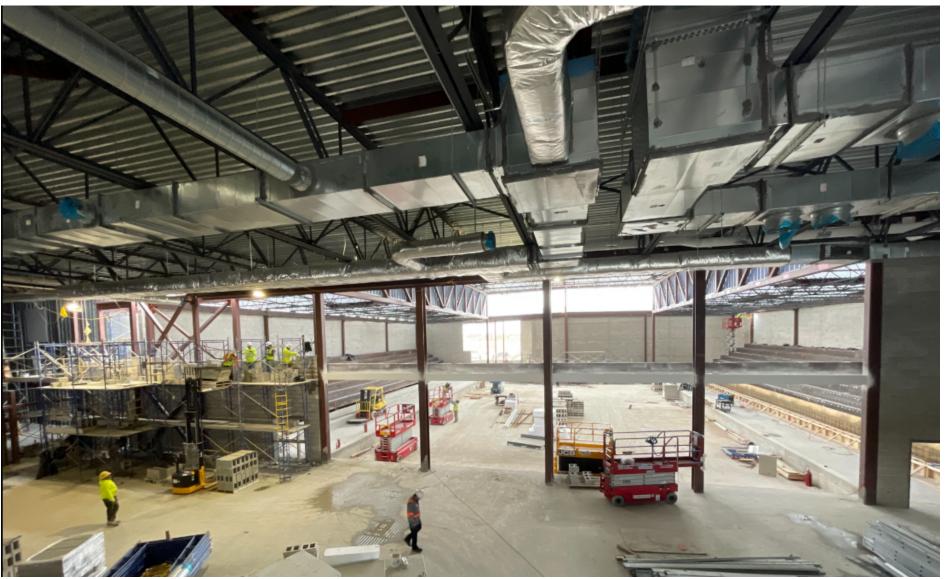

Classroom Wing Area A/A1

Classroom Wing Area A/A1

Classroom Wing Area A/A1

Area B Admin

Area B Admin

Area C 1st Flr Open Area CTE

Area C 1st Flr Open Area CTE

Cafeteria

Auditorium

Dance/Cheer Studio

CTE

CTE

Practice Gym Weight Room Locker Room

**Competition Gym** 

AG Barn

AG Barn