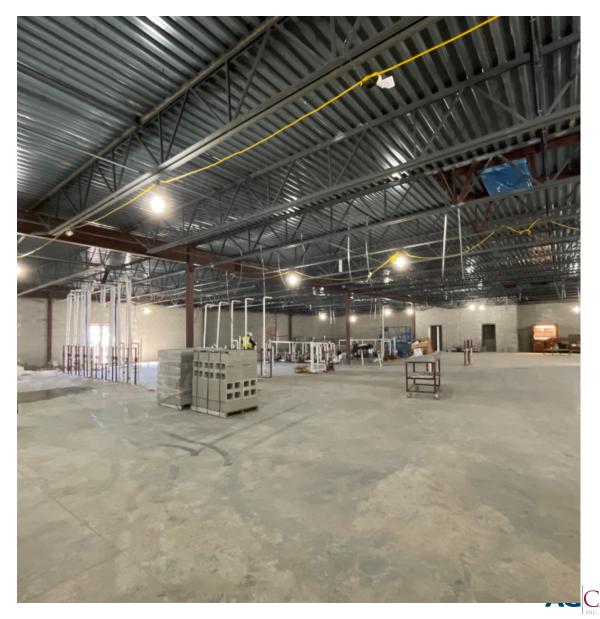

Classroom Wing Area A/A1





Classroom Wing Area A/A1





Classroom Wing Area A/A1





Area B Admin







Area B Admin





Area C 1st Flr Open Area CTE





Area C 1st Flr Open Area CTE





Cafeteria





Auditorium





Dance/Cheer Studio





CTE





CTE





Practice Gym Weight Room Locker Room





**Competition Gym** 





AG Barn





AG Barn





Roof





#### Navarro High School (Bond 2021)

#### **MILESTONES**

- •Groundbreaking September 2023
- Public Utilities October 2023
- Sitework November 2023
- Steel Erection March 2024
- •Roofing April 2024
- Temporary Power May 2024
- Sheetrock August 2024
- •AG Barn October 2024



Dec 2024





Dec 2024



#### (November 18 – December 16):

Traffic Signal

FFE Procurement

Link / Huber Intersection



#### **2024 BOND UPDATE**

Athletic Complex
Navarro South Elementary
Primary & Intermediate Parking-Playground Improvements
Chiller Replacement
Existing Elementary and Intermediate Refresh
Jr High Remodel/Refresh/Expansion





### **2024 BOND UPDATE**

Athletic Complex

# DRAFT





### **2024 BOND UPDATE**

Navarro South Elementary