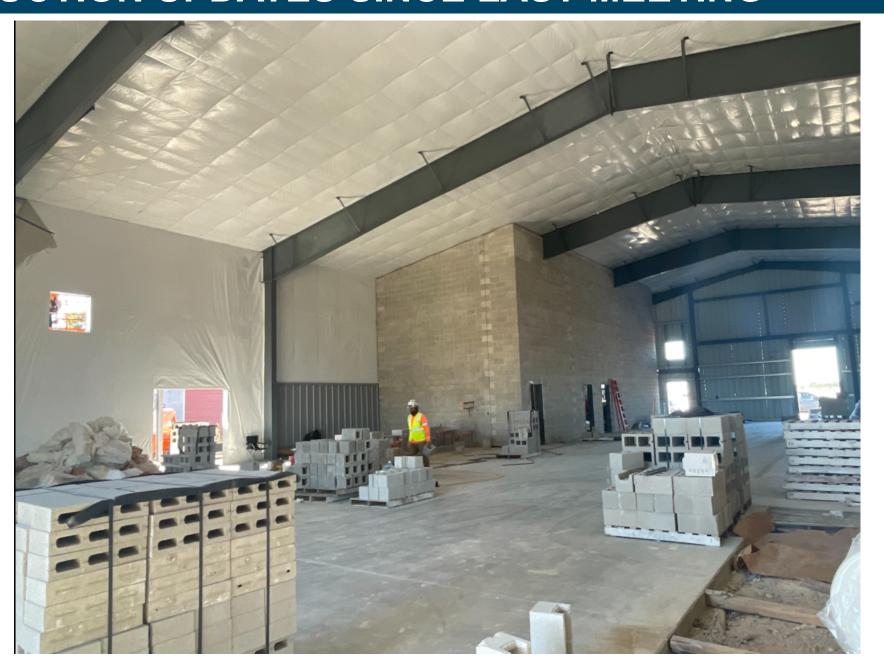

Classroom Wing Area A/A1

Classroom Wing Area A/A1

Classroom Wing Area A/A1

Area B Admin

Area B Admin

Area C 1st Flr Open Area CTE

Area C 1st Flr Open Area CTE

Cafeteria

Auditorium

Dance/Cheer Studio

CTE

CTE

Practice Gym Weight Room Locker Room

**Competition Gym** 

AG Barn

AG Barn