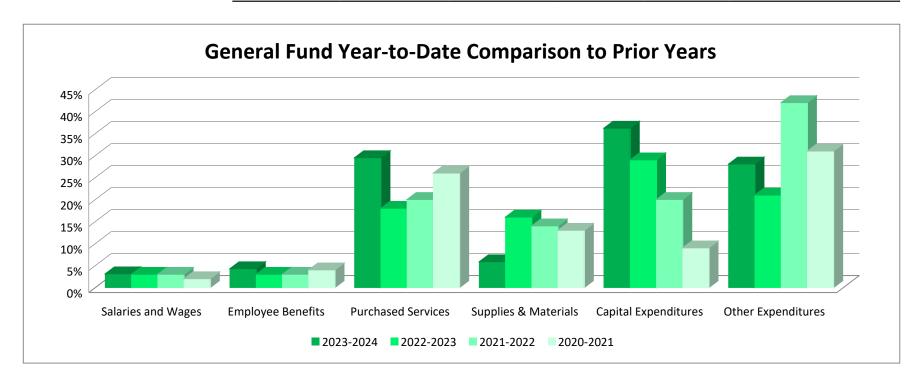

### Waterville-Elysian-Morristown Expenditure Comparison Report

**Expenditures For The Month Ended August 31, 2023** 

#### **General Fund**

Salaries and Wages Employee Benefits Purchased Services Supplies & Materials Capital Expenditures Other Expenditures Total General Fund

Food Service Fund Community Education Fund Construction Fund Debt Service Fund Custodial Fund Total All Funds

|               | 2023-2024    |               | Year      | -to-Date Compa | ared to Total Bu | ıdget     |
|---------------|--------------|---------------|-----------|----------------|------------------|-----------|
| Current Month | Year-to-Date | Budget        | 2023-2024 | 2022-2023      | 2021-2022        | 2020-2021 |
| 106,960.79    | 178,024.28   | 5,735,606.00  | 3%        | 3%             | 3%               | 2%        |
| 55,480.40     | 101,383.37   | 2,376,451.00  | 4%        | 3%             | 3%               | 4%        |
| 288,482.58    | 459,800.76   | 1,559,246.00  | 29%       | 18%            | 20%              | 26%       |
| 37,248.53     | 56,185.92    | 960,787.00    | 6%        | 16%            | 14%              | 13%       |
| 38,005.77     | 61,447.21    | 169,756.00    | 36%       | 29%            | 20%              | 9%        |
| 50.00         | 14,240.25    | 50,769.00     | 28%       | 21%            | 42%              | 31%       |
| 526,228.07    | 871,081.79   | 10,852,615.00 | 8%        | 7%             | 6%               | 7%        |
|               |              |               |           |                |                  |           |
| 10,434.58     | 16,669.51    | 580,273.00    | 3%        | 8%             | 8%               | 8%        |
| 27,152.49     | 45,604.43    | 413,002.00    | 11%       | 10%            | 13%              | 13%       |
| -             | -            | 1,226,541.00  | 0%        | 0%             | 0%               | 4%        |
| -             | 318,839.03   | 1,456,800.00  | 22%       | 23%            | 24%              | 25%       |
| -             | -            | 11,000.00     | 0%        | 0%             | 14%              | 0%        |
| 563,815.14    | 1,252,194.76 | 14,540,231.00 | 9%        | 7%             | 3%               | 7%        |