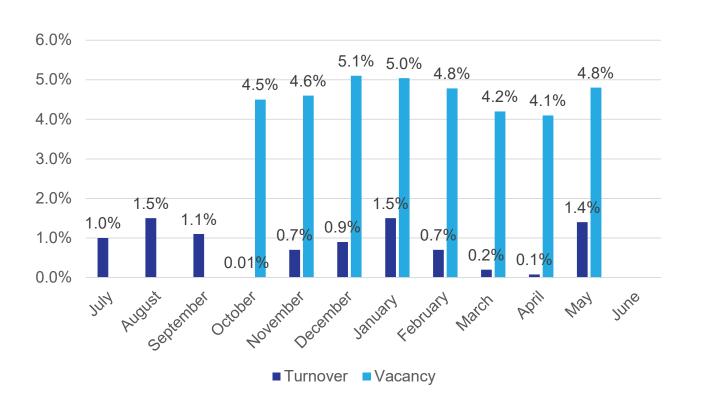

|
| ВСВА                                              | 5/19/2025   | 1                | N          |
| School Psychologist                               | 5/1/2025    | 12               | Y (2)      |
| Grants Coordinator                                | 5/30/2025   | 1                | N          |

## **Recruitment Summary**

| Job Title                 | Date Opened | Applicants Total | Filled Y/N |
|---------------------------|-------------|------------------|------------|
| School Counselor          | 5/30/2025   | 12               | N          |
| Assistant Principal (MHS) | 3/7/2025    | 128              | Υ          |
|                           |             |                  |            |



#### **Separations Year to Date**



#### Turnover and Vacancy Rate % Year to Date