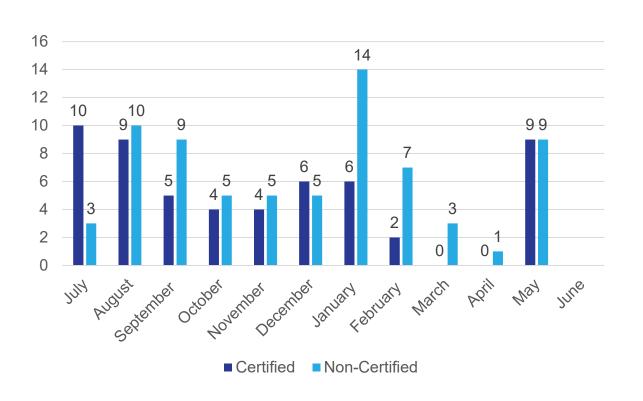

| 5/1/2025    | 1                | N          |
| ВСВА                                              | 5/19/2025   | 1                | N          |
| School Psychologist                               | 5/1/2025    | 12               | Y (2)      |
| Grants Coordinator                                | 5/30/2025   | 1                | N          |

## **Recruitment Summary**

| Job Title                 | Date Opened | Applicants Total | Filled Y/N |
|---------------------------|-------------|------------------|------------|
| School Counselor          | 5/30/2025   | 12               | N          |
| Assistant Principal (MHS) | 3/7/2025    | 128              | Υ          |
|                           |             |                  |            |



#### **Separations Year to Date**



#### Turnover and Vacancy Rate % Year to Date