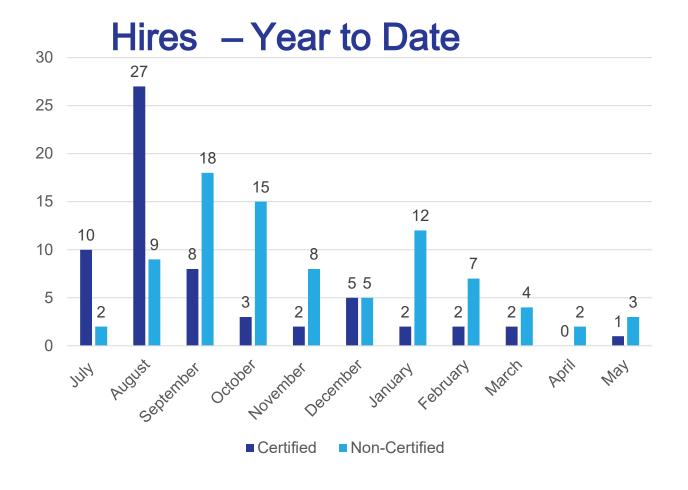

• Staffing: Time Period – May 1 – May 31, 2025

New Hires -4

- Certified: 1
- **ELA Teacher**

New Hires continued on next page

● Staffing: Time Period — May 1 — May 31, 2025

New Hires - continued

- Non-Certified: 3
- BCBA -
- Paraeducator (Bielefield)
- SEL Interventionist (Moody)

● Staffing: Time Period — May 1 — May 31, 2025

#### Separations -

• Retirements: 8 –

```
Elementary School Teacher – (Snow)
Cafeteria Lead I – (Bielefield)
PE/Health Teacher – (MHS)
Assistant Principal – (Beman)
Principal – (Wesley)
Elementary School Teacher – (Bielefield)
Elementary School Teacher – (Farm Hill)
Cafeteria Lead – (Farm Hill)
```

• Resignations: 10

Certified staff: 3

- Staffing: Time Period May 1 May 31, 2025
- Resignations: continued
- Certified Staff:
- Guidance Counselor 2 (MHS)
- Math Teacher (Beman)
- Non Certified: 7
- BCBA (Snow)
- Paraeducator (Farm Hill)
- Instructional Aide -2 (Bielefield)
- Paraeducator (Snow)
- Family Engagement Liaison (Macdonough/Spencer)
- SEL Interventionist (Bielefield)

#### **Separations Year to Date**