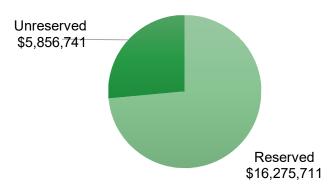

|
|     | 170,853.09    |    | 171,501.03     | 647.94          |
|     | 6,164,644.77  |    | 7,112,389.85   | 64,839.65       |
|     | 4,809,173.70  |    | 4,608,240.84   | 116.15          |
|     | 4,516,942.47  |    | 4,529,749.76   | 12,807.29       |
|     | 2,539,130.51  |    | 2,539,130.51   | -               |
|     | 203.47        |    | 204.16         | 0.69            |
|     | 150,000.00    |    | 150,000.00     | -               |
|     | 150,000.00    |    | 150,000.00     | -               |
|     | 150,000.00    |    | 150,000.00     | -               |
|     | 150,000.00    |    | 150,000.00     | -               |
|     | 2,406.00      |    | 2,406.00       | \$<br>-         |
| \$  | 21,369,725.58 | \$ | 22,132,451.13  | \$<br>87,993.38 |



## **Asset Reservations**