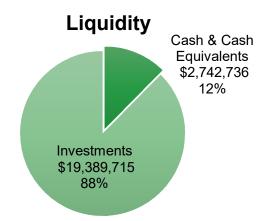

## **FARIBAULT PUBLIC SCHOOLS**

**Investment Balances As of December 2024** 

CCF - MAIN CHECKING
CCF -SAVINGS
MSDLAF+LIQUID MONEY MARKET
MSDLAF+ MAX MONEY MARKET
MN TRUST OPERATIONS
MN TRUST INVESTMENTS
MN TRUST MAINTENANCE BONDS
US BANK - IRREVOCABLE TRUST
US BANK - ROOSEVELT DEBT
FIRST UNITED BANK CD
PREMIER BANK CD
RELIANCE BANK CD
STATE BANK OF FARIBAULT CD
PETTY CASH
TOTAL CASH AND INVESTMENTS

| End | ding Balance  | E  | Inding Balance | Interest/Div    |
|-----|---------------|----|----------------|-----------------|
| •   | 11/30/2024    |    | 12/31/2024     | Earned          |
|     | 962,517.24    |    | 878,409.17     | \$<br>3,088.56  |
|     | 1,007,148.35  |    | 1,011,264.41   | 4,116.06        |
|     | 596,705.98    |    | 679,155.40     | 2,377.04        |
|     | 170,853.09    |    | 171,501.03     | 647.94          |
|     | 6,164,644.77  |    | 7,112,389.85   | 64,839.65       |
|     | 4,809,173.70  |    | 4,608,240.84   | 116.15          |
|     | 4,516,942.47  |    | 4,529,749.76   | 12,807.29       |
|     | 2,539,130.51  |    | 2,539,130.51   | -               |
|     | 203.47        |    | 204.16         | 0.69            |
|     | 150,000.00    |    | 150,000.00     | -               |
|     | 150,000.00    |    | 150,000.00     | -               |
|     | 150,000.00    |    | 150,000.00     | -               |
|     | 150,000.00    |    | 150,000.00     | -               |
|     | 2,406.00      |    | 2,406.00       | \$<br>-         |
| \$  | 21,369,725.58 | \$ | 22,132,451.13  | \$<br>87,993.38 |