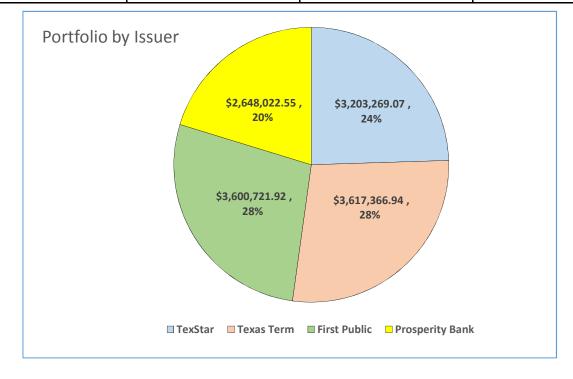

## Investment Report For the quarter ending March 2018

| TexStar                              |    | General Operating | Interest & Sinking | Capital Projects |
|--------------------------------------|----|-------------------|--------------------|------------------|
| Beginning Balance                    | \$ | 2,830,131.62      | \$<br>6,548.94     | \$<br>355,702.46 |
| Interest Earned                      | \$ | 9,650.78          | \$<br>22.31        | \$<br>1,212.96   |
| Ending Value                         | \$ | 2,839,782.40      | \$<br>6,571.25     | \$<br>356,915.42 |
| (Investment Pool; MDY 1.499%)        |    |                   |                    |                  |
| Texas Term                           |    | General Operating | Interest & Sinking | Capital Projects |
| Beginning Balance                    | \$ | 3,602,288.56      | \$<br>7,014.52     | \$<br>70.71      |
| Interest Earned                      | \$ | 7,977.46          | \$<br>15.53        | \$<br>0.16       |
| Ending Value                         | \$ | 3,610,266.02      | \$<br>7,030.05     | \$<br>70.87      |
| (Money Market Fund; MDY 1.50%)       |    |                   |                    |                  |
| First Public                         |    | General Operating | Interest & Sinking | Capital Projects |
| Beginning Balance                    | \$ | -                 | \$<br>-            | \$<br>-          |
| Deposits for the Period              | \$ | 2,000,000.00      | \$<br>1,600,000.00 | \$<br>-          |
| Interest Earned                      | \$ | 401.07            | \$<br>320.85       | \$<br>-          |
| Ending Value                         | \$ | 2,000,401.07      | \$<br>1,600,320.85 | \$<br>-          |
| (Corporate Overnight Fund; MDY 1.83) | %) |                   |                    |                  |
| Prosperity Bank                      |    | General Operating | Interest & Sinking | Capital Projects |
| Beginning Balance                    | \$ | 11,356,025.91     | \$<br>930,835.06   | \$<br>184,442.86 |
| Deposits for the Period              | \$ | 11,282,794.82     | \$<br>1,483,448.46 | \$<br>682,595.18 |
| Withdrawals for the Period           | \$ | 20,475,379.51     | \$<br>1,960,425.00 | \$<br>847,122.30 |
| Interest Earned                      | \$ | 8,063.23          | \$<br>2,438.37     | \$<br>305.47     |
| Ending Value                         | \$ | 2,171,504.45      | \$<br>456,296.89   | \$<br>20,221.21  |
| (Checking; APY .35%)                 |    |                   |                    |                  |