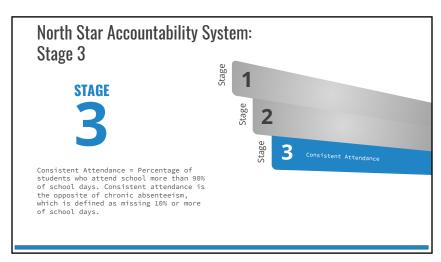

## North Star Accountability System: General Information

---

- Purpose: Identify schools and districts for support under Every Student Succeeds Act (ESSA) and World's Best Workforce (WBWF)
- Replaces Multiple Measurements Rating (MMR), Adequate Yearly Progress (AYP) and Annual Measurable Achievement Objectives (AMAO) systems from No Child Left Behind (NCLB) and Minnesota's NCLB Waiver
- Uses several indicators grouped into three stages
- Focuses on equity, changes the lens

## Initial Themes: Attendance

- Overall attendance rates are decreasing
- Significant increase in English Learner attendance rate (+8.3 in 3 years)
- Significant one-year increase in Asian attendance rate (+13.1)
- Above state average: Hispanic/Latino, Asian, English Learner

**Consistent Attendance** 

| Consistent Attendance                | 2014-2015 | 2015-2016 | 2016-2017 |  |  |
|--------------------------------------|-----------|-----------|-----------|--|--|
| All Students                         | 87.7*     | 85.5      | 83.2      |  |  |
| Hispanic/Latino                      | 79.0      | 82.0      | 80.3*     |  |  |
| Native Hawaiian/<br>Pacific Islander |           |           |           |  |  |
| American Indian/<br>Alaskan Native   | 61.2*     | 63.0*     | 55.0      |  |  |
| Asian                                | 94.5*     | 83.3      | 96.4*     |  |  |
| Black/<br>African American           | 70.4      | 65.3      | 62.6      |  |  |
| White                                | 91.2*     | 89.1*     | 87.4      |  |  |
| Two or More Races                    | 77.7      | 75.7      | 68.7      |  |  |
| English Learner                      | 82.1      | 78.9      | 90.4*     |  |  |
| Special Education                    | 79.2*     | 71.6      | 67.5      |  |  |
| Free/Reduced Lunch                   | 78.0      | 73.8      | 69.2      |  |  |