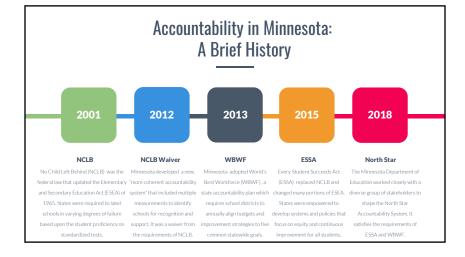

## North Star Accountability System: General Information

---

- Purpose: Identify schools and districts for support under Every Student Succeeds Act (ESSA) and World's Best Workforce (WBWF)
- Replaces Multiple Measurements Rating (MMR), Adequate Yearly Progress (AYP) and Annual Measurable Achievement Objectives (AMAO) systems from No Child Left Behind (NCLB) and Minnesota's NCLB Waiver
- Uses several indicators grouped into three stages
- Focuses on equity, changes the lens