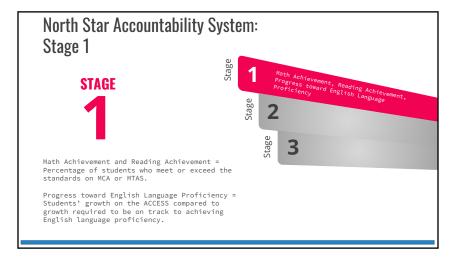

## North Star Accountability System: General Information

---

- Purpose: Identify schools and districts for support under Every Student Succeeds Act (ESSA) and World's Best Workforce (WBWF)
- Replaces Multiple Measurements Rating (MMR), Adequate Yearly Progress (AYP) and Annual Measurable Achievement Objectives (AMAO) systems from No Child Left Behind (NCLB) and Minnesota's NCLB Waiver
- Uses several indicators grouped into three stages
- Focuses on equity, changes the lens

## **Initial Themes: Academic Achievement Rates**

#### Reading

- Reading achievement relatively stable over last year; 5-year growth trends are more significant
- Reading above state average overall; also Hispanic/Latino, American Indian/Alaskan Native, Asian, White, Free/Reduced Lunch

#### Math

- Math achievement relatively stable over last year; 5-year growth trends are more significant
- Math above state average overall; also Hispanic/Latino, American Indian Alaskan Native, Asian, English Learner, Free/Reduced Lunch

# Initial Themes: Progress Toward English Language Proficiency

---

- Above the state average in 2017-2018
- Too few to be included in calculations in 2015-2016 and 2016-2017