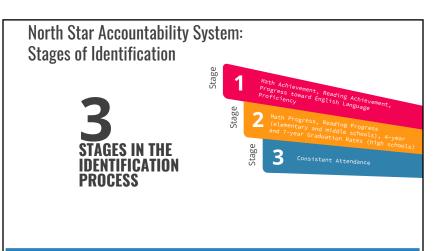

## North Star Accountability System: General Information

---

- Purpose: Identify schools and districts for support under Every Student Succeeds Act (ESSA) and World's Best Workforce (WBWF)
- Replaces Multiple Measurements Rating (MMR), Adequate Yearly Progress (AYP) and Annual Measurable Achievement Objectives (AMAO) systems from No Child Left Behind (NCLB) and Minnesota's NCLB Waiver
- Uses several indicators grouped into three stages
- Focuses on equity, changes the lens