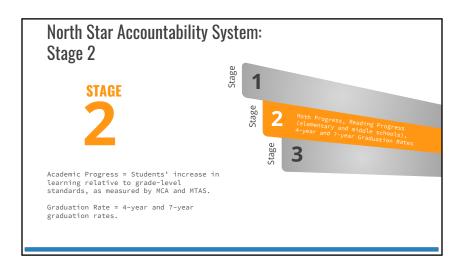

## North Star Accountability System: General Information

---

- Purpose: Identify schools and districts for support under Every Student Succeeds Act (ESSA) and World's Best Workforce (WBWF)
- Replaces Multiple Measurements Rating (MMR), Adequate Yearly Progress (AYP) and Annual Measurable Achievement Objectives (AMAO) systems from No Child Left Behind (NCLB) and Minnesota's NCLB Waiver
- Uses several indicators grouped into three stages
- Focuses on equity, changes the lens

## **Initial Themes: Academic Progress**

#### Reading

- Percent of students increasing achievement level has decreased over 3 years
- Percent of students with maintained achievement level increased over 3 years

#### Math

- Percent of students increasing achievement level has decreased over 3 years
- Percent of students decreasing achievement level has increased over 3 years

## **Initial Themes: Graduation**

#### \_\_\_

- Graduation rate increased over previous year
- Significant increase in American Indian/Alaskan Native graduation rate (+26.2 in 3 years)
- American Indian/Alaskan Native graduation rate above state average
- Significant one-year increases in Special Education and Free/Reduced Lunch graduation rates (+9.0 and +5.5, respectively)