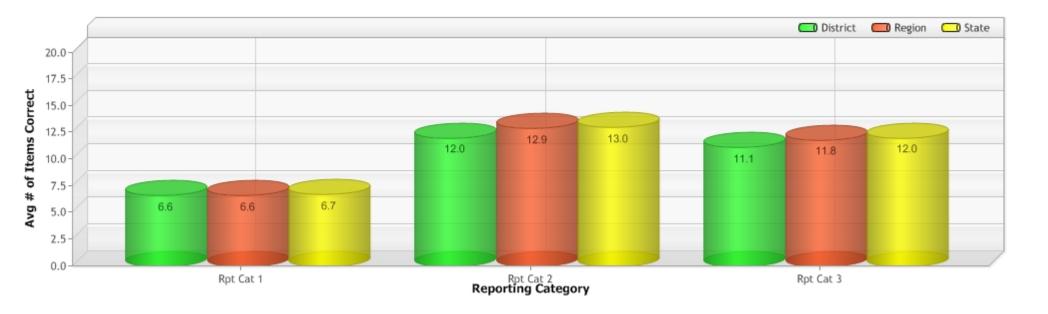

| Rpt Cat # | Description                                                                                                        | Tested | District Average | Region Average | State Average |
|-----------|--------------------------------------------------------------------------------------------------------------------|--------|------------------|----------------|---------------|
| 1         | The student will demonstrate an ability to understand and analyze a variety of written texts across reading genres | 10     | 6.6              | 6.6            | 6.7           |
| 2         | The student will demonstrate an ability to understand and analyze literary texts.                                  | 20     | 12.0             | 12.9           | 13.0          |
| 3         | The student will demonstrate an ability to understand and analyze informational texts.                             | 18     | 11.1             | 11.8           | 12.0          |