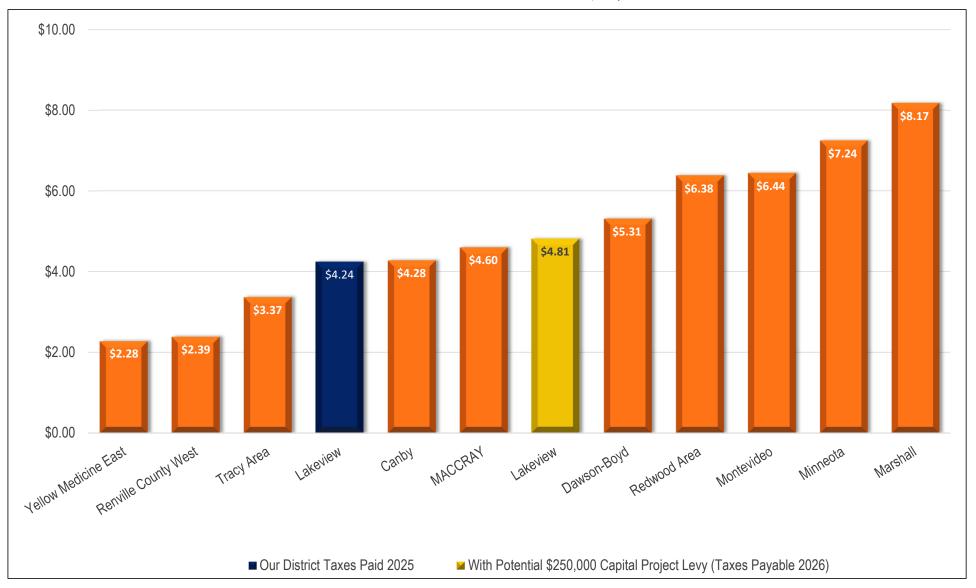

## Lakeview School District

Total School Property Taxes, Payable 2025, on One Acre of Ag. Homestead Property with a Total Estimated Market Value of \$11,000

Source: Pay 2025 School Tax Report

Note: Gold-colored bar represents estimated increase for referendum only for taxes payable in 2026. Other school district levy amounts for taxes payable in 2026 will be determined by the Minnesota Department of Education in the fall of 2025 and certified by the School Board in December of 2025.