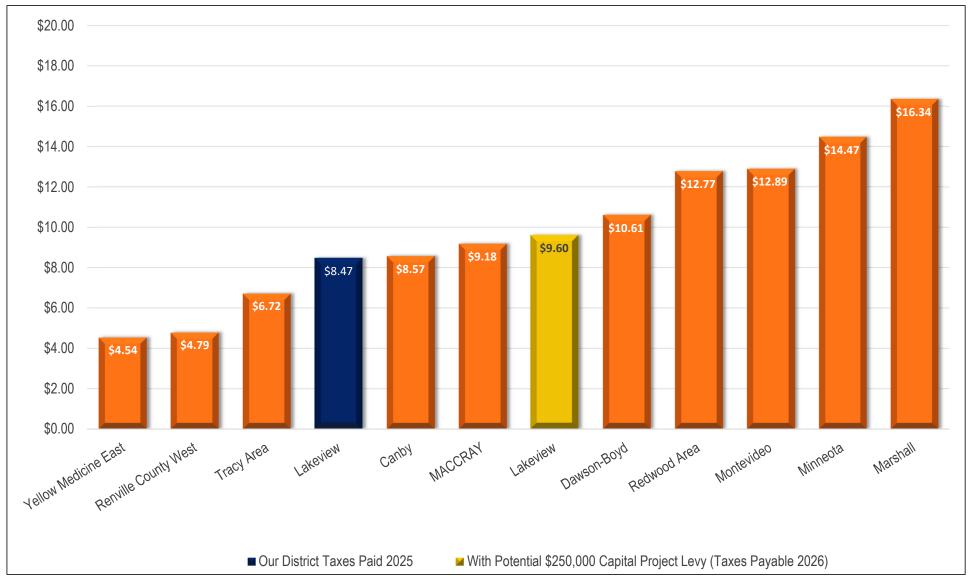

## Lakeview School District

Total School Property Taxes, Payable 2025, on One Acre of Ag. Homestead Property with a Total Estimated Market Value of \$11,000

Source: Pay 2025 School Tax Report

Note: Gold-colored bar represents estimated increase for referendum only for taxes payable in 2026. Other school district levy amounts for taxes payable in 2026 will be determined by the Minnesota Department of Education in the fall of 2025 and certified by the School Board in December of 2025.