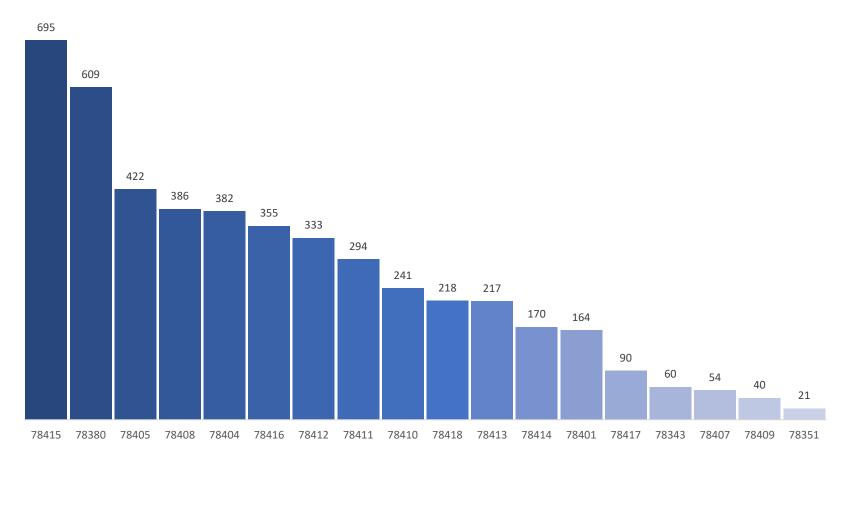

**Enrollment by Zipcode as of February 2023** 

## Nueces County Hospital District Enrollment by Zip Code As of 2/28/2023

| Zip Code | Description                                                        | Members | % to Total |
|----------|--------------------------------------------------------------------|---------|------------|
| 78415    | CC:FM 665 to CR 61 to County Line to Weber & Crosstown             | 695     | 14%        |
| 78380    | Robstown                                                           | 609     | 13%        |
| 78405    | CC:19th to Port Ave to Agnes, includes HPG                         | 422     | 9%         |
| 78408    | CC:Hwy 358 to Lipan Between I-37 & Agnes                           | 386     | 8%         |
| 78404    | CC:Six Points                                                      | 382     | 8%         |
| 78416    | CC:Hwy 358 to Old Brownsville to Tarlton to Weber, includes Molina | 355     | 7%         |
| 78412    | CC:Airline to Hwy 358 to Ennis Joslin to Ocean Drive               | 333     | 7%         |
| 78411    | CC:Ocean Drive to So Staples to Hwy 358 to Weber to Kostoryz       | 294     | 6%         |
| 78410    | CC:Annaville and Calallen                                          | 241     | 5%         |
| 78418    | CC:Flour Bluff                                                     | 218     | 4%         |
| 78413    | CC:Weber to Holly rd to So Staples to Oso Pkwy                     | 217     | 4%         |
| 78414    | CC:So Staples to Holly Rd to Cayo Del Oso to Oso Creek             | 170     | 3%         |
| 78401    | CC:Downtown and Cargo Docks                                        | 164     | 3%         |
| 78417    | CC:Old Brownsville to Ayers to Saratoga                            | 90      | 2%         |
| 78343    | Bishop + FM 665 to CR 107 W to CR 57E                              | 60      | 1%         |
| 78407    | CC: I-37 Up River Rd to South Port Ave to Joe Fulton Corridor      | 54      | 1%         |
| 78409    | CC:Hwy 44 to Up River Rd to Rand Morgan E to Hwy 358               | 40      | 1%         |
| 78351    | Driscoll                                                           | 21      | 0%         |
|          | Subtotal                                                           | 4,751   | 98%        |
|          | Total                                                              | 4,863   |            |