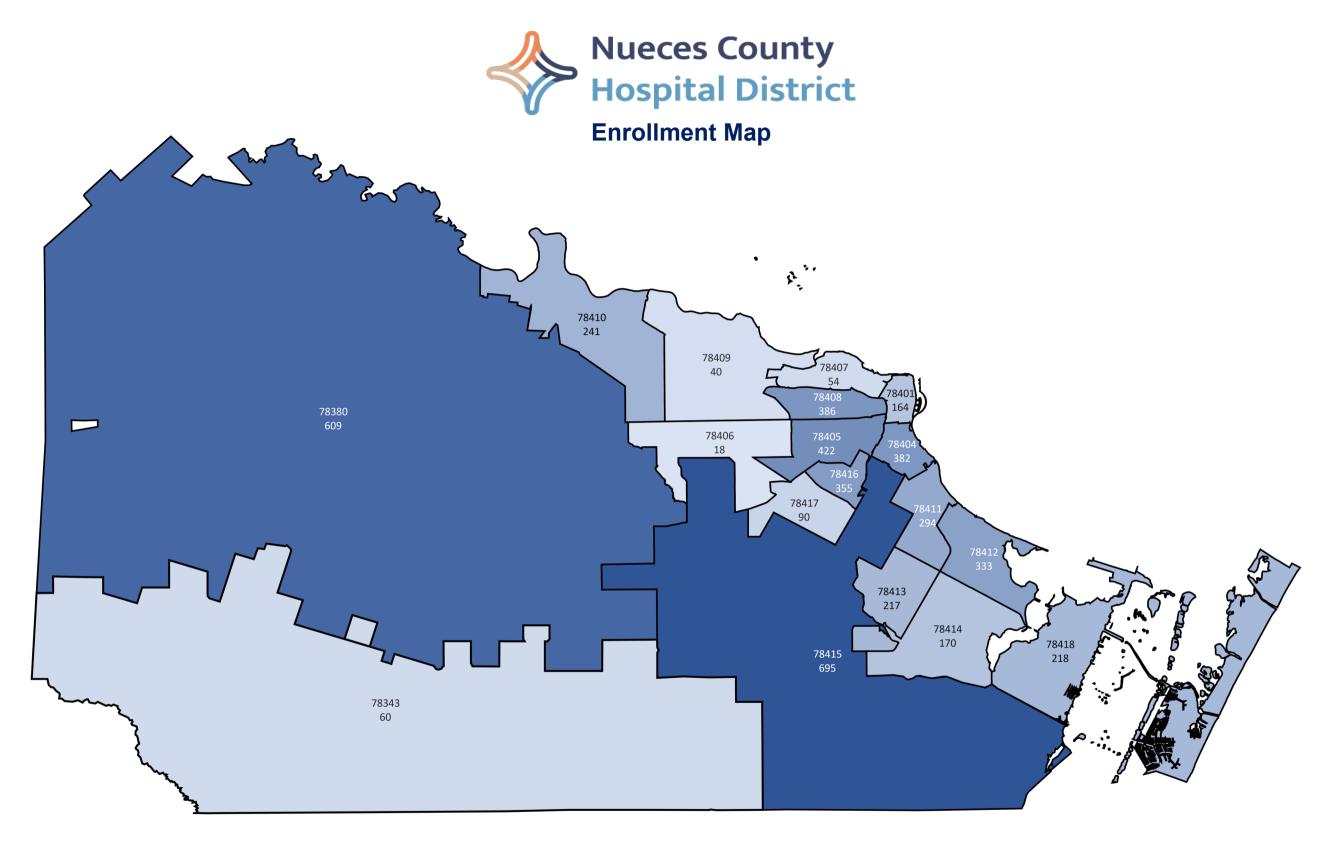

**Enrollment by Zipcode as of February 2023** 

## Nueces County Hospital District Enrollment by Zip Code As of 2/28/2023

| Zip Code | Description                                                        | Members | % to Total |
|----------|--------------------------------------------------------------------|---------|------------|
| 78415    | CC:FM 665 to CR 61 to County Line to Weber & Crosstown             | 695     | 14%        |
| 78380    | Robstown                                                           | 609     | 13%        |
| 78405    | CC:19th to Port Ave to Agnes, includes HPG                         | 422     | 9%         |
| 78408    | CC:Hwy 358 to Lipan Between I-37 & Agnes                           | 386     | 8%         |
| 78404    | CC:Six Points                                                      | 382     | 8%         |
| 78416    | CC:Hwy 358 to Old Brownsville to Tarlton to Weber, includes Molina | 355     | 7%         |
| 78412    | CC:Airline to Hwy 358 to Ennis Joslin to Ocean Drive               | 333     | 7%         |
| 78411    | CC:Ocean Drive to So Staples to Hwy 358 to Weber to Kostoryz       | 294     | 6%         |
| 78410    | CC:Annaville and Calallen                                          | 241     | 5%         |
| 78418    | CC:Flour Bluff                                                     | 218     | 4%         |
| 78413    | CC:Weber to Holly rd to So Staples to Oso Pkwy                     | 217     | 4%         |
| 78414    | CC:So Staples to Holly Rd to Cayo Del Oso to Oso Creek             | 170     | 3%         |
| 78401    | CC:Downtown and Cargo Docks                                        | 164     | 3%         |
| 78417    | CC:Old Brownsville to Ayers to Saratoga                            | 90      | 2%         |
| 78343    | Bishop + FM 665 to CR 107 W to CR 57E                              | 60      | 1%         |
| 78407    | CC: I-37 Up River Rd to South Port Ave to Joe Fulton Corridor      | 54      | 1%         |
| 78409    | CC:Hwy 44 to Up River Rd to Rand Morgan E to Hwy 358               | 40      | 1%         |
| 78351    | Driscoll                                                           | 21      | 0%         |
|          | Subtotal                                                           | 4,751   | 98%        |
|          | Total                                                              | 4,863   |            |