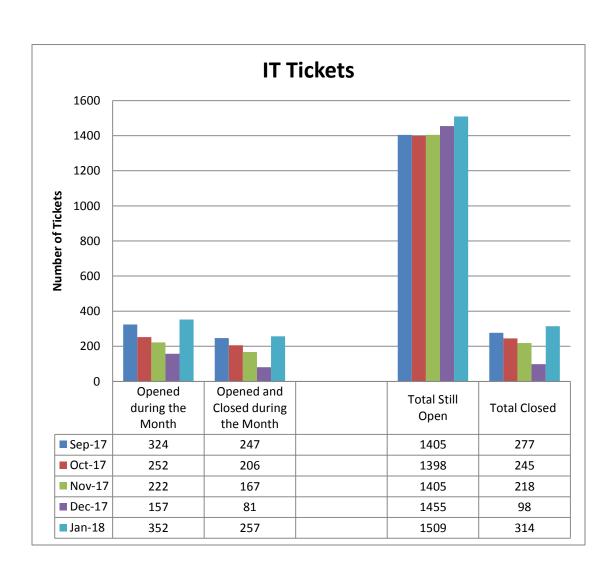

IT Help Desk support tickets and calls for the month of January 2018.

| <b>Communication Type</b> | Portal | Blackboard | Online<br>Services | Admissions<br>PIN reset | Misc | Total |
|---------------------------|--------|------------|--------------------|-------------------------|------|-------|
| <b>Support Tickets</b>    | 419    | 179        | 220                | 9                       | 69   | 896   |
| <b>Telephone Calls</b>    | 266    | 228        | 148                | 6                       | 320  | 968   |
| Totals                    | 685    | 407        | 368                | 15                      | 389  | 1864  |