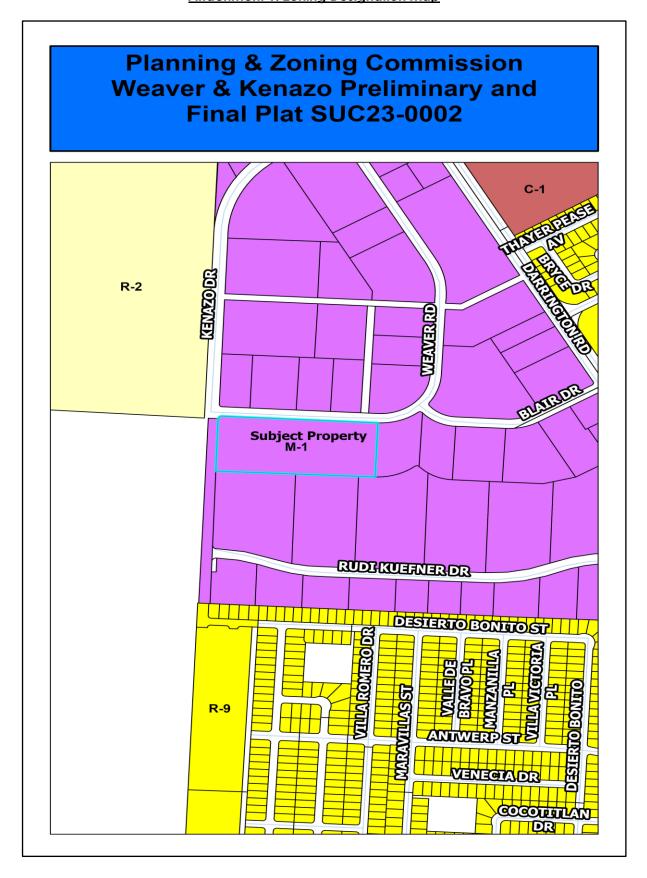

#### **SURROUNDING PROPERTIES:**

|   | Zoning                           | Land Use               |
|---|----------------------------------|------------------------|
| N | M-1 (Light Industrial)           | Warehousing/Industrial |
| E | R-9 (Single-Family Dwelling)/ETJ | Residential/ETJ        |
| S | M-1 (Light Industrial)           | Warehousing/Industrial |
| W | R-2 (Single-Family Dwelling)     | Residential            |

#### LAND USE AND ZONING:

|          | Existing               | Proposed               |
|----------|------------------------|------------------------|
| Land Use | Vacant                 | Warehousing            |
| Zoning   | M-1 (Light Industrial) | M-1 (Light Industrial) |