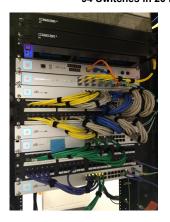

## Network Refresh 2019

# 

Fiber-Optic Cabling

Copper Cabling - 225 WiFi Access Points



94 Switches in 20 Network Closets





UniFi Controllers - One Per Campus



#### WiFi Access Points



#### **Switches**





#### **Future Projects**

- WiFi Campus Admin Offices\*
- WiFi BHS Football Stadium\*
- WiFi BHS Baseball Field\*
- WiFi BHS Softball Field\*
- WiFi BMS Football Field\*
- WiFi Transportation Bus Parking
  WiFi Central Office, Facilities Building, & Portables
- Fiber-Optic Cabling:
  - BHS & BMS to Athletic Fields\*
  - o AES to Facilities Building
  - o Central Office to BMS\*

\*E-Rate Eligible

### **Network Refresh** 2019