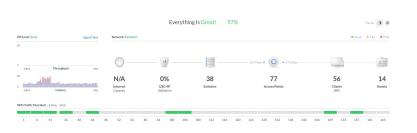

# 

Fiber-Optic Cabling

Copper Cabling - 225 WiFi Access Points

94 Switches in 20 Network Closets

UniFi Controllers - One Per Campus