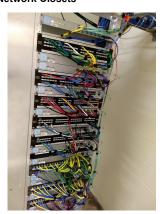

# 

Fiber-Optic Cabling

Copper Cabling - 225 WiFi Access Points

94 Switches in 20 Network Closets

UniFi Controllers - One Per Campus

#### **Switches**