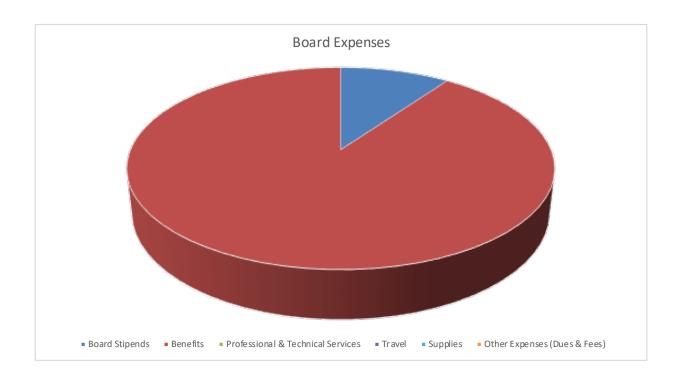

## Northwest Arctic Borough School District Board Expenditures

For Month Ending July 31, 2023

|                        |                                   |    |                 | •             |    |                 |             |  |
|------------------------|-----------------------------------|----|-----------------|---------------|----|-----------------|-------------|--|
|                        |                                   |    | Approved        |               |    |                 |             |  |
|                        |                                   |    | <u>Budgeted</u> | Year to Date* |    | <u>Variance</u> | % of Budget |  |
| Expenditures by Object |                                   |    |                 |               |    |                 |             |  |
| 333                    | Board Stipends                    |    | 79,000          | 2,500         |    | 76,500          | 3%          |  |
| 36?                    | Benefits                          |    | 232,433         | 22,785        |    | 209,648         | 10%         |  |
| 410                    | Professional & Technical Services |    | 125,500         | -             |    | 125,500         | 0%          |  |
| 420                    | Travel                            |    | 89,379          | -             |    | 89,379          | 0%          |  |
| 450                    | Supplies                          |    | 12,229          | -             |    | 12,229          | 0%          |  |
| 490                    | Other Expenses (Dues & Fees)      |    | 38,500          | -             |    | 38,500          | 0%          |  |
| Total Expenditures     |                                   | \$ | 577,041.31      | \$ 25,284.55  | \$ | 551,756.76      | 4%          |  |
|                        | * 5                               |    |                 |               |    |                 |             |  |