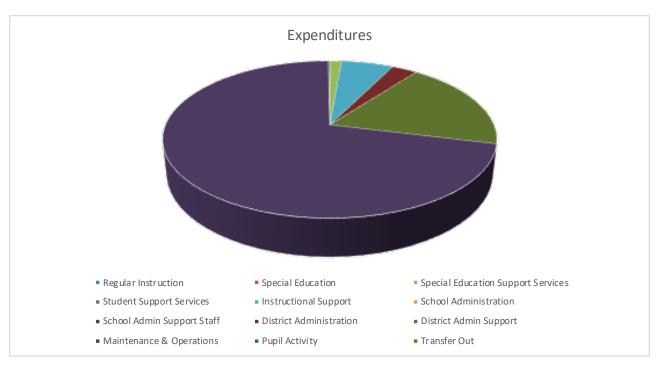

## Northwest Arctic Borough School District General Fund Revenue & Expenditures by Function For Month Ending July 31, 2023

|           |                                                   | Approved        |                         |                 |            |
|-----------|---------------------------------------------------|-----------------|-------------------------|-----------------|------------|
| Da        | - Du Chiante                                      | <u>Budgeted</u> | Year to Date*           | <u>Variance</u> | % of Budge |
| Kevenue   | s By Object:                                      |                 |                         |                 |            |
| 011       | Other Borough Revenue                             | 6,645,111       | -                       | (6,645,111)     | 0%         |
| 012       | In-Kind Contribution                              | -               | -                       | -               | NA         |
| 030       | Interest Income                                   | 300,000         | 49,848                  | (250,152)       | 17%        |
| 040       | Other Local Revenue                               | 500,000         | 3,450                   | (496,550)       | 1%         |
| 047       | E-Rate Program Revenue                            | 7,205,220       | -                       | (7,205,220)     | 0%         |
| 051       | Foundation Program                                | 37,434,458      | 3,149,026               | (34,285,432)    | 8%         |
| 090       | Other State Funding                               | 124,952         | -                       | (124,952)       | 0%         |
| 056       | TRS On-Behalf                                     | 2,417,663       | -                       | (2,417,663)     | 0%         |
| 057       | PERS On-Behalf                                    | 278,505         | -                       | (278,505)       | 0%         |
| 111       | Impact Aid                                        | 5,187,376       | -                       | (5,187,376)     | 0%         |
| 250       | Transfer In                                       | <del>-</del>    | <u>-</u>                |                 | NA         |
| Revenue   | Totals                                            | 60,093,285      | 3,202,324               | (56,890,960)    | 5%         |
| Expendit  | ures by Function                                  |                 |                         |                 |            |
| 100       | Regular Instruction                               | 18,142,676      | 545                     | 18,142,130      | 0%         |
| 200       | Special Education                                 | 7,508,040       | -                       | 7,508,040       | 0%         |
| 220       | Special Education Support Services                | 1,753,088       | 33,861                  | 1,719,227       | 2%         |
| 300       | Student Support Services                          | 4,000           | -                       | 4,000           | 0%         |
| 350       | Instructional Support                             | 9,970,993       | 152,044                 | 9,818,949       | 2%         |
| 400       | School Administration                             | 3,255,591       | -                       | 3,255,591       | 0%         |
| 450       | School Admin Support Staff                        | 1,366,921       | -                       | 1,366,921       | 0%         |
| 510       | District Administration                           | 1,414,358       | 74,134                  | 1,340,225       | 5%         |
| 550       | District Admin Support                            | 2,510,976       | 467,966                 | 2,043,010       | 19%        |
| 600       | Maintenance & Operations                          | 15,983,978      | 1,793,368               | 14,190,610      | 11%        |
| 700       | Pupil Activity                                    | 1,620,784       | 4,361                   | 1,616,423       | 0%         |
| 900       | Transfer Out                                      | 600,000         | -                       | 600,000         | 0%         |
| Total Exp | enditures                                         | 64,131,405      | 2,526,279               | 61,605,126      | 4%         |
|           | * Does not include Encumbrances                   |                 |                         |                 |            |
|           | Percentage of All Funds Total Budget Expended     | l:              | 3.94%                   |                 |            |
|           | Percentage of Year Passed:                        |                 | 8%                      |                 |            |
|           | General Checking Account Ending Balance           |                 | \$2,275,329             |                 |            |
|           | Wells Fargo IILD Account JNES Scholarship Account |                 | \$11,629,547<br>\$4,127 |                 |            |
|           | Month End Cash In Bank Account                    | -               | \$13,909,004            |                 |            |