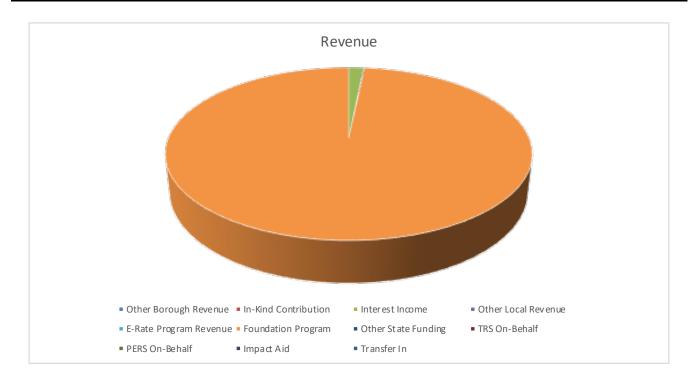

## Northwest Arctic Borough School District General Fund Revenue & Expenditures by Function For Month Ending July 31, 2023

|           |                                                   | Approved        |                         |                 |            |
|-----------|---------------------------------------------------|-----------------|-------------------------|-----------------|------------|
| Da        | - Du Chiante                                      | <u>Budgeted</u> | Year to Date*           | <u>Variance</u> | % of Budge |
| Kevenue   | s By Object:                                      |                 |                         |                 |            |
| 011       | Other Borough Revenue                             | 6,645,111       | -                       | (6,645,111)     | 0%         |
| 012       | In-Kind Contribution                              | -               | -                       | -               | NA         |
| 030       | Interest Income                                   | 300,000         | 49,848                  | (250,152)       | 17%        |
| 040       | Other Local Revenue                               | 500,000         | 3,450                   | (496,550)       | 1%         |
| 047       | E-Rate Program Revenue                            | 7,205,220       | -                       | (7,205,220)     | 0%         |
| 051       | Foundation Program                                | 37,434,458      | 3,149,026               | (34,285,432)    | 8%         |
| 090       | Other State Funding                               | 124,952         | -                       | (124,952)       | 0%         |
| 056       | TRS On-Behalf                                     | 2,417,663       | -                       | (2,417,663)     | 0%         |
| 057       | PERS On-Behalf                                    | 278,505         | -                       | (278,505)       | 0%         |
| 111       | Impact Aid                                        | 5,187,376       | -                       | (5,187,376)     | 0%         |
| 250       | Transfer In                                       | <del>-</del>    | <u>-</u>                |                 | NA         |
| Revenue   | Totals                                            | 60,093,285      | 3,202,324               | (56,890,960)    | 5%         |
| Expendit  | ures by Function                                  |                 |                         |                 |            |
| 100       | Regular Instruction                               | 18,142,676      | 545                     | 18,142,130      | 0%         |
| 200       | Special Education                                 | 7,508,040       | -                       | 7,508,040       | 0%         |
| 220       | Special Education Support Services                | 1,753,088       | 33,861                  | 1,719,227       | 2%         |
| 300       | Student Support Services                          | 4,000           | -                       | 4,000           | 0%         |
| 350       | Instructional Support                             | 9,970,993       | 152,044                 | 9,818,949       | 2%         |
| 400       | School Administration                             | 3,255,591       | -                       | 3,255,591       | 0%         |
| 450       | School Admin Support Staff                        | 1,366,921       | -                       | 1,366,921       | 0%         |
| 510       | District Administration                           | 1,414,358       | 74,134                  | 1,340,225       | 5%         |
| 550       | District Admin Support                            | 2,510,976       | 467,966                 | 2,043,010       | 19%        |
| 600       | Maintenance & Operations                          | 15,983,978      | 1,793,368               | 14,190,610      | 11%        |
| 700       | Pupil Activity                                    | 1,620,784       | 4,361                   | 1,616,423       | 0%         |
| 900       | Transfer Out                                      | 600,000         | -                       | 600,000         | 0%         |
| Total Exp | enditures                                         | 64,131,405      | 2,526,279               | 61,605,126      | 4%         |
|           | * Does not include Encumbrances                   |                 |                         |                 |            |
|           | Percentage of All Funds Total Budget Expended     | l:              | 3.94%                   |                 |            |
|           | Percentage of Year Passed:                        |                 | 8%                      |                 |            |
|           | General Checking Account Ending Balance           |                 | \$2,275,329             |                 |            |
|           | Wells Fargo IILD Account JNES Scholarship Account |                 | \$11,629,547<br>\$4,127 |                 |            |
|           | Month End Cash In Bank Account                    | -               | \$13,909,004            |                 |            |