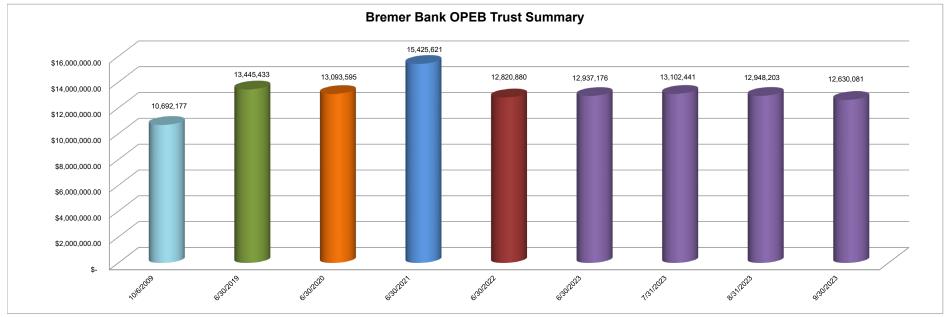

| Future OPEB and Compensated Absences Liabilities                      |                                  |  |                                                     |              |               |                |                |  |  |
|-----------------------------------------------------------------------|----------------------------------|--|-----------------------------------------------------|--------------|---------------|----------------|----------------|--|--|
| OPEB Liability                                                        |                                  |  | 7/1/2023                                            | \$           | 10,500,973.00 |                |                |  |  |
| Compensated Absences                                                  |                                  |  | 7/1/2023                                            | \$           | 1,178,296.00  | _              |                |  |  |
| Total Liabilities                                                     |                                  |  |                                                     |              |               | \$             | 11,679,269.00  |  |  |
| OPEB Trust balance                                                    |                                  |  | 9/30/23                                             | \$           | 12,630,080.95 |                |                |  |  |
| Committed balance                                                     |                                  |  |                                                     |              |               |                |                |  |  |
| for Severance                                                         | Audited<br>Audited<br>Net Change |  | \$ 2,374,820.00<br>\$ 2,576,411.00<br>\$ 201,591.00 | \$           | 2,576,411.00  |                |                |  |  |
| Total Funding Sources                                                 |                                  |  |                                                     |              |               | \$             | 15,206,491.95  |  |  |
| Projected Funding Balance                                             | e                                |  | 9/30/2023                                           |              |               | \$             | 3,527,222.95   |  |  |
| Projected Funding Balance                                             |                                  |  | 8/31/2023                                           |              |               | \$             | 4,809,125.56   |  |  |
| Net change this month in to                                           | tal value of Trust account       |  |                                                     |              |               | \$             | (1,281,902.61) |  |  |
| 2022-23 OPEB distributions                                            | this month                       |  |                                                     |              |               | \$             | -              |  |  |
| Net change in Committed balance for Severance                         |                                  |  |                                                     |              | \$            | 201,591.00     |                |  |  |
| Net change -Actuarial valuation                                       |                                  |  |                                                     |              | \$            | (1,165,372.00) |                |  |  |
| Net change this month in market valuation of Trust account            |                                  |  | \$                                                  | (318,121.61) |               |                |                |  |  |
| Net change-Actuarial valuation and restricted fund balance this month |                                  |  | \$                                                  | (963,781.00) |               |                |                |  |  |
| Net change from prior month-All Funding Sources                       |                                  |  |                                                     |              | \$            | (1,281,902.61) |                |  |  |