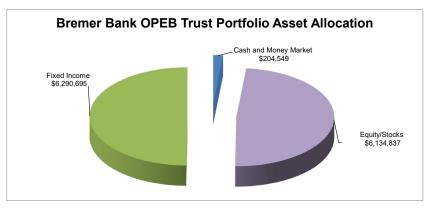

|              | \$            | (1,165,372.00) |                |  |  |
| Net change this month in market valuation of Trust account            |                                  |  | \$                                                  | (318,121.61) |               |                |                |  |  |
| Net change-Actuarial valuation and restricted fund balance this month |                                  |  | \$                                                  | (963,781.00) |               |                |                |  |  |
| Net change from prior month-All Funding Sources                       |                                  |  |                                                     |              | \$            | (1,281,902.61) |                |  |  |