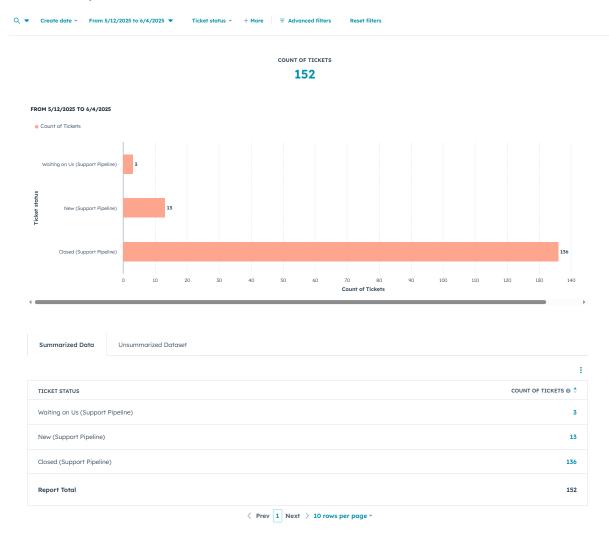

## Ticket totals by status



| Settings                                      | About        | Data Quality |  |          |
|-----------------------------------------------|--------------|--------------|--|----------|
| Customize settings to highlight key insights. |              |              |  |          |
| <ul> <li>Define</li> </ul>                    | 2            |              |  |          |
| Show Metrics 🖲 🗸                              |              |              |  |          |
| Selected properties (0)                       |              |              |  |          |
| Chart ty                                      |              | 1            |  |          |
| Property 🖲                                    |              |              |  |          |
| Count