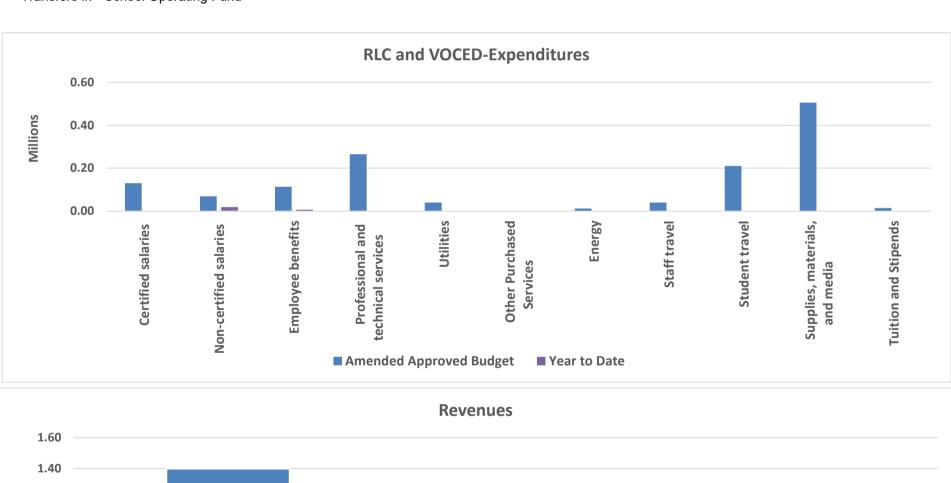

## North Slope Borough School District General School Operating Fund - Special Revenue Funds - RLC and VOCED As of July 31, 2021

|                                                   | Original Approved Budget | Amended Approved Budget | Year to Date | Variance  |
|---------------------------------------------------|--------------------------|-------------------------|--------------|-----------|
| Revenues                                          | 1,400,000                | 1,400,000               | -            | 1,400,000 |
| Expenditures                                      |                          |                         |              |           |
| RLC and VOCED:                                    |                          |                         |              |           |
| Certified salaries                                | 130,493                  | 130,493                 | -            | 130,493   |
| Non-certified salaries                            | 69,217                   | 69,217                  | 18,773       | 50,445    |
| Employee benefits                                 | 113,747                  | 113,747                 | 6,538        | 107,210   |
| Professional and technical services               | 264,542                  | 264,542                 | -            | 264,542   |
| Utilities                                         | 40,000                   | 40,000                  | -            | 40,000    |
| Other Purchased Services                          | -                        | -                       | -            | -         |
| Energy                                            | 12,000                   | 12,000                  | -            | 12,000    |
| Staff travel                                      | 40,000                   | 40,000                  | -            | 40,000    |
| Student travel                                    | 210,000                  | 210,000                 | -            | 210,000   |
| Supplies, materials, and media                    | 505,000                  | 505,000                 | -            | 505,000   |
| Tuition and Stipends                              | 15,000                   | 15,000                  | -            | 15,000    |
| Total Expenditures                                | 1,400,000                | 1,400,000               | 25,310       | 1,374,689 |
| Excess (deficiency) of revenues over expenditures | 0                        | 0                       | (25,310)     | 25,311    |
| Other financing sources:                          |                          |                         |              |           |
| Transfers in - School Operating Fund              | -                        | -                       | -            | -         |

Transfers in - School Operating Fund