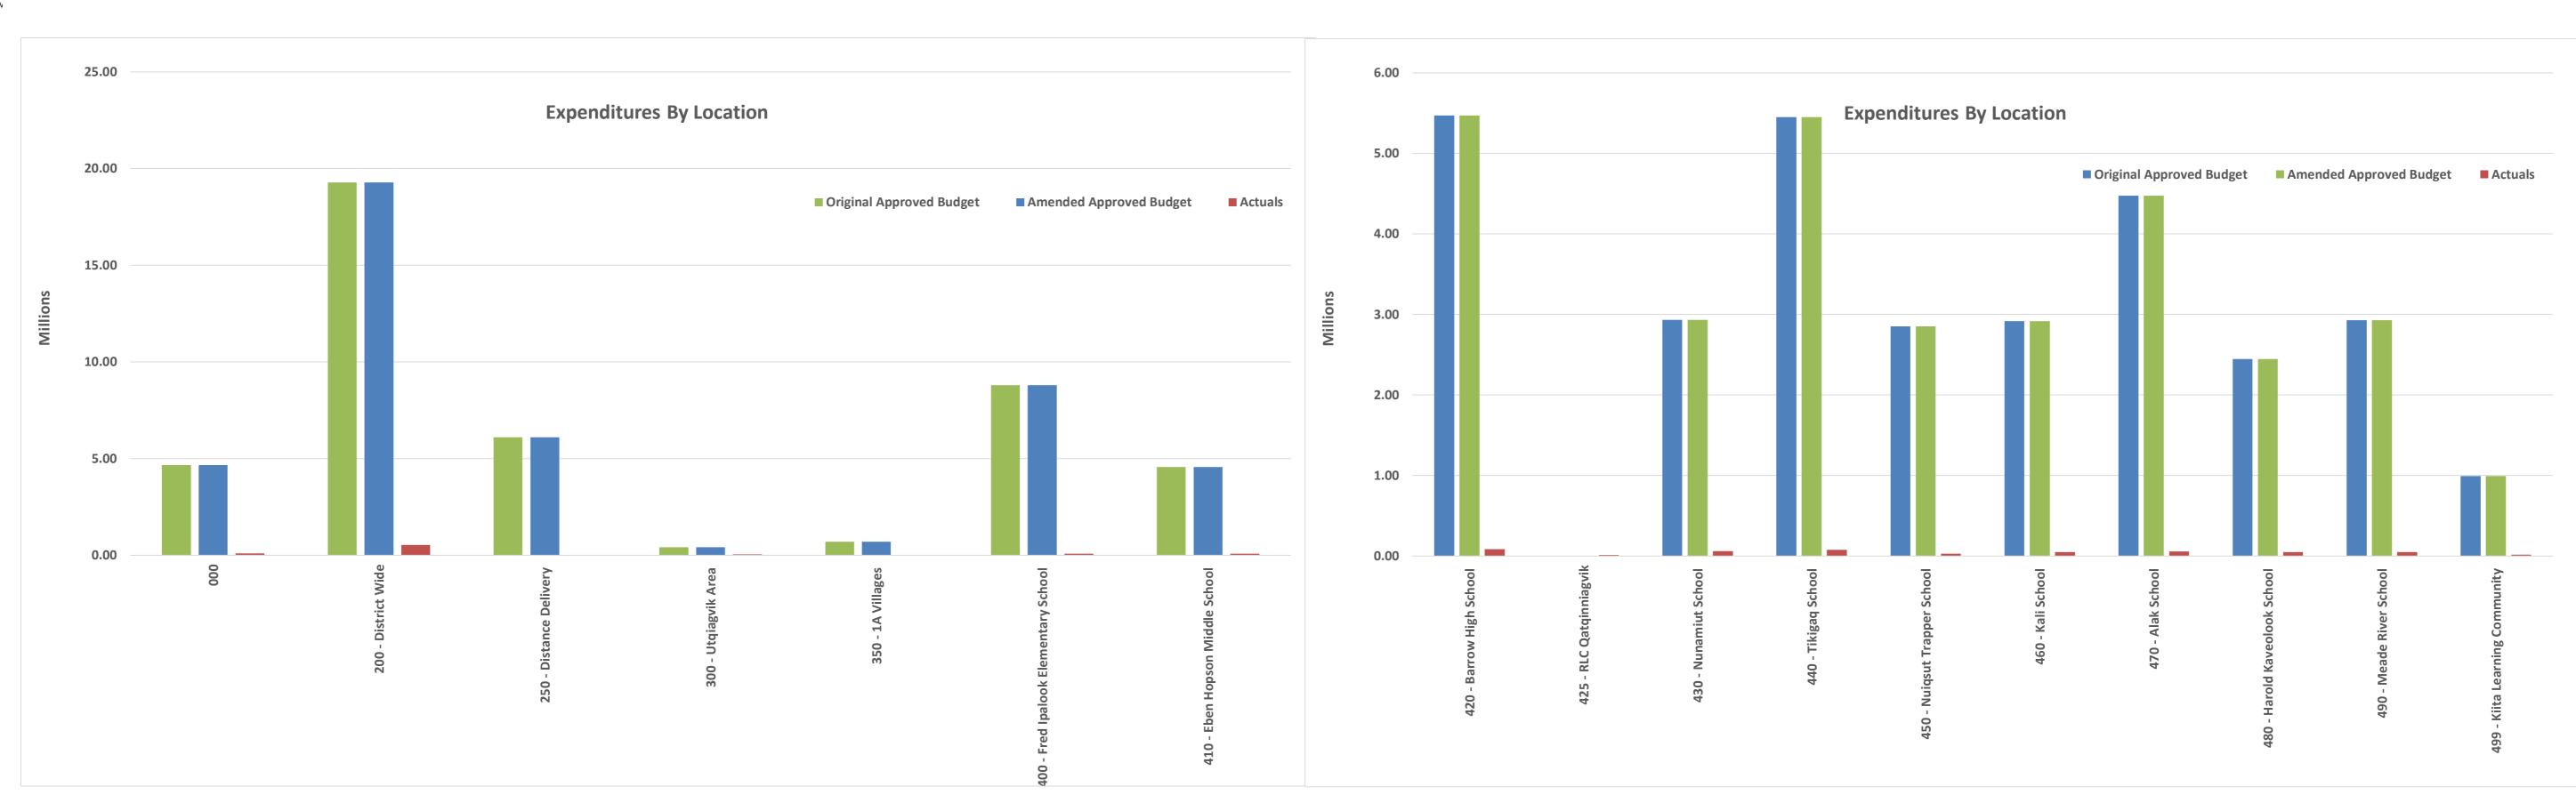

3. Page 9 - Expenditures by function and location are demonstrated here showing District Wide, Distance Delivery, Utqiagvik Area, 1-A Villages, and all of the respective School sites.

4. Page 15 - Fund Balance as of June 30, 2020 was \$19,494,508. This is a net increase of \$770,688 from FY19.

## North Slope Borough School District General School Operating Fund - Summary of Expenditures by Location - ie. (Village/Schools) As of July 31, 2021

|                                        |                          |                         |           |            |             |                   | No                      | Location |           | _      |                   |                         | Location            |            |                |                          | Lo               | ocation           |                 |        |
|----------------------------------------|--------------------------|-------------------------|-----------|------------|-------------|-------------------|-------------------------|----------|-----------|--------|-------------------|-------------------------|---------------------|------------|----------------|--------------------------|------------------|-------------------|-----------------|--------|
| Location Names                         |                          | Location                | n Totals  |            |             |                   |                         | 000      |           |        |                   |                         | 200 - District Wide |            |                |                          |                  | 250 - Distance De | elivery         |        |
|                                        | Original Approved Budget | Amended Approved Dudget | Actuals   | Variance   | % of Budget | Original Approved | Amended Approved Budget | Actuals  | Variance  | % of   | Original Approved | Amended Approved Budget | Actualo             | Variance   | % of<br>Budget | Original Approved Budget | Amended Approved | Actualo           | Variance        | % of   |
| Expenditures By Function               | Original Approved Budget | Amended Approved Budget | Actuals   | Variance   | % of Budget | Budget            | виадеі                  | Actuals  | Variance  | Budget | виадет            | Buagei                  | Actuals             | Variance   | Buaget         | виадег                   | Budget           | Actuals           | <u>Variance</u> | Budget |
| 100 Regular Instruction                | 25,424,259               | 25,424,259              | 15,043    | 25,409,217 | 0%          | 2,582,179         | 2,582,179               | 919      | 2,581,259 | 0%     | 634,159           | 634,159                 | 6,086               | 628,073    | 1%             | -                        | -                | -                 | -               |        |
| 200 Special Education                  | 4,798,794                | 4,798,794               | 3,074     | 4,795,720  | 0%          | 366,825           | 366,825                 | -        | 366,825   | 0%     | 723,082           | 723,082                 | -<br>-              | 723,082    | 0%             | -                        | -                | -                 | -               |        |
| 220 Special Education Support Services | 605,725                  | 605,725                 | 18,890    | 586,835    | 3%          | 35,378            | 35,378                  | 2,454    | 32,924    | 7%     | 570,347           | 570,347                 | 16,436              | 553,911    | 3%             | -                        | -                | -                 | -               |        |
| 300 Student Support Services           | 3,233,056                | 3,233,056               | 23,923    | 3,209,132  | 1%          | 238,525           | 238,525                 | 1,019    | 237,506   | 0%     | 223,635           | 223,635                 | 20,553              | 203,082    | 9%             | -                        | -                | -                 | -               |        |
| 350 Instructional Support              | 10,599,485               | 10,599,485              | 177,011   | 10,422,474 | 2%          | 220,757           | 220,757                 | 12,221   | 208,536   | 6%     | 3,789,466         | 3,789,466               | 152,973             | 3,636,493  | 4%             | 6,107,400                | 6,107,400        | -                 | 6,107,400       | 0%     |
| 400 School Administration              | 3,647,065                | 3,647,065               | 283,639   | 3,363,425  | 8%          | 411,685           | 411,685                 | 35,173   | 376,513   | 9%     | 15,000            | 15,000                  | -                   | 15,000     | 0%             | -                        | -                | -                 | -               |        |
| 450 School Admin Support Staff         | 1,524,091                | 1,524,091               | 10,311    | 1,513,780  | 1%          | 67,418            | 67,418                  | 280      | 67,138    | 0%     | -                 | -                       | -                   | -          |                | -                        | -                | -                 | -               |        |
| 510 District Administration            | 1,647,086                | 1,647,086               | 81,699    | 1,565,387  | 5%          | 76,609            | 76,609                  | 1,187    | 75,422    | 2%     | 1,570,478         | 1,570,478               | 80,512              | 1,489,965  | 5%             | -                        | -                | -                 | -               |        |
| 550 District Admin Support             | 3,453,795                | 3,453,795               | 152,622   | 3,301,172  | 4%          | 87,198            | 87,198                  | 7,323    | 79,875    | 8%     | 3,366,596         | 3,366,596               | 145,299             | 3,221,298  | 4%             | -                        | -                | -                 | -               |        |
| 600 Maintenance & Operations           | 12,416,300               | 12,416,300              | 535,805   | 11,880,494 | 4%          | 349,191           | 349,191                 | 24,276   | 324,916   | 7%     | 2,864,974         | 2,864,974               | 107,207             | 2,757,767  | 4%             | -                        | -                | -                 | -               |        |
| 700 Pupil Activity                     | 2,493,949                | 2,493,951               | 10,717    | 2,483,233  | 0%          | 223,543           | 223,543                 | 5,822    | 217,722   | 3%     | 395,900           | 395,900                 | -                   | 395,900    | 0%             | -                        | -                | -                 | -               |        |
| Total Operating Expenditures           | 69,843,604               | 69,843,606              | 1,312,736 | 68,530,870 | 2%          | 4,659,309         | 4,659,309               | 90,673   | 4,568,636 | 2%     | 14,153,637        | 14,153,637              | 529,067             | 13,624,570 | 4%             | 6,107,400                | 6,107,400        | -                 | 6,107,400       | 0%     |
| 900 Transfer to Other Funds            | 5,138,759                | 5,138,757               | -         | 5,138,757  | 0%          | -                 | -                       | -        | -         |        | 5,138,757         | 5,138,757               | -                   | 5,138,757  | 0%             | -                        | -                | -                 | -               |        |
| Total Expenditures                     | 74,982,363               | 74,982,363              | 1,312,736 | 73,669,627 | 2%          | 4,659,309         | 4,659,309               | 90,673   | 4,568,636 | 2%     | 19,292,394        | 19,292,394              | 529,067             | 18,763,327 | 3%             | 6,107,400                | 6,107,400        | -                 | 6,107,400       | 0%     |