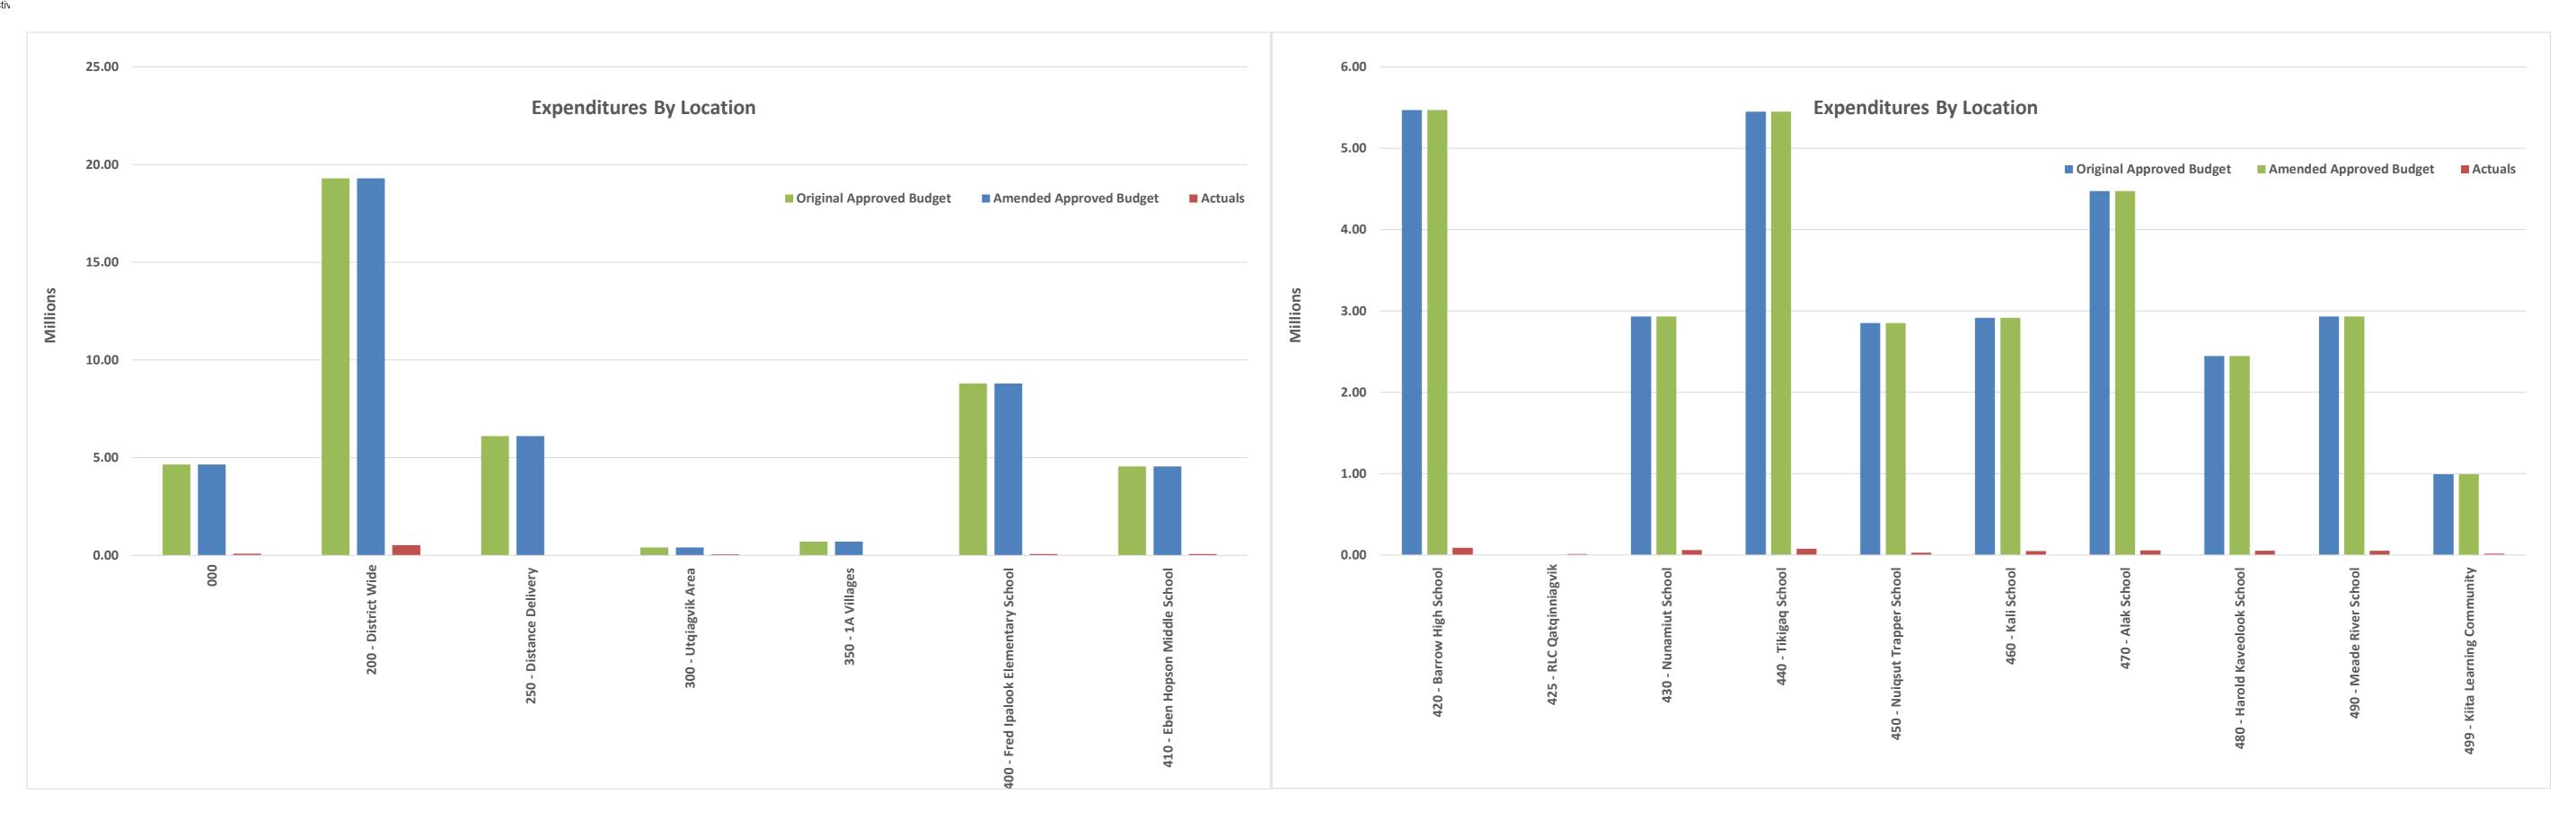

3. Page 9 - Expenditures by function and location are demonstrated here showing District Wide, Distance Delivery, Utqiagvik Area, 1-A Villages, and all of the respective School sites.

4. Page 15 - Fund Balance as of June 30, 2020 was \$19,494,508. This is a net increase of \$770,688 from FY19.

## North Slope Borough School District General School Operating Fund - Summary of Expenditures by Location - ie. (Village/Schools) As of July 31, 2021

|                                        |                          |                         |           |            |             |                   | No                      | Location |           | _      |                   |                         | Location            |            |                |                          | Lo               | ocation           |                 |        |
|----------------------------------------|--------------------------|-------------------------|-----------|------------|-------------|-------------------|-------------------------|----------|-----------|--------|-------------------|-------------------------|---------------------|------------|----------------|--------------------------|------------------|-------------------|-----------------|--------|
| Location Names                         |                          | Location                | n Totals  |            |             |                   |                         | 000      |           |        |                   |                         | 200 - District Wide |            |                |                          |                  | 250 - Distance De | elivery         |        |
|                                        | Original Approved Budget | Amended Approved Dudget | Actuals   | Variance   | % of Budget | Original Approved | Amended Approved Budget | Actuals  | Variance  | % of   | Original Approved | Amended Approved Budget | Actualo             | Variance   | % of<br>Budget | Original Approved Budget | Amended Approved | Actualo           | Variance        | % of   |
| Expenditures By Function               | Original Approved Budget | Amended Approved Budget | Actuals   | Variance   | % of Budget | Budget            | виадеі                  | Actuals  | Variance  | Budget | виадет            | Buagei                  | Actuals             | Variance   | Buaget         | виадег                   | Budget           | Actuals           | <u>Variance</u> | Budget |
| 100 Regular Instruction                | 25,424,259               | 25,424,259              | 15,043    | 25,409,217 | 0%          | 2,582,179         | 2,582,179               | 919      | 2,581,259 | 0%     | 634,159           | 634,159                 | 6,086               | 628,073    | 1%             | -                        | -                | -                 | -               |        |
| 200 Special Education                  | 4,798,794                | 4,798,794               | 3,074     | 4,795,720  | 0%          | 366,825           | 366,825                 | -        | 366,825   | 0%     | 723,082           | 723,082                 | -<br>-              | 723,082    | 0%             | -                        | -                | -                 | -               |        |
| 220 Special Education Support Services | 605,725                  | 605,725                 | 18,890    | 586,835    | 3%          | 35,378            | 35,378                  | 2,454    | 32,924    | 7%     | 570,347           | 570,347                 | 16,436              | 553,911    | 3%             | -                        | -                | -                 | -               |        |
| 300 Student Support Services           | 3,233,056                | 3,233,056               | 23,923    | 3,209,132  | 1%          | 238,525           | 238,525                 | 1,019    | 237,506   | 0%     | 223,635           | 223,635                 | 20,553              | 203,082    | 9%             | -                        | -                | -                 | -               |        |
| 350 Instructional Support              | 10,599,485               | 10,599,485              | 177,011   | 10,422,474 | 2%          | 220,757           | 220,757                 | 12,221   | 208,536   | 6%     | 3,789,466         | 3,789,466               | 152,973             | 3,636,493  | 4%             | 6,107,400                | 6,107,400        | -                 | 6,107,400       | 0%     |
| 400 School Administration              | 3,647,065                | 3,647,065               | 283,639   | 3,363,425  | 8%          | 411,685           | 411,685                 | 35,173   | 376,513   | 9%     | 15,000            | 15,000                  | -                   | 15,000     | 0%             | -                        | -                | -                 | -               |        |
| 450 School Admin Support Staff         | 1,524,091                | 1,524,091               | 10,311    | 1,513,780  | 1%          | 67,418            | 67,418                  | 280      | 67,138    | 0%     | -                 | -                       | -                   | -          |                | -                        | -                | -                 | -               |        |
| 510 District Administration            | 1,647,086                | 1,647,086               | 81,699    | 1,565,387  | 5%          | 76,609            | 76,609                  | 1,187    | 75,422    | 2%     | 1,570,478         | 1,570,478               | 80,512              | 1,489,965  | 5%             | -                        | -                | -                 | -               |        |
| 550 District Admin Support             | 3,453,795                | 3,453,795               | 152,622   | 3,301,172  | 4%          | 87,198            | 87,198                  | 7,323    | 79,875    | 8%     | 3,366,596         | 3,366,596               | 145,299             | 3,221,298  | 4%             | -                        | -                | -                 | -               |        |
| 600 Maintenance & Operations           | 12,416,300               | 12,416,300              | 535,805   | 11,880,494 | 4%          | 349,191           | 349,191                 | 24,276   | 324,916   | 7%     | 2,864,974         | 2,864,974               | 107,207             | 2,757,767  | 4%             | -                        | -                | -                 | -               |        |
| 700 Pupil Activity                     | 2,493,949                | 2,493,951               | 10,717    | 2,483,233  | 0%          | 223,543           | 223,543                 | 5,822    | 217,722   | 3%     | 395,900           | 395,900                 | -                   | 395,900    | 0%             | -                        | -                | -                 | -               |        |
| Total Operating Expenditures           | 69,843,604               | 69,843,606              | 1,312,736 | 68,530,870 | 2%          | 4,659,309         | 4,659,309               | 90,673   | 4,568,636 | 2%     | 14,153,637        | 14,153,637              | 529,067             | 13,624,570 | 4%             | 6,107,400                | 6,107,400        | -                 | 6,107,400       | 0%     |
| 900 Transfer to Other Funds            | 5,138,759                | 5,138,757               | -         | 5,138,757  | 0%          | -                 | -                       | -        | -         |        | 5,138,757         | 5,138,757               | -                   | 5,138,757  | 0%             | -                        | -                | -                 | -               |        |
| Total Expenditures                     | 74,982,363               | 74,982,363              | 1,312,736 | 73,669,627 | 2%          | 4,659,309         | 4,659,309               | 90,673   | 4,568,636 | 2%     | 19,292,394        | 19,292,394              | 529,067             | 18,763,327 | 3%             | 6,107,400                | 6,107,400        | -                 | 6,107,400       | 0%     |