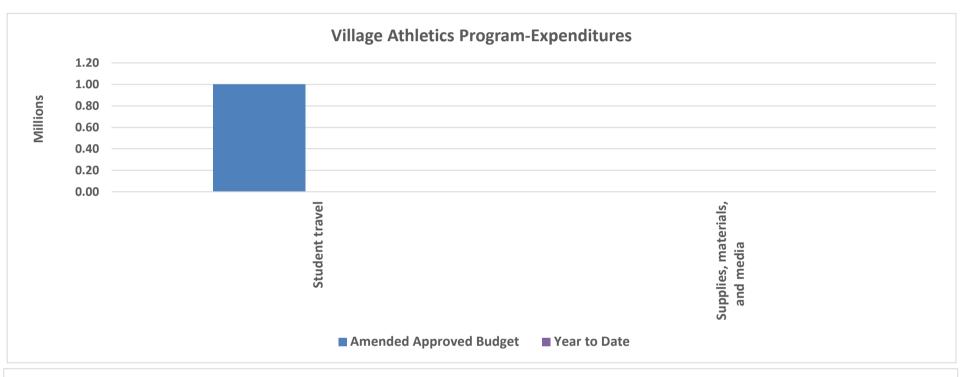

## North Slope Borough School District General School Operating Fund - Special Revenue Funds - Village Athletics Program As of July 31, 2021

|                                                   | Approved Budget | Amended Approved Budget | Year to Date | Variance  |
|---------------------------------------------------|-----------------|-------------------------|--------------|-----------|
| Revenues                                          | 1,000,000       | 1,000,000               | -            | 1,000,000 |
| Expenditures Village Athletics Program:           |                 |                         |              |           |
| Student travel                                    | 1,000,000       | 1,000,000               | -            | 1,000,000 |
| Supplies, materials, and media                    | -               | -                       | -            | -         |
| Total Expenditures                                | 1,000,000       | 1,000,000               | -            | 1,000,000 |
| Excess (deficiency) of revenues over expenditures | -               | -                       | -            | -         |
| Other financing sources:                          |                 |                         |              |           |
| Transfers in - School Operating Fund              | -               | -                       | -            | -         |