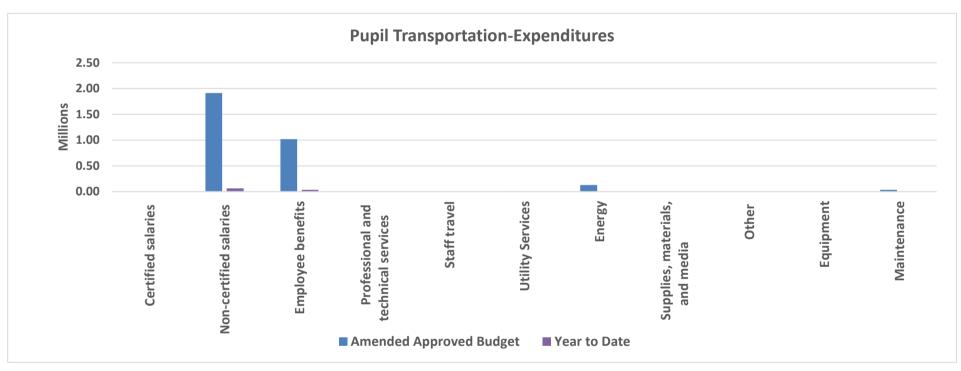

## North Slope Borough School District General School Operating Fund - Special Revenue Funds - Pupil Transportation As of July 31, 2021

|                                                   | Original Approved<br>Budget | Amended Approved Budget | Year to Date | Variance  |
|---------------------------------------------------|-----------------------------|-------------------------|--------------|-----------|
| Revenues                                          | 3,112,373                   | 3,112,373               | -            | 3,112,373 |
| Expenditures                                      |                             |                         |              |           |
| Pupil Transportation:                             |                             |                         |              |           |
| Certified salaries                                | -                           | -                       | -            | -         |
| Non-certified salaries                            | 1,915,599                   | 1,915,599               | 63,939       | 1,851,661 |
| Employee benefits                                 | 1,016,824                   | 1,016,824               | 32,906       | 983,918   |
| Professional and technical services               | 4,300                       | 4,300                   | -            | 4,300     |
| Staff travel                                      | 1,500                       | 1,500                   | -            | 1,500     |
| Utility Services                                  | 5,700                       | 5,700                   | -            | 5,700     |
| Energy                                            | 127,300                     | 127,300                 | -            | 127,300   |
| Supplies, materials, and media                    | 4,500                       | 4,500                   | -            | 4,500     |
| Other                                             | 300                         | 300                     |              | 300       |
| Equipment                                         | -                           | -                       | -            | -         |
| Maintenance                                       | 36,350                      | 36,350                  | -            | 36,350    |
| Total Expenditures                                | 3,112,373                   | 3,112,373               | 96,844       | 3,015,529 |
| Excess (deficiency) of revenues over expenditures | 0                           | 0                       | (96,844)     | 96,844    |
| Other financing sources:                          |                             |                         |              |           |
| Transfers in - School Operating Fund              | -                           | -                       | -            | -         |