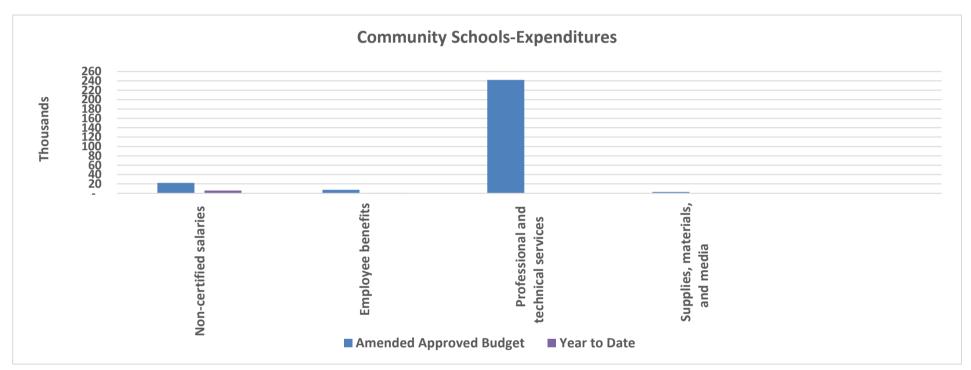

## North Slope Borough School District General School Operating Fund - Special Revenue Funds - Community Schools As of July 31, 2021

|                                                   | Original Approved Budget | Amended Approved Budget | Year to Date | Variance  |
|---------------------------------------------------|--------------------------|-------------------------|--------------|-----------|
| Revenues                                          | -                        | -                       | -            | -         |
| Expenditures Community Schools:                   |                          |                         |              |           |
| Non-certified salaries                            | 22,171                   | 22,171                  | 6,101        | 16,070    |
| Employee benefits                                 | 7,456                    | 7,456                   | 644          | 6,811     |
| Professional and technical services               | 242,373                  | 242,373                 | -            | 242,373   |
| Supplies, materials, and media                    | 3,000                    | 3,000                   | -            | 3,000     |
| Total Expenditures                                | 275,000                  | 275,000                 | 6,746        | 268,254   |
| Excess (deficiency) of revenues over expenditures | (275,000)                | (275,000)               | (6,746)      | (268,254) |
| Other financing sources:                          |                          |                         |              |           |
| Transfers in - School Operating Fund              | 275,000                  | 275,000                 | -            | 275,000   |