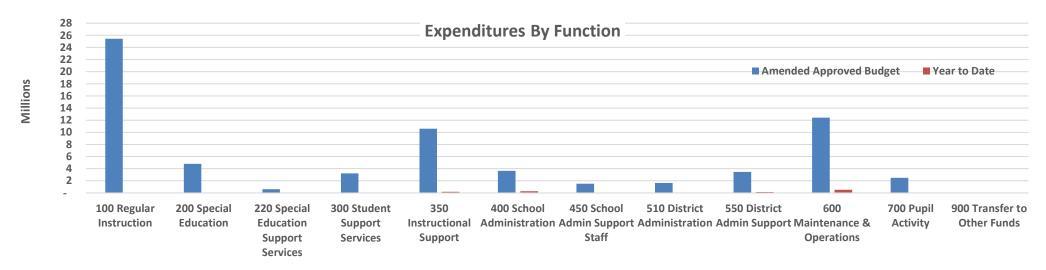

## North Slope Borough School District General School Operating Fund - Summary of Expenditures by Function As of July 31, 2021

|                                        | Original Approved<br>Budget | Amended Approved<br>Budget | Year to Date | Variance   | % of Budget |
|----------------------------------------|-----------------------------|----------------------------|--------------|------------|-------------|
| Expenditures                           |                             |                            |              |            |             |
| 100 Regular Instruction                | 25,424,259                  | 25,424,259                 | 15,043       | 25,409,217 | 0%          |
| 200 Special Education                  | 4,798,794                   | 4,798,794                  | 3,074        | 4,795,720  | 0%          |
| 220 Special Education Support Services | 605,725                     | 605,725                    | 18,890       | 586,835    | 3%          |
| 300 Student Support Services           | 3,233,056                   | 3,233,056                  | 23,923       | 3,209,132  | 1%          |
| 350 Instructional Support              | 10,599,485                  | 10,599,485                 | 177,011      | 10,422,474 | 2%          |
| 400 School Administration              | 3,647,065                   | 3,647,065                  | 283,639      | 3,363,425  | 8%          |
| 450 School Admin Support Staff         | 1,524,091                   | 1,524,091                  | 10,311       | 1,513,780  | 1%          |
| 510 District Administration            | 1,647,086                   | 1,647,086                  | 81,699       | 1,565,387  | 5%          |
| 550 District Admin Support             | 3,453,795                   | 3,453,795                  | 152,622      | 3,301,172  | 4%          |
| 600 Maintenance & Operations           | 12,416,300                  | 12,416,300                 | 535,805      | 11,880,494 | 4%          |
| 700 Pupil Activity                     | 2,493,951                   | 2,493,951                  | 10,717       | 2,483,233  | 0%          |
| Total Operating Expenditures           | 69,843,606                  | 69,843,606                 | 1,312,736    | 68,530,870 | 2%          |
| 900 Transfer to Other Funds            | 5,138,757                   | 5,138,757                  | -            | 5,138,757  | 0%          |
| Total Expenditures                     | 74,982,363                  | 74,982,363                 | 1,312,736    | 73,669,627 | 2%          |
| Excess of Revenue Over Expenditures    | 0                           | 0                          | (1,221,963)  |            |             |
|                                        |                             |                            |              |            |             |