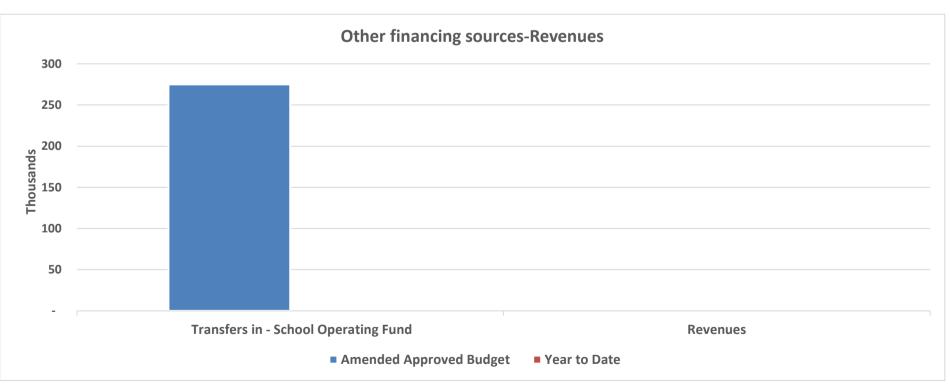

## North Slope Borough School District General School Operating Fund - Special Revenue Funds - Community Schools As of July 31, 2021

|                                                   | Original Approved Budget | Amended Approved Budget | Year to Date | Variance  |
|---------------------------------------------------|--------------------------|-------------------------|--------------|-----------|
| Revenues                                          | -                        | -                       | -            | -         |
| Expenditures Community Schools:                   |                          |                         |              |           |
| Non-certified salaries                            | 22,171                   | 22,171                  | 6,101        | 16,070    |
| Employee benefits                                 | 7,456                    | 7,456                   | 644          | 6,811     |
| Professional and technical services               | 242,373                  | 242,373                 | -            | 242,373   |
| Supplies, materials, and media                    | 3,000                    | 3,000                   | -            | 3,000     |
| Total Expenditures                                | 275,000                  | 275,000                 | 6,746        | 268,254   |
| Excess (deficiency) of revenues over expenditures | (275,000)                | (275,000)               | (6,746)      | (268,254) |
| Other financing sources:                          |                          |                         |              |           |
| Transfers in - School Operating Fund              | 275,000                  | 275,000                 | -            | 275,000   |