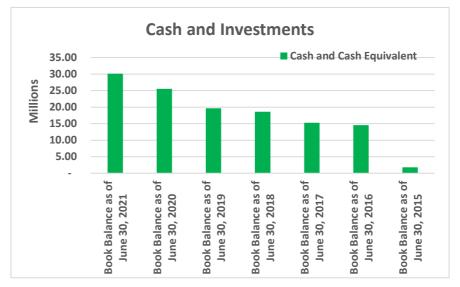

5. Page 17 - Cash and Investments to date through July 31, 2021 are \$38,072,797. This is a net increase of \$7,977,997 or 21 % from previous month. The net increase is mainly attributed to the first installment received from the Borough Appropriation.

#### North Slope Borough School District General School Operating Fund - Cash and Investments

As of July 31, 2021

| Book Balance as of |
|--------------------|
| July 31, 2021      |

|                                                             | July 31, 2021                                    |
|-------------------------------------------------------------|--------------------------------------------------|
| Account Detail: Wells Fargo Main Operating Checking Account | 32,608,966.00                                    |
| APCM-Equity Account                                         | 5,463,831.00                                     |
| Total                                                       | 38,072,797.00                                    |
| Account Detail:                                             | Book Balance as of<br>June 30, 2021<br>Unaudited |
| Cash and Cash Equivalent                                    | 30,094,800.00                                    |
| Account Detail:                                             | 30,094,800.00  Book Balance as of June 30, 2020  |
| Cash and Cash Equivalent                                    | 25,558,565.00                                    |
|                                                             | 25,558,565.00                                    |
| Account Detail:                                             | Book Balance as of<br>June 30, 2019              |
| Cash and Cash Equivalent                                    | 19,638,268.00                                    |
| ·                                                           | 19,638,268.00                                    |
| Account Detail:                                             | Book Balance as of<br>June 30, 2018              |
| Cash and Cash Equivalents                                   | 18,586,331.00                                    |
| Caon and Caon Equivalente                                   | 18,586,331.00                                    |
| As a sourt Dataile                                          | Book Balance as of<br>June 30, 2017              |
| Account Detail:                                             | 15 050 640 00                                    |
| Cash and Cash Equivalents                                   | 15,258,643.00<br>15,258,643.00                   |
|                                                             | 10,200,040.00                                    |