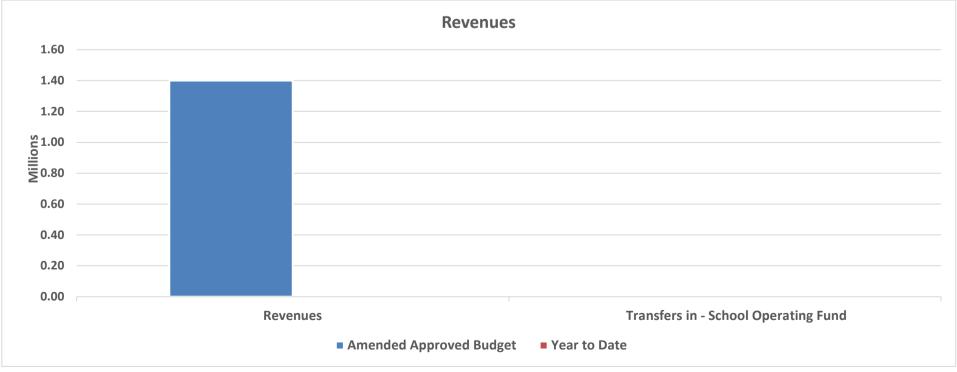

## North Slope Borough School District General School Operating Fund - Special Revenue Funds - RLC and VOCED As of July 31, 2021

|                                                   | Original Approved Budget | Amended Approved Budget | Year to Date | Variance  |
|---------------------------------------------------|--------------------------|-------------------------|--------------|-----------|
| Revenues                                          | 1,400,000                | 1,400,000               | -            | 1,400,000 |
| Expenditures                                      |                          |                         |              |           |
| RLC and VOCED:                                    |                          |                         |              |           |
| Certified salaries                                | 130,493                  | 130,493                 | -            | 130,493   |
| Non-certified salaries                            | 69,217                   | 69,217                  | 18,773       | 50,445    |
| Employee benefits                                 | 113,747                  | 113,747                 | 6,538        | 107,210   |
| Professional and technical services               | 264,542                  | 264,542                 | -            | 264,542   |
| Utilities                                         | 40,000                   | 40,000                  | -            | 40,000    |
| Other Purchased Services                          | -                        | -                       | -            | -         |
| Energy                                            | 12,000                   | 12,000                  | -            | 12,000    |
| Staff travel                                      | 40,000                   | 40,000                  | -            | 40,000    |
| Student travel                                    | 210,000                  | 210,000                 | -            | 210,000   |
| Supplies, materials, and media                    | 505,000                  | 505,000                 | -            | 505,000   |
| Tuition and Stipends                              | 15,000                   | 15,000                  | -            | 15,000    |
| Total Expenditures                                | 1,400,000                | 1,400,000               | 25,310       | 1,374,689 |
| Excess (deficiency) of revenues over expenditures | 0                        | 0                       | (25,310)     | 25,311    |
| Other financing sources:                          |                          |                         |              |           |
| Transfers in - School Operating Fund              | -                        | -                       | -            | -         |

Transfers in - School Operating Fund