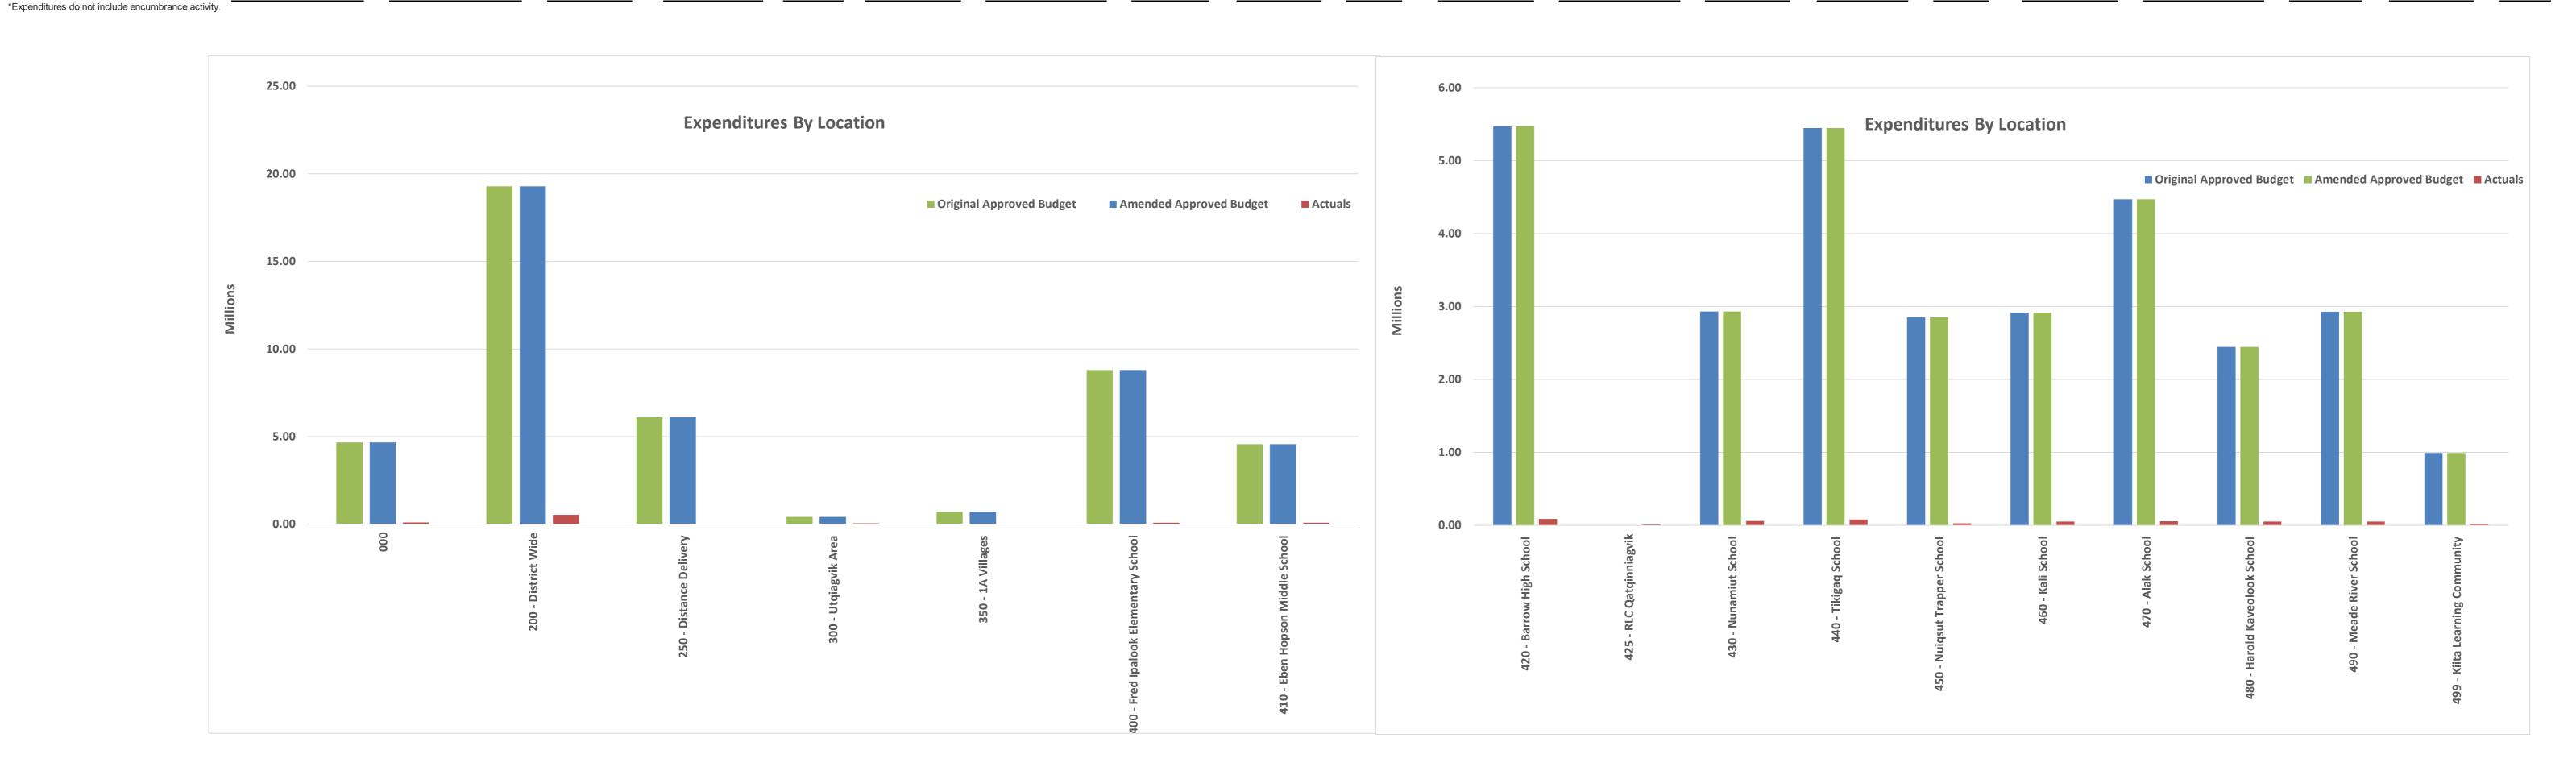

3. Page 9 - Expenditures by function and location are demonstrated here showing District Wide, Distance Delivery, Utqiagvik Area, 1-A Villages, and all of the respective School sites.

4. Page 15 - Fund Balance as of June 30, 2020 was \$19,494,508. This is a net increase of \$770,688 from FY19.

## North Slope Borough School District General School Operating Fund - Summary of Expenditures by Location - ie. (Village/Schools) As of July 31, 2021

|                                        |                          |                         |           |            |             |                   | No                      | Location |           | _      |                   |                         | Location            |            |                |                          | Lo               | ocation           |                 |        |
|----------------------------------------|--------------------------|-------------------------|-----------|------------|-------------|-------------------|-------------------------|----------|-----------|--------|-------------------|-------------------------|---------------------|------------|----------------|--------------------------|------------------|-------------------|-----------------|--------|
| Location Names                         |                          | Location                | n Totals  |            |             |                   |                         | 000      |           |        |                   |                         | 200 - District Wide |            |                |                          |                  | 250 - Distance De | elivery         |        |
|                                        | Original Approved Budget | Amended Approved Dudget | Actuals   | Variance   | % of Budget | Original Approved | Amended Approved Budget | Actuals  | Variance  | % of   | Original Approved | Amended Approved Budget | Actualo             | Variance   | % of<br>Budget | Original Approved Budget | Amended Approved | Actualo           | Variance        | % of   |
| Expenditures By Function               | Original Approved Budget | Amended Approved Budget | Actuals   | Variance   | % of Budget | Budget            | виадеі                  | Actuals  | Variance  | Budget | виадет            | Buagei                  | Actuals             | Variance   | Buaget         | виадег                   | Budget           | Actuals           | <u>Variance</u> | Budget |
| 100 Regular Instruction                | 25,424,259               | 25,424,259              | 15,043    | 25,409,217 | 0%          | 2,582,179         | 2,582,179               | 919      | 2,581,259 | 0%     | 634,159           | 634,159                 | 6,086               | 628,073    | 1%             | -                        | -                | -                 | -               |        |
| 200 Special Education                  | 4,798,794                | 4,798,794               | 3,074     | 4,795,720  | 0%          | 366,825           | 366,825                 | -        | 366,825   | 0%     | 723,082           | 723,082                 | -<br>-              | 723,082    | 0%             | -                        | -                | -                 | -               |        |
| 220 Special Education Support Services | 605,725                  | 605,725                 | 18,890    | 586,835    | 3%          | 35,378            | 35,378                  | 2,454    | 32,924    | 7%     | 570,347           | 570,347                 | 16,436              | 553,911    | 3%             | -                        | -                | -                 | -               |        |
| 300 Student Support Services           | 3,233,056                | 3,233,056               | 23,923    | 3,209,132  | 1%          | 238,525           | 238,525                 | 1,019    | 237,506   | 0%     | 223,635           | 223,635                 | 20,553              | 203,082    | 9%             | -                        | -                | -                 | -               |        |
| 350 Instructional Support              | 10,599,485               | 10,599,485              | 177,011   | 10,422,474 | 2%          | 220,757           | 220,757                 | 12,221   | 208,536   | 6%     | 3,789,466         | 3,789,466               | 152,973             | 3,636,493  | 4%             | 6,107,400                | 6,107,400        | -                 | 6,107,400       | 0%     |
| 400 School Administration              | 3,647,065                | 3,647,065               | 283,639   | 3,363,425  | 8%          | 411,685           | 411,685                 | 35,173   | 376,513   | 9%     | 15,000            | 15,000                  | -                   | 15,000     | 0%             | -                        | -                | -                 | -               |        |
| 450 School Admin Support Staff         | 1,524,091                | 1,524,091               | 10,311    | 1,513,780  | 1%          | 67,418            | 67,418                  | 280      | 67,138    | 0%     | -                 | -                       | -                   | -          |                | -                        | -                | -                 | -               |        |
| 510 District Administration            | 1,647,086                | 1,647,086               | 81,699    | 1,565,387  | 5%          | 76,609            | 76,609                  | 1,187    | 75,422    | 2%     | 1,570,478         | 1,570,478               | 80,512              | 1,489,965  | 5%             | -                        | -                | -                 | -               |        |
| 550 District Admin Support             | 3,453,795                | 3,453,795               | 152,622   | 3,301,172  | 4%          | 87,198            | 87,198                  | 7,323    | 79,875    | 8%     | 3,366,596         | 3,366,596               | 145,299             | 3,221,298  | 4%             | -                        | -                | -                 | -               |        |
| 600 Maintenance & Operations           | 12,416,300               | 12,416,300              | 535,805   | 11,880,494 | 4%          | 349,191           | 349,191                 | 24,276   | 324,916   | 7%     | 2,864,974         | 2,864,974               | 107,207             | 2,757,767  | 4%             | -                        | -                | -                 | -               |        |
| 700 Pupil Activity                     | 2,493,949                | 2,493,951               | 10,717    | 2,483,233  | 0%          | 223,543           | 223,543                 | 5,822    | 217,722   | 3%     | 395,900           | 395,900                 | -                   | 395,900    | 0%             | -                        | -                | -                 | -               |        |
| Total Operating Expenditures           | 69,843,604               | 69,843,606              | 1,312,736 | 68,530,870 | 2%          | 4,659,309         | 4,659,309               | 90,673   | 4,568,636 | 2%     | 14,153,637        | 14,153,637              | 529,067             | 13,624,570 | 4%             | 6,107,400                | 6,107,400        | -                 | 6,107,400       | 0%     |
| 900 Transfer to Other Funds            | 5,138,759                | 5,138,757               | -         | 5,138,757  | 0%          | -                 | -                       | -        | -         |        | 5,138,757         | 5,138,757               | -                   | 5,138,757  | 0%             | -                        | -                | -                 | -               |        |
| Total Expenditures                     | 74,982,363               | 74,982,363              | 1,312,736 | 73,669,627 | 2%          | 4,659,309         | 4,659,309               | 90,673   | 4,568,636 | 2%     | 19,292,394        | 19,292,394              | 529,067             | 18,763,327 | 3%             | 6,107,400                | 6,107,400        | -                 | 6,107,400       | 0%     |

|                                        |                          | Loc                     | ation           |          |                |                          | I                | Location          |           |        |                          | <u> </u>                   | ocation               |                 |        |                          | Lo                      | ocation          |                 |        |
|----------------------------------------|--------------------------|-------------------------|-----------------|----------|----------------|--------------------------|------------------|-------------------|-----------|--------|--------------------------|----------------------------|-----------------------|-----------------|--------|--------------------------|-------------------------|------------------|-----------------|--------|
| Location Names                         |                          |                         | 300 - Utqiagvik | Area     |                |                          |                  | 350 - 1A Villages |           |        |                          |                            | 400 - Fred Ipalook El | ementary School |        |                          |                         | 410 - Eben Hopso | n Middle School |        |
|                                        | Original Approved Budget | Amended Approved Budget | Actuals         | Variance | % of<br>Budget | Original Approved Budget | Amended Approved | Actuals           | Variance  | % of   | Original Approved Budget | Amended Approved<br>Budget | Actuals               | Variance        | % of   | Original Approved Budget | Amended Approved Budget | Actuals          | Variance        | % of   |
| Expenditures By Function               | Budget                   | Dauget                  | -               | Variance |                | Daaget                   | Daaget           | Actuals           | Variation | Budget | Daaget                   | Dauget                     | Actuals               | Variation       | Budget | Dauget                   | Dauget                  | Actuals          | Variance        | Budget |
| 100 Regular Instruction                | -                        | -                       | -               | -        |                | -                        | -                | -                 | -         |        | 5,440,000                | 5,440,000                  | 532                   | 5,439,468       | 0%     | 2,352,344                | 2,352,344               | -                | 2,352,344       | 0%     |
| 200 Special Education                  | -                        | -                       | -               | -        |                | -                        | -                | -                 | -         |        | 797,163                  | 797,163                    | 1,999                 | 795,164         | 0%     | 573,467                  | 573,467                 | -                | 573,467         | 0%     |
| 220 Special Education Support Services | -                        | -                       | -               | -        |                | -                        | -                | -                 | -         |        | -                        | -                          | -                     | -               |        | -                        | -                       | -                | -               |        |
| 300 Student Support Services           | -                        | -                       | -               | -        |                | -                        | -                | -                 | -         |        | 549,118                  | 549,118                    | -                     | 549,118         | 0%     | 208,995                  | 208,995                 | -                | 208,995         | 0%     |
| 350 Instructional Support              | -                        | -                       | -               | -        |                | -                        | -                | -                 | -         |        | 137,014                  | 137,014                    | -                     | 137,014         | 0%     | 67,401                   | 67,401                  | -                | 67,401          | 0%     |
| 400 School Administration              | -                        | -                       | -               | -        |                | -                        | -                | -                 | -         |        | 598,939                  | 598,939                    | 42,416                | 556,523         | 7%     | 385,581                  | 385,581                 | 30,769           | 354,812         | 8%     |
| 450 School Admin Support Staff         | -                        | -                       | -               | -        |                | -                        | -                | -                 | -         |        | 325,082                  | 325,082                    | -                     | 325,082         | 0%     | 106,793                  | 106,793                 | -                | 106,793         | 0%     |
| 510 District Administration            | -                        | -                       | -               | -        |                | -                        | -                | -                 | -         |        | -                        | -                          | -                     | -               |        | -                        | -                       | -                | -               |        |
| 550 District Admin Support             | -                        | -                       | -               | -        |                | -                        | -                | -                 | -         |        | -                        | -                          | -                     | -               |        | -                        | -                       | -                | -               |        |
| 600 Maintenance & Operations           | 407,450                  | 407,450                 | 51,828          | 355,622  | 13%            | -                        |                  | -                 | -         |        | 895,241                  | 895,241                    | 34,062                | 861,179         | 4%     | 802,086                  | 802,086                 | 41,215           | 760,871         | 5%     |
| 700 Pupil Activity                     | -                        | -                       | -               | -        |                | 703,290                  | 703,290          | -                 | 703,290   | 0      | 51,015                   | 51,015                     | -                     | 51,015          | 0%     | 62,051                   | 62,051                  | -                | 62,051          | 0%     |
| Total Operating Expenditures           | 407,450                  | 407,450                 | 51,828          | 355,622  | 13%            | 703,290                  | 703,290          | -                 | 703,290   | 0      | 8,793,573                | 8,793,573                  | 79,009                | 8,714,563       | 1%     | 4,558,718                | 4,558,718               | 71,983           | 4,486,734       | 2%     |
| 900 Transfer to Other Funds            | -                        |                         |                 | -        |                | -                        | -                |                   |           |        | -                        |                            |                       | -               |        | -                        |                         | -                | -               |        |
| Total Expenditures                     | 407,450                  | 407,450                 | 51,828          | 355,622  | 13%            | 703,290                  | 703,290          | -                 | 703,290   | 0      | 8,793,573                | 8,793,573                  | 79,009                | 8,714,563       | 1%     | 4,558,718                | 4,558,718               | 71,983           | 4,486,734       | 2%     |
|                                        |                          |                         |                 |          |                |                          |                  |                   |           |        |                          |                            |                       |                 |        |                          |                         |                  |                 |        |

|                                            |                             | L                          | ocation           |           |                |                          |                            | Location                |          |                |                          | L                          | ocation           |           |                |                          | Loc                     | cation           |           |             |
|--------------------------------------------|-----------------------------|----------------------------|-------------------|-----------|----------------|--------------------------|----------------------------|-------------------------|----------|----------------|--------------------------|----------------------------|-------------------|-----------|----------------|--------------------------|-------------------------|------------------|-----------|-------------|
| Location Names                             |                             |                            | 420 - Barrow High | School    |                |                          |                            | 425 - RLC Qatqinniagvik |          |                |                          |                            | 430 - Nunamiut Sc | chool     |                |                          |                         | 440 - Tikigaq So | hool      |             |
|                                            | Original Approved<br>Budget | Amended Approved<br>Budget | Actuals           | Variance  | % of<br>Budget | Original Approved Budget | Amended Approved<br>Budget | Actuals                 | Variance | % of<br>Budget | Original Approved Budget | Amended Approved<br>Budget | Actuals           | Variance  | % of<br>Budget | Original Approved Budget | Amended Approved Budget | Actuals          | Variance  | % of Budget |
| Expenditures By Function                   |                             |                            |                   |           |                |                          |                            |                         |          |                |                          |                            |                   |           |                |                          |                         |                  |           |             |
| 100 Regular Instruction                    | 2,211,492                   | 2,211,492                  | 3,805             | 2,207,688 | 0%             | -                        | -                          | -                       | -        |                | 1,400,510                | 1,400,510                  | 1,965             | 1,398,545 | 0%             | 2,827,602                | 2,827,602               | -                | 2,827,602 | 0%          |
| 200 Special Education                      | 547,785                     | 547,785                    | -                 | 547,785   | 0%             | -                        | -                          | -                       | -        |                | 213,171                  | 213,171                    | -                 | 213,171   | 0%             | 542,894                  | 542,894                 | -                | 542,894   | 0%          |
| 220 Special Education Support Services     | s -                         | -                          | -                 | -         |                | -                        | -                          | -                       | -        |                | -                        | -                          | -                 | -         |                | -                        | -                       | -                | -         |             |
| 300 Student Support Services               | 241,949                     | 241,949                    | -                 | 241,949   | 0%             | -                        | -                          | -                       | -        |                | 221,238                  | 221,238                    | 2,174             | 219,063   | 1%             | 257,049                  | 257,049                 | -                | 257,049   | 0%          |
| 350 Instructional Support                  | 88,786                      | 88,786                     | -                 | 88,786    | 0%             | -                        | -                          | 11,818                  | (11,818) |                | -                        | -                          | -                 | -         |                | 147,845                  | 147,845                 | -                | 147,845   | 0%          |
| 400 School Administration                  | 404,199                     | 404,199                    | 30,740            | 373,459   | 8%             | -                        | -                          | -                       | -        |                | 219,449                  | 219,449                    | 27,792            | 191,657   | 13%            | 363,679                  | 363,679                 | 25,769           | 337,910   | 7%          |
| 450 School Admin Support Staff             | 160,552                     | 160,552                    | 4,721             | 155,830   | 3%             | -                        | -                          | -                       | -        |                | 94,408                   | 94,408                     | 5,310             | 89,098    | 6%             | 209,916                  | 209,916                 | -                | 209,916   | 0%          |
| 510 District Administration                | -                           | -                          | -                 | -         |                | -                        | -                          | -                       | -        |                | -                        | -                          | -                 | -         |                | -                        | -                       |                  | -         |             |
| 550 District Admin Support                 | -                           | -                          | -                 | -         |                | -                        | -                          | -                       | -        |                | -                        | -                          | -                 | -         |                | -                        | -                       |                  | -         |             |
| 600 Maintenance & Operations               | 1,123,199                   | 1,123,199                  | 47,390            | 1,075,809 | 4%             | -                        | -                          | -                       | -        |                | 752,246                  | 752,246                    | 23,026            | 729,220   | 3%             | 1,070,069                | 1,070,069               | 52,486           | 1,017,583 | 5%          |
| 700 Pupil Activity                         | 692,639                     | 692,639                    | -                 | 692,639   | 0%             | -                        | -                          | <u>-</u>                | -        |                | 31,466                   | 31,466                     | -                 | 31,466    | 0%             | 29,939                   | 29,939                  | -                | 29,939    | 0%          |
| <b>Total Operating Expenditures</b>        | 5,470,600                   | 5,470,600                  | 86,656            | 5,383,945 | 2%             | -                        | -                          | 11,818                  | (11,818) |                | 2,932,487                | 2,932,487                  | 60,268            | 2,872,220 | 2%             | 5,448,992                | 5,448,992               | 78,255           | 5,370,737 | 1%          |
| 900 Transfer to Other Funds                | -                           | -                          |                   | -         |                | -                        | -                          |                         | -        |                | -                        | -                          |                   | -         |                | -                        | -                       |                  | -         |             |
| Total Expenditures                         | 5,470,600                   | 5,470,600                  | 86,656            | 5,383,945 | 2%             | -                        | -                          | 11,818                  | (11,818) |                | 2,932,487                | 2,932,487                  | 60,268            | 2,872,220 | 2%             | 5,448,992                | 5,448,992               | 78,255           | 5,370,737 | 1%          |
| *Expenditures do not include encumbrance a | ctiv                        |                            |                   |           |                |                          |                            |                         |          |                |                          |                            |                   |           |                |                          |                         |                  |           |             |

|                                                                 |                             | Lo                      | ocation            |            |                |                          | Lo                      | ocation           |           |                |                             | Lo                         | ocation           |           |                |                          | L                          | ocation           |              |                |
|-----------------------------------------------------------------|-----------------------------|-------------------------|--------------------|------------|----------------|--------------------------|-------------------------|-------------------|-----------|----------------|-----------------------------|----------------------------|-------------------|-----------|----------------|--------------------------|----------------------------|-------------------|--------------|----------------|
| Location Names                                                  |                             |                         | 450 - Nuiqsut Trap | per School |                |                          |                         | 460 - Kali School |           |                |                             |                            | 470 - Alak School |           |                |                          |                            | 480 - Harold Kave | olook School |                |
|                                                                 | Original Approved<br>Budget | Amended Approved Budget | Actuals            | Variance   | % of<br>Budget | Original Approved Budget | Amended Approved Budget | Actuals           | Variance  | % of<br>Budget | Original Approved<br>Budget | Amended Approved<br>Budget | Actuals           | Variance  | % of<br>Budget | Original Approved Budget | Amended Approved<br>Budget | Actuals           | Variance     | % of<br>Budget |
| Expenditures By Function                                        |                             |                         |                    |            |                |                          |                         |                   |           |                |                             |                            |                   |           |                |                          |                            |                   |              |                |
| 100 Regular Instruction                                         | 1,696,517                   | 1,696,517               | -                  | 1,696,517  | 0%             | 1,426,909                | 1,426,909               | -                 | 1,426,909 | 0%             | 2,176,855                   | 2,176,855                  | -                 | 2,176,855 | 0%             | 931,794                  | 931,794                    | 1,736             | 930,057      | 0%             |
| 200 Special Education                                           | 166,665                     | 166,665                 | -                  | 166,665    | 0%             | 219,689                  | 219,689                 | 1,074             | 218,615   | 0%             | 327,047                     | 327,047                    | -                 | 327,047   | 0%             | 135,763                  | 135,763                    | -                 | 135,763      | 0%             |
| 220 Special Education Support Services                          | s -                         |                         | -                  | -          |                | -                        | -                       | -                 | -         |                | -                           | -                          | -                 | -         |                | -                        | -                          | -                 | -            |                |
| 300 Student Support Services                                    | 181,273                     | 181,273                 | -                  | 181,273    | 0%             | 141,924                  | 141,924                 | -                 | 141,924   | 0%             | 233,323                     | 233,323                    | -                 | 233,323   | 0%             | 289,879                  | 289,879                    | -                 | 289,879      | 0%             |
| 350 Instructional Support                                       | -                           | -                       | -                  | -          |                | -                        | -                       | -                 | -         |                | -                           | -                          | -                 | -         |                | -                        | -                          | -                 | -            |                |
| 400 School Administration                                       | 205,520                     | 205,520                 | 15,011             | 190,510    | 7%             | 232,761                  | 232,761                 | 17,527            | 215,233   | 8%             | 239,852                     | 239,852                    | 17,789            | 222,063   | 7%             | 194,451                  | 194,451                    | 11,681            | 182,770      | 6%             |
| 450 School Admin Support Staff                                  | 69,294                      | 69,294                  | -                  | 69,294     | 0%             | 78,058                   | 78,058                  | -                 | 78,058    | 0%             | 171,640                     | 171,640                    | -                 | 171,640   | 0%             | 83,142                   | 83,142                     | -                 | 83,142       | 0%             |
| 510 District Administration                                     | -                           | -                       | -                  | -          |                | -                        | -                       | -                 | -         |                | -                           | -                          | -                 | -         |                | -                        | -                          | -                 | -            |                |
| 550 District Admin Support                                      | -                           | -                       | -                  | -          |                | -                        | -                       | -                 | -         |                | -                           | -                          | -                 | -         |                | -                        | -                          | -                 | -            |                |
| 600 Maintenance & Operations                                    | 473,629                     | 473,629                 | 14,273             | 459,356    | 3%             | 783,801                  | 783,801                 | 28,765            | 755,035   | 4%             | 1,175,384                   | 1,175,384                  | 36,629            | 1,138,756 | 3%             | 809,319                  | 809,319                    | 37,570            | 771,750      | 5%             |
| 700 Pupil Activity                                              | 58,875                      | 58,875                  | -                  | 58,875     | 0%             | 32,419                   | 32,419                  | 2,831             | 29,588    | 9%             | 149,012                     | 149,012                    | 2,065             | 146,947   | 1%             | 2,153                    | 2,153                      | -                 | 2,153        | 0%             |
| <b>Total Operating Expenditures</b>                             | 2,851,774                   | 2,851,774               | 29,283             | 2,822,490  | 1%             | 2,915,560                | 2,915,560               | 50,198            | 2,865,362 | 2%             | 4,473,114                   | 4,473,114                  | 56,482            | 4,416,632 | 1%             | 2,446,501                | 2,446,501                  | 50,986            | 2,395,515    | 2%             |
| 900 Transfer to Other Funds                                     | -                           | -                       |                    | -          |                | -                        | -                       |                   | -         |                | -                           | -                          |                   | -         |                | -                        | -                          |                   | -            |                |
| Total Expenditures  *Expenditures do not include encumbrance ad | 2,851,774                   | 2,851,774               | 29,283             | 2,822,490  | 1%             | 2,915,560                | 2,915,560               | 50,198            | 2,865,362 | 2%             | 4,473,114                   | 4,473,114                  | 56,482            | 4,416,632 | 1%             | 2,446,501                | 2,446,501                  | 50,986            | 2,395,515    | 2%             |

|                                               |                          | Loc                        | ation             |           |                |                          | Loc                        | ation               |             |                |
|-----------------------------------------------|--------------------------|----------------------------|-------------------|-----------|----------------|--------------------------|----------------------------|---------------------|-------------|----------------|
| Location Names                                |                          |                            | 490 - Meade River | School    |                |                          |                            | 499 - Kiita Learnin | g Community |                |
|                                               | Original Approved Budget | Amended Approved<br>Budget | Actuals           | Variance  | % of<br>Budget | Original Approved Budget | Amended Approved<br>Budget | Actuals             | Variance    | % of<br>Budget |
| Expenditures By Function                      |                          |                            |                   |           |                |                          |                            |                     |             |                |
| 100 Regular Instruction                       | 1,265,598                | 1,265,598                  | -                 | 1,265,598 | 0%             | 478,302                  | 478,302                    | -                   | 478,302     | 0%             |
| 200 Special Education                         | 126,978                  | 126,978                    | -                 | 126,978   | 0%             | 58,264                   | 58,264                     | -                   | 58,264      | 0%             |
| 220 Special Education Support Services        | -                        | -                          | -                 | -         |                | -                        | -                          | -                   | -           |                |
| 300 Student Support Services                  | 310,483                  | 310,483                    | 177               | 310,306   | 0%             | 135,665                  | 135,665                    | -                   | 135,665     | 0%             |
| 350 Instructional Support                     | 40,816                   | 40,816                     | -                 | 40,816    | 0%             | -                        | -                          | -                   | -           |                |
| 400 School Administration                     | 184,992                  | 184,992                    | 13,634            | 171,358   | 7%             | 190,957                  | 190,957                    | 15,339              | 175,618     | 8%             |
| 450 School Admin Support Staff                | 64,533                   | 64,533                     | -                 | 64,533    | 0%             | 93,254                   | 93,254                     | -                   | 93,254      | 0%             |
| 510 District Administration                   | -                        | -                          | -                 | -         |                | -                        | -                          | -                   | -           |                |
| 550 District Admin Support                    | -                        | -                          | -                 | -         |                | -                        | -                          | -                   | -           |                |
| 600 Maintenance & Operations                  | 877,711                  | 877,711                    | 37,078            | 840,633   | 4%             | 32,000                   | 32,000                     | _                   | 32,000      | 0%             |
| 700 Pupil Activity                            | 58,879                   | 58,879                     | -                 | 58,879    | 0%             | 2,769                    | 2,769                      | -                   | 2,769       | 0%             |
| Total Operating Expenditures                  | 2,929,991                | 2,929,991                  | 50,889            | 2,879,101 | 2%             | 991,211                  | 991,211                    | 15,339              | 975,871     | 2%             |
| 900 Transfer to Other Funds                   | -                        | -                          |                   | -         |                | -                        | -                          |                     | -           |                |
| Total Expenditures                            | 2,929,991                | 2,929,991                  | 50,889            | 2,879,101 | 2%             | 991,211                  | 991,211                    | 15,339              | 975,871     | 2%             |
| *Expenditures do not include encumbrance acti | V                        |                            |                   |           |                |                          |                            |                     |             |                |