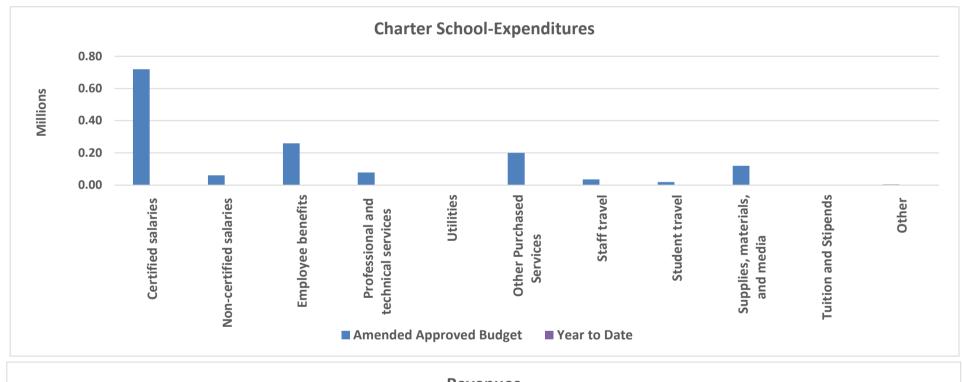

## North Slope Borough School District General School Operating Fund - Special Revenue Funds - Charter School As of July 31, 2021

|                                                   | Original Approved Budget | Amended Approved Budget | Year to Date | Variance    |
|---------------------------------------------------|--------------------------|-------------------------|--------------|-------------|
| Revenues                                          | -                        | -                       | -            | -           |
| Expenditures                                      |                          |                         |              |             |
| Charter School:                                   |                          |                         |              |             |
| Certified salaries                                | 720,006                  | 720,006                 | -            | 720,006     |
| Non-certified salaries                            | 61,454                   | 61,454                  | -            | 61,454      |
| Employee benefits                                 | 260,358                  | 260,358                 | -            | 260,358     |
| Professional and technical services               | 78,182                   | 78,182                  | -            | 78,182      |
| Utilities                                         | -                        | -                       | -            | -           |
| Other Purchased Services                          | 200,000                  | 200,000                 | -            | 200,000     |
| Staff travel                                      | 35,000                   | 35,000                  | -            | 35,000      |
| Student travel                                    | 20,000                   | 20,000                  | -            | 20,000      |
| Supplies, materials, and media                    | 120,000                  | 120,000                 | -            | 120,000     |
| Tuition and Stipends                              | -                        | -                       |              | -           |
| Other                                             | 5,000                    | 5,000                   |              | 5,000       |
| Total Expenditures                                | 1,500,000                | 1,500,000               | -            | 1,500,000   |
| Excess (deficiency) of revenues over expenditures | (1,500,000)              | (1,500,000)             | -            | (1,500,000) |
| Other financing sources:                          |                          |                         |              |             |
| Transfers in - School Operating Fund              | 1,500,000                | 1,500,000               | -            | 1,500,000   |