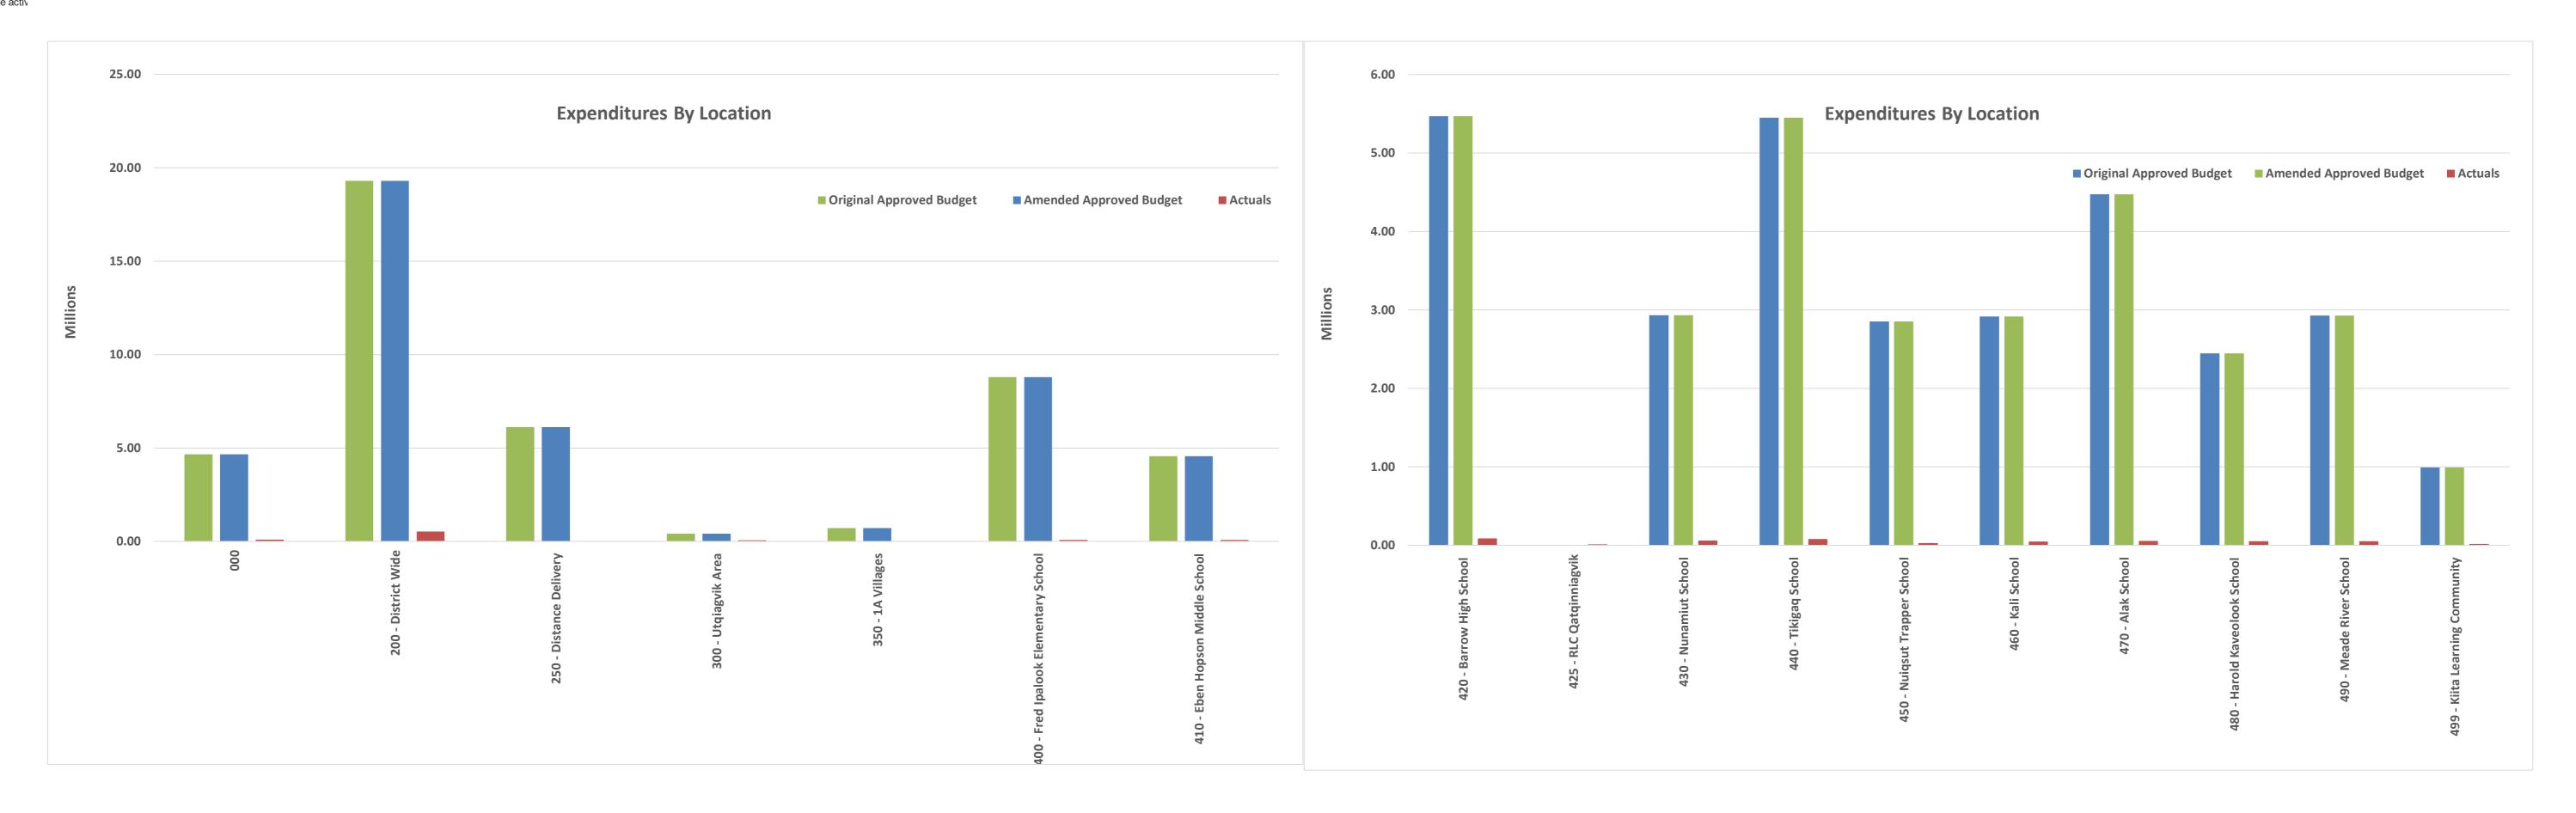

3. Page 9 - Expenditures by function and location are demonstrated here showing District Wide, Distance Delivery, Utqiagvik Area, 1-A Villages, and all of the respective School sites.

4. Page 15 - Fund Balance as of June 30, 2020 was \$19,494,508. This is a net increase of \$770,688 from FY19.

## North Slope Borough School District General School Operating Fund - Summary of Expenditures by Location - ie. (Village/Schools) As of July 31, 2021

|                                        |                          |                         |           |            |             |                   | No                      | Location |           | _      |                   |                         | Location            |            |                |                          | Lo               | ocation           |                 |        |
|----------------------------------------|--------------------------|-------------------------|-----------|------------|-------------|-------------------|-------------------------|----------|-----------|--------|-------------------|-------------------------|---------------------|------------|----------------|--------------------------|------------------|-------------------|-----------------|--------|
| Location Names                         |                          | Location                | n Totals  |            |             |                   |                         | 000      |           |        |                   |                         | 200 - District Wide |            |                |                          |                  | 250 - Distance De | elivery         |        |
|                                        | Original Approved Budget | Amended Approved Dudget | Actuals   | Variance   | % of Budget | Original Approved | Amended Approved Budget | Actuals  | Variance  | % of   | Original Approved | Amended Approved Budget | Actualo             | Variance   | % of<br>Budget | Original Approved Budget | Amended Approved | Actualo           | Variance        | % of   |
| Expenditures By Function               | Original Approved Budget | Amended Approved Budget | Actuals   | Variance   | % of Budget | Budget            | виадеі                  | Actuals  | Variance  | Budget | виадет            | Buagei                  | Actuals             | Variance   | Buaget         | виадег                   | Budget           | Actuals           | <u>Variance</u> | Budget |
| 100 Regular Instruction                | 25,424,259               | 25,424,259              | 15,043    | 25,409,217 | 0%          | 2,582,179         | 2,582,179               | 919      | 2,581,259 | 0%     | 634,159           | 634,159                 | 6,086               | 628,073    | 1%             | -                        | -                | -                 | -               |        |
| 200 Special Education                  | 4,798,794                | 4,798,794               | 3,074     | 4,795,720  | 0%          | 366,825           | 366,825                 | -        | 366,825   | 0%     | 723,082           | 723,082                 | -<br>-              | 723,082    | 0%             | -                        | -                | -                 | -               |        |
| 220 Special Education Support Services | 605,725                  | 605,725                 | 18,890    | 586,835    | 3%          | 35,378            | 35,378                  | 2,454    | 32,924    | 7%     | 570,347           | 570,347                 | 16,436              | 553,911    | 3%             | -                        | -                | -                 | -               |        |
| 300 Student Support Services           | 3,233,056                | 3,233,056               | 23,923    | 3,209,132  | 1%          | 238,525           | 238,525                 | 1,019    | 237,506   | 0%     | 223,635           | 223,635                 | 20,553              | 203,082    | 9%             | -                        | -                | -                 | -               |        |
| 350 Instructional Support              | 10,599,485               | 10,599,485              | 177,011   | 10,422,474 | 2%          | 220,757           | 220,757                 | 12,221   | 208,536   | 6%     | 3,789,466         | 3,789,466               | 152,973             | 3,636,493  | 4%             | 6,107,400                | 6,107,400        | -                 | 6,107,400       | 0%     |
| 400 School Administration              | 3,647,065                | 3,647,065               | 283,639   | 3,363,425  | 8%          | 411,685           | 411,685                 | 35,173   | 376,513   | 9%     | 15,000            | 15,000                  | -                   | 15,000     | 0%             | -                        | -                | -                 | -               |        |
| 450 School Admin Support Staff         | 1,524,091                | 1,524,091               | 10,311    | 1,513,780  | 1%          | 67,418            | 67,418                  | 280      | 67,138    | 0%     | -                 | -                       | -                   | -          |                | -                        | -                | -                 | -               |        |
| 510 District Administration            | 1,647,086                | 1,647,086               | 81,699    | 1,565,387  | 5%          | 76,609            | 76,609                  | 1,187    | 75,422    | 2%     | 1,570,478         | 1,570,478               | 80,512              | 1,489,965  | 5%             | -                        | -                | -                 | -               |        |
| 550 District Admin Support             | 3,453,795                | 3,453,795               | 152,622   | 3,301,172  | 4%          | 87,198            | 87,198                  | 7,323    | 79,875    | 8%     | 3,366,596         | 3,366,596               | 145,299             | 3,221,298  | 4%             | -                        | -                | -                 | -               |        |
| 600 Maintenance & Operations           | 12,416,300               | 12,416,300              | 535,805   | 11,880,494 | 4%          | 349,191           | 349,191                 | 24,276   | 324,916   | 7%     | 2,864,974         | 2,864,974               | 107,207             | 2,757,767  | 4%             | -                        | -                | -                 | -               |        |
| 700 Pupil Activity                     | 2,493,949                | 2,493,951               | 10,717    | 2,483,233  | 0%          | 223,543           | 223,543                 | 5,822    | 217,722   | 3%     | 395,900           | 395,900                 | -                   | 395,900    | 0%             | -                        | -                | -                 | -               |        |
| Total Operating Expenditures           | 69,843,604               | 69,843,606              | 1,312,736 | 68,530,870 | 2%          | 4,659,309         | 4,659,309               | 90,673   | 4,568,636 | 2%     | 14,153,637        | 14,153,637              | 529,067             | 13,624,570 | 4%             | 6,107,400                | 6,107,400        | -                 | 6,107,400       | 0%     |
| 900 Transfer to Other Funds            | 5,138,759                | 5,138,757               | -         | 5,138,757  | 0%          | -                 | -                       | -        | -         |        | 5,138,757         | 5,138,757               | -                   | 5,138,757  | 0%             | -                        | -                | -                 | -               |        |
| Total Expenditures                     | 74,982,363               | 74,982,363              | 1,312,736 | 73,669,627 | 2%          | 4,659,309         | 4,659,309               | 90,673   | 4,568,636 | 2%     | 19,292,394        | 19,292,394              | 529,067             | 18,763,327 | 3%             | 6,107,400                | 6,107,400        | -                 | 6,107,400       | 0%     |

|                                        |                          | Loc                     | ation           |          |                |                          | I                | Location          |           |        |                          | <u> </u>                   | ocation               |                 |        |                          | Lo                      | ocation          |                 |        |
|----------------------------------------|--------------------------|-------------------------|-----------------|----------|----------------|--------------------------|------------------|-------------------|-----------|--------|--------------------------|----------------------------|-----------------------|-----------------|--------|--------------------------|-------------------------|------------------|-----------------|--------|
| Location Names                         |                          |                         | 300 - Utqiagvik | Area     |                |                          |                  | 350 - 1A Villages |           |        |                          |                            | 400 - Fred Ipalook El | ementary School |        |                          |                         | 410 - Eben Hopso | n Middle School |        |
|                                        | Original Approved Budget | Amended Approved Budget | Actuals         | Variance | % of<br>Budget | Original Approved Budget | Amended Approved | Actuals           | Variance  | % of   | Original Approved Budget | Amended Approved<br>Budget | Actuals               | Variance        | % of   | Original Approved Budget | Amended Approved Budget | Actuals          | Variance        | % of   |
| Expenditures By Function               | Budget                   | Dauget                  | -               | Variance |                | Daaget                   | Daaget           | Actuals           | Variation | Budget | Daaget                   | Dauget                     | Actuals               | Variation       | Budget | Dauget                   | Dauget                  | Actuals          | Variance        | Budget |
| 100 Regular Instruction                | -                        | -                       | -               | -        |                | -                        | -                | -                 | -         |        | 5,440,000                | 5,440,000                  | 532                   | 5,439,468       | 0%     | 2,352,344                | 2,352,344               | -                | 2,352,344       | 0%     |
| 200 Special Education                  | -                        | -                       | -               | -        |                | -                        | -                | -                 | -         |        | 797,163                  | 797,163                    | 1,999                 | 795,164         | 0%     | 573,467                  | 573,467                 | -                | 573,467         | 0%     |
| 220 Special Education Support Services | -                        | -                       | -               | -        |                | -                        | -                | -                 | -         |        | -                        | -                          | -                     | -               |        | -                        | -                       | -                | -               |        |
| 300 Student Support Services           | -                        | -                       | -               | -        |                | -                        | -                | -                 | -         |        | 549,118                  | 549,118                    | -                     | 549,118         | 0%     | 208,995                  | 208,995                 | -                | 208,995         | 0%     |
| 350 Instructional Support              | -                        | -                       | -               | -        |                | -                        | -                | -                 | -         |        | 137,014                  | 137,014                    | -                     | 137,014         | 0%     | 67,401                   | 67,401                  | -                | 67,401          | 0%     |
| 400 School Administration              | -                        | -                       | -               | -        |                | -                        | -                | -                 | -         |        | 598,939                  | 598,939                    | 42,416                | 556,523         | 7%     | 385,581                  | 385,581                 | 30,769           | 354,812         | 8%     |
| 450 School Admin Support Staff         | -                        | -                       | -               | -        |                | -                        | -                | -                 | -         |        | 325,082                  | 325,082                    | -                     | 325,082         | 0%     | 106,793                  | 106,793                 | -                | 106,793         | 0%     |
| 510 District Administration            | -                        | -                       | -               | -        |                | -                        | -                | -                 | -         |        | -                        | -                          | -                     | -               |        | -                        | -                       | -                | -               |        |
| 550 District Admin Support             | -                        | -                       | -               | -        |                | -                        | -                | -                 | -         |        | -                        | -                          | -                     | -               |        | -                        | -                       | -                | -               |        |
| 600 Maintenance & Operations           | 407,450                  | 407,450                 | 51,828          | 355,622  | 13%            | -                        |                  | -                 | -         |        | 895,241                  | 895,241                    | 34,062                | 861,179         | 4%     | 802,086                  | 802,086                 | 41,215           | 760,871         | 5%     |
| 700 Pupil Activity                     | -                        | -                       | -               | -        |                | 703,290                  | 703,290          | -                 | 703,290   | 0      | 51,015                   | 51,015                     | -                     | 51,015          | 0%     | 62,051                   | 62,051                  | -                | 62,051          | 0%     |
| Total Operating Expenditures           | 407,450                  | 407,450                 | 51,828          | 355,622  | 13%            | 703,290                  | 703,290          | -                 | 703,290   | 0      | 8,793,573                | 8,793,573                  | 79,009                | 8,714,563       | 1%     | 4,558,718                | 4,558,718               | 71,983           | 4,486,734       | 2%     |
| 900 Transfer to Other Funds            | -                        |                         |                 | -        |                | -                        | -                |                   |           |        | -                        |                            |                       | -               |        | -                        |                         | -                | -               |        |
| Total Expenditures                     | 407,450                  | 407,450                 | 51,828          | 355,622  | 13%            | 703,290                  | 703,290          | -                 | 703,290   | 0      | 8,793,573                | 8,793,573                  | 79,009                | 8,714,563       | 1%     | 4,558,718                | 4,558,718               | 71,983           | 4,486,734       | 2%     |
|                                        |                          |                         |                 |          |                |                          |                  |                   |           |        |                          |                            |                       |                 |        |                          |                         |                  |                 |        |

|                                            |                             | L                          | ocation           |           |                |                          |                            | Location                |          |                |                          | L                          | ocation           |           |                |                          | Loc                     | cation           |           |             |
|--------------------------------------------|-----------------------------|----------------------------|-------------------|-----------|----------------|--------------------------|----------------------------|-------------------------|----------|----------------|--------------------------|----------------------------|-------------------|-----------|----------------|--------------------------|-------------------------|------------------|-----------|-------------|
| Location Names                             |                             |                            | 420 - Barrow High | School    |                |                          |                            | 425 - RLC Qatqinniagvik |          |                |                          |                            | 430 - Nunamiut Sc | chool     |                |                          |                         | 440 - Tikigaq So | hool      |             |
|                                            | Original Approved<br>Budget | Amended Approved<br>Budget | Actuals           | Variance  | % of<br>Budget | Original Approved Budget | Amended Approved<br>Budget | Actuals                 | Variance | % of<br>Budget | Original Approved Budget | Amended Approved<br>Budget | Actuals           | Variance  | % of<br>Budget | Original Approved Budget | Amended Approved Budget | Actuals          | Variance  | % of Budget |
| Expenditures By Function                   |                             |                            |                   |           |                |                          |                            |                         |          |                |                          |                            |                   |           |                |                          |                         |                  |           |             |
| 100 Regular Instruction                    | 2,211,492                   | 2,211,492                  | 3,805             | 2,207,688 | 0%             | -                        | -                          | -                       | -        |                | 1,400,510                | 1,400,510                  | 1,965             | 1,398,545 | 0%             | 2,827,602                | 2,827,602               | -                | 2,827,602 | 0%          |
| 200 Special Education                      | 547,785                     | 547,785                    | -                 | 547,785   | 0%             | -                        | -                          | -                       | -        |                | 213,171                  | 213,171                    | -                 | 213,171   | 0%             | 542,894                  | 542,894                 | -                | 542,894   | 0%          |
| 220 Special Education Support Services     | s -                         | -                          | -                 | -         |                | -                        | -                          | -                       | -        |                | -                        | -                          | -                 | -         |                | -                        | -                       | -                | -         |             |
| 300 Student Support Services               | 241,949                     | 241,949                    | -                 | 241,949   | 0%             | -                        | -                          | -                       | -        |                | 221,238                  | 221,238                    | 2,174             | 219,063   | 1%             | 257,049                  | 257,049                 | -                | 257,049   | 0%          |
| 350 Instructional Support                  | 88,786                      | 88,786                     | -                 | 88,786    | 0%             | -                        | -                          | 11,818                  | (11,818) |                | -                        | -                          | -                 | -         |                | 147,845                  | 147,845                 | -                | 147,845   | 0%          |
| 400 School Administration                  | 404,199                     | 404,199                    | 30,740            | 373,459   | 8%             | -                        | -                          | -                       | -        |                | 219,449                  | 219,449                    | 27,792            | 191,657   | 13%            | 363,679                  | 363,679                 | 25,769           | 337,910   | 7%          |
| 450 School Admin Support Staff             | 160,552                     | 160,552                    | 4,721             | 155,830   | 3%             | -                        | -                          | -                       | -        |                | 94,408                   | 94,408                     | 5,310             | 89,098    | 6%             | 209,916                  | 209,916                 | -                | 209,916   | 0%          |
| 510 District Administration                | -                           | -                          | -                 | -         |                | -                        | -                          | -                       | -        |                | -                        | -                          | -                 | -         |                | -                        | -                       |                  | -         |             |
| 550 District Admin Support                 | -                           | -                          | -                 | -         |                | -                        | -                          | -                       | -        |                | -                        | -                          | -                 | -         |                | -                        | -                       |                  | -         |             |
| 600 Maintenance & Operations               | 1,123,199                   | 1,123,199                  | 47,390            | 1,075,809 | 4%             | -                        | -                          | -                       | -        |                | 752,246                  | 752,246                    | 23,026            | 729,220   | 3%             | 1,070,069                | 1,070,069               | 52,486           | 1,017,583 | 5%          |
| 700 Pupil Activity                         | 692,639                     | 692,639                    | -                 | 692,639   | 0%             | -                        | -                          | <u>-</u>                | -        |                | 31,466                   | 31,466                     | -                 | 31,466    | 0%             | 29,939                   | 29,939                  | -                | 29,939    | 0%          |
| <b>Total Operating Expenditures</b>        | 5,470,600                   | 5,470,600                  | 86,656            | 5,383,945 | 2%             | -                        | -                          | 11,818                  | (11,818) |                | 2,932,487                | 2,932,487                  | 60,268            | 2,872,220 | 2%             | 5,448,992                | 5,448,992               | 78,255           | 5,370,737 | 1%          |
| 900 Transfer to Other Funds                | -                           | -                          |                   | -         |                | -                        | -                          |                         | -        |                | -                        | -                          |                   | -         |                | -                        | -                       |                  | -         |             |
| Total Expenditures                         | 5,470,600                   | 5,470,600                  | 86,656            | 5,383,945 | 2%             | -                        | -                          | 11,818                  | (11,818) |                | 2,932,487                | 2,932,487                  | 60,268            | 2,872,220 | 2%             | 5,448,992                | 5,448,992               | 78,255           | 5,370,737 | 1%          |
| *Expenditures do not include encumbrance a | ctiv                        |                            |                   |           |                |                          |                            |                         |          |                |                          |                            |                   |           |                |                          |                         |                  |           |             |

|                                                                 |                             | Lo                      | ocation            |            |                |                          | Lo                      | ocation           |           |                |                             | Lo                         | ocation           |           |                |                          | L                          | ocation           |              |                |
|-----------------------------------------------------------------|-----------------------------|-------------------------|--------------------|------------|----------------|--------------------------|-------------------------|-------------------|-----------|----------------|-----------------------------|----------------------------|-------------------|-----------|----------------|--------------------------|----------------------------|-------------------|--------------|----------------|
| Location Names                                                  |                             |                         | 450 - Nuiqsut Trap | per School |                |                          |                         | 460 - Kali School |           |                |                             |                            | 470 - Alak School |           |                |                          |                            | 480 - Harold Kave | olook School |                |
|                                                                 | Original Approved<br>Budget | Amended Approved Budget | Actuals            | Variance   | % of<br>Budget | Original Approved Budget | Amended Approved Budget | Actuals           | Variance  | % of<br>Budget | Original Approved<br>Budget | Amended Approved<br>Budget | Actuals           | Variance  | % of<br>Budget | Original Approved Budget | Amended Approved<br>Budget | Actuals           | Variance     | % of<br>Budget |
| Expenditures By Function                                        |                             |                         |                    |            |                |                          |                         |                   |           |                |                             |                            |                   |           |                |                          |                            |                   |              |                |
| 100 Regular Instruction                                         | 1,696,517                   | 1,696,517               | -                  | 1,696,517  | 0%             | 1,426,909                | 1,426,909               | -                 | 1,426,909 | 0%             | 2,176,855                   | 2,176,855                  | -                 | 2,176,855 | 0%             | 931,794                  | 931,794                    | 1,736             | 930,057      | 0%             |
| 200 Special Education                                           | 166,665                     | 166,665                 | -                  | 166,665    | 0%             | 219,689                  | 219,689                 | 1,074             | 218,615   | 0%             | 327,047                     | 327,047                    | -                 | 327,047   | 0%             | 135,763                  | 135,763                    | -                 | 135,763      | 0%             |
| 220 Special Education Support Services                          | s -                         |                         | -                  | -          |                | -                        | -                       | -                 | -         |                | -                           | -                          | -                 | -         |                | -                        | -                          | -                 | -            |                |
| 300 Student Support Services                                    | 181,273                     | 181,273                 | -                  | 181,273    | 0%             | 141,924                  | 141,924                 | -                 | 141,924   | 0%             | 233,323                     | 233,323                    | -                 | 233,323   | 0%             | 289,879                  | 289,879                    | -                 | 289,879      | 0%             |
| 350 Instructional Support                                       | -                           | -                       | -                  | -          |                | -                        | -                       | -                 | -         |                | -                           | -                          | -                 | -         |                | -                        | -                          | -                 | -            |                |
| 400 School Administration                                       | 205,520                     | 205,520                 | 15,011             | 190,510    | 7%             | 232,761                  | 232,761                 | 17,527            | 215,233   | 8%             | 239,852                     | 239,852                    | 17,789            | 222,063   | 7%             | 194,451                  | 194,451                    | 11,681            | 182,770      | 6%             |
| 450 School Admin Support Staff                                  | 69,294                      | 69,294                  | -                  | 69,294     | 0%             | 78,058                   | 78,058                  | -                 | 78,058    | 0%             | 171,640                     | 171,640                    | -                 | 171,640   | 0%             | 83,142                   | 83,142                     | -                 | 83,142       | 0%             |
| 510 District Administration                                     | -                           | -                       | -                  | -          |                | -                        | -                       | -                 | -         |                | -                           | -                          | -                 | -         |                | -                        | -                          | -                 | -            |                |
| 550 District Admin Support                                      | -                           | -                       | -                  | -          |                | -                        | -                       | -                 | -         |                | -                           | -                          | -                 | -         |                | -                        | -                          | -                 | -            |                |
| 600 Maintenance & Operations                                    | 473,629                     | 473,629                 | 14,273             | 459,356    | 3%             | 783,801                  | 783,801                 | 28,765            | 755,035   | 4%             | 1,175,384                   | 1,175,384                  | 36,629            | 1,138,756 | 3%             | 809,319                  | 809,319                    | 37,570            | 771,750      | 5%             |
| 700 Pupil Activity                                              | 58,875                      | 58,875                  | -                  | 58,875     | 0%             | 32,419                   | 32,419                  | 2,831             | 29,588    | 9%             | 149,012                     | 149,012                    | 2,065             | 146,947   | 1%             | 2,153                    | 2,153                      | -                 | 2,153        | 0%             |
| <b>Total Operating Expenditures</b>                             | 2,851,774                   | 2,851,774               | 29,283             | 2,822,490  | 1%             | 2,915,560                | 2,915,560               | 50,198            | 2,865,362 | 2%             | 4,473,114                   | 4,473,114                  | 56,482            | 4,416,632 | 1%             | 2,446,501                | 2,446,501                  | 50,986            | 2,395,515    | 2%             |
| 900 Transfer to Other Funds                                     | -                           | -                       |                    | -          |                | -                        | -                       |                   | -         |                | -                           | -                          |                   | -         |                | -                        | -                          |                   | -            |                |
| Total Expenditures  *Expenditures do not include encumbrance ad | 2,851,774                   | 2,851,774               | 29,283             | 2,822,490  | 1%             | 2,915,560                | 2,915,560               | 50,198            | 2,865,362 | 2%             | 4,473,114                   | 4,473,114                  | 56,482            | 4,416,632 | 1%             | 2,446,501                | 2,446,501                  | 50,986            | 2,395,515    | 2%             |

|                                               |                          | Loc                        | ation             |           |                |                          | Loc                        | ation               |             |                |
|-----------------------------------------------|--------------------------|----------------------------|-------------------|-----------|----------------|--------------------------|----------------------------|---------------------|-------------|----------------|
| Location Names                                |                          |                            | 490 - Meade River | School    |                |                          |                            | 499 - Kiita Learnin | g Community |                |
|                                               | Original Approved Budget | Amended Approved<br>Budget | Actuals           | Variance  | % of<br>Budget | Original Approved Budget | Amended Approved<br>Budget | Actuals             | Variance    | % of<br>Budget |
| Expenditures By Function                      |                          |                            |                   |           |                |                          |                            |                     |             |                |
| 100 Regular Instruction                       | 1,265,598                | 1,265,598                  | -                 | 1,265,598 | 0%             | 478,302                  | 478,302                    | -                   | 478,302     | 0%             |
| 200 Special Education                         | 126,978                  | 126,978                    | -                 | 126,978   | 0%             | 58,264                   | 58,264                     | -                   | 58,264      | 0%             |
| 220 Special Education Support Services        | -                        | -                          | -                 | -         |                | -                        | -                          | -                   | -           |                |
| 300 Student Support Services                  | 310,483                  | 310,483                    | 177               | 310,306   | 0%             | 135,665                  | 135,665                    | -                   | 135,665     | 0%             |
| 350 Instructional Support                     | 40,816                   | 40,816                     | -                 | 40,816    | 0%             | -                        | -                          | -                   | -           |                |
| 400 School Administration                     | 184,992                  | 184,992                    | 13,634            | 171,358   | 7%             | 190,957                  | 190,957                    | 15,339              | 175,618     | 8%             |
| 450 School Admin Support Staff                | 64,533                   | 64,533                     | -                 | 64,533    | 0%             | 93,254                   | 93,254                     | -                   | 93,254      | 0%             |
| 510 District Administration                   | -                        | -                          | -                 | -         |                | -                        | -                          | -                   | -           |                |
| 550 District Admin Support                    | -                        | -                          | -                 | -         |                | -                        | -                          | -                   | -           |                |
| 600 Maintenance & Operations                  | 877,711                  | 877,711                    | 37,078            | 840,633   | 4%             | 32,000                   | 32,000                     | _                   | 32,000      | 0%             |
| 700 Pupil Activity                            | 58,879                   | 58,879                     | -                 | 58,879    | 0%             | 2,769                    | 2,769                      | -                   | 2,769       | 0%             |
| Total Operating Expenditures                  | 2,929,991                | 2,929,991                  | 50,889            | 2,879,101 | 2%             | 991,211                  | 991,211                    | 15,339              | 975,871     | 2%             |
| 900 Transfer to Other Funds                   | -                        | -                          |                   | -         |                | -                        | -                          |                     | -           |                |
| Total Expenditures                            | 2,929,991                | 2,929,991                  | 50,889            | 2,879,101 | 2%             | 991,211                  | 991,211                    | 15,339              | 975,871     | 2%             |
| *Expenditures do not include encumbrance acti | V                        |                            |                   |           |                |                          |                            |                     |             |                |