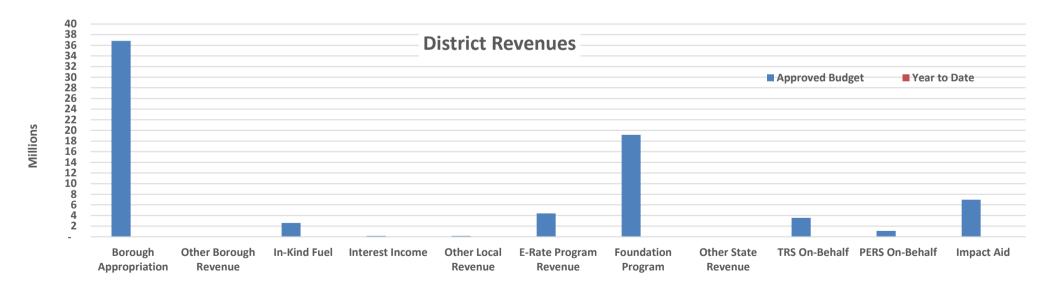

## North Slope Borough School District General School Operating Fund - Summary of Revenues As of July 31, 2021

|                        | Approved Budget | Budget     | Year to Date | Variance     | % of Budget |
|------------------------|-----------------|------------|--------------|--------------|-------------|
| Revenues:              |                 |            |              |              |             |
| Borough Appropriation  | 36,828,052      | 36,828,052 | -            | (36,828,052) | 0%          |
| Other Borough Revenue  | -               | -          | -            | -            |             |
| In-Kind Fuel           | 2,600,000       | 2,600,000  | -            | (2,600,000)  | 0%          |
| Interest Income        | 175,000         | 175,000    | -            | (175,000)    | 0%          |
| Other Local Revenue    | 191,400         | 191,400    | 100          | (191,300)    | 0%          |
| E-Rate Program Revenue | 4,393,440       | 4,393,440  | -            | (4,393,440)  | 0%          |
| Foundation Program     | 19,160,684      | 19,160,684 | -            | (19,160,684) | 0%          |
| Other State Revenue    | -               | -          | -            | -            |             |
| TRS On-Behalf          | 3,555,105       | 3,555,105  | 45,932       | (3,509,173)  | 1%          |
| PERS On-Behalf         | 1,104,203       | 1,104,203  | 44,741       | (1,059,462)  | 4%          |
| Impact Aid             | 6,974,479       | 6,974,479  | -            | (6,974,479)  | 0%          |
| Operating Revenues     | 74,982,363      | 74,982,363 | 90,773       | (74,891,590) | 0%          |
| Total Revenues         | 74,982,363      | 74,982,363 | 90,773       | (74,891,590) | 0%          |