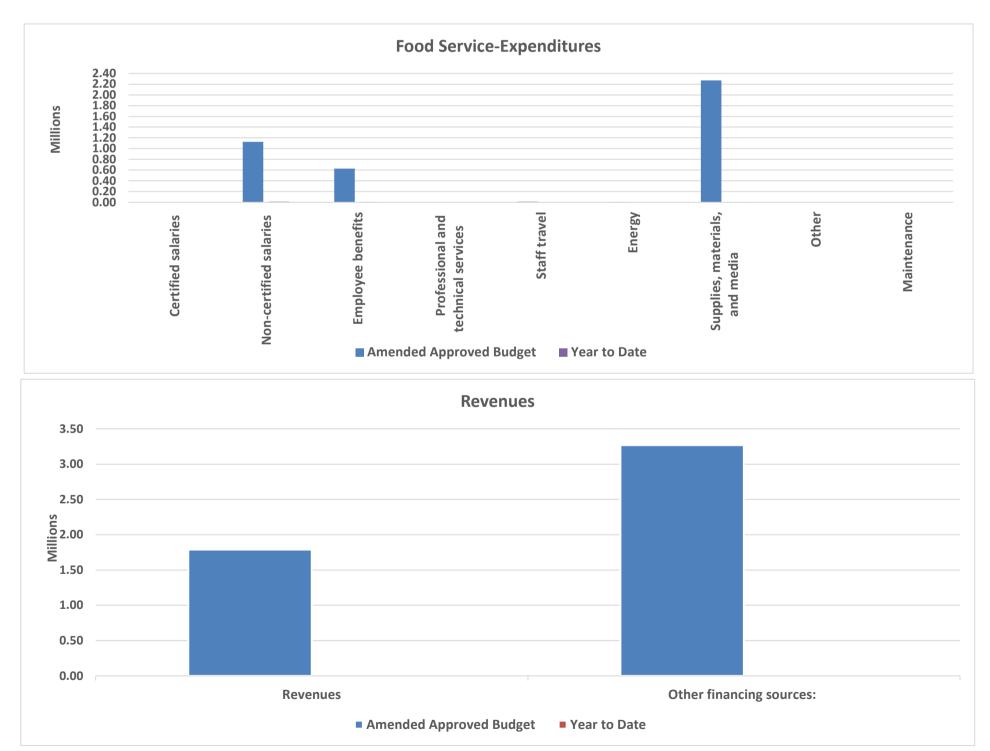

## North Slope Borough School District General School Operating Fund - Special Revenue Funds - Food Service As of July 31, 2021

|                                                   | Original Approved<br>Budget | Amended Approved Budget | Year to Date | Variance    |
|---------------------------------------------------|-----------------------------|-------------------------|--------------|-------------|
| Revenues                                          | 1,788,823                   | 1,788,823               | -            | 1,788,823   |
| Expenditures                                      |                             |                         |              |             |
| Food Service:                                     |                             |                         |              |             |
| Certified salaries                                | -                           | -                       | -            | -           |
| Non-certified salaries                            | 1,127,446                   | 1,127,446               | 11,609       | 1,115,838   |
| Employee benefits                                 | 628,792                     | 628,792                 | 7,889        | 620,903     |
| Professional and technical services               | -                           | -                       |              | -           |
| Staff travel                                      | 15,000                      | 15,000                  |              | 15,000      |
| Energy                                            | 8,350                       | 8,350                   | -            | 8,350       |
| Supplies, materials, and media                    | 2,269,992                   | 2,269,992               | 250          | 2,269,742   |
| Other                                             | -                           | -                       |              | -           |
| Maintenance                                       | 3,000                       | 3,000                   | -            | 3,000       |
| Total Expenditures                                | 4,052,580                   | 4,052,580               | 19,747       | 4,032,833   |
| Excess (deficiency) of revenues over expenditures | (2,263,757)                 | (2,263,757)             | (19,747)     | (2,244,010) |
| Other financing sources:                          |                             |                         |              |             |
| Transfers in - School Operating Fund              | 2,263,757                   | 3,269,604               | -            | 3,269,604   |