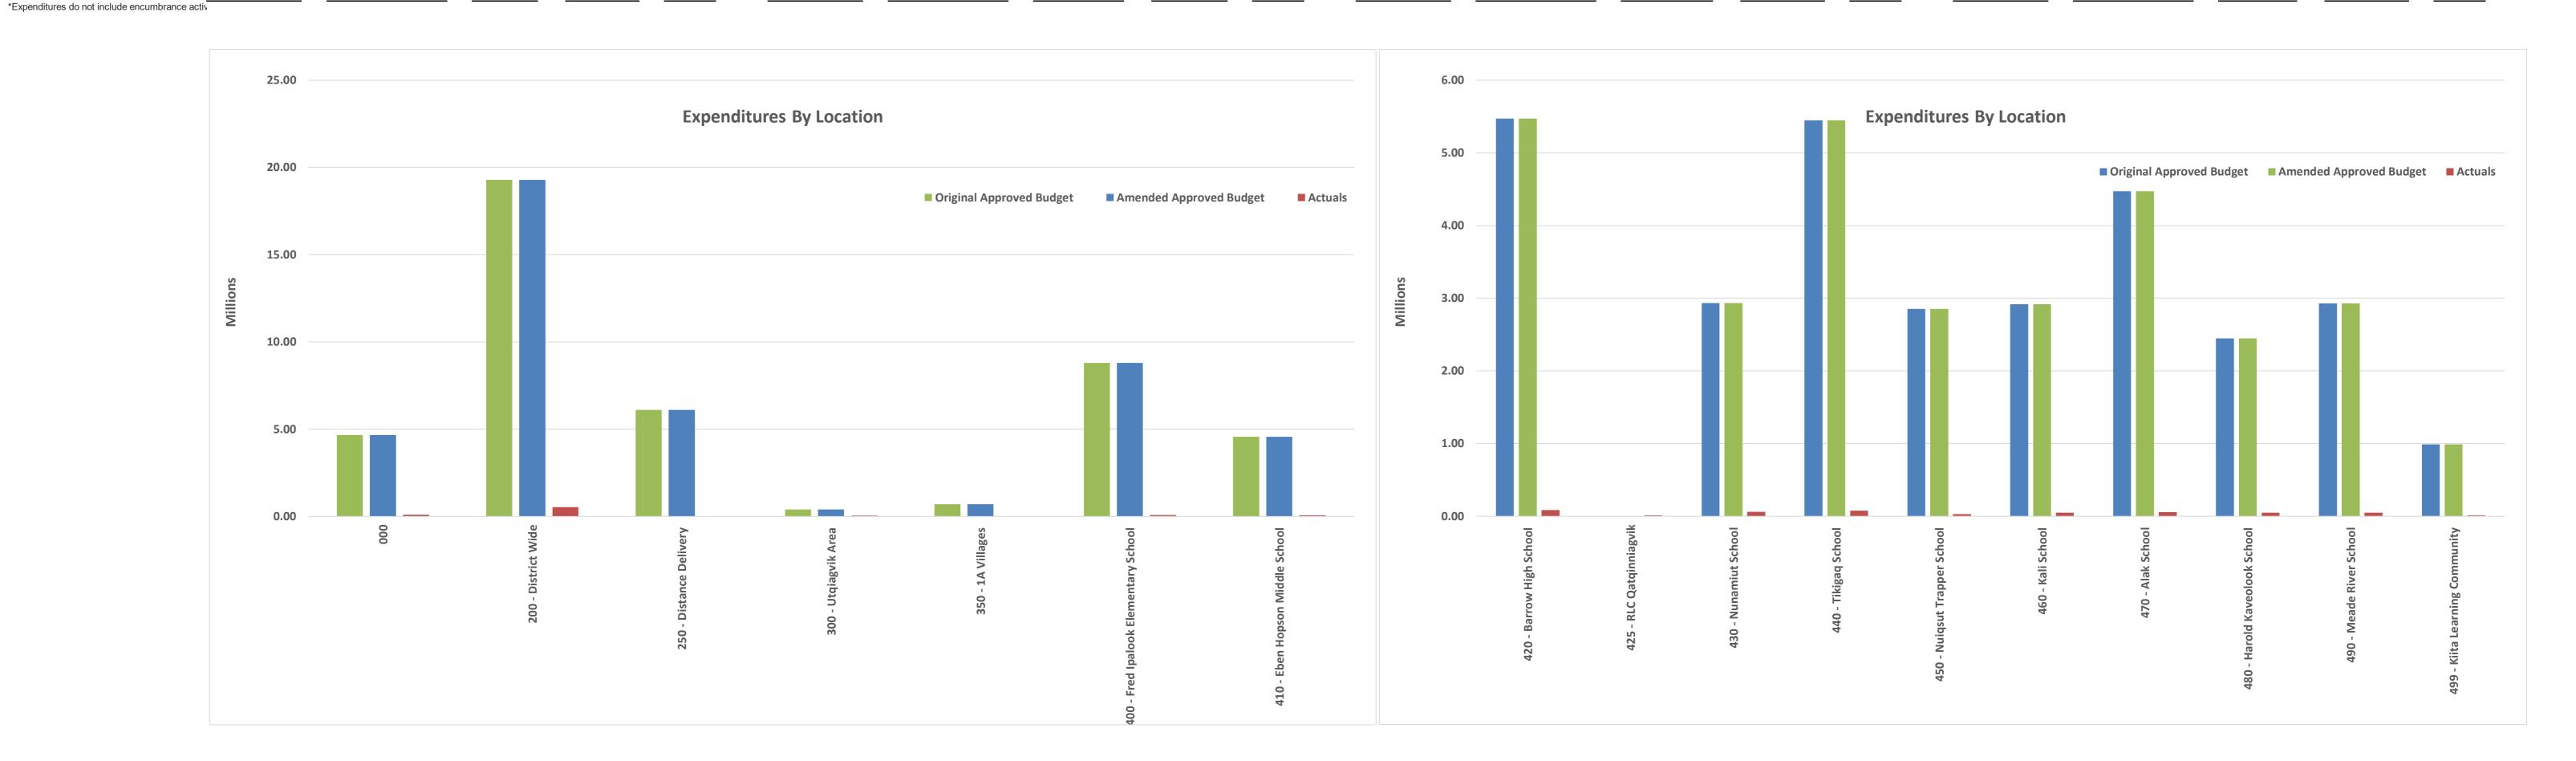

3. Page 9 - Expenditures by function and location are demonstrated here showing District Wide, Distance Delivery, Utqiagvik Area, 1-A Villages, and all of the respective School sites.

4. Page 15 - Fund Balance as of June 30, 2020 was \$19,494,508. This is a net increase of \$770,688 from FY19.

## North Slope Borough School District General School Operating Fund - Summary of Expenditures by Location - ie. (Village/Schools) As of July 31, 2021

|                                        |                          |                         |           |            |             |                   | No                      | Location |           | _      |                   |                         | Location            |            |                |                          | Lo               | ocation           |                 |        |
|----------------------------------------|--------------------------|-------------------------|-----------|------------|-------------|-------------------|-------------------------|----------|-----------|--------|-------------------|-------------------------|---------------------|------------|----------------|--------------------------|------------------|-------------------|-----------------|--------|
| Location Names                         |                          | Location                | n Totals  |            |             |                   |                         | 000      |           |        |                   |                         | 200 - District Wide |            |                |                          |                  | 250 - Distance De | elivery         |        |
|                                        | Original Approved Budget | Amended Approved Dudget | Actuals   | Variance   | % of Budget | Original Approved | Amended Approved Budget | Actuals  | Variance  | % of   | Original Approved | Amended Approved Budget | Actualo             | Variance   | % of<br>Budget | Original Approved Budget | Amended Approved | Actualo           | Variance        | % of   |
| Expenditures By Function               | Original Approved Budget | Amended Approved Budget | Actuals   | Variance   | % of Budget | Budget            | виадеі                  | Actuals  | Variance  | Budget | виадет            | Buagei                  | Actuals             | Variance   | Buaget         | виадег                   | Budget           | Actuals           | <u>Variance</u> | Budget |
| 100 Regular Instruction                | 25,424,259               | 25,424,259              | 15,043    | 25,409,217 | 0%          | 2,582,179         | 2,582,179               | 919      | 2,581,259 | 0%     | 634,159           | 634,159                 | 6,086               | 628,073    | 1%             | -                        | -                | -                 | -               |        |
| 200 Special Education                  | 4,798,794                | 4,798,794               | 3,074     | 4,795,720  | 0%          | 366,825           | 366,825                 | -        | 366,825   | 0%     | 723,082           | 723,082                 | -<br>-              | 723,082    | 0%             | -                        | -                | -                 | -               |        |
| 220 Special Education Support Services | 605,725                  | 605,725                 | 18,890    | 586,835    | 3%          | 35,378            | 35,378                  | 2,454    | 32,924    | 7%     | 570,347           | 570,347                 | 16,436              | 553,911    | 3%             | -                        | -                | -                 | -               |        |
| 300 Student Support Services           | 3,233,056                | 3,233,056               | 23,923    | 3,209,132  | 1%          | 238,525           | 238,525                 | 1,019    | 237,506   | 0%     | 223,635           | 223,635                 | 20,553              | 203,082    | 9%             | -                        | -                | -                 | -               |        |
| 350 Instructional Support              | 10,599,485               | 10,599,485              | 177,011   | 10,422,474 | 2%          | 220,757           | 220,757                 | 12,221   | 208,536   | 6%     | 3,789,466         | 3,789,466               | 152,973             | 3,636,493  | 4%             | 6,107,400                | 6,107,400        | -                 | 6,107,400       | 0%     |
| 400 School Administration              | 3,647,065                | 3,647,065               | 283,639   | 3,363,425  | 8%          | 411,685           | 411,685                 | 35,173   | 376,513   | 9%     | 15,000            | 15,000                  | -                   | 15,000     | 0%             | -                        | -                | -                 | -               |        |
| 450 School Admin Support Staff         | 1,524,091                | 1,524,091               | 10,311    | 1,513,780  | 1%          | 67,418            | 67,418                  | 280      | 67,138    | 0%     | -                 | -                       | -                   | -          |                | -                        | -                | -                 | -               |        |
| 510 District Administration            | 1,647,086                | 1,647,086               | 81,699    | 1,565,387  | 5%          | 76,609            | 76,609                  | 1,187    | 75,422    | 2%     | 1,570,478         | 1,570,478               | 80,512              | 1,489,965  | 5%             | -                        | -                | -                 | -               |        |
| 550 District Admin Support             | 3,453,795                | 3,453,795               | 152,622   | 3,301,172  | 4%          | 87,198            | 87,198                  | 7,323    | 79,875    | 8%     | 3,366,596         | 3,366,596               | 145,299             | 3,221,298  | 4%             | -                        | -                | -                 | -               |        |
| 600 Maintenance & Operations           | 12,416,300               | 12,416,300              | 535,805   | 11,880,494 | 4%          | 349,191           | 349,191                 | 24,276   | 324,916   | 7%     | 2,864,974         | 2,864,974               | 107,207             | 2,757,767  | 4%             | -                        | -                | -                 | -               |        |
| 700 Pupil Activity                     | 2,493,949                | 2,493,951               | 10,717    | 2,483,233  | 0%          | 223,543           | 223,543                 | 5,822    | 217,722   | 3%     | 395,900           | 395,900                 | -                   | 395,900    | 0%             | -                        | -                | -                 | -               |        |
| Total Operating Expenditures           | 69,843,604               | 69,843,606              | 1,312,736 | 68,530,870 | 2%          | 4,659,309         | 4,659,309               | 90,673   | 4,568,636 | 2%     | 14,153,637        | 14,153,637              | 529,067             | 13,624,570 | 4%             | 6,107,400                | 6,107,400        | -                 | 6,107,400       | 0%     |
| 900 Transfer to Other Funds            | 5,138,759                | 5,138,757               | -         | 5,138,757  | 0%          | -                 | -                       | -        | -         |        | 5,138,757         | 5,138,757               | -                   | 5,138,757  | 0%             | -                        | -                | -                 | -               |        |
| Total Expenditures                     | 74,982,363               | 74,982,363              | 1,312,736 | 73,669,627 | 2%          | 4,659,309         | 4,659,309               | 90,673   | 4,568,636 | 2%     | 19,292,394        | 19,292,394              | 529,067             | 18,763,327 | 3%             | 6,107,400                | 6,107,400        | -                 | 6,107,400       | 0%     |

|                                        |                          | Loc                     | ation           |          |                |                          | I                | Location          |           |        |                          | <u> </u>                   | ocation               |                 |        |                          | Lo                      | ocation          |                 |        |
|----------------------------------------|--------------------------|-------------------------|-----------------|----------|----------------|--------------------------|------------------|-------------------|-----------|--------|--------------------------|----------------------------|-----------------------|-----------------|--------|--------------------------|-------------------------|------------------|-----------------|--------|
| Location Names                         |                          |                         | 300 - Utqiagvik | Area     |                |                          |                  | 350 - 1A Villages |           |        |                          |                            | 400 - Fred Ipalook El | ementary School |        |                          |                         | 410 - Eben Hopso | n Middle School |        |
|                                        | Original Approved Budget | Amended Approved Budget | Actuals         | Variance | % of<br>Budget | Original Approved Budget | Amended Approved | Actuals           | Variance  | % of   | Original Approved Budget | Amended Approved<br>Budget | Actuals               | Variance        | % of   | Original Approved Budget | Amended Approved Budget | Actuals          | Variance        | % of   |
| Expenditures By Function               | Budget                   | Dauget                  | -               | Variance |                | Daaget                   | Daaget           | Actuals           | Variation | Budget | Daaget                   | Dauget                     | Actuals               | Variation       | Budget | Dauget                   | Dauget                  | Actuals          | Variance        | Budget |
| 100 Regular Instruction                | -                        | -                       | -               | -        |                | -                        | -                | -                 | -         |        | 5,440,000                | 5,440,000                  | 532                   | 5,439,468       | 0%     | 2,352,344                | 2,352,344               | -                | 2,352,344       | 0%     |
| 200 Special Education                  | -                        | -                       | -               | -        |                | -                        | -                | -                 | -         |        | 797,163                  | 797,163                    | 1,999                 | 795,164         | 0%     | 573,467                  | 573,467                 | -                | 573,467         | 0%     |
| 220 Special Education Support Services | -                        | -                       | -               | -        |                | -                        | -                | -                 | -         |        | -                        | -                          | -                     | -               |        | -                        | -                       | -                | -               |        |
| 300 Student Support Services           | -                        | -                       | -               | -        |                | -                        | -                | -                 | -         |        | 549,118                  | 549,118                    | -                     | 549,118         | 0%     | 208,995                  | 208,995                 | -                | 208,995         | 0%     |
| 350 Instructional Support              | -                        | -                       | -               | -        |                | -                        | -                | -                 | -         |        | 137,014                  | 137,014                    | -                     | 137,014         | 0%     | 67,401                   | 67,401                  | -                | 67,401          | 0%     |
| 400 School Administration              | -                        | -                       | -               | -        |                | -                        | -                | -                 | -         |        | 598,939                  | 598,939                    | 42,416                | 556,523         | 7%     | 385,581                  | 385,581                 | 30,769           | 354,812         | 8%     |
| 450 School Admin Support Staff         | -                        | -                       | -               | -        |                | -                        | -                | -                 | -         |        | 325,082                  | 325,082                    | -                     | 325,082         | 0%     | 106,793                  | 106,793                 | -                | 106,793         | 0%     |
| 510 District Administration            | -                        | -                       | -               | -        |                | -                        | -                | -                 | -         |        | -                        | -                          | -                     | -               |        | -                        | -                       | -                | -               |        |
| 550 District Admin Support             | -                        | -                       | -               | -        |                | -                        | -                | -                 | -         |        | -                        | -                          | -                     | -               |        | -                        | -                       | -                | -               |        |
| 600 Maintenance & Operations           | 407,450                  | 407,450                 | 51,828          | 355,622  | 13%            | -                        |                  | -                 | -         |        | 895,241                  | 895,241                    | 34,062                | 861,179         | 4%     | 802,086                  | 802,086                 | 41,215           | 760,871         | 5%     |
| 700 Pupil Activity                     | -                        | -                       | -               | -        |                | 703,290                  | 703,290          | -                 | 703,290   | 0      | 51,015                   | 51,015                     | -                     | 51,015          | 0%     | 62,051                   | 62,051                  | -                | 62,051          | 0%     |
| Total Operating Expenditures           | 407,450                  | 407,450                 | 51,828          | 355,622  | 13%            | 703,290                  | 703,290          | -                 | 703,290   | 0      | 8,793,573                | 8,793,573                  | 79,009                | 8,714,563       | 1%     | 4,558,718                | 4,558,718               | 71,983           | 4,486,734       | 2%     |
| 900 Transfer to Other Funds            | -                        |                         |                 | -        |                | -                        | -                |                   |           |        | -                        |                            |                       | -               |        | -                        |                         | -                | -               |        |
| Total Expenditures                     | 407,450                  | 407,450                 | 51,828          | 355,622  | 13%            | 703,290                  | 703,290          | -                 | 703,290   | 0      | 8,793,573                | 8,793,573                  | 79,009                | 8,714,563       | 1%     | 4,558,718                | 4,558,718               | 71,983           | 4,486,734       | 2%     |
|                                        |                          |                         |                 |          |                |                          |                  |                   |           |        |                          |                            |                       |                 |        |                          |                         |                  |                 |        |

|                                            |                             | L                          | ocation           |           |                |                          |                            | Location                |          |                |                          | L                          | ocation           |           |                |                          | Loc                     | cation           |           |             |
|--------------------------------------------|-----------------------------|----------------------------|-------------------|-----------|----------------|--------------------------|----------------------------|-------------------------|----------|----------------|--------------------------|----------------------------|-------------------|-----------|----------------|--------------------------|-------------------------|------------------|-----------|-------------|
| Location Names                             |                             |                            | 420 - Barrow High | School    |                |                          |                            | 425 - RLC Qatqinniagvik |          |                |                          |                            | 430 - Nunamiut Sc | chool     |                |                          |                         | 440 - Tikigaq So | hool      |             |
|                                            | Original Approved<br>Budget | Amended Approved<br>Budget | Actuals           | Variance  | % of<br>Budget | Original Approved Budget | Amended Approved<br>Budget | Actuals                 | Variance | % of<br>Budget | Original Approved Budget | Amended Approved<br>Budget | Actuals           | Variance  | % of<br>Budget | Original Approved Budget | Amended Approved Budget | Actuals          | Variance  | % of Budget |
| Expenditures By Function                   |                             |                            |                   |           |                |                          |                            |                         |          |                |                          |                            |                   |           |                |                          |                         |                  |           |             |
| 100 Regular Instruction                    | 2,211,492                   | 2,211,492                  | 3,805             | 2,207,688 | 0%             | -                        | -                          | -                       | -        |                | 1,400,510                | 1,400,510                  | 1,965             | 1,398,545 | 0%             | 2,827,602                | 2,827,602               | -                | 2,827,602 | 0%          |
| 200 Special Education                      | 547,785                     | 547,785                    | -                 | 547,785   | 0%             | -                        | -                          | -                       | -        |                | 213,171                  | 213,171                    | -                 | 213,171   | 0%             | 542,894                  | 542,894                 | -                | 542,894   | 0%          |
| 220 Special Education Support Services     | s -                         | -                          | -                 | -         |                | -                        | -                          | -                       | -        |                | -                        | -                          | -                 | -         |                | -                        | -                       | -                | -         |             |
| 300 Student Support Services               | 241,949                     | 241,949                    | -                 | 241,949   | 0%             | -                        | -                          | -                       | -        |                | 221,238                  | 221,238                    | 2,174             | 219,063   | 1%             | 257,049                  | 257,049                 | -                | 257,049   | 0%          |
| 350 Instructional Support                  | 88,786                      | 88,786                     | -                 | 88,786    | 0%             | -                        | -                          | 11,818                  | (11,818) |                | -                        | -                          | -                 | -         |                | 147,845                  | 147,845                 | -                | 147,845   | 0%          |
| 400 School Administration                  | 404,199                     | 404,199                    | 30,740            | 373,459   | 8%             | -                        | -                          | -                       | -        |                | 219,449                  | 219,449                    | 27,792            | 191,657   | 13%            | 363,679                  | 363,679                 | 25,769           | 337,910   | 7%          |
| 450 School Admin Support Staff             | 160,552                     | 160,552                    | 4,721             | 155,830   | 3%             | -                        | -                          | -                       | -        |                | 94,408                   | 94,408                     | 5,310             | 89,098    | 6%             | 209,916                  | 209,916                 | -                | 209,916   | 0%          |
| 510 District Administration                | -                           | -                          | -                 | -         |                | -                        | -                          | -                       | -        |                | -                        | -                          | -                 | -         |                | -                        | -                       |                  | -         |             |
| 550 District Admin Support                 | -                           | -                          | -                 | -         |                | -                        | -                          | -                       | -        |                | -                        | -                          | -                 | -         |                | -                        | -                       |                  | -         |             |
| 600 Maintenance & Operations               | 1,123,199                   | 1,123,199                  | 47,390            | 1,075,809 | 4%             | -                        | -                          | -                       | -        |                | 752,246                  | 752,246                    | 23,026            | 729,220   | 3%             | 1,070,069                | 1,070,069               | 52,486           | 1,017,583 | 5%          |
| 700 Pupil Activity                         | 692,639                     | 692,639                    | -                 | 692,639   | 0%             | -                        | -                          | <u>-</u>                | -        |                | 31,466                   | 31,466                     | -                 | 31,466    | 0%             | 29,939                   | 29,939                  | -                | 29,939    | 0%          |
| <b>Total Operating Expenditures</b>        | 5,470,600                   | 5,470,600                  | 86,656            | 5,383,945 | 2%             | -                        | -                          | 11,818                  | (11,818) |                | 2,932,487                | 2,932,487                  | 60,268            | 2,872,220 | 2%             | 5,448,992                | 5,448,992               | 78,255           | 5,370,737 | 1%          |
| 900 Transfer to Other Funds                | -                           | -                          |                   | -         |                | -                        | -                          |                         | -        |                | -                        | -                          |                   | -         |                | -                        | -                       |                  | -         |             |
| Total Expenditures                         | 5,470,600                   | 5,470,600                  | 86,656            | 5,383,945 | 2%             | -                        | -                          | 11,818                  | (11,818) |                | 2,932,487                | 2,932,487                  | 60,268            | 2,872,220 | 2%             | 5,448,992                | 5,448,992               | 78,255           | 5,370,737 | 1%          |
| *Expenditures do not include encumbrance a | ctiv                        |                            |                   |           |                |                          |                            |                         |          |                |                          |                            |                   |           |                |                          |                         |                  |           |             |

|                                                                 |                             | Lo                      | ocation            |            |                |                          | Lo                      | ocation           |           |                |                             | Lo                         | ocation           |           |                |                          | L                          | ocation           |              |                |
|-----------------------------------------------------------------|-----------------------------|-------------------------|--------------------|------------|----------------|--------------------------|-------------------------|-------------------|-----------|----------------|-----------------------------|----------------------------|-------------------|-----------|----------------|--------------------------|----------------------------|-------------------|--------------|----------------|
| Location Names                                                  |                             |                         | 450 - Nuiqsut Trap | per School |                |                          |                         | 460 - Kali School |           |                |                             |                            | 470 - Alak School |           |                |                          |                            | 480 - Harold Kave | olook School |                |
|                                                                 | Original Approved<br>Budget | Amended Approved Budget | Actuals            | Variance   | % of<br>Budget | Original Approved Budget | Amended Approved Budget | Actuals           | Variance  | % of<br>Budget | Original Approved<br>Budget | Amended Approved<br>Budget | Actuals           | Variance  | % of<br>Budget | Original Approved Budget | Amended Approved<br>Budget | Actuals           | Variance     | % of<br>Budget |
| Expenditures By Function                                        |                             |                         |                    |            |                |                          |                         |                   |           |                |                             |                            |                   |           |                |                          |                            |                   |              |                |
| 100 Regular Instruction                                         | 1,696,517                   | 1,696,517               | -                  | 1,696,517  | 0%             | 1,426,909                | 1,426,909               | -                 | 1,426,909 | 0%             | 2,176,855                   | 2,176,855                  | -                 | 2,176,855 | 0%             | 931,794                  | 931,794                    | 1,736             | 930,057      | 0%             |
| 200 Special Education                                           | 166,665                     | 166,665                 | -                  | 166,665    | 0%             | 219,689                  | 219,689                 | 1,074             | 218,615   | 0%             | 327,047                     | 327,047                    | -                 | 327,047   | 0%             | 135,763                  | 135,763                    | -                 | 135,763      | 0%             |
| 220 Special Education Support Services                          | s -                         |                         | -                  | -          |                | -                        | -                       | -                 | -         |                | -                           | -                          | -                 | -         |                | -                        | -                          | -                 | -            |                |
| 300 Student Support Services                                    | 181,273                     | 181,273                 | -                  | 181,273    | 0%             | 141,924                  | 141,924                 | -                 | 141,924   | 0%             | 233,323                     | 233,323                    | -                 | 233,323   | 0%             | 289,879                  | 289,879                    | -                 | 289,879      | 0%             |
| 350 Instructional Support                                       | -                           | -                       | -                  | -          |                | -                        | -                       | -                 | -         |                | -                           | -                          | -                 | -         |                | -                        | -                          | -                 | -            |                |
| 400 School Administration                                       | 205,520                     | 205,520                 | 15,011             | 190,510    | 7%             | 232,761                  | 232,761                 | 17,527            | 215,233   | 8%             | 239,852                     | 239,852                    | 17,789            | 222,063   | 7%             | 194,451                  | 194,451                    | 11,681            | 182,770      | 6%             |
| 450 School Admin Support Staff                                  | 69,294                      | 69,294                  | -                  | 69,294     | 0%             | 78,058                   | 78,058                  | -                 | 78,058    | 0%             | 171,640                     | 171,640                    | -                 | 171,640   | 0%             | 83,142                   | 83,142                     | -                 | 83,142       | 0%             |
| 510 District Administration                                     | -                           | -                       | -                  | -          |                | -                        | -                       | -                 | -         |                | -                           | -                          | -                 | -         |                | -                        | -                          | -                 | -            |                |
| 550 District Admin Support                                      | -                           | -                       | -                  | -          |                | -                        | -                       | -                 | -         |                | -                           | -                          | -                 | -         |                | -                        | -                          | -                 | -            |                |
| 600 Maintenance & Operations                                    | 473,629                     | 473,629                 | 14,273             | 459,356    | 3%             | 783,801                  | 783,801                 | 28,765            | 755,035   | 4%             | 1,175,384                   | 1,175,384                  | 36,629            | 1,138,756 | 3%             | 809,319                  | 809,319                    | 37,570            | 771,750      | 5%             |
| 700 Pupil Activity                                              | 58,875                      | 58,875                  | -                  | 58,875     | 0%             | 32,419                   | 32,419                  | 2,831             | 29,588    | 9%             | 149,012                     | 149,012                    | 2,065             | 146,947   | 1%             | 2,153                    | 2,153                      | -                 | 2,153        | 0%             |
| <b>Total Operating Expenditures</b>                             | 2,851,774                   | 2,851,774               | 29,283             | 2,822,490  | 1%             | 2,915,560                | 2,915,560               | 50,198            | 2,865,362 | 2%             | 4,473,114                   | 4,473,114                  | 56,482            | 4,416,632 | 1%             | 2,446,501                | 2,446,501                  | 50,986            | 2,395,515    | 2%             |
| 900 Transfer to Other Funds                                     | -                           | -                       |                    | -          |                | -                        | -                       |                   | -         |                | -                           | -                          |                   | -         |                | -                        | -                          |                   | -            |                |
| Total Expenditures  *Expenditures do not include encumbrance ad | 2,851,774                   | 2,851,774               | 29,283             | 2,822,490  | 1%             | 2,915,560                | 2,915,560               | 50,198            | 2,865,362 | 2%             | 4,473,114                   | 4,473,114                  | 56,482            | 4,416,632 | 1%             | 2,446,501                | 2,446,501                  | 50,986            | 2,395,515    | 2%             |

|                                               |                          | Loc                        | ation             |           |                |                          | Loc                        | ation               |             |                |
|-----------------------------------------------|--------------------------|----------------------------|-------------------|-----------|----------------|--------------------------|----------------------------|---------------------|-------------|----------------|
| Location Names                                |                          |                            | 490 - Meade River | School    |                |                          |                            | 499 - Kiita Learnin | g Community |                |
|                                               | Original Approved Budget | Amended Approved<br>Budget | Actuals           | Variance  | % of<br>Budget | Original Approved Budget | Amended Approved<br>Budget | Actuals             | Variance    | % of<br>Budget |
| Expenditures By Function                      |                          |                            |                   |           |                |                          |                            |                     |             |                |
| 100 Regular Instruction                       | 1,265,598                | 1,265,598                  | -                 | 1,265,598 | 0%             | 478,302                  | 478,302                    | -                   | 478,302     | 0%             |
| 200 Special Education                         | 126,978                  | 126,978                    | -                 | 126,978   | 0%             | 58,264                   | 58,264                     | -                   | 58,264      | 0%             |
| 220 Special Education Support Services        | -                        | -                          | -                 | -         |                | -                        | -                          | -                   | -           |                |
| 300 Student Support Services                  | 310,483                  | 310,483                    | 177               | 310,306   | 0%             | 135,665                  | 135,665                    | -                   | 135,665     | 0%             |
| 350 Instructional Support                     | 40,816                   | 40,816                     | -                 | 40,816    | 0%             | -                        | -                          | -                   | -           |                |
| 400 School Administration                     | 184,992                  | 184,992                    | 13,634            | 171,358   | 7%             | 190,957                  | 190,957                    | 15,339              | 175,618     | 8%             |
| 450 School Admin Support Staff                | 64,533                   | 64,533                     | -                 | 64,533    | 0%             | 93,254                   | 93,254                     | -                   | 93,254      | 0%             |
| 510 District Administration                   | -                        | -                          | -                 | -         |                | -                        | -                          | -                   | -           |                |
| 550 District Admin Support                    | -                        | -                          | -                 | -         |                | -                        | -                          | -                   | -           |                |
| 600 Maintenance & Operations                  | 877,711                  | 877,711                    | 37,078            | 840,633   | 4%             | 32,000                   | 32,000                     | _                   | 32,000      | 0%             |
| 700 Pupil Activity                            | 58,879                   | 58,879                     | -                 | 58,879    | 0%             | 2,769                    | 2,769                      | -                   | 2,769       | 0%             |
| Total Operating Expenditures                  | 2,929,991                | 2,929,991                  | 50,889            | 2,879,101 | 2%             | 991,211                  | 991,211                    | 15,339              | 975,871     | 2%             |
| 900 Transfer to Other Funds                   | -                        | -                          |                   | -         |                | -                        | -                          |                     | -           |                |
| Total Expenditures                            | 2,929,991                | 2,929,991                  | 50,889            | 2,879,101 | 2%             | 991,211                  | 991,211                    | 15,339              | 975,871     | 2%             |
| *Expenditures do not include encumbrance acti | V                        |                            |                   |           |                |                          |                            |                     |             |                |