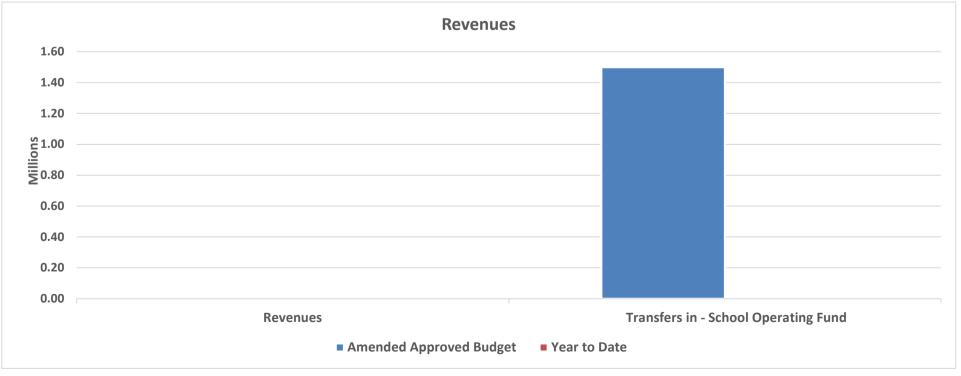

## North Slope Borough School District General School Operating Fund - Special Revenue Funds - Charter School As of July 31, 2021

|                                                   | Original Approved Budget | Amended Approved Budget | Year to Date | Variance    |
|---------------------------------------------------|--------------------------|-------------------------|--------------|-------------|
| Revenues                                          | -                        | -                       | -            | -           |
| Expenditures                                      |                          |                         |              |             |
| Charter School:                                   |                          |                         |              |             |
| Certified salaries                                | 720,006                  | 720,006                 | -            | 720,006     |
| Non-certified salaries                            | 61,454                   | 61,454                  | -            | 61,454      |
| Employee benefits                                 | 260,358                  | 260,358                 | -            | 260,358     |
| Professional and technical services               | 78,182                   | 78,182                  | -            | 78,182      |
| Utilities                                         | -                        | -                       | -            | -           |
| Other Purchased Services                          | 200,000                  | 200,000                 | -            | 200,000     |
| Staff travel                                      | 35,000                   | 35,000                  | -            | 35,000      |
| Student travel                                    | 20,000                   | 20,000                  | -            | 20,000      |
| Supplies, materials, and media                    | 120,000                  | 120,000                 | -            | 120,000     |
| Tuition and Stipends                              | -                        | -                       |              | -           |
| Other                                             | 5,000                    | 5,000                   |              | 5,000       |
| Total Expenditures                                | 1,500,000                | 1,500,000               | -            | 1,500,000   |
| Excess (deficiency) of revenues over expenditures | (1,500,000)              | (1,500,000)             | -            | (1,500,000) |
| Other financing sources:                          |                          |                         |              |             |
| Transfers in - School Operating Fund              | 1,500,000                | 1,500,000               | -            | 1,500,000   |