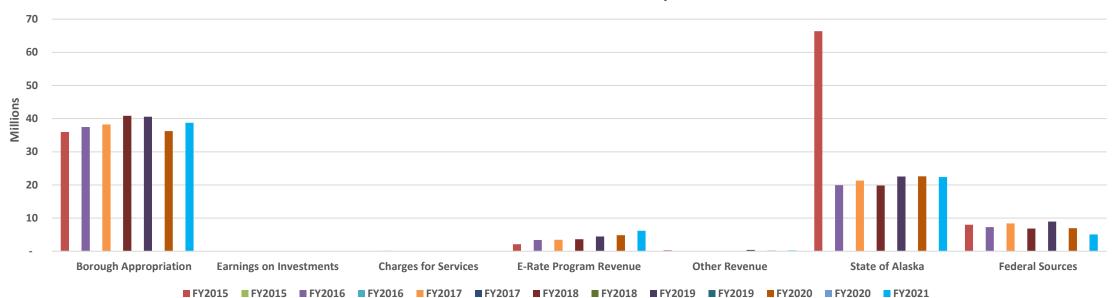

## North Slope Borough School District General School Operating Fund - Summary of Historical Revenues - 7 Yrs As of July 31, 2021

| T | n | _ | <br>ч | :4 | ^ |  |
|---|---|---|-------|----|---|--|

|                                    | FY2015      | FY2016     | FY2017     | FY2018     | FY2019     | FY2020     | FY2021     |
|------------------------------------|-------------|------------|------------|------------|------------|------------|------------|
| Revenues:                          |             |            |            |            |            |            |            |
| Intergovernmental: Local Resources |             |            |            |            |            |            |            |
| Borough Appropriation              | 35,958,776  | 37,444,358 | 38,225,652 | 40,842,270 | 40,584,614 | 36,227,357 | 38,766,371 |
| Earnings on Investments            | -           | -          | 4,686      | 9,739      | 12,850     | 6,675      |            |
| Charges for Services               | -           | 112,864    | 55,579     | 61,656     | -          | 37,010     |            |
| E-Rate Program Revenue             | 2,138,461   | 3,382,755  | 3,456,229  | 3,602,296  | 4,444,666  | 4,825,200  | 6,189,690  |
| Other Revenue                      | 301,346     | 80,047     | 58,126     | 71,014     | 404,307    | 201,549    | 250,243    |
| Intergovernmental                  |             |            |            |            |            |            |            |
| State of Alaska                    | 66,357,921  | 19,916,369 | 21,293,157 | 19,823,531 | 22,547,670 | 22,618,056 | 22,348,334 |
| Federal Sources                    | 7,980,488   | 7,301,105  | 8,414,695  | 6,860,419  | 8,936,511  | 6,974,479  | 5,076,241  |
| Operating Revenues                 | 112,736,992 | 68,237,498 | 71,508,124 | 71,270,925 | 76,930,618 | 70,890,326 | 72,630,878 |
| Total Revenues                     | 112,736,992 | 68,237,498 | 71,508,124 | 71,270,925 | 76,930,618 | 70,890,326 | 72,630,878 |