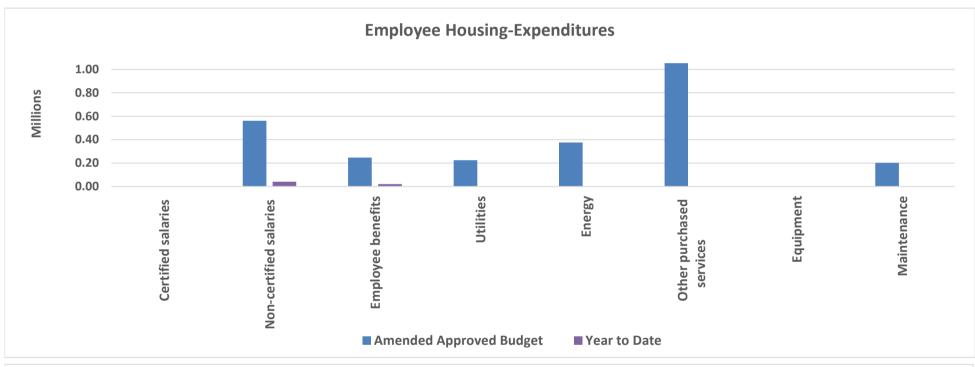

## North Slope Borough School District General School Operating Fund - Special Revenue Funds - Employee Housing As of July 31, 2021

|                                                   | Original Approved<br>Budget | Amended Approved Budget | Year to Date | Variance  |
|---------------------------------------------------|-----------------------------|-------------------------|--------------|-----------|
| Revenues                                          | 1,815,000                   | 1,815,000               | 19,642       | 1,795,358 |
| Expenditures                                      |                             |                         |              |           |
| Employee Housing:                                 |                             |                         |              |           |
| Certified salaries                                | -                           | -                       | -            | -         |
| Non-certified salaries                            | 561,236                     | 561,236                 | 42,002       | 519,234   |
| Employee benefits                                 | 248,002                     | 248,002                 | 20,652       | 227,350   |
| Utilities                                         | 224,906                     | 224,906                 | -            | 224,906   |
| Energy                                            | 375,500                     | 375,500                 | -            | 375,500   |
| Other purchased services                          | 1,053,172                   | 1,053,172               | -            | 1,053,172 |
| Equipment                                         | -                           | -                       | -            | -         |
| Maintenance                                       | 202,184                     | 202,184                 | 1,881        | 200,303   |
| Total Expenditures                                | 2,665,000                   | 2,665,000               | 64,535       | 2,600,465 |
| Excess (deficiency) of revenues over expenditures | (850,000)                   | (850,000)               | (44,894)     | (805,106) |
| Other financing sources:                          |                             |                         |              |           |
| Transfers in - School Operating Fund              | 850,000                     | 610,396                 | -            | 610,396   |