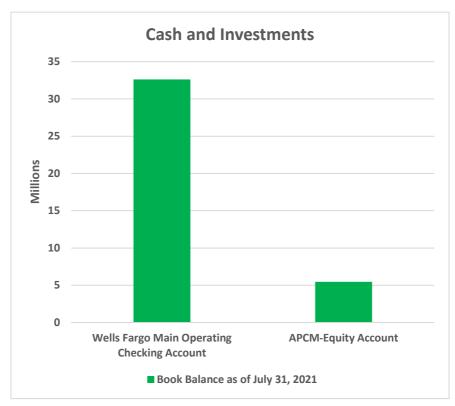

5. Page 17 - Cash and Investments to date through July 31, 2021 are \$38,072,797. This is a net increase of \$7,977,997 or 21 % from previous month. The net increase is mainly attributed to the first installment received from the Borough Appropriation.

#### North Slope Borough School District General School Operating Fund - Cash and Investments

As of July 31, 2021

| Book Balance as of |
|--------------------|
| July 31, 2021      |

|                                                             | July 31, 2021                                    |
|-------------------------------------------------------------|--------------------------------------------------|
| Account Detail: Wells Fargo Main Operating Checking Account | 32,608,966.00                                    |
| APCM-Equity Account                                         | 5,463,831.00                                     |
| Total                                                       | 38,072,797.00                                    |
| Account Detail:                                             | Book Balance as of<br>June 30, 2021<br>Unaudited |
| Cash and Cash Equivalent                                    | 30,094,800.00                                    |
| Account Detail:                                             | 30,094,800.00  Book Balance as of June 30, 2020  |
| Cash and Cash Equivalent                                    | 25,558,565.00                                    |
|                                                             | 25,558,565.00                                    |
| Account Detail:                                             | Book Balance as of<br>June 30, 2019              |
| Cash and Cash Equivalent                                    | 19,638,268.00                                    |
| ·                                                           | 19,638,268.00                                    |
| Account Detail:                                             | Book Balance as of<br>June 30, 2018              |
| Cash and Cash Equivalents                                   | 18,586,331.00                                    |
| Caon and Caon Equivalente                                   | 18,586,331.00                                    |
| As a sourt Dataile                                          | Book Balance as of<br>June 30, 2017              |
| Account Detail:                                             | 15 050 640 00                                    |
| Cash and Cash Equivalents                                   | 15,258,643.00<br>15,258,643.00                   |
|                                                             | 10,200,040.00                                    |