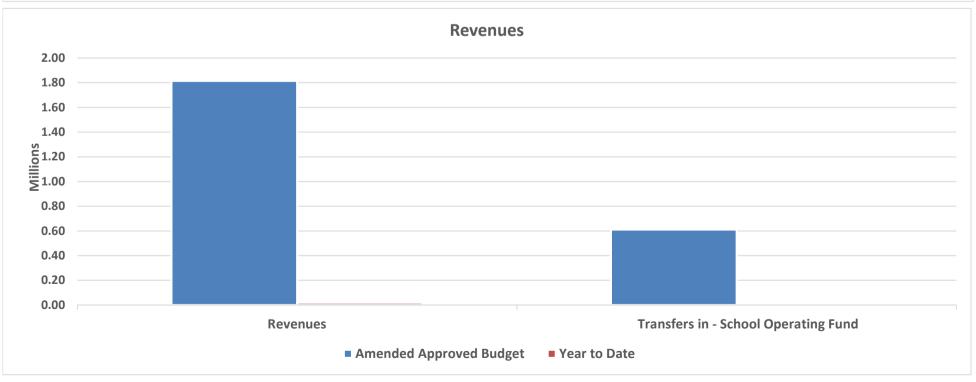

## North Slope Borough School District General School Operating Fund - Special Revenue Funds - Employee Housing As of July 31, 2021

|                                                   | Original Approved<br>Budget | Amended Approved Budget | Year to Date | Variance  |
|---------------------------------------------------|-----------------------------|-------------------------|--------------|-----------|
| Revenues                                          | 1,815,000                   | 1,815,000               | 19,642       | 1,795,358 |
| Expenditures                                      |                             |                         |              |           |
| Employee Housing:                                 |                             |                         |              |           |
| Certified salaries                                | -                           | -                       | -            | -         |
| Non-certified salaries                            | 561,236                     | 561,236                 | 42,002       | 519,234   |
| Employee benefits                                 | 248,002                     | 248,002                 | 20,652       | 227,350   |
| Utilities                                         | 224,906                     | 224,906                 | -            | 224,906   |
| Energy                                            | 375,500                     | 375,500                 | -            | 375,500   |
| Other purchased services                          | 1,053,172                   | 1,053,172               | -            | 1,053,172 |
| Equipment                                         | -                           | -                       | -            | -         |
| Maintenance                                       | 202,184                     | 202,184                 | 1,881        | 200,303   |
| Total Expenditures                                | 2,665,000                   | 2,665,000               | 64,535       | 2,600,465 |
| Excess (deficiency) of revenues over expenditures | (850,000)                   | (850,000)               | (44,894)     | (805,106) |
| Other financing sources:                          |                             |                         |              |           |
| Transfers in - School Operating Fund              | 850,000                     | 610,396                 | -            | 610,396   |