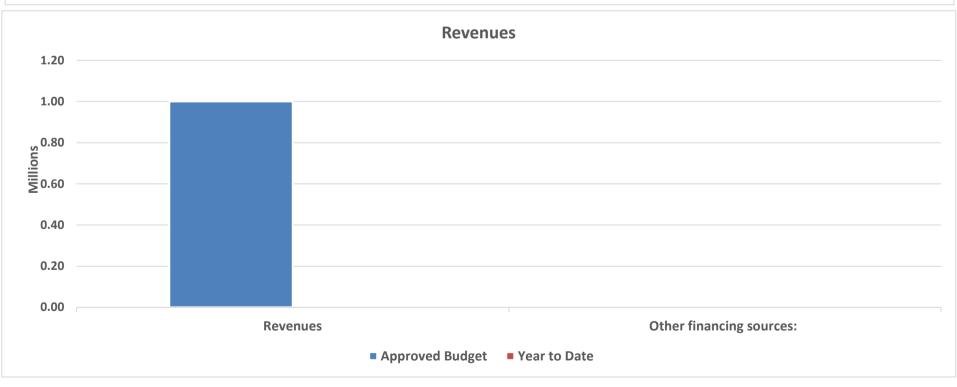

## North Slope Borough School District General School Operating Fund - Special Revenue Funds - Village Athletics Program As of July 31, 2021

|                                                   | Approved Budget | Amended Approved Budget | Year to Date | Variance  |
|---------------------------------------------------|-----------------|-------------------------|--------------|-----------|
| Revenues                                          | 1,000,000       | 1,000,000               | -            | 1,000,000 |
| Expenditures Village Athletics Program:           |                 |                         |              |           |
| Student travel                                    | 1,000,000       | 1,000,000               | -            | 1,000,000 |
| Supplies, materials, and media                    | -               | -                       | -            | -         |
| Total Expenditures                                | 1,000,000       | 1,000,000               | -            | 1,000,000 |
| Excess (deficiency) of revenues over expenditures | -               | -                       | -            | -         |
| Other financing sources:                          |                 |                         |              |           |
| Transfers in - School Operating Fund              | -               | -                       | -            | -         |