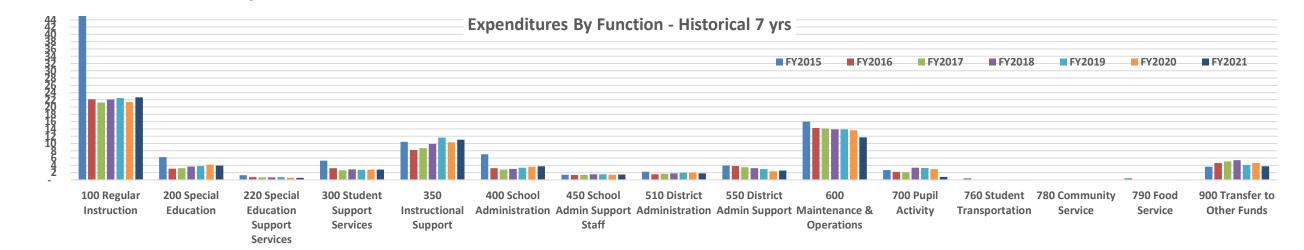

## North Slope Borough School District General School Operating Fund - Summary of Expenditures by Function-Historical - 7 yrs As of July 31, 2021

|                                        | FY2015      | FY2016     | FY2017     | FY2018     | FY2019     | FY2020     | Unaudited<br>FY2021 |
|----------------------------------------|-------------|------------|------------|------------|------------|------------|---------------------|
| Expenditures                           |             |            |            |            |            |            |                     |
| 100 Regular Instruction                | 48,969,305  | 22,137,345 | 21,241,650 | 22,094,576 | 22,483,965 | 21,381,581 | 22,673,817          |
| 200 Special Education                  | 6,258,269   | 3,063,551  | 3,219,058  | 3,658,447  | 3,812,333  | 4,159,607  | 3,923,630           |
| 220 Special Education Support Services | 1,271,799   | 727,740    | 692,475    | 676,753    | 761,351    | 566,864    | 553,442             |
| 300 Student Support Services           | 5,291,067   | 3,232,335  | 2,634,095  | 2,863,862  | 2,788,721  | 2,855,901  | 2,821,348           |
| 350 Instructional Support              | 10,476,392  | 8,165,778  | 8,730,490  | 9,882,479  | 11,629,523 | 10,296,879 | 11,020,684          |
| 400 School Administration              | 7,012,056   | 3,207,861  | 2,844,972  | 3,005,176  | 3,329,462  | 3,608,096  | 3,721,922           |
| 450 School Admin Support Staff         | 1,412,870   | 1,337,204  | 1,364,888  | 1,537,427  | 1,544,256  | 1,431,575  | 1,477,795           |
| 510 District Administration            | 2,252,478   | 1,502,079  | 1,664,143  | 1,793,832  | 1,986,899  | 2,015,268  | 1,802,769           |
| 550 District Admin Support             | 3,939,266   | 3,765,279  | 3,485,329  | 3,181,798  | 2,927,943  | 2,396,947  | 2,577,485           |
| 600 Maintenance & Operations           | 16,033,058  | 14,283,248 | 14,130,174 | 13,853,024 | 13,886,419 | 13,628,896 | 11,687,684          |
| 700 Pupil Activity                     | 2,669,266   | 2,196,397  | 2,082,317  | 3,334,553  | 3,297,280  | 2,939,140  | 800,258             |
| 760 Student Transportation             | 399,420     | -          | -          | -          | -          | 94,784     | 126,994             |
| 780 Community Service                  | 8,117       | -          | 10,401     | 6,337      | -          | 20,699     | 503                 |
| 790 Food Service                       | 406,684     | -          | -          | -          | -          | 59,667     | 76,357              |
| Total Operating Expenditures           | 106,400,047 | 63,618,817 | 62,099,992 | 65,888,264 | 68,448,152 | 65,455,904 | 63,264,687          |
| 900 Transfer to Other Funds            | 3,589,421   | 4,603,075  | 5,087,585  | 5,427,486  | 4,098,776  | 4,663,734  | 3,733,243           |
| Total Expenditures                     | 109,989,468 | 68,221,892 | 67,187,577 | 71,315,750 | 72,546,928 | 70,119,638 | 66,997,930          |
| Excess of Revenue Over Expenditures    | 2,747,524   | 15,606     | 4,320,547  | (44,825)   | 4,383,690  | 770,688    | 5,632,948           |

<sup>\*</sup>Expenditures do not include encumbrance activity.

Millions