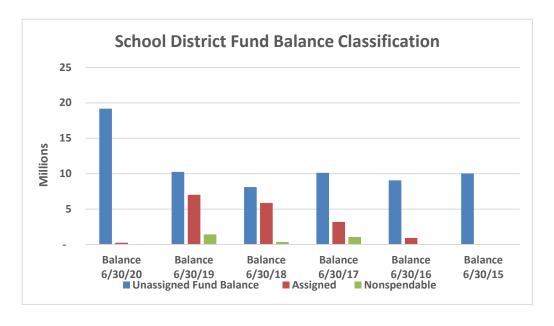

3. Page 9 - Expenditures by function and location are demonstrated here showing District Wide, Distance Delivery, Utqiagvik Area, 1-A Villages, and all of the respective School sites.

4. Page 15 - Fund Balance as of June 30, 2020 was \$19,494,508. This is a net increase of \$770,688 from FY19.

## Section II - Fund Balance Classification

General School Operating Fund - Designation of Fund Balance
As of July 31, 2021

|                 | Unassigned<br>Fund Balance | Assigned  | Nonspendable |
|-----------------|----------------------------|-----------|--------------|
| Balance 6/30/20 | 19,188,810                 | 247,494   | 58,204       |
| Balance 6/30/19 | 10,262,831                 | 7,030,948 | 1,430,041    |
| Balance 6/30/18 | 8,101,593                  | 5,873,882 | 364,655      |
| Balance 6/30/17 | 10,132,025                 | 3,186,103 | 1,066,827    |
| Balance 6/30/16 | 9,064,785                  | 937,619   | 62,004       |
| Balance 6/30/15 | 10,040,987                 | -         | 7,815        |