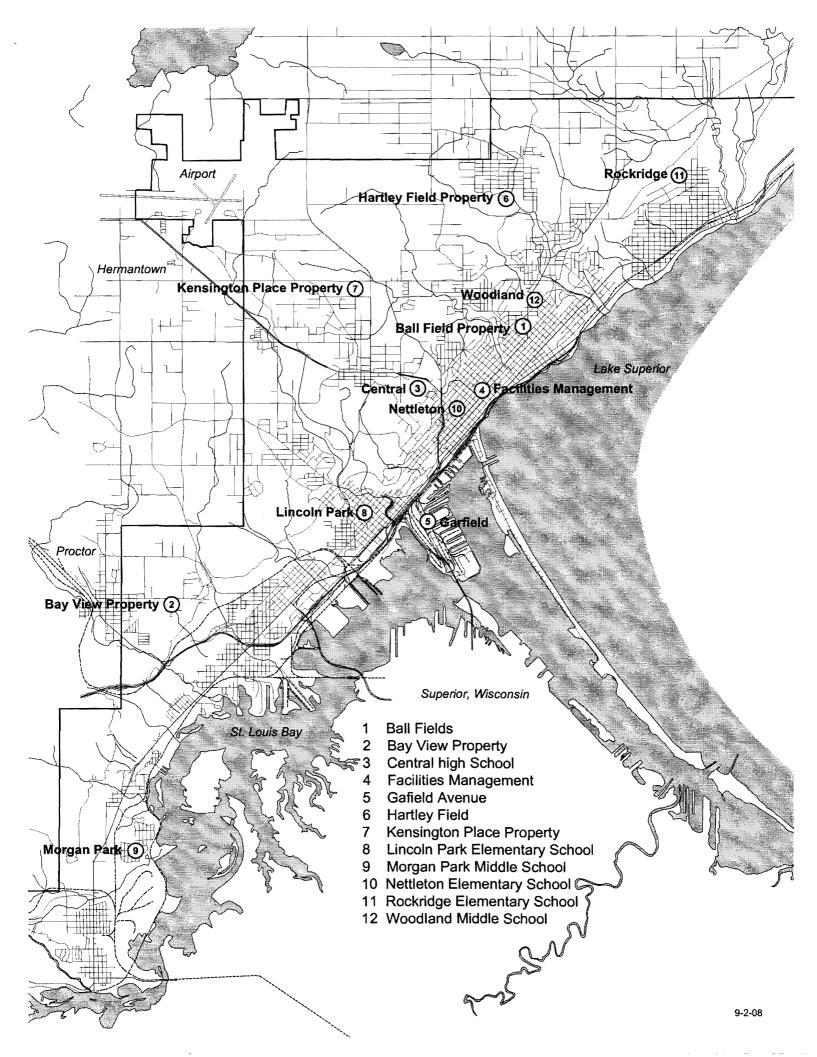

## LRFP EXCESS PROPERTY

|                                                |       | building                              |
|------------------------------------------------|-------|---------------------------------------|
| site                                           | acres | square feet                           |
| The Bellinetes (on Grester Step) - Constant    | 3.09  | na                                    |
| 20th Avenue East & 8th Street                  |       |                                       |
|                                                | 0.33  | na                                    |
| Mitchell Street off Vinland Street (Proctor)   | аны.  | · · · · · · · · · · · · · · · · · · · |
| PSMCentheldHigheSchool The Article and Article | 76.84 | 247,205                               |
| 800 East Central Entrance                      |       | с.                                    |
| Faculties Management (1889 fire hall)          | 0.48  | 23,390                                |
| 101 East 3rd Street                            |       |                                       |
| Sameld Avenue Sulding                          | 1.35  | 37,356                                |
| 330 Garfield Avenue                            |       |                                       |
| G Hanley Field Property JunuSed)               | 29.61 | na                                    |
| Woodland Avenue (South of Northfield Street)   | 00.54 |                                       |
| Z. Kepsington Blace Property (unused)          | 26.51 | na                                    |
| Arrowhead Road (West of Arlington Avenue)      | 0.75  | 470 500                               |
| 3 Diricoln Park Elementary School Park and     | 2.75  | 170,596                               |
| 2424 West 5th Street                           | 9.99  | 120 071                               |
| 1243 - 88th Avenue West                        | 9.99  | 130,871                               |
| Undeveloped Property (restrictions)            | 2.23  |                                       |
| 88th Avenue West (North of Falcon Avenue)      | 2.20  | na                                    |
|                                                | 3.34  | 90,024                                |
| 108 East 6th Street                            | 0.04  | 00,024                                |
| 10 Last our outeet                             | 13.03 | 30,671                                |
| 4849 Ivanhoe Street                            |       | 00,07                                 |
| Escess Land                                    | 5.46  |                                       |
| Rockridge Site                                 |       |                                       |
| 1/2 Woodlend Middle School Some Manager        | 17.72 | 119,920                               |
| 201 Clover Street                              |       | 110,020                               |
|                                                |       | I I                                   |

| zoned | closed |           |       |
|-------|--------|-----------|-------|
| R1C   | 2008   |           |       |
|       |        |           |       |
| R1B   | 2008   |           |       |
|       |        |           |       |
| R1B   | 2011   |           |       |
|       |        | · · · · · |       |
| R4    | ?      | <u> </u>  |       |
|       |        |           |       |
| M2    | 2008   |           |       |
|       | 0000   |           |       |
| R1B   | 2008   |           |       |
| S     | 2008   |           |       |
|       | 2000   |           |       |
| R3    | 2010   | <u></u>   |       |
|       | 2010   |           |       |
| R1C   | 2011   |           |       |
|       | 4      |           |       |
| R1C   | 2008   |           |       |
|       |        |           |       |
| R2    | 2010   |           |       |
| · ·   |        |           | · .   |
| R1B   | 2011   |           | · · · |
|       |        |           |       |
| R1B   | 2011   |           |       |
|       |        | <u> </u>  | ·     |
| R3    | 2011   |           |       |
|       |        |           |       |