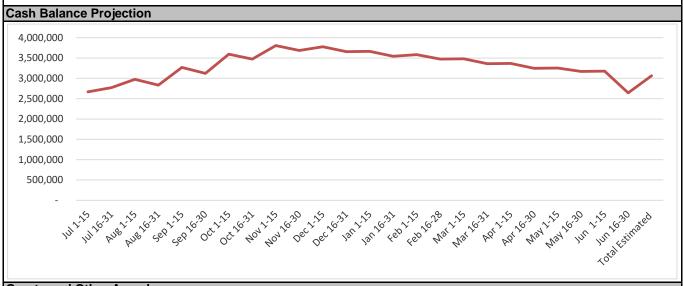

#### **Balance Sheet**

The school has a reconciled cash balance of \$3,014,416 at the end of August.