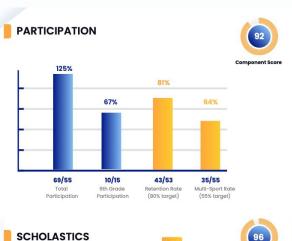

#### **TRACK & FIELD SCORECARD 2023-24**

6.5/6 = 108

Total

Three Year Average

**Participation Targets** 96%

**Retention Rate** 

**CUM Team GPA** 

**Athlete Survey Rate** 

80%

3.35

92%