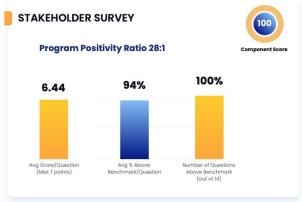

#### **TRACK & FIELD SCORECARD 2023-24**

6.5/6 = 108

Total

Three Year Average

**Participation Targets** 96%

**Retention Rate** 

**CUM Team GPA** 

**Athlete Survey Rate** 