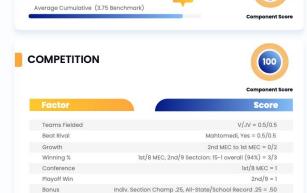

#### **TRACK & FIELD SCORECARD 2023-24**

6.5/6 = 108

Total

Three Year Average

**Participation Targets** 96%

**Retention Rate** 

**CUM Team GPA** 

**Athlete Survey Rate** 