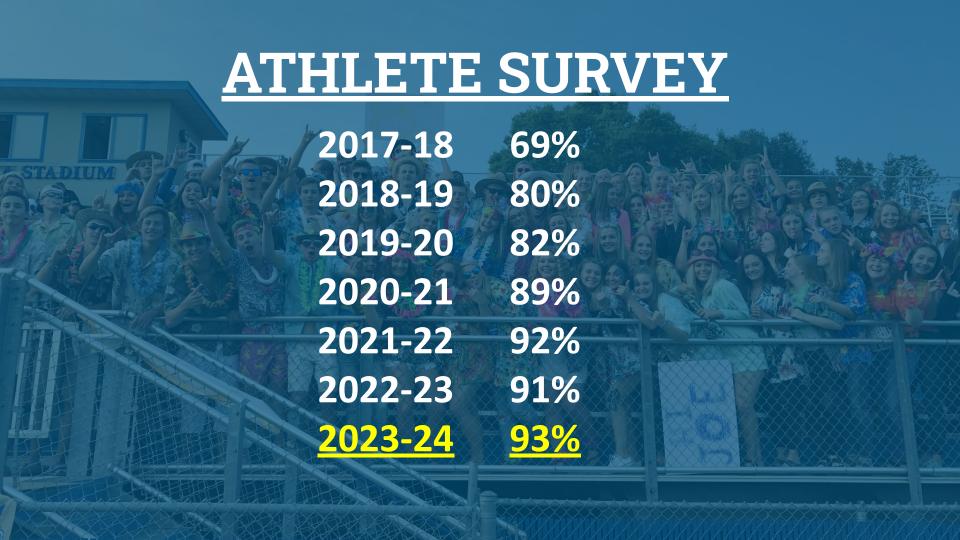

#### **TRACK & FIELD SCORECARD 2023-24**

6.5/6 = 108

Total

Three Year Average

**Participation Targets** 96%

**Retention Rate** 

**CUM Team GPA** 

**Athlete Survey Rate** 

80%

3.35

92%