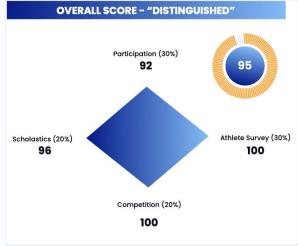

#### **TRACK & FIELD SCORECARD 2023-24**

6.5/6 = 108

Total

Three Year Average

**Participation Targets** 96%

**Retention Rate** 

**CUM Team GPA** 

**Athlete Survey Rate** 