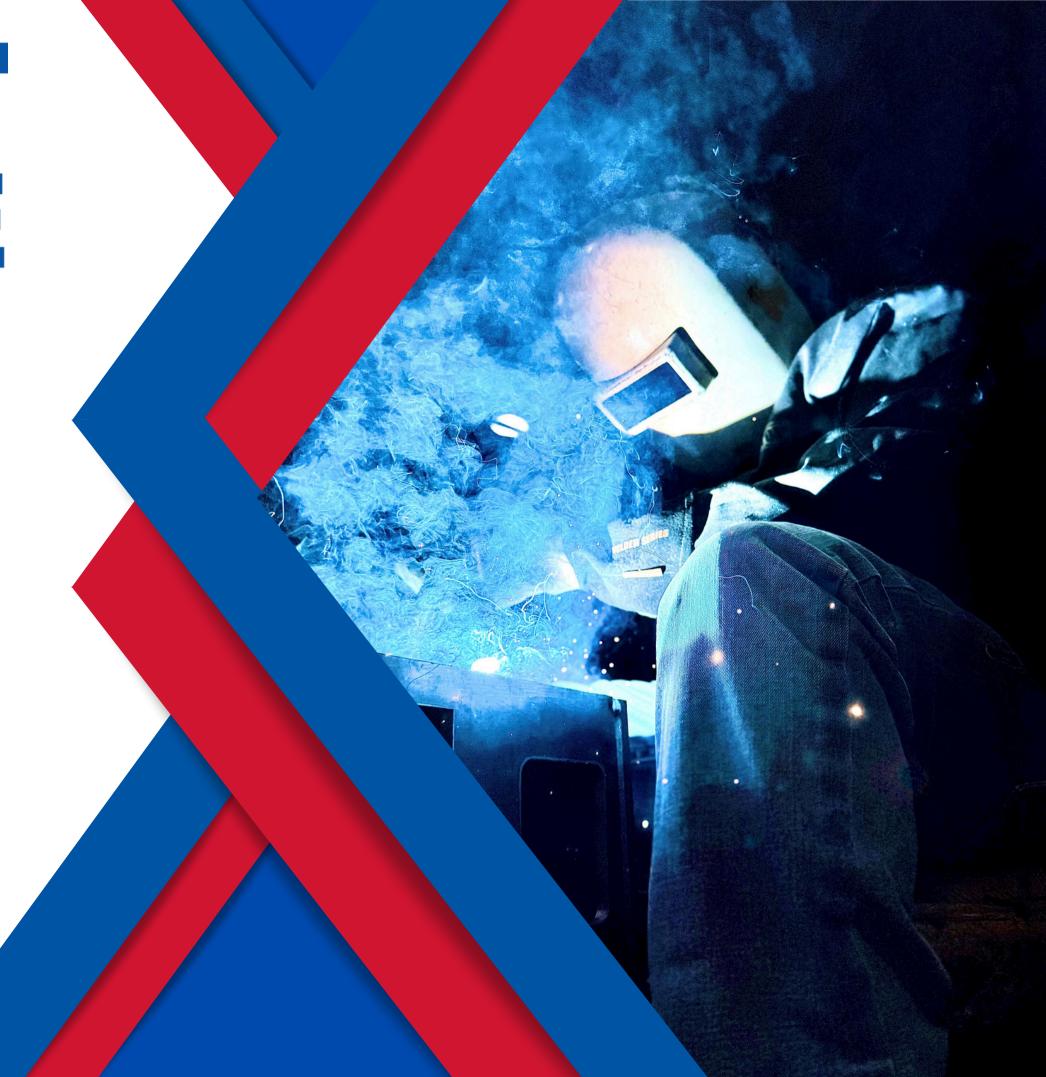

# Automotive & Collision Repair

State Skills USA results

18-1<sup>st</sup> place Blue Ribbons

10- 2<sup>nd</sup> place Silver Ribbons

Graphic Design