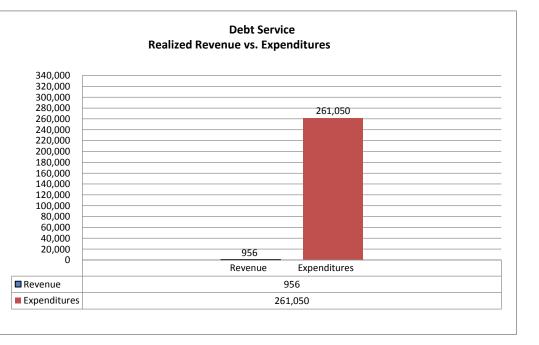

## Era Independent School District Summary of Debt Service Revenue & Expenditures as of 7/31/2018

|          |                            |           |           |            |         | Percent   |           | Percent     |
|----------|----------------------------|-----------|-----------|------------|---------|-----------|-----------|-------------|
| FUND 599 |                            |           | Percent   | Revenue    | YTD     | Of Budget |           | Left To     |
|          |                            | Budget    | of Budget | for Period | Revenue | Received  | Balance   | Be Received |
|          | Revenue Sources            |           |           |            |         |           |           |             |
| 5700     | Taxes-Current & Prior Year | \$286,171 | 83.35%    | \$673      | \$673   | 0.24%     | \$285,498 | 99.76%      |
| 5700     | P & I and Interest         | 2,000     | 0.58%     | 283        | 283     | 14.14%    | 1,717     | 85.86%      |
| 5800     | State Prog Rev-TEA         | 55,180    | 16.07%    | 0          | 0       | 0.00%     | 55,180    | 100.00%     |
|          | Total Debt Service Revenue | \$343,351 | 100.00%   | \$956      | \$956   | 0.28%     | \$342,395 | 99.72%      |

|         |                                 | Budget    | Percent<br>of Budget | Expenditures<br>for Period | YTD<br>Expenditures | Percent<br>Of Budget<br>Expensed | Encumbrance | Balance  | Percent<br>Left To<br>Be Expended |
|---------|---------------------------------|-----------|----------------------|----------------------------|---------------------|----------------------------------|-------------|----------|-----------------------------------|
| 71-6500 | Expenditures<br>Debt Service    | \$338,400 | 100.00%              | \$261,050                  | \$261,050           | 77.14%                           | \$0         | \$77,350 | 22.86%                            |
|         | Total Debt Service Expenditures | \$338,400 | 100.00%              | \$261,050                  | \$261,050           | 77.14%                           | \$0         | \$77,350 | 22.86%                            |

| UnauditedBeginning Fund Balance 18-19 from 17- | \$486 751    |
|------------------------------------------------|--------------|
| + Revenue                                      | 956          |
| - Expenditures                                 | 261,050      |
| Estimated-Fund Balance @ 7/31/18               | \$226,656    |
| -                                              |              |
| EstimatedChange in Fund Balance                | \$ (260,094) |