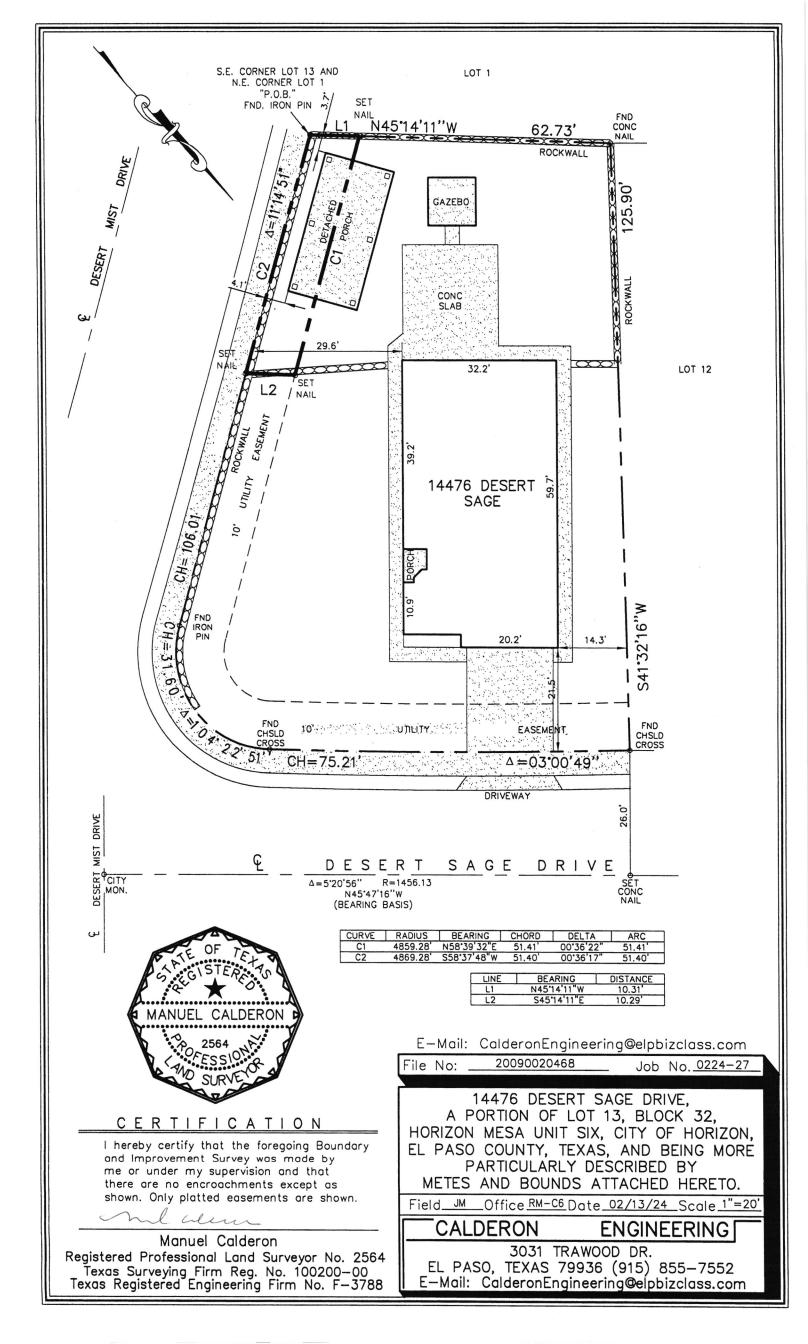

## 14476 Desert Sage Drive METES & BOUNDS DESCRIPTION

Description of a parcel of land being a portion of Lot 13, Block 32, Horizon Mesa Unit Six, City of Horizon, El Paso County, Texas, as filed and recorded in File No. 20090020468, Deed Records of El Paso County, Texas; and being more particularly described by metes and bounds as follows;

Beginning at a found iron pin marking the Southeast corner of Lot 13 and the Northeast corner of Lot 1 on the West R.O.W. line of Desert Mist Drive, all in Block 32, Horizon Mesa Unit Six, City of Horizon, El Paso County, Texas;

Thence North 45°14'11" West along the common Lot line between Lots 1 and 13 a distance of 10.31 feet to a set nail;

Thence 51.41 feet along arc of a curve to the right, whose interior angle is 00°36'22", whose radius is 4859.28 feet and whose chord bears North 58°39'32" East a distance of 51.41 feet to a set nail;

Thence South 45°14'11" East a distance of 10.29 feet to a set nail;

Thence 51.40 feet along arc of a curve to the left and along the West R.O.W. line of Desert Mist Drive, whose interior angle is 00°36'17", whose radius is 4869.28 feet and whose chord bears South 58°37'48" West a distance of 51.40 feet to the "Point of Beginning" and containing in all 514.00 square feet or 0.011 acres of land more or less. A plat of survey dated February 13, 2024 is a part of this description and is attached hereto.

MANUEL CALDERON DATES SION OF SURVE

Manuel Calderon

Calderon Engineering

Registered Professional Land Surveyor No. 2564

Registered Professional Engineer No. 42333

Texas Registered Engineering Firm No. F-3788 Texas Licensed Surveying Firm No. 100200-00