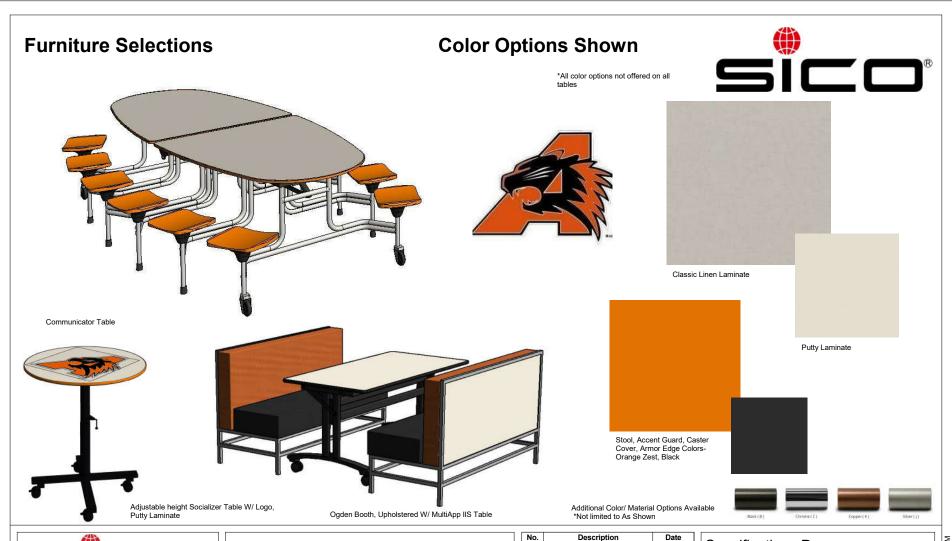

## **BACKGROUND INFORMATION:**

- Per Board Policy CH (Local), any single, budgeted purchase of goods or services that costs \$50,000 or more, regardless of whether the goods or services are competitively purchased, shall require Board approval before a transaction may take place.
- The current furniture in the Aledo High School cafeteria is nearing the end of its useful life. Most of these furniture items were purchased when the High School was originally opened in 2001.
- Administrative and campus staff have been working with Lone Star Furnishings to review possible options for replacement of this cafeteria furniture.
- Additionally, we have reviewed how the cafeteria area is currently utilized to ensure potential furniture solutions will accommodate this continued use.
- It is likely the final solution will include foldable tables with stools as well as a combination of movable booths and taller round tables with chairs.
- The attached page contains some of the selections that are being discussed.
- Furniture selections and quantities will be finalized prior to presentation of this item to you for consideration/action at the June 21, 2021 board meeting.

## ATTACHMENTS:

Possible furniture selections for Aledo High School cafeteria